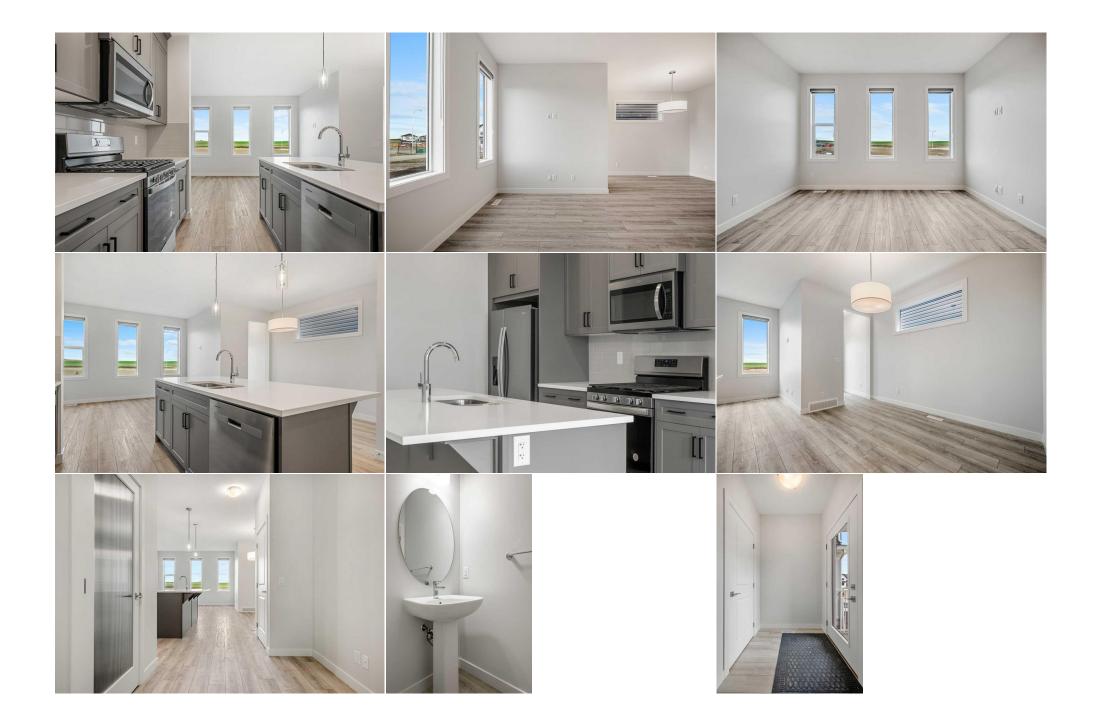

|                                                 |                                                                                                                                                                                                                                                                                                                                                                                                                                                                                                                                                                                                                                                                                                                                                                                                                                                                                                                                                                                                                                                                                                                                                                                                                                                                                                                                                                                                                                                 |                                               | Room Information                           |                                |                                                  |  |  |
|-------------------------------------------------|-------------------------------------------------------------------------------------------------------------------------------------------------------------------------------------------------------------------------------------------------------------------------------------------------------------------------------------------------------------------------------------------------------------------------------------------------------------------------------------------------------------------------------------------------------------------------------------------------------------------------------------------------------------------------------------------------------------------------------------------------------------------------------------------------------------------------------------------------------------------------------------------------------------------------------------------------------------------------------------------------------------------------------------------------------------------------------------------------------------------------------------------------------------------------------------------------------------------------------------------------------------------------------------------------------------------------------------------------------------------------------------------------------------------------------------------------|-----------------------------------------------|--------------------------------------------|--------------------------------|--------------------------------------------------|--|--|
| <u>Room</u><br>5pc Ensuite bath<br>Bedroom      | <u>Level</u><br>Upper<br>Main                                                                                                                                                                                                                                                                                                                                                                                                                                                                                                                                                                                                                                                                                                                                                                                                                                                                                                                                                                                                                                                                                                                                                                                                                                                                                                                                                                                                                   | Dimensions<br>8`7" x 7`9"<br>10`10" x 11`3"   | <u>Room</u><br>Bedroom<br>4pc Bathroom     | <u>Level</u><br>Upper<br>Upper | Dimensions<br>9`2" x 14`4"<br>5`8" x 8`0"        |  |  |
| Bedroom<br>Kitchen<br>Bedroom - Primary         | Upper<br>Main<br>Upper                                                                                                                                                                                                                                                                                                                                                                                                                                                                                                                                                                                                                                                                                                                                                                                                                                                                                                                                                                                                                                                                                                                                                                                                                                                                                                                                                                                                                          | 9`2" x 14`3"<br>12`1" x 12`0"<br>5`3" x 4`11" | Living Room<br>Dining Room<br>2pc Bathroom | Main<br>Main<br>Main           | 12`8" x 11`10"<br>6`1" x 10`11"<br>13`0" x 15`0" |  |  |
|                                                 |                                                                                                                                                                                                                                                                                                                                                                                                                                                                                                                                                                                                                                                                                                                                                                                                                                                                                                                                                                                                                                                                                                                                                                                                                                                                                                                                                                                                                                                 |                                               | Legal/Tax/Financial                        |                                |                                                  |  |  |
| Title:<br><b>Fee Simple</b><br>Legal Desc:      | 2311428                                                                                                                                                                                                                                                                                                                                                                                                                                                                                                                                                                                                                                                                                                                                                                                                                                                                                                                                                                                                                                                                                                                                                                                                                                                                                                                                                                                                                                         | Zoning:<br><b>R-G</b>                         |                                            |                                |                                                  |  |  |
|                                                 |                                                                                                                                                                                                                                                                                                                                                                                                                                                                                                                                                                                                                                                                                                                                                                                                                                                                                                                                                                                                                                                                                                                                                                                                                                                                                                                                                                                                                                                 |                                               | Remarks                                    |                                |                                                  |  |  |
| Pub Rmks:<br>Inclusions:<br>Property Listed By: | JUST MOVE IN!! Don't miss this stunning 4 BEDROOM   3 BATHROOM   1760+ SQ. FT. DEVELOPED ABOVE GROUND   BRAND NEW 2024 BUILT   Fully Upgraded with<br>Extra Windows   Separate Basement Entrance and Ful New Home Warranty. This home is priced over \$20K less then the cost to rebuild with the builder! It boasts<br>many builder upgrades including: high end fridge, gas stove, quartz countertops, upgraded lighting, TV mount locations with hidden wire conduits as well as \$10K<br>spent on upgrades since possession including; Main Floor bedroom, Washer and Dryer, Front Landscaping, and blinds throughout! You will also find a WIFI<br>compatible thermostat & stainless steel appliances. This lot is zoned for a legal secondary suite and this basement is ready for a 2 BEDROOM LEGAL SUITE<br>DEVELOPMENT (with the required City of Calgary approvals) as the basement includes a separate side entrance, rough-in plumbing for bathroom, kitchen and<br>laundry. In addition, It may qualify for the secondary suite incentive program from the City of Calgary - UP TO \$10K IN REBATES. AMBLETON is quickly becoming one<br>of Calgary's fastest growing communities with parks and pathways, green spaces, outdoor rink, schools, playgrounds and the many retail shops and restaurants in<br>close proximity. Easy access to major highways such as Stony Trail, 24th St and 144th Ave.<br>N/A<br>ed By: eXp Realty |                                               |                                            |                                |                                                  |  |  |