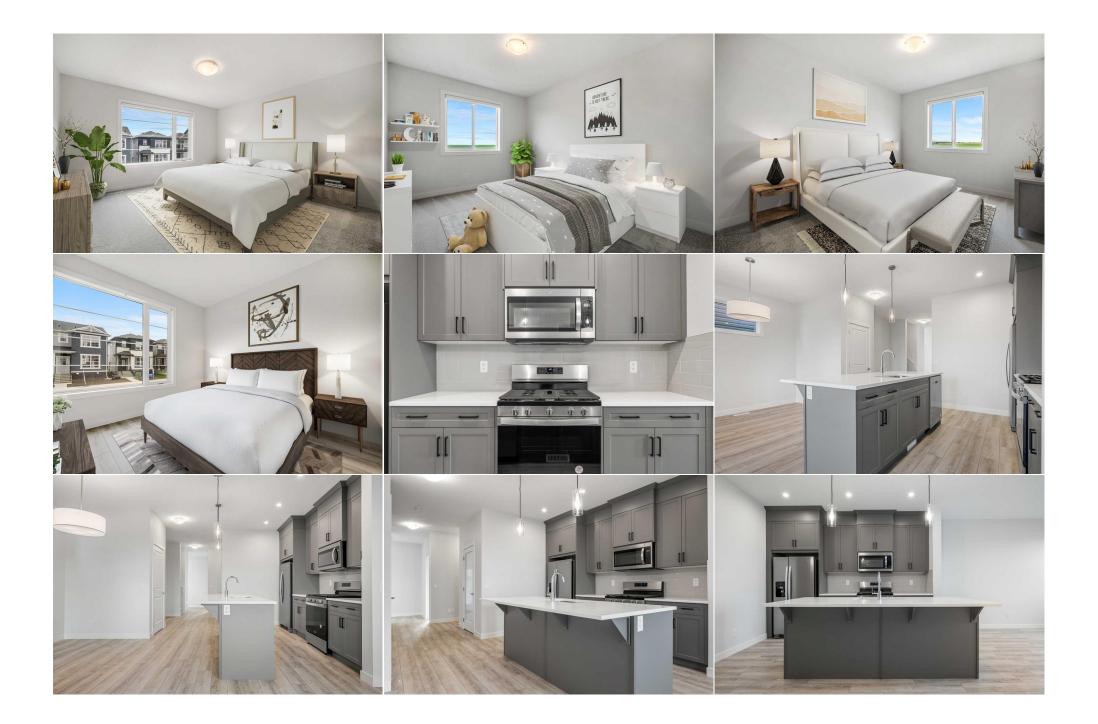

|                                                 |                                                                                                                                                                                                                                                                                                                                                                                                                                                                                                                                                                                                                                                                                                                                                                                                                                                                                                                                                                                                                                                                                                                                                                                                                                                                                                                                                                                                                                                 |                                               | Room Information                           |                                |                                                  |  |  |
|-------------------------------------------------|-------------------------------------------------------------------------------------------------------------------------------------------------------------------------------------------------------------------------------------------------------------------------------------------------------------------------------------------------------------------------------------------------------------------------------------------------------------------------------------------------------------------------------------------------------------------------------------------------------------------------------------------------------------------------------------------------------------------------------------------------------------------------------------------------------------------------------------------------------------------------------------------------------------------------------------------------------------------------------------------------------------------------------------------------------------------------------------------------------------------------------------------------------------------------------------------------------------------------------------------------------------------------------------------------------------------------------------------------------------------------------------------------------------------------------------------------|-----------------------------------------------|--------------------------------------------|--------------------------------|--------------------------------------------------|--|--|
| <u>Room</u><br>5pc Ensuite bath<br>Bedroom      | <u>Level</u><br>Upper<br>Main                                                                                                                                                                                                                                                                                                                                                                                                                                                                                                                                                                                                                                                                                                                                                                                                                                                                                                                                                                                                                                                                                                                                                                                                                                                                                                                                                                                                                   | Dimensions<br>8`7" x 7`9"<br>10`10" x 11`3"   | <u>Room</u><br>Bedroom<br>4pc Bathroom     | <u>Level</u><br>Upper<br>Upper | Dimensions<br>9`2" x 14`4"<br>5`8" x 8`0"        |  |  |
| Bedroom<br>Kitchen<br>Bedroom - Primary         | Upper<br>Main<br>Upper                                                                                                                                                                                                                                                                                                                                                                                                                                                                                                                                                                                                                                                                                                                                                                                                                                                                                                                                                                                                                                                                                                                                                                                                                                                                                                                                                                                                                          | 9`2" x 14`3"<br>12`1" x 12`0"<br>5`3" x 4`11" | Living Room<br>Dining Room<br>2pc Bathroom | Main<br>Main<br>Main           | 12`8" x 11`10"<br>6`1" x 10`11"<br>13`0" x 15`0" |  |  |
|                                                 |                                                                                                                                                                                                                                                                                                                                                                                                                                                                                                                                                                                                                                                                                                                                                                                                                                                                                                                                                                                                                                                                                                                                                                                                                                                                                                                                                                                                                                                 |                                               | Legal/Tax/Financial                        |                                |                                                  |  |  |
| Title:<br><b>Fee Simple</b><br>Legal Desc:      | 2311428                                                                                                                                                                                                                                                                                                                                                                                                                                                                                                                                                                                                                                                                                                                                                                                                                                                                                                                                                                                                                                                                                                                                                                                                                                                                                                                                                                                                                                         | Zoning:<br><b>R-G</b>                         |                                            |                                |                                                  |  |  |
|                                                 |                                                                                                                                                                                                                                                                                                                                                                                                                                                                                                                                                                                                                                                                                                                                                                                                                                                                                                                                                                                                                                                                                                                                                                                                                                                                                                                                                                                                                                                 |                                               | Remarks                                    |                                |                                                  |  |  |
| Pub Rmks:<br>Inclusions:<br>Property Listed By: | JUST MOVE IN!! Don't miss this stunning 4 BEDROOM   3 BATHROOM   1760+ SQ. FT. DEVELOPED ABOVE GROUND   BRAND NEW 2024 BUILT   Fully Upgraded with<br>Extra Windows   Separate Basement Entrance and Ful New Home Warranty. This home is priced over \$20K less then the cost to rebuild with the builder! It boasts<br>many builder upgrades including: high end fridge, gas stove, quartz countertops, upgraded lighting, TV mount locations with hidden wire conduits as well as \$10K<br>spent on upgrades since possession including; Main Floor bedroom, Washer and Dryer, Front Landscaping, and blinds throughout! You will also find a WIFI<br>compatible thermostat & stainless steel appliances. This lot is zoned for a legal secondary suite and this basement is ready for a 2 BEDROOM LEGAL SUITE<br>DEVELOPMENT (with the required City of Calgary approvals) as the basement includes a separate side entrance, rough-in plumbing for bathroom, kitchen and<br>laundry. In addition, It may qualify for the secondary suite incentive program from the City of Calgary - UP TO \$10K IN REBATES. AMBLETON is quickly becoming one<br>of Calgary's fastest growing communities with parks and pathways, green spaces, outdoor rink, schools, playgrounds and the many retail shops and restaurants in<br>close proximity. Easy access to major highways such as Stony Trail, 24th St and 144th Ave.<br>N/A<br>ed By: eXp Realty |                                               |                                            |                                |                                                  |  |  |