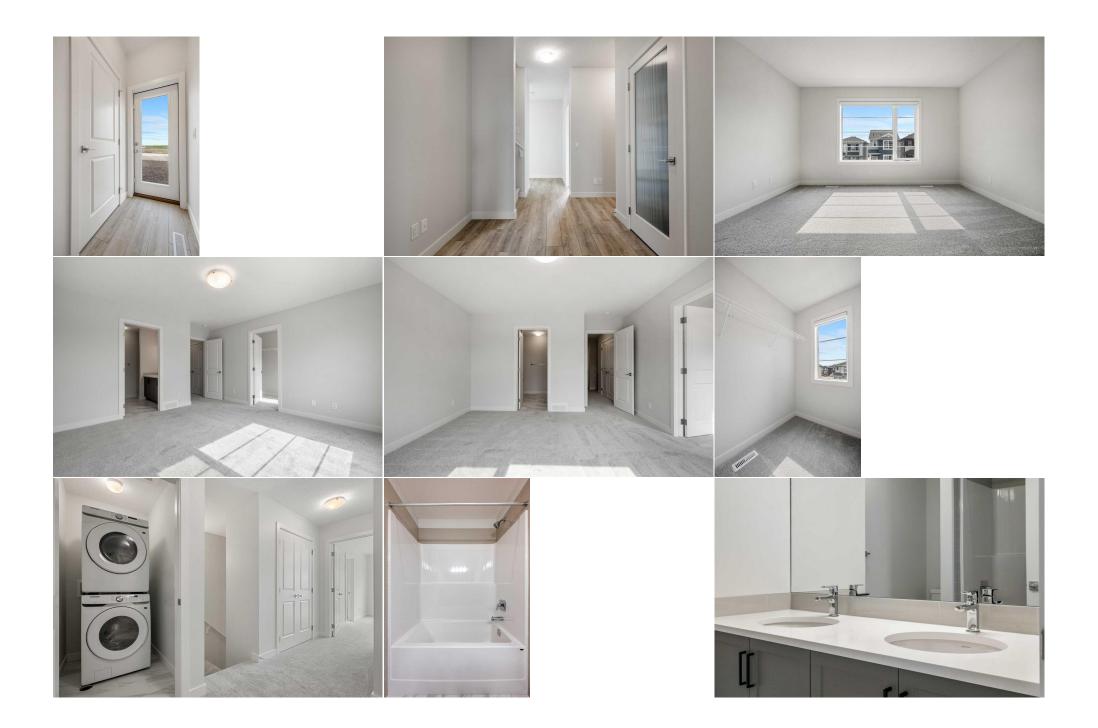

|                                                 |                                                                                                                                                                                                                                                                                                                                                                                                                                                                                                                                                                                                                                                                                                                                                                                                                                                                                                                                                                                                                                                                                                                                                                                                                                                                                                                                                                                                                                                 |                                               | Room Information                           |                                |                                                  |  |  |
|-------------------------------------------------|-------------------------------------------------------------------------------------------------------------------------------------------------------------------------------------------------------------------------------------------------------------------------------------------------------------------------------------------------------------------------------------------------------------------------------------------------------------------------------------------------------------------------------------------------------------------------------------------------------------------------------------------------------------------------------------------------------------------------------------------------------------------------------------------------------------------------------------------------------------------------------------------------------------------------------------------------------------------------------------------------------------------------------------------------------------------------------------------------------------------------------------------------------------------------------------------------------------------------------------------------------------------------------------------------------------------------------------------------------------------------------------------------------------------------------------------------|-----------------------------------------------|--------------------------------------------|--------------------------------|--------------------------------------------------|--|--|
| <u>Room</u><br>5pc Ensuite bath<br>Bedroom      | <u>Level</u><br>Upper<br>Main                                                                                                                                                                                                                                                                                                                                                                                                                                                                                                                                                                                                                                                                                                                                                                                                                                                                                                                                                                                                                                                                                                                                                                                                                                                                                                                                                                                                                   | Dimensions<br>8`7" x 7`9"<br>10`10" x 11`3"   | <u>Room</u><br>Bedroom<br>4pc Bathroom     | <u>Level</u><br>Upper<br>Upper | Dimensions<br>9`2" x 14`4"<br>5`8" x 8`0"        |  |  |
| Bedroom<br>Kitchen<br>Bedroom - Primary         | Upper<br>Main<br>Upper                                                                                                                                                                                                                                                                                                                                                                                                                                                                                                                                                                                                                                                                                                                                                                                                                                                                                                                                                                                                                                                                                                                                                                                                                                                                                                                                                                                                                          | 9`2" x 14`3"<br>12`1" x 12`0"<br>5`3" x 4`11" | Living Room<br>Dining Room<br>2pc Bathroom | Main<br>Main<br>Main           | 12`8" x 11`10"<br>6`1" x 10`11"<br>13`0" x 15`0" |  |  |
|                                                 |                                                                                                                                                                                                                                                                                                                                                                                                                                                                                                                                                                                                                                                                                                                                                                                                                                                                                                                                                                                                                                                                                                                                                                                                                                                                                                                                                                                                                                                 |                                               | Legal/Tax/Financial                        |                                |                                                  |  |  |
| Title:<br><b>Fee Simple</b><br>Legal Desc:      | 2311428                                                                                                                                                                                                                                                                                                                                                                                                                                                                                                                                                                                                                                                                                                                                                                                                                                                                                                                                                                                                                                                                                                                                                                                                                                                                                                                                                                                                                                         | Zoning:<br><b>R-G</b>                         |                                            |                                |                                                  |  |  |
|                                                 |                                                                                                                                                                                                                                                                                                                                                                                                                                                                                                                                                                                                                                                                                                                                                                                                                                                                                                                                                                                                                                                                                                                                                                                                                                                                                                                                                                                                                                                 |                                               | Remarks                                    |                                |                                                  |  |  |
| Pub Rmks:<br>Inclusions:<br>Property Listed By: | JUST MOVE IN!! Don't miss this stunning 4 BEDROOM   3 BATHROOM   1760+ SQ. FT. DEVELOPED ABOVE GROUND   BRAND NEW 2024 BUILT   Fully Upgraded with<br>Extra Windows   Separate Basement Entrance and Ful New Home Warranty. This home is priced over \$20K less then the cost to rebuild with the builder! It boasts<br>many builder upgrades including: high end fridge, gas stove, quartz countertops, upgraded lighting, TV mount locations with hidden wire conduits as well as \$10K<br>spent on upgrades since possession including; Main Floor bedroom, Washer and Dryer, Front Landscaping, and blinds throughout! You will also find a WIFI<br>compatible thermostat & stainless steel appliances. This lot is zoned for a legal secondary suite and this basement is ready for a 2 BEDROOM LEGAL SUITE<br>DEVELOPMENT (with the required City of Calgary approvals) as the basement includes a separate side entrance, rough-in plumbing for bathroom, kitchen and<br>laundry. In addition, It may qualify for the secondary suite incentive program from the City of Calgary - UP TO \$10K IN REBATES. AMBLETON is quickly becoming one<br>of Calgary's fastest growing communities with parks and pathways, green spaces, outdoor rink, schools, playgrounds and the many retail shops and restaurants in<br>close proximity. Easy access to major highways such as Stony Trail, 24th St and 144th Ave.<br>N/A<br>ed By: eXp Realty |                                               |                                            |                                |                                                  |  |  |