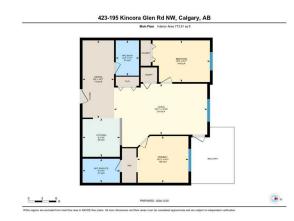

Utilities and Features

| Roof:<br>Heating:<br>Sewer:              | Baseboard,Hot Water,Natural Gas |                                                                        |                                        | Stone,Vinyl Siding,Wood Frame<br>Flooring:<br>Carpet,Vinyl Plank<br>Water Source: |                                  |  |  |  |
|------------------------------------------|---------------------------------|------------------------------------------------------------------------|----------------------------------------|-----------------------------------------------------------------------------------|----------------------------------|--|--|--|
| Ext Feat:                                | Lighting, Uncovered Courtyard   |                                                                        | Carpet, Vinyl Plank                    |                                                                                   |                                  |  |  |  |
| Kitchen Appl:<br>Int Feat:<br>Utilities: |                                 | Hood,Refrigerator,Stove(s),Washer/I<br>o Animal Home,No Smoking Home,W | Dryer Stacked, Window Coverings        |                                                                                   |                                  |  |  |  |
|                                          | L suel                          | Dimensione                                                             |                                        | l eus                                                                             | Disconsister                     |  |  |  |
| <u>Room</u><br>4pc Bathroom              | <u>Level</u><br>Main            | <u>Dimensions</u><br>7`7" x 4`11"                                      | <u>Room</u><br><b>4pc Ensuite bath</b> | <u>Level</u><br>Main                                                              | <u>Dimensions</u><br>5`1" x 8`0" |  |  |  |
| Bedroom                                  | Main                            | 8`11" x 12`3"                                                          | Dining Room                            | Main                                                                              | 16`7" x 6`9"                     |  |  |  |
| Kitchen                                  | Main                            | 8`3" x 8`0"                                                            | Living Room                            | Main                                                                              | 10`10" x 19`11"                  |  |  |  |
| Bedroom - Prim                           | nary Main                       | 9`11" x 10`11"                                                         | -                                      |                                                                                   |                                  |  |  |  |
|                                          |                                 |                                                                        | Legal/Tax/Financial                    |                                                                                   |                                  |  |  |  |
| Condo Fee:                               |                                 | Title:                                                                 |                                        | Zoning:                                                                           |                                  |  |  |  |
| \$448                                    |                                 | Fee Simple                                                             |                                        | M-1                                                                               |                                  |  |  |  |