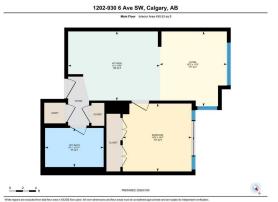

Utilities and Features

| Roof:<br>Heating:<br>Sewer:<br>Ext Feat:        | Fan Coil<br>Balcony,BBQ | gas line                                                                                                                                         |                                                            | Construction:<br>Concrete<br>Flooring:<br>Carpet,Ceramic Tile,La<br>Water Source: | Concrete<br>Flooring:<br>Carpet,Ceramic Tile,Laminate |                                                     |  |  |  |
|-------------------------------------------------|-------------------------|--------------------------------------------------------------------------------------------------------------------------------------------------|------------------------------------------------------------|-----------------------------------------------------------------------------------|-------------------------------------------------------|-----------------------------------------------------|--|--|--|
| Kitchen Appl:<br>Int Feat:<br>Utilities:        |                         | Fnd/Bsmt:<br>Dishwasher,Electric Stove,Microwave,Range Hood,Refrigerator,Washer/Dryer Stacked,Window Coverings<br>No Animal Home,No Smoking Home |                                                            |                                                                                   |                                                       |                                                     |  |  |  |
|                                                 |                         |                                                                                                                                                  |                                                            | Room Information                                                                  |                                                       |                                                     |  |  |  |
| <u>Room</u><br>Kitchen With E<br>Bedroom - Prin | -                       | <u>Level</u><br>Main<br>Main                                                                                                                     | <u>Dimensions</u><br>14`0" x 10`6"<br>10`6" x 10`4"        | <u>Room</u><br>Living Room<br>4pc Bathroom<br>Legal/Tax/Financial                 | <u>Level</u><br>Main<br>Main                          | <u>Dimensions</u><br>11`5" x 10`3"<br>8`11" x 5`11" |  |  |  |
| Condo Fee:<br><b>\$368</b>                      |                         |                                                                                                                                                  | Title:<br><b>Fee Simple</b><br>Fee Freq:<br><b>Monthly</b> |                                                                                   | Zoning:<br>CR20-C20                                   |                                                     |  |  |  |