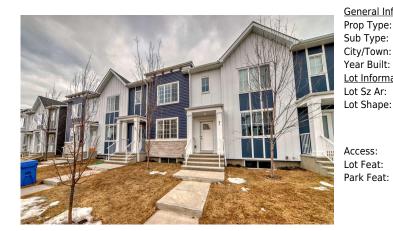

## 91 CORNERSTONE Path, Calgary T3N 2J4

| MLS®#:  | A2187096 | Area:   | Cornerstone | Listing | 01/16/25 | List Price: \$555,900      |
|---------|----------|---------|-------------|---------|----------|----------------------------|
| Chatura | A        | Country | Calmana     | Date:   | News     |                            |
| Status: | Active   | County: | Calgary     | Change: | None     | Association: Fort McMurray |

| <u>nformation</u> | <b>.</b>      |                     |       | DOM           |           |
|-------------------|---------------|---------------------|-------|---------------|-----------|
| :                 | Residential   |                     |       | 37            |           |
|                   | Row/Townhouse |                     |       | <u>Layout</u> |           |
|                   | Calgary       | Finished Floor Area |       | Beds:         | 3 (3 )    |
|                   | 2023          | Abv Sqft:           | 1,554 | Baths:        | 2.5 (2 1) |
| <u>ation</u>      |               | Low Sqft:           |       | Style:        | 2 Storey  |
|                   | 2,228 sqft    | Ttl Sqft:           | 1,554 |               |           |
|                   |               |                     |       | Parking       |           |
|                   |               |                     |       | Ttl Park:     | 2         |
|                   |               |                     |       | Garage Sz:    | 2         |

Back Lane,Back Yard,Few Trees,Landscaped Double Garage Detached

Utilities and Features

| Roof: Asphalt Shingle                                                    |                                                     |                                                                                                                              |                                                                                     | Construction:                                                                                                     |                                                                 |                                                                                                        |  |  |  |
|--------------------------------------------------------------------------|-----------------------------------------------------|------------------------------------------------------------------------------------------------------------------------------|-------------------------------------------------------------------------------------|-------------------------------------------------------------------------------------------------------------------|-----------------------------------------------------------------|--------------------------------------------------------------------------------------------------------|--|--|--|
| Heating:                                                                 | High Efficiency, Ford                               | ced Air,Natural Gas                                                                                                          |                                                                                     | Cement Fiber Board, Ston                                                                                          | Cement Fiber Board, Stone, Vinyl Siding, Wood                   |                                                                                                        |  |  |  |
| Sewer:                                                                   |                                                     |                                                                                                                              |                                                                                     | Frame                                                                                                             |                                                                 |                                                                                                        |  |  |  |
| Ext Feat:                                                                | None                                                |                                                                                                                              |                                                                                     | Flooring:                                                                                                         | Flooring:<br>Carpet,Vinyl Plank                                 |                                                                                                        |  |  |  |
|                                                                          |                                                     |                                                                                                                              |                                                                                     | Carpet, Vinyl Plank                                                                                               |                                                                 |                                                                                                        |  |  |  |
|                                                                          |                                                     |                                                                                                                              |                                                                                     | Water Source:                                                                                                     |                                                                 |                                                                                                        |  |  |  |
|                                                                          |                                                     |                                                                                                                              |                                                                                     | Fnd/Bsmt:                                                                                                         |                                                                 |                                                                                                        |  |  |  |
|                                                                          |                                                     | Poured Concrete                                                                                                              |                                                                                     |                                                                                                                   |                                                                 |                                                                                                        |  |  |  |
|                                                                          |                                                     | Central Air Conditioner,Dishwasher,Dryer,Garage Control(s),Gas Stove,Microwave Hood Fan,Refrigerator,Washer,Window Coverings |                                                                                     |                                                                                                                   |                                                                 |                                                                                                        |  |  |  |
| Kitchen Appl:                                                            | Ce                                                  | ntral Air Conditioner,                                                                                                       | Dishwasher, Dryer, Garage Contro                                                    | I(s),Gas Stove,Microwave Hood Fan                                                                                 | ,Refrigerator,Washer,Windo                                      | ow Coverings                                                                                           |  |  |  |
| Kitchen Appl:<br>Int Feat:                                               |                                                     |                                                                                                                              |                                                                                     |                                                                                                                   |                                                                 | -                                                                                                      |  |  |  |
| nt Feat:                                                                 |                                                     |                                                                                                                              |                                                                                     |                                                                                                                   |                                                                 | w Coverings<br>/indows,Walk-In Closet(s),Wired for Da                                                  |  |  |  |
|                                                                          |                                                     |                                                                                                                              |                                                                                     |                                                                                                                   |                                                                 | -                                                                                                      |  |  |  |
| nt Feat:                                                                 |                                                     |                                                                                                                              |                                                                                     | and,No Animal Home,No Smoking H                                                                                   |                                                                 | -                                                                                                      |  |  |  |
| nt Feat:<br>Jtilities:                                                   |                                                     | eakfast Bar,Granite C                                                                                                        |                                                                                     | and,No Animal Home,No Smoking H                                                                                   |                                                                 | -                                                                                                      |  |  |  |
| nt Feat:<br>Jtilities:<br>Room                                           | Bro                                                 | eakfast Bar,Granite C                                                                                                        | ounters,High Ceilings,Kitchen Isl                                                   | and,No Animal Home,No Smoking H                                                                                   | ome,Open Floorplan,Vinyl W                                      | /indows,Walk-In Closet(s),Wired for Da                                                                 |  |  |  |
| nt Feat:<br>Jtilities:<br>Room<br>Kitchen With                           | Bro<br>Lev<br>h Eating Area Ma                      | eakfast Bar,Granite C<br><u>vel</u><br>iin                                                                                   | ounters,High Ceilings,Kitchen Isl Dimensions                                        | and,No Animal Home,No Smoking H<br>Room Information<br><u>Room</u>                                                | ome,Open Floorplan,Vinyl W                                      | /indows,Walk-In Closet(s),Wired for Da                                                                 |  |  |  |
| nt Feat:<br>Jtilities:<br>Room<br>Kitchen With<br>Living Room            | Bre<br>Lev<br>h Eating Area Ma<br>1 Ma              | eakfast Bar,Granite C<br><u>vel</u><br>iin                                                                                   | ounters,High Ceilings,Kitchen Isl<br>Dimensions<br>13`0" x 12`10"                   | and,No Animal Home,No Smoking H<br>Room Information<br><u>Room</u><br>Dining Room                                 | ome,Open Floorplan,Vinyl M<br>Level<br>Main                     | /indows,Walk-In Closet(s),Wired for Da<br>Dimensions<br>13`1" x 12`1"                                  |  |  |  |
| nt Feat:<br>Jtilities:<br>Room<br>Kitchen With<br>Living Room<br>Bedroom | Bre<br>Lev<br>h Eating Area Ma<br>1 Ma              | eakfast Bar,Granite C<br><u>vel</u><br>iin<br>iin<br>cond                                                                    | ounters,High Ceilings,Kitchen Isl<br>Dimensions<br>13`0" x 12`10"<br>14`10" x 13`3" | and,No Animal Home,No Smoking H<br>Room Information<br><u>Room</u><br>Dining Room<br>Bedroom - Primary            | ome,Open Floorplan,Vinyl W<br>Level<br>Main<br>Second           | /indows,Walk-In Closet(s),Wired for Da<br>Dimensions<br>13`1" x 12`1"<br>13`1" x 12`11"                |  |  |  |
| nt Feat:<br>Jtilities:<br>Room                                           | Bro<br>Lev<br>h Eating Area Ma<br>n Ma<br>Sea<br>Ma | eakfast Bar,Granite C<br><u>vel</u><br>iin<br>iin<br>cond                                                                    | Dimensions<br>13`0" x 12`10"<br>14`10" x 13`3"<br>10`0" x 9`6"                      | and,No Animal Home,No Smoking H<br>Room Information<br><u>Room</u><br>Dining Room<br>Bedroom - Primary<br>Bedroom | ome,Open Floorplan,Vinyl W<br>Level<br>Main<br>Second<br>Second | /indows,Walk-In Closet(s),Wired for Da<br>Dimensions<br>13`1" x 12`1"<br>13`1" x 12`11"<br>9`4" x 9`1" |  |  |  |