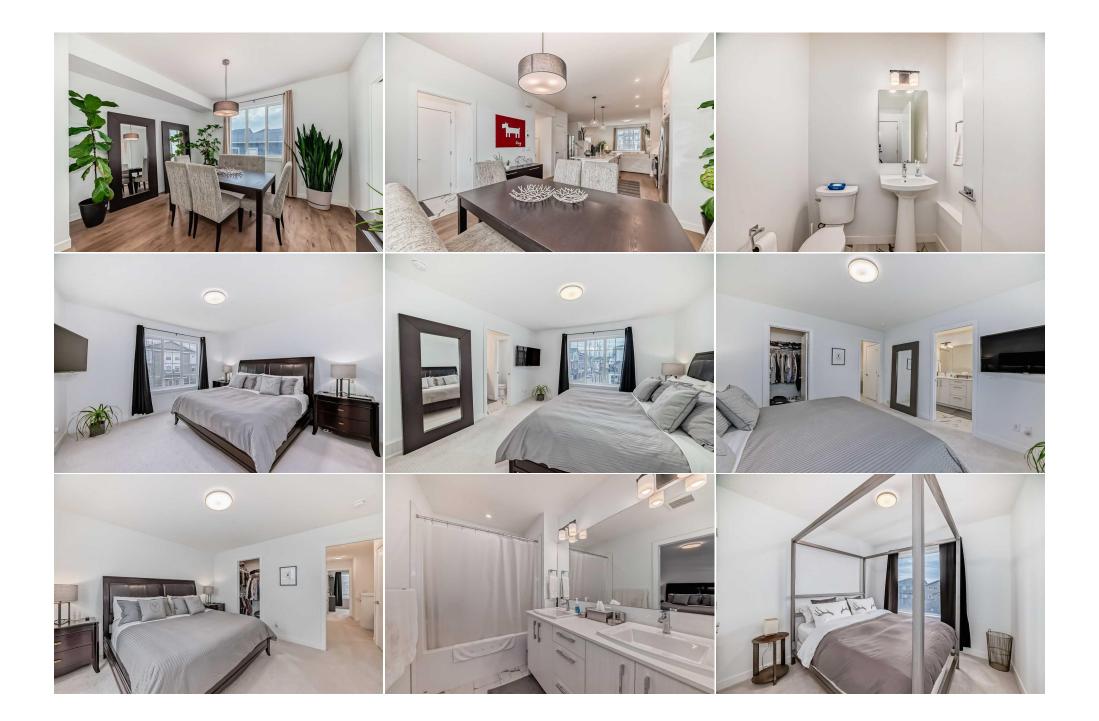

| 2pc Bathroom<br>5pc Ensuite bath                | Main<br>Second                                                                                                                                                                                                                                                                                                                                                                                                                                                                                                                                                                                                                                                                                                                                                                                                                                                                                                                                                                                                                                                                          | 5`9" x 4`11"<br>12`10" x 5`9" | 4pc Bathroom        | Second | 9`6" x 4`11" |  |
|-------------------------------------------------|-----------------------------------------------------------------------------------------------------------------------------------------------------------------------------------------------------------------------------------------------------------------------------------------------------------------------------------------------------------------------------------------------------------------------------------------------------------------------------------------------------------------------------------------------------------------------------------------------------------------------------------------------------------------------------------------------------------------------------------------------------------------------------------------------------------------------------------------------------------------------------------------------------------------------------------------------------------------------------------------------------------------------------------------------------------------------------------------|-------------------------------|---------------------|--------|--------------|--|
| Spe Lisuite Bath                                | Second                                                                                                                                                                                                                                                                                                                                                                                                                                                                                                                                                                                                                                                                                                                                                                                                                                                                                                                                                                                                                                                                                  | 12 10 x 5 9                   | Legal/Tax/Financial |        |              |  |
| Title:<br>Fee Simple<br>Legal Desc:             | 2310222                                                                                                                                                                                                                                                                                                                                                                                                                                                                                                                                                                                                                                                                                                                                                                                                                                                                                                                                                                                                                                                                                 | Zoning:<br><b>R-Gm</b>        |                     |        |              |  |
|                                                 |                                                                                                                                                                                                                                                                                                                                                                                                                                                                                                                                                                                                                                                                                                                                                                                                                                                                                                                                                                                                                                                                                         |                               | Remarks             |        |              |  |
| Pub Rmks:<br>Inclusions:<br>Property Listed By: | Rmks:       This Gorgeous 3 bed, 2.5 bath townhome comes with a double detached garage, NO Condo Fees and shows like new (built in 2023). The main level offers an oper floor plan with high ceilings, wide vinyl plank flooring and large windows that bring in tons of natural sunlight. The ultra-lux kitchen is a Chef's delight with upgraded S/S appliances, custom white cabinets, granite counter-tops plus a large center island/breakfast bar that overlooks the separate dining area and large living room. Completing the main level is a large front entrance, 2pc bath and rear mudroom. Upstairs you will find an oversized master bedroom with a 5pc ensu (duel vanities and large soaker tub) plus two additional bedrooms, a 4pc bath and laundry area. The basement is ready for development with high ceilings, large windows and rough-in for a bathroom. Additional bonuses include: Central A/C (2024) and NO Condo Dues. Located close to schools, parks, major shopping, City transit and easy access to Stoney and Deerfoot Trail.         Isions:       None |                               |                     |        |              |  |