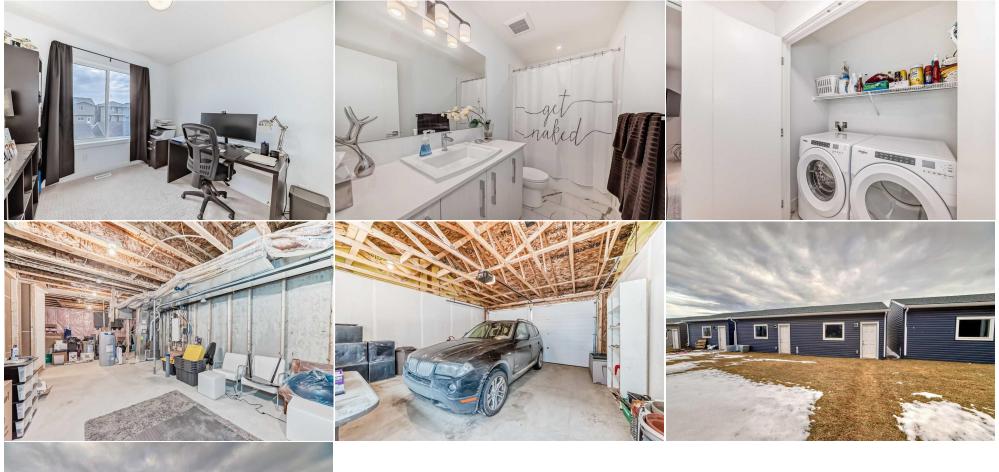

| 2pc Bathroom<br>5pc Ensuite bath                | Main<br>Second                                                                                                                                                                                                                                                                                                                                                                                                                                                                                                                                                                                                                                                                                                                                                                                                                                                                                                                                                                                                                                                                          | 5`9" x 4`11"<br>12`10" x 5`9" | 4pc Bathroom        | Second | 9`6" x 4`11" |  |
|-------------------------------------------------|-----------------------------------------------------------------------------------------------------------------------------------------------------------------------------------------------------------------------------------------------------------------------------------------------------------------------------------------------------------------------------------------------------------------------------------------------------------------------------------------------------------------------------------------------------------------------------------------------------------------------------------------------------------------------------------------------------------------------------------------------------------------------------------------------------------------------------------------------------------------------------------------------------------------------------------------------------------------------------------------------------------------------------------------------------------------------------------------|-------------------------------|---------------------|--------|--------------|--|
| Spe Lisuite Bath                                | Second                                                                                                                                                                                                                                                                                                                                                                                                                                                                                                                                                                                                                                                                                                                                                                                                                                                                                                                                                                                                                                                                                  | 12 10 x 5 9                   | Legal/Tax/Financial |        |              |  |
| Title:<br>Fee Simple<br>Legal Desc:             | 2310222                                                                                                                                                                                                                                                                                                                                                                                                                                                                                                                                                                                                                                                                                                                                                                                                                                                                                                                                                                                                                                                                                 | Zoning:<br><b>R-Gm</b>        |                     |        |              |  |
|                                                 |                                                                                                                                                                                                                                                                                                                                                                                                                                                                                                                                                                                                                                                                                                                                                                                                                                                                                                                                                                                                                                                                                         |                               | Remarks             |        |              |  |
| Pub Rmks:<br>Inclusions:<br>Property Listed By: | Rmks:       This Gorgeous 3 bed, 2.5 bath townhome comes with a double detached garage, NO Condo Fees and shows like new (built in 2023). The main level offers an oper floor plan with high ceilings, wide vinyl plank flooring and large windows that bring in tons of natural sunlight. The ultra-lux kitchen is a Chef's delight with upgraded S/S appliances, custom white cabinets, granite counter-tops plus a large center island/breakfast bar that overlooks the separate dining area and large living room. Completing the main level is a large front entrance, 2pc bath and rear mudroom. Upstairs you will find an oversized master bedroom with a 5pc ensu (duel vanities and large soaker tub) plus two additional bedrooms, a 4pc bath and laundry area. The basement is ready for development with high ceilings, large windows and rough-in for a bathroom. Additional bonuses include: Central A/C (2024) and NO Condo Dues. Located close to schools, parks, major shopping, City transit and easy access to Stoney and Deerfoot Trail.         Isions:       None |                               |                     |        |              |  |