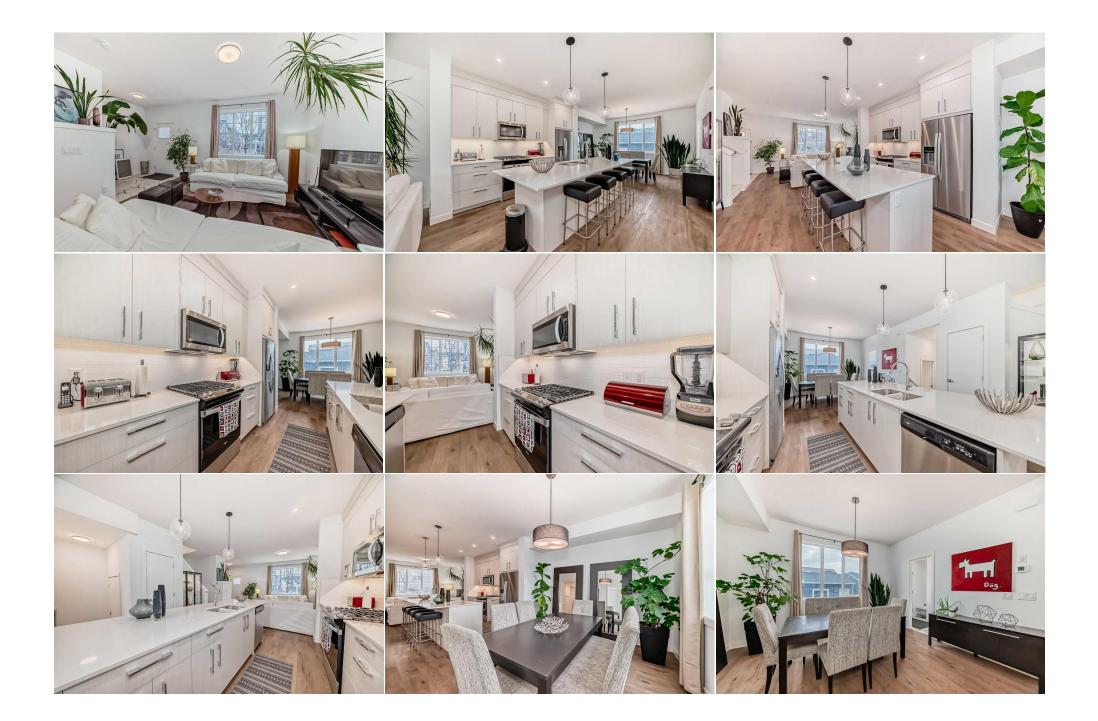

| 2pc Bathroom<br>5pc Ensuite bath                | Main<br>Second                                                                                                                                                                                                                                                                                                                                                                                                                                                                                                                                                                                                                                                                                                                                                                                                                                                                                                                                                                                                                                                                          | 5`9" x 4`11"<br>12`10" x 5`9" | 4pc Bathroom        | Second | 9`6" x 4`11" |  |
|-------------------------------------------------|-----------------------------------------------------------------------------------------------------------------------------------------------------------------------------------------------------------------------------------------------------------------------------------------------------------------------------------------------------------------------------------------------------------------------------------------------------------------------------------------------------------------------------------------------------------------------------------------------------------------------------------------------------------------------------------------------------------------------------------------------------------------------------------------------------------------------------------------------------------------------------------------------------------------------------------------------------------------------------------------------------------------------------------------------------------------------------------------|-------------------------------|---------------------|--------|--------------|--|
| Spe Lisuite Bath                                | Second                                                                                                                                                                                                                                                                                                                                                                                                                                                                                                                                                                                                                                                                                                                                                                                                                                                                                                                                                                                                                                                                                  | 12 10 x 5 9                   | Legal/Tax/Financial |        |              |  |
| Title:<br>Fee Simple<br>Legal Desc:             | 2310222                                                                                                                                                                                                                                                                                                                                                                                                                                                                                                                                                                                                                                                                                                                                                                                                                                                                                                                                                                                                                                                                                 | Zoning:<br><b>R-Gm</b>        |                     |        |              |  |
|                                                 |                                                                                                                                                                                                                                                                                                                                                                                                                                                                                                                                                                                                                                                                                                                                                                                                                                                                                                                                                                                                                                                                                         |                               | Remarks             |        |              |  |
| Pub Rmks:<br>Inclusions:<br>Property Listed By: | Rmks:       This Gorgeous 3 bed, 2.5 bath townhome comes with a double detached garage, NO Condo Fees and shows like new (built in 2023). The main level offers an oper floor plan with high ceilings, wide vinyl plank flooring and large windows that bring in tons of natural sunlight. The ultra-lux kitchen is a Chef's delight with upgraded S/S appliances, custom white cabinets, granite counter-tops plus a large center island/breakfast bar that overlooks the separate dining area and large living room. Completing the main level is a large front entrance, 2pc bath and rear mudroom. Upstairs you will find an oversized master bedroom with a 5pc ensu (duel vanities and large soaker tub) plus two additional bedrooms, a 4pc bath and laundry area. The basement is ready for development with high ceilings, large windows and rough-in for a bathroom. Additional bonuses include: Central A/C (2024) and NO Condo Dues. Located close to schools, parks, major shopping, City transit and easy access to Stoney and Deerfoot Trail.         Isions:       None |                               |                     |        |              |  |