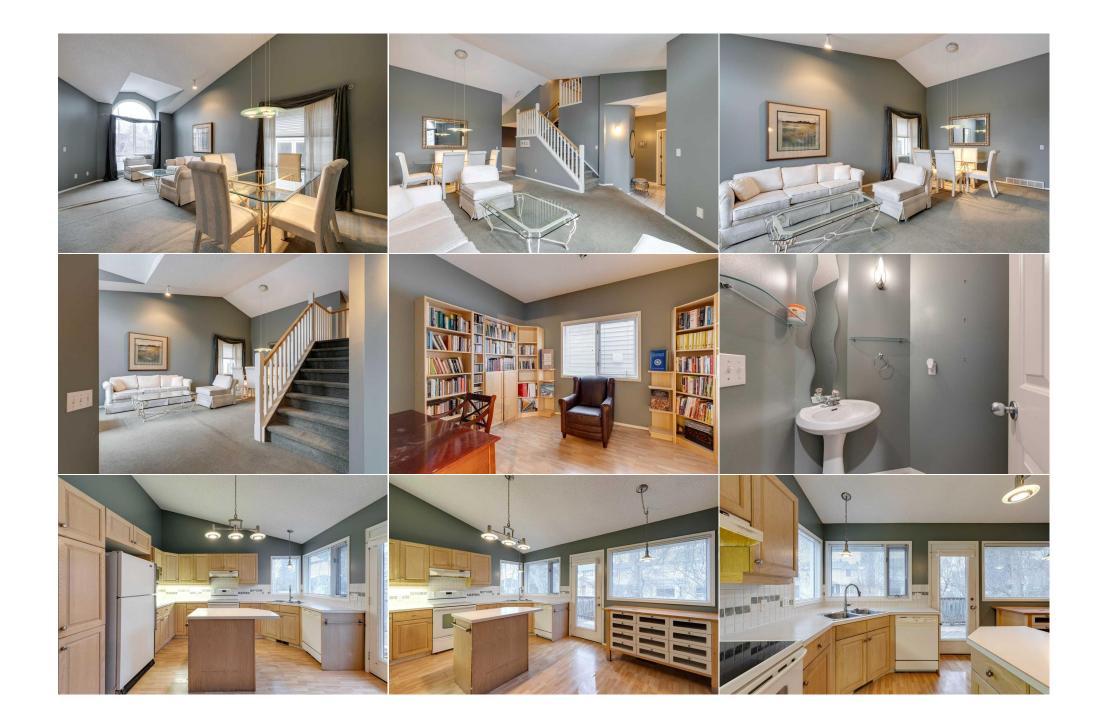

## 6085 SIGNAL RIDGE Heights, Calgary T3H 2P1

| MLS®#:            | A2187117 | Area:                                                                                                                                                                                                                                                                                                                                                                                                                                                                                                                                                                                                                                                                                                                                                                                                                                                                                                                                                                                                                                                                                                                                                                                                                                                                                                                                                                                                                                                                                                                                                                                                                                                                                                                                                                                                                                                                                                                                                                                                                                                                                                                          | Signal Hill                           | Listing<br>Date:                 | 01/20/25    |             | List Price: | \$650,000           |            |                 |                |
|-------------------|----------|--------------------------------------------------------------------------------------------------------------------------------------------------------------------------------------------------------------------------------------------------------------------------------------------------------------------------------------------------------------------------------------------------------------------------------------------------------------------------------------------------------------------------------------------------------------------------------------------------------------------------------------------------------------------------------------------------------------------------------------------------------------------------------------------------------------------------------------------------------------------------------------------------------------------------------------------------------------------------------------------------------------------------------------------------------------------------------------------------------------------------------------------------------------------------------------------------------------------------------------------------------------------------------------------------------------------------------------------------------------------------------------------------------------------------------------------------------------------------------------------------------------------------------------------------------------------------------------------------------------------------------------------------------------------------------------------------------------------------------------------------------------------------------------------------------------------------------------------------------------------------------------------------------------------------------------------------------------------------------------------------------------------------------------------------------------------------------------------------------------------------------|---------------------------------------|----------------------------------|-------------|-------------|-------------|---------------------|------------|-----------------|----------------|
| Status:           | Active   | County:                                                                                                                                                                                                                                                                                                                                                                                                                                                                                                                                                                                                                                                                                                                                                                                                                                                                                                                                                                                                                                                                                                                                                                                                                                                                                                                                                                                                                                                                                                                                                                                                                                                                                                                                                                                                                                                                                                                                                                                                                                                                                                                        | Calgary                               | Change:                          | None        |             | Associatio  | n: Fort McMurray    |            |                 |                |
|                   |          |                                                                                                                                                                                                                                                                                                                                                                                                                                                                                                                                                                                                                                                                                                                                                                                                                                                                                                                                                                                                                                                                                                                                                                                                                                                                                                                                                                                                                                                                                                                                                                                                                                                                                                                                                                                                                                                                                                                                                                                                                                                                                                                                |                                       | <u>General Inf</u><br>Prop Type: | ormation    | Residential |             |                     |            | <u>DOM</u><br>2 |                |
|                   |          |                                                                                                                                                                                                                                                                                                                                                                                                                                                                                                                                                                                                                                                                                                                                                                                                                                                                                                                                                                                                                                                                                                                                                                                                                                                                                                                                                                                                                                                                                                                                                                                                                                                                                                                                                                                                                                                                                                                                                                                                                                                                                                                                |                                       | Sub Type:                        |             | Detached    |             |                     |            | <u>Layout</u>   |                |
|                   |          |                                                                                                                                                                                                                                                                                                                                                                                                                                                                                                                                                                                                                                                                                                                                                                                                                                                                                                                                                                                                                                                                                                                                                                                                                                                                                                                                                                                                                                                                                                                                                                                                                                                                                                                                                                                                                                                                                                                                                                                                                                                                                                                                |                                       | City/Town:                       |             | Calgary     |             | Finished Floor Area |            | Beds:           | 3 (3 )         |
|                   |          |                                                                                                                                                                                                                                                                                                                                                                                                                                                                                                                                                                                                                                                                                                                                                                                                                                                                                                                                                                                                                                                                                                                                                                                                                                                                                                                                                                                                                                                                                                                                                                                                                                                                                                                                                                                                                                                                                                                                                                                                                                                                                                                                |                                       | Year Built:                      |             | 1988        |             | Abv Sqft:           | 2,100      | Baths:          | 2.5 (2 1)      |
| Marin             |          |                                                                                                                                                                                                                                                                                                                                                                                                                                                                                                                                                                                                                                                                                                                                                                                                                                                                                                                                                                                                                                                                                                                                                                                                                                                                                                                                                                                                                                                                                                                                                                                                                                                                                                                                                                                                                                                                                                                                                                                                                                                                                                                                |                                       | <u>Lot Informa</u>               | <u>tion</u> |             |             | Low Sqft:           |            | Style:          | 2 Storey Split |
| AL ALLEY          |          | 1                                                                                                                                                                                                                                                                                                                                                                                                                                                                                                                                                                                                                                                                                                                                                                                                                                                                                                                                                                                                                                                                                                                                                                                                                                                                                                                                                                                                                                                                                                                                                                                                                                                                                                                                                                                                                                                                                                                                                                                                                                                                                                                              | A A A A A A A A A A A A A A A A A A A | Lot Sz Ar:                       |             | 5,274 sqft  |             | Ttl Sqft:           | 2,100      |                 |                |
| P                 |          |                                                                                                                                                                                                                                                                                                                                                                                                                                                                                                                                                                                                                                                                                                                                                                                                                                                                                                                                                                                                                                                                                                                                                                                                                                                                                                                                                                                                                                                                                                                                                                                                                                                                                                                                                                                                                                                                                                                                                                                                                                                                                                                                |                                       | Lot Shape:                       |             |             |             |                     |            | Parking         |                |
|                   |          |                                                                                                                                                                                                                                                                                                                                                                                                                                                                                                                                                                                                                                                                                                                                                                                                                                                                                                                                                                                                                                                                                                                                                                                                                                                                                                                                                                                                                                                                                                                                                                                                                                                                                                                                                                                                                                                                                                                                                                                                                                                                                                                                |                                       |                                  |             |             |             |                     |            | Ttl Park:       | 4              |
|                   |          | 1                                                                                                                                                                                                                                                                                                                                                                                                                                                                                                                                                                                                                                                                                                                                                                                                                                                                                                                                                                                                                                                                                                                                                                                                                                                                                                                                                                                                                                                                                                                                                                                                                                                                                                                                                                                                                                                                                                                                                                                                                                                                                                                              |                                       |                                  |             |             |             |                     |            | Garage Sz:      | 2              |
|                   |          | - 6-                                                                                                                                                                                                                                                                                                                                                                                                                                                                                                                                                                                                                                                                                                                                                                                                                                                                                                                                                                                                                                                                                                                                                                                                                                                                                                                                                                                                                                                                                                                                                                                                                                                                                                                                                                                                                                                                                                                                                                                                                                                                                                                           |                                       | Access:                          |             |             |             |                     |            | Guruge 52.      | -              |
|                   |          |                                                                                                                                                                                                                                                                                                                                                                                                                                                                                                                                                                                                                                                                                                                                                                                                                                                                                                                                                                                                                                                                                                                                                                                                                                                                                                                                                                                                                                                                                                                                                                                                                                                                                                                                                                                                                                                                                                                                                                                                                                                                                                                                |                                       | Lot Feat:                        |             | Landscape   | d Standar   | d Shaped Lot,Rectar | ngular Lot |                 |                |
|                   |          |                                                                                                                                                                                                                                                                                                                                                                                                                                                                                                                                                                                                                                                                                                                                                                                                                                                                                                                                                                                                                                                                                                                                                                                                                                                                                                                                                                                                                                                                                                                                                                                                                                                                                                                                                                                                                                                                                                                                                                                                                                                                                                                                |                                       | Park Feat:                       |             | Double Gar  |             |                     |            |                 |                |
| The second second |          |                                                                                                                                                                                                                                                                                                                                                                                                                                                                                                                                                                                                                                                                                                                                                                                                                                                                                                                                                                                                                                                                                                                                                                                                                                                                                                                                                                                                                                                                                                                                                                                                                                                                                                                                                                                                                                                                                                                                                                                                                                                                                                                                |                                       | runk reut.                       |             | Double Gui  | uge Atta    | lica                |            |                 |                |
|                   |          |                                                                                                                                                                                                                                                                                                                                                                                                                                                                                                                                                                                                                                                                                                                                                                                                                                                                                                                                                                                                                                                                                                                                                                                                                                                                                                                                                                                                                                                                                                                                                                                                                                                                                                                                                                                                                                                                                                                                                                                                                                                                                                                                |                                       |                                  |             |             |             |                     |            |                 |                |
|                   |          | and the second s |                                       |                                  |             |             |             |                     |            |                 |                |

Utilities and Features

| Roof:<br>Heating:<br>Sewer:<br>Ext Feat:                                                            | Asphalt Shingle<br>Forced Air,Natural Gas<br>Private Yard |                                                                                                                                                                            |                                                                                             | Stucco                                                           |                                                                                                                |  |  |  |  |  |
|-----------------------------------------------------------------------------------------------------|-----------------------------------------------------------|----------------------------------------------------------------------------------------------------------------------------------------------------------------------------|---------------------------------------------------------------------------------------------|------------------------------------------------------------------|----------------------------------------------------------------------------------------------------------------|--|--|--|--|--|
|                                                                                                     |                                                           |                                                                                                                                                                            | Fnd/Bsmt:<br>Poured Concrete                                                                |                                                                  |                                                                                                                |  |  |  |  |  |
| Kitchen Appl:<br>Int Feat:<br>Utilities:                                                            |                                                           | isher,Freezer,Refrigerator,Stove(s),Window Coverings<br>ast Bar,High Ceilings,Kitchen Island,Open Floorplan,See Remarks,Soaking Tub,Vaulted Ceiling(s)<br>Room Information |                                                                                             |                                                                  |                                                                                                                |  |  |  |  |  |
| Room<br>Foyer<br>Dining Room<br>Family Room<br>Laundry<br>Bedroom - Prin<br>Bedroom<br>4pc Bathroom | Second                                                    | Dimensions<br>8'9" x 7'11"<br>12'0" x 9'0"<br>19'5" x 13'3"<br>11'9" x 6'10"<br>15'6" x 12'0"<br>13'7" x 9'3"<br>9'0" x 5'0"                                               | <u>Room</u><br>Living Room<br>Kitchen<br>Den<br>2pc Bathroom<br>5pc Ensuite bath<br>Bedroom | <u>Level</u><br>Main<br>Main<br>Main<br>Main<br>Second<br>Second | Dimensions<br>146`6" x 12`0"<br>15`0" x 13`0"<br>12`10" x 10`0"<br>7`2" x 4`8"<br>17`2" x 6`8"<br>13`7" x 9`4" |  |  |  |  |  |

| Legal/Tax/Financial  |                                                                                                                                                                                                                                                                                                                                            |  |  |  |  |
|----------------------|--------------------------------------------------------------------------------------------------------------------------------------------------------------------------------------------------------------------------------------------------------------------------------------------------------------------------------------------|--|--|--|--|
| Title:<br>Fee Simple | Zoning:<br>R-CG                                                                                                                                                                                                                                                                                                                            |  |  |  |  |
| Legal Desc:          | 8710911                                                                                                                                                                                                                                                                                                                                    |  |  |  |  |
|                      | Remarks                                                                                                                                                                                                                                                                                                                                    |  |  |  |  |
| Pub Rmks:            | Super location, great floor plan and size. 2100 sq ft located on quiet close with west backyard. House is original and needs to be updated. All appliances are "AS IS" while they are all working there is no guarantees. This is a great opportunity to get in the market, home is listed well below city assessment. All furnishings can |  |  |  |  |
| la alvada a a        | stay. Easy to show through Showingtime.                                                                                                                                                                                                                                                                                                    |  |  |  |  |
| Inclusions:          | Weight Set                                                                                                                                                                                                                                                                                                                                 |  |  |  |  |
| Property Listed By:  | Real Estate Professionals Inc.                                                                                                                                                                                                                                                                                                             |  |  |  |  |