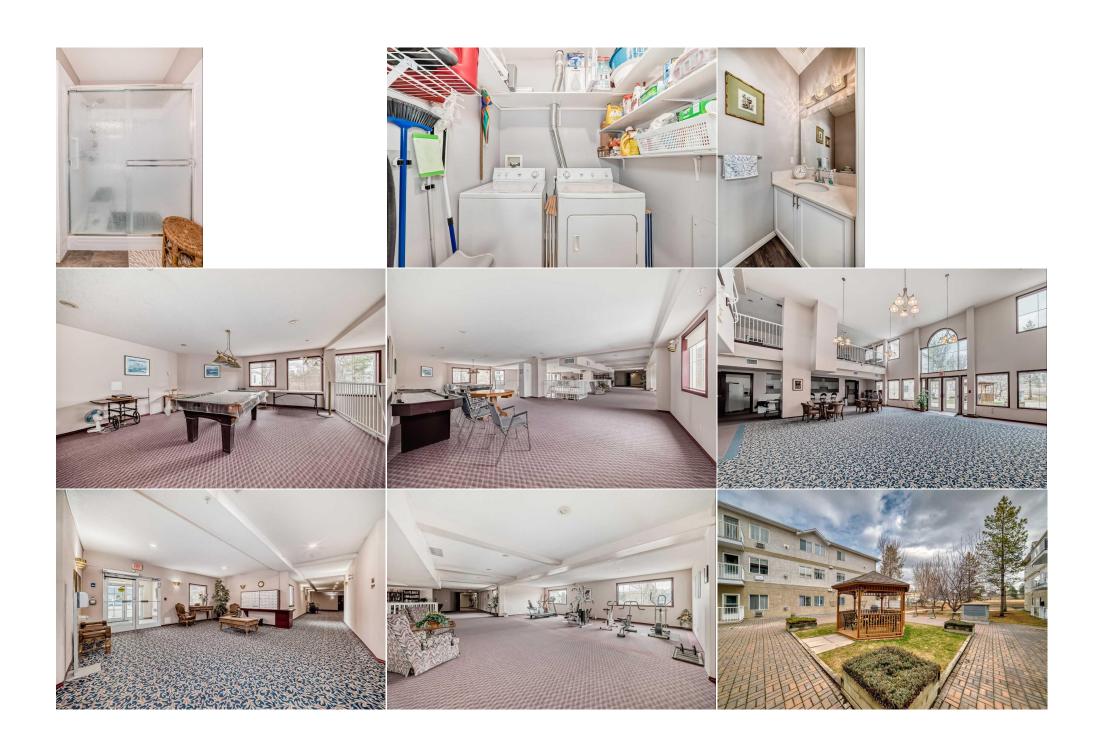

| \$506                                           | Fee Simple<br>Fee Freq:                                                                                                                                                                                                                                                                                                                                                         | M-CG d111                                                                                                                                                                                                                                                                                                                                                                                                                                                                                                                                                                                                                                                                                                                                                                                                                                                                 |
|-------------------------------------------------|---------------------------------------------------------------------------------------------------------------------------------------------------------------------------------------------------------------------------------------------------------------------------------------------------------------------------------------------------------------------------------|---------------------------------------------------------------------------------------------------------------------------------------------------------------------------------------------------------------------------------------------------------------------------------------------------------------------------------------------------------------------------------------------------------------------------------------------------------------------------------------------------------------------------------------------------------------------------------------------------------------------------------------------------------------------------------------------------------------------------------------------------------------------------------------------------------------------------------------------------------------------------|
| Legal Desc:                                     | Monthly<br>9810403                                                                                                                                                                                                                                                                                                                                                              | Remarks                                                                                                                                                                                                                                                                                                                                                                                                                                                                                                                                                                                                                                                                                                                                                                                                                                                                   |
| Pub Rmks:<br>Inclusions:<br>Property Listed By: | over 850 sq.ft. of naturally lit living space sure to be enjo<br>leave you relaxed and will allow you to enjoy the many an<br>countertops and a paint palette that ties the entire place<br>also a convenient 2 piece bathroom for guests and a spac<br>area. King size bed, no problem, the primary suite offers<br>building offers underground parking/visitor parking, a sto | , in a great adult living (55+) building known as Glenmeadow Gardens. This spacious apartment boasts yed by the new owner. Renovated just over 2 years ago, the lasting classic look and feel of the space will nenities this smaller building has to offer. White cabinetry, deep rich vinyl flooring, stunning quartz together. This open floor plan with extensive windows provides a space you will love to call home. There is ious laundry/storage room. A large patio will allow you to enjoy the outdoors as much as the indoor living plenty of room to create your own private oasis which includes double closets and a 3-piece ensuite. This rage unit, a courtyard, garden, exercise room, party room and guest suites for visitors. This professionally chools/parks and so much more. This is a rare opportunity as units in this building rarely come up. |