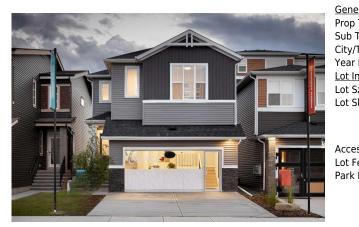

## 21 BELMONT Villas, Calgary T2X4W2

| MLS®#:  | A2187137 | Area:   | Belmont | Listing<br>Date: | 01/14/25 | List Price: <b>\$882,000</b> |
|---------|----------|---------|---------|------------------|----------|------------------------------|
| Status: | Active   | County: | Calgary | Change:          | None     | Association: Fort McMurray   |

| ess:<br>Feat:      | Landscaped,Stre | eet Lighting      |       |            | _         |
|--------------------|-----------------|-------------------|-------|------------|-----------|
|                    |                 |                   |       | Garage Sz: | 2         |
|                    |                 |                   |       | Ttl Park:  | 4         |
| Shape:             |                 |                   |       | Parking    |           |
| Sz Ar:             | 3,598 sqft      | Ttl Sqft:         | 2,100 |            |           |
| <u>Information</u> |                 | Low Sqft:         |       | Style:     | 2 Storey  |
| r Built:           | 2022            | Abv Sqft:         | 2,100 | Baths:     | 3.5 (3 1) |
| /Town:             | Calgary         | Finished Floor Ar | ea    | Beds:      | 4(31)     |
| Туре:              | Detached        |                   |       | Layout     |           |
| р Туре:            | Residential     |                   |       | 8          |           |
| neral Information  | <u>1</u>        |                   |       | DOM        |           |