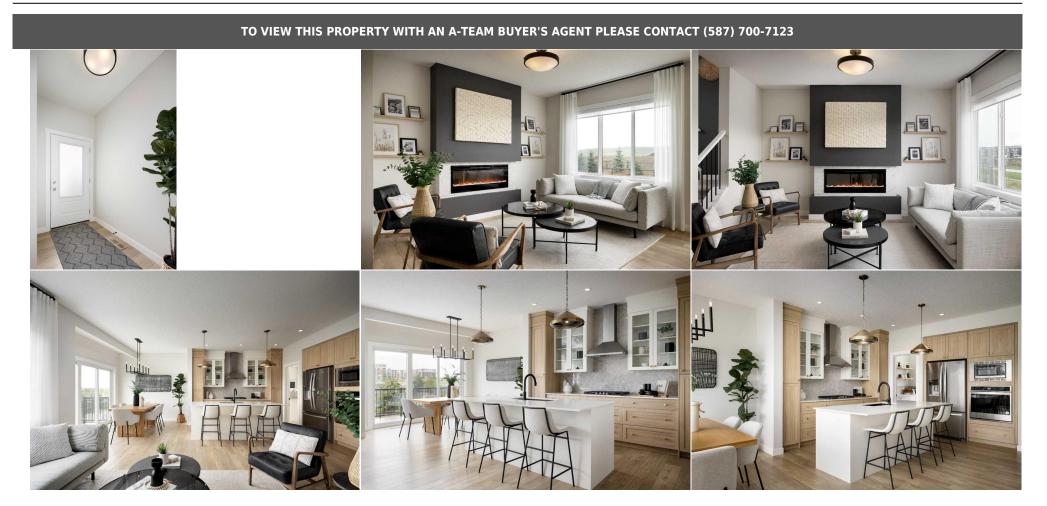

| Title:<br><b>Fee Simple</b><br>Legal Desc:      | Zoning:<br>TBD<br>TBD                                                                                                                                                                                                                                                                                                                                                                                                                                                                                                                                                                                                                                                                                                                                                                                                                                                                                                           |  |  |  |  |  |
|-------------------------------------------------|---------------------------------------------------------------------------------------------------------------------------------------------------------------------------------------------------------------------------------------------------------------------------------------------------------------------------------------------------------------------------------------------------------------------------------------------------------------------------------------------------------------------------------------------------------------------------------------------------------------------------------------------------------------------------------------------------------------------------------------------------------------------------------------------------------------------------------------------------------------------------------------------------------------------------------|--|--|--|--|--|
|                                                 | Remarks                                                                                                                                                                                                                                                                                                                                                                                                                                                                                                                                                                                                                                                                                                                                                                                                                                                                                                                         |  |  |  |  |  |
| Pub Rmks:<br>Inclusions:<br>Property Listed By: | This fully customized Moraine Showhome by Shane Homes offers 4 bedrooms, 3.5 bathrooms, and thoughtful upgrades throughout. The upgraded kitchen includes extra space, a larger island, built-in microwave, and wall oven. The cozy living room features a gas fireplace and opens to the dining nook. The primary ensuite has been upgraded with a larger double vanity, shower, tub, and walk-in closet. A 2' home extension adds extra storage and living space. The fully finished basement includes 1 bedroom and 1 full bathroom below grade, offering additional living space and flexibility. The rear deck with aluminum railing is perfect for outdoor enjoyment. Additional features include Luxury Vinyl Plank flooring on the main floor, ceramic tile in bathrooms, and walk-in closets in the secondary bedrooms. Possession is estimated for April/May 2025. Please note that photos may be representative. N/A |  |  |  |  |  |