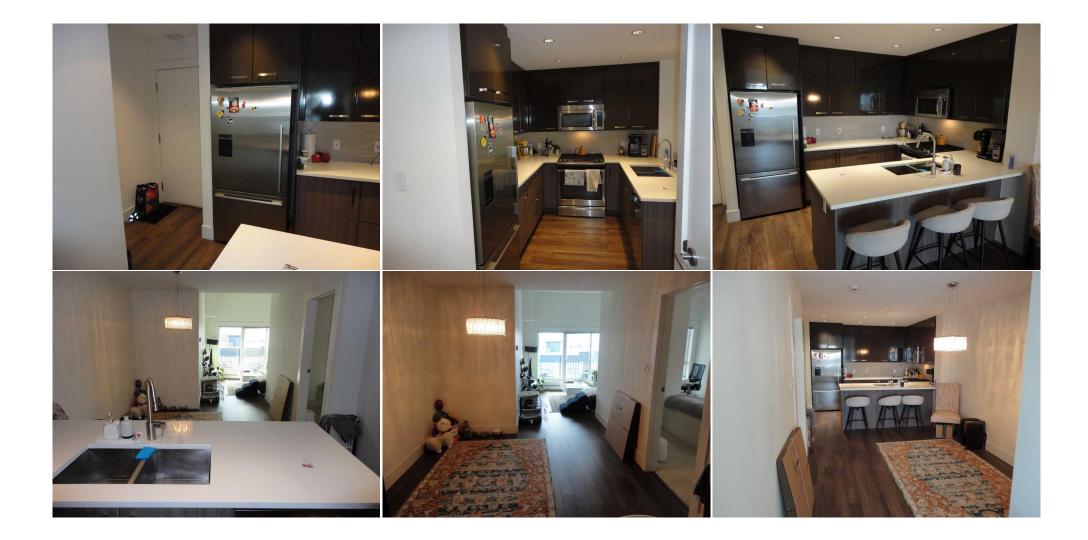

| Condo Fee:<br><b>\$467</b>                      | Title:<br><b>Fee Simple</b><br>Fee Freq:<br><b>Monthly</b>                                                                         |                                                                                                                                                                                                           | Zoning:<br>M-C2                                                                                                                                                                                                                                                                                                                                                                                                                                                                                               |                                                                   |  |
|-------------------------------------------------|------------------------------------------------------------------------------------------------------------------------------------|-----------------------------------------------------------------------------------------------------------------------------------------------------------------------------------------------------------|---------------------------------------------------------------------------------------------------------------------------------------------------------------------------------------------------------------------------------------------------------------------------------------------------------------------------------------------------------------------------------------------------------------------------------------------------------------------------------------------------------------|-------------------------------------------------------------------|--|
| Legal Desc:                                     | 1611715                                                                                                                            | Rema                                                                                                                                                                                                      | rks                                                                                                                                                                                                                                                                                                                                                                                                                                                                                                           |                                                                   |  |
| Pub Rmks:<br>Inclusions:<br>Property Listed By: | space with a great lay<br>chairs. With south exp<br>has an approx. 15' hig<br>literally just steps to t<br>flooring. Fitness centr | rout and full sized rooms. Many one bedroom o<br>posure there is loads of daylight as well. Prima<br>In vaulted ceiling. In suite washer and dryer, I<br>the elevator. Nicely finished as well with gas s | he South, large balcony to really get some sun. great one bedroom unit here5<br>units do not come with a dining area, this one is full size with ample room for a r<br>ary bedroom has a nook for a home office and a second entry to the full bathroor<br>bicycle room and additional storage in the locker area. Under ground heated par<br>stove, granite countertops, matching S/S appliances, engineered hardwood, carp<br>downtown and close to all major road systems for access anywhere in Calgary w | nice table and<br>m. Living room<br>king stall is<br>set and tile |  |