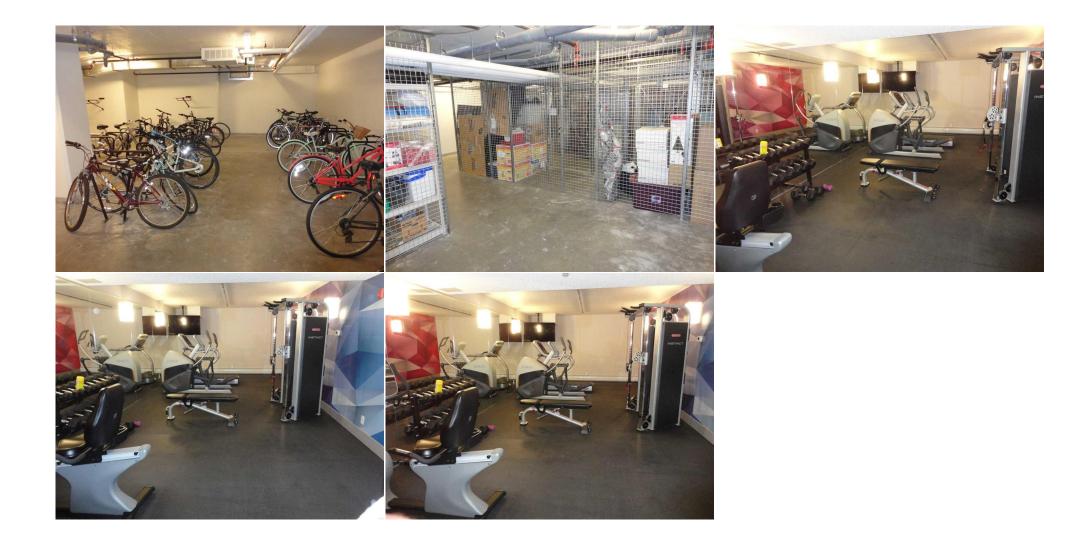

| Condo Fee:<br><b>\$467</b>                      | Title:<br><b>Fee Simple</b><br>Fee Freq:<br><b>Monthly</b>                                                                         |                                                                                                                                                                                                           | Zoning:<br>M-C2                                                                                                                                                                                                                                                                                                                                                                                                                                                                                               |                                                                   |  |
|-------------------------------------------------|------------------------------------------------------------------------------------------------------------------------------------|-----------------------------------------------------------------------------------------------------------------------------------------------------------------------------------------------------------|---------------------------------------------------------------------------------------------------------------------------------------------------------------------------------------------------------------------------------------------------------------------------------------------------------------------------------------------------------------------------------------------------------------------------------------------------------------------------------------------------------------|-------------------------------------------------------------------|--|
| Legal Desc:                                     | 1611715                                                                                                                            | Rema                                                                                                                                                                                                      | rks                                                                                                                                                                                                                                                                                                                                                                                                                                                                                                           |                                                                   |  |
| Pub Rmks:<br>Inclusions:<br>Property Listed By: | space with a great lay<br>chairs. With south exp<br>has an approx. 15' hig<br>literally just steps to t<br>flooring. Fitness centr | rout and full sized rooms. Many one bedroom o<br>posure there is loads of daylight as well. Prima<br>In vaulted ceiling. In suite washer and dryer, I<br>the elevator. Nicely finished as well with gas s | he South, large balcony to really get some sun. great one bedroom unit here5<br>units do not come with a dining area, this one is full size with ample room for a r<br>ary bedroom has a nook for a home office and a second entry to the full bathroor<br>bicycle room and additional storage in the locker area. Under ground heated par<br>stove, granite countertops, matching S/S appliances, engineered hardwood, carp<br>downtown and close to all major road systems for access anywhere in Calgary w | nice table and<br>m. Living room<br>king stall is<br>set and tile |  |