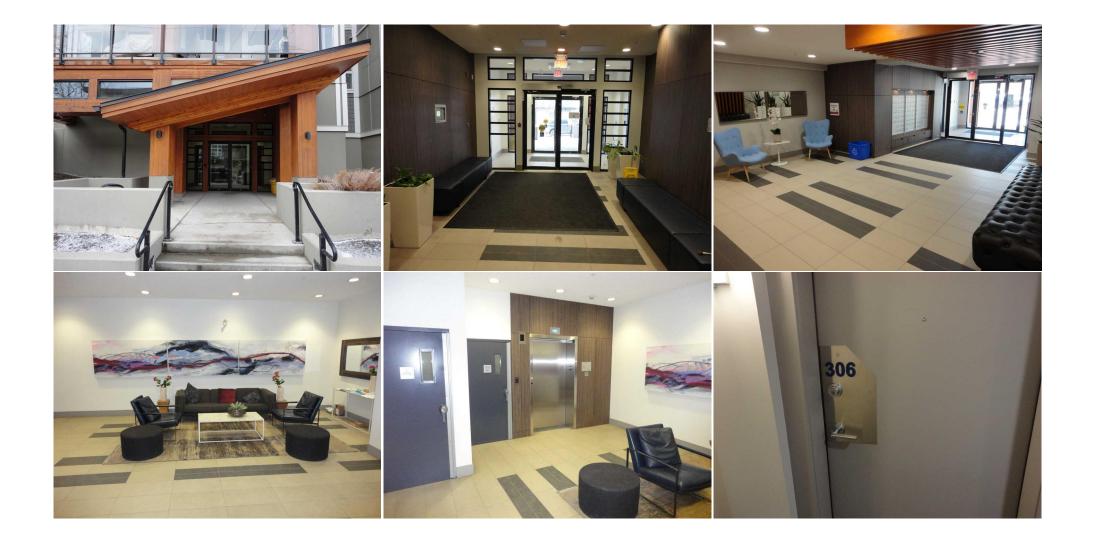

| Condo Fee:<br><b>\$467</b>                      | Title:<br><b>Fee Simple</b><br>Fee Freq:<br><b>Monthly</b>                                                                         |                                                                                                                                                                                                           | Zoning:<br>M-C2                                                                                                                                                                                                                                                                                                                                                                                                                                                                                               |                                                                   |  |
|-------------------------------------------------|------------------------------------------------------------------------------------------------------------------------------------|-----------------------------------------------------------------------------------------------------------------------------------------------------------------------------------------------------------|---------------------------------------------------------------------------------------------------------------------------------------------------------------------------------------------------------------------------------------------------------------------------------------------------------------------------------------------------------------------------------------------------------------------------------------------------------------------------------------------------------------|-------------------------------------------------------------------|--|
| Legal Desc:                                     | 1611715                                                                                                                            | Rema                                                                                                                                                                                                      | rks                                                                                                                                                                                                                                                                                                                                                                                                                                                                                                           |                                                                   |  |
| Pub Rmks:<br>Inclusions:<br>Property Listed By: | space with a great lay<br>chairs. With south exp<br>has an approx. 15' hig<br>literally just steps to t<br>flooring. Fitness centr | rout and full sized rooms. Many one bedroom o<br>posure there is loads of daylight as well. Prima<br>In vaulted ceiling. In suite washer and dryer, I<br>the elevator. Nicely finished as well with gas s | he South, large balcony to really get some sun. great one bedroom unit here5<br>units do not come with a dining area, this one is full size with ample room for a r<br>ary bedroom has a nook for a home office and a second entry to the full bathroor<br>bicycle room and additional storage in the locker area. Under ground heated par<br>stove, granite countertops, matching S/S appliances, engineered hardwood, carp<br>downtown and close to all major road systems for access anywhere in Calgary w | nice table and<br>m. Living room<br>king stall is<br>set and tile |  |