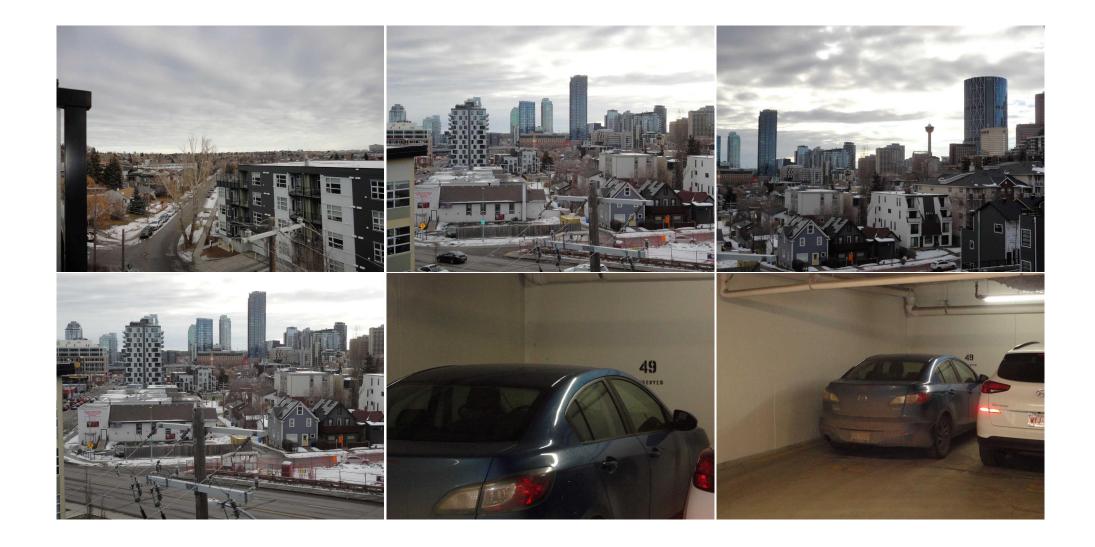

| Condo Fee:<br><b>\$467</b>                      | Title:<br><b>Fee Simple</b><br>Fee Freq:<br><b>Monthly</b>                                                                         |                                                                                                                                                                                                           | Zoning:<br>M-C2                                                                                                                                                                                                                                                                                                                                                                                                                                                                                               |                                                                   |  |
|-------------------------------------------------|------------------------------------------------------------------------------------------------------------------------------------|-----------------------------------------------------------------------------------------------------------------------------------------------------------------------------------------------------------|---------------------------------------------------------------------------------------------------------------------------------------------------------------------------------------------------------------------------------------------------------------------------------------------------------------------------------------------------------------------------------------------------------------------------------------------------------------------------------------------------------------|-------------------------------------------------------------------|--|
| Legal Desc:                                     | 1611715                                                                                                                            | Rema                                                                                                                                                                                                      | rks                                                                                                                                                                                                                                                                                                                                                                                                                                                                                                           |                                                                   |  |
| Pub Rmks:<br>Inclusions:<br>Property Listed By: | space with a great lay<br>chairs. With south exp<br>has an approx. 15' hig<br>literally just steps to t<br>flooring. Fitness centr | rout and full sized rooms. Many one bedroom o<br>posure there is loads of daylight as well. Prima<br>In vaulted ceiling. In suite washer and dryer, I<br>the elevator. Nicely finished as well with gas s | he South, large balcony to really get some sun. great one bedroom unit here5<br>units do not come with a dining area, this one is full size with ample room for a r<br>ary bedroom has a nook for a home office and a second entry to the full bathroor<br>bicycle room and additional storage in the locker area. Under ground heated par<br>stove, granite countertops, matching S/S appliances, engineered hardwood, carp<br>downtown and close to all major road systems for access anywhere in Calgary w | nice table and<br>m. Living room<br>king stall is<br>set and tile |  |