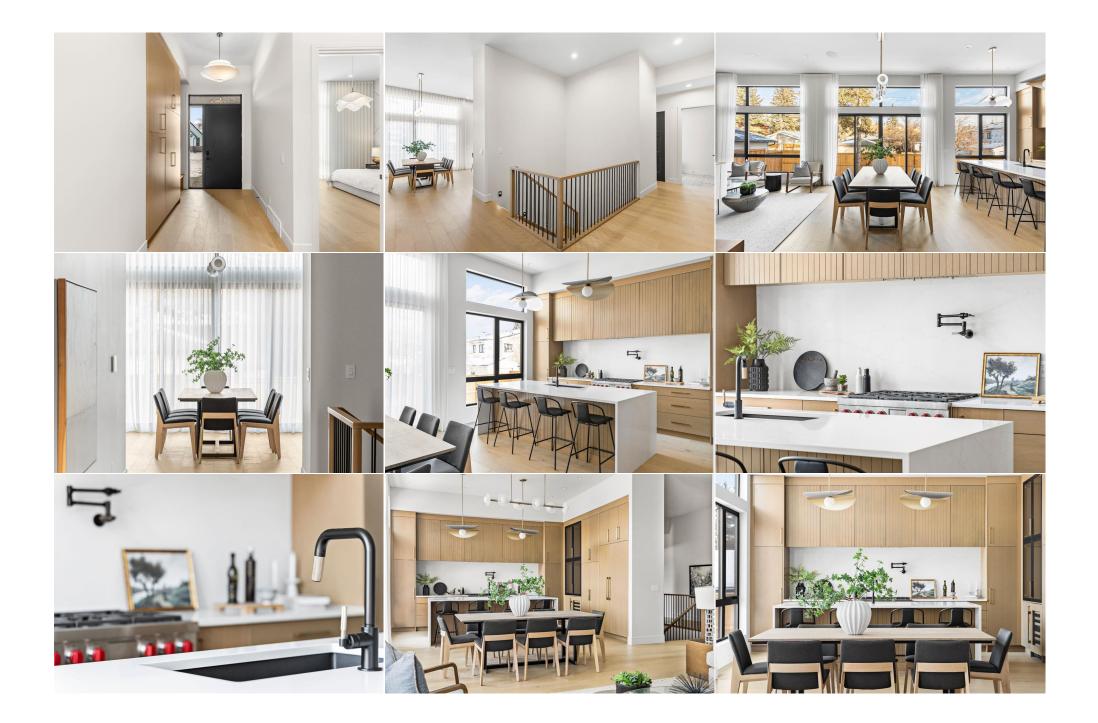

| 2pc Bathroom<br>4pc Ensuite bath<br>Exercise Room<br>Game Room<br>4pc Bathroom<br>Bedroom<br>Furnace/Utility Room | Main<br>Main<br>Basement<br>Basement<br>Basement<br>Basement<br>Basement                                                                                                                                                                                                                                                                                                                                                                                                                                                                                                                                                                                                                                                                                                                                                                                                                                                                                                                                                                                                                                                                                                                                                                                                                                                                                                                                                                                                                                                                                                                                                                                                                                                                                                                                                                                                                                                                                                                                                                                                                                                             | 7`1" x 3`11"<br>4`11" x 7`11"<br>13`0" x 13`0"<br>25`4" x 25`10"<br>9`10" x 5`7"<br>13`8" x 15`5"<br>8`11" x 20`10" | Mud Room<br>Bedroom<br>Dining Room<br>Office<br>Bedroom<br>4pc Ensuite bath | Main<br>Main<br>Basement<br>Basement<br>Basement<br>Basement | 12`2" x 8`0"<br>17`5" x 11`10"<br>7`1" x 10`3"<br>16`6" x 13`10"<br>9`11" x 11`11"<br>5`6" x 8`6" |  |  |
|-------------------------------------------------------------------------------------------------------------------|--------------------------------------------------------------------------------------------------------------------------------------------------------------------------------------------------------------------------------------------------------------------------------------------------------------------------------------------------------------------------------------------------------------------------------------------------------------------------------------------------------------------------------------------------------------------------------------------------------------------------------------------------------------------------------------------------------------------------------------------------------------------------------------------------------------------------------------------------------------------------------------------------------------------------------------------------------------------------------------------------------------------------------------------------------------------------------------------------------------------------------------------------------------------------------------------------------------------------------------------------------------------------------------------------------------------------------------------------------------------------------------------------------------------------------------------------------------------------------------------------------------------------------------------------------------------------------------------------------------------------------------------------------------------------------------------------------------------------------------------------------------------------------------------------------------------------------------------------------------------------------------------------------------------------------------------------------------------------------------------------------------------------------------------------------------------------------------------------------------------------------------|---------------------------------------------------------------------------------------------------------------------|-----------------------------------------------------------------------------|--------------------------------------------------------------|---------------------------------------------------------------------------------------------------|--|--|
|                                                                                                                   |                                                                                                                                                                                                                                                                                                                                                                                                                                                                                                                                                                                                                                                                                                                                                                                                                                                                                                                                                                                                                                                                                                                                                                                                                                                                                                                                                                                                                                                                                                                                                                                                                                                                                                                                                                                                                                                                                                                                                                                                                                                                                                                                      |                                                                                                                     | Legal/Tax/Financial                                                         |                                                              |                                                                                                   |  |  |
| Title:<br><b>Fee Simple</b><br>Legal Desc:                                                                        | 181JK                                                                                                                                                                                                                                                                                                                                                                                                                                                                                                                                                                                                                                                                                                                                                                                                                                                                                                                                                                                                                                                                                                                                                                                                                                                                                                                                                                                                                                                                                                                                                                                                                                                                                                                                                                                                                                                                                                                                                                                                                                                                                                                                | Zoning:<br><b>R-CG</b>                                                                                              | Remarks                                                                     |                                                              |                                                                                                   |  |  |
| Pub Rmks:<br>Inclusions:<br>Property Listed By:                                                                   | <ul> <li>Discover the perfect combination of style, comfort, and functionality in this exceptional 4-bedroom, 4.5-bathroom modern home. With over 4,000 square feet of meticulously designed living space on a 57-foot-wide lot, this property offers an unparalleled lifestyle. The exterior showcases a thoughtful blend of stucco, Har fibre-cement panels, natural stone, and wood accents, creating a sleek and contemporary aesthetic. Oversized triple-pane windows flood the interior with natur light, while the beautifully landscaped yard features a stained concrete patio, Wi-Fi-controlled irrigation, and security cameras on all corners for added conveni and peace of mind. Inside, the open-concept layout is accentuated by white oak hardwood floors and soaring 12-foot ceilings, offering an airy and spacious feel throughout. The chef's kitchen is a standout, featuring custom cabinetry with dovetail drawers, a large island with ample storage, and premium appliances, including a WOLF gas range, a built-in WOLF microwave oven, and a built-in SUBZERO fridge/freezer with an ice and water dispenser. The living room impresses with expansive windows that invite abundant sunlight, a striking three-sided gas fireplace with a plaster finish, and bullt-in speakers for seamless entertainmer The CONTROL4 smart system provides effortless control over heating, cooling, lighting, and entertainment, ensuring modern convenience at your fingertips. Th primary bedroom is a serene retreat, offering tall windows, a plaster-finished feature wall, and a spa-like ensuite with a curbless steam shower, dual vanities, heated floors, and a smart toilet. A second bedroom on the main floor, complete with is own ensuite, provides comfort and privacy for guests or family member the fully developed lower level is both functional and inviting. Highlights include in-floor heating, lay at restored file, wo additional bedrooms, the stard stard developed lower level is both functional and inviting. Highlights include in-floor heating. A car lift allows for th</li></ul> |                                                                                                                     |                                                                             |                                                              |                                                                                                   |  |  |