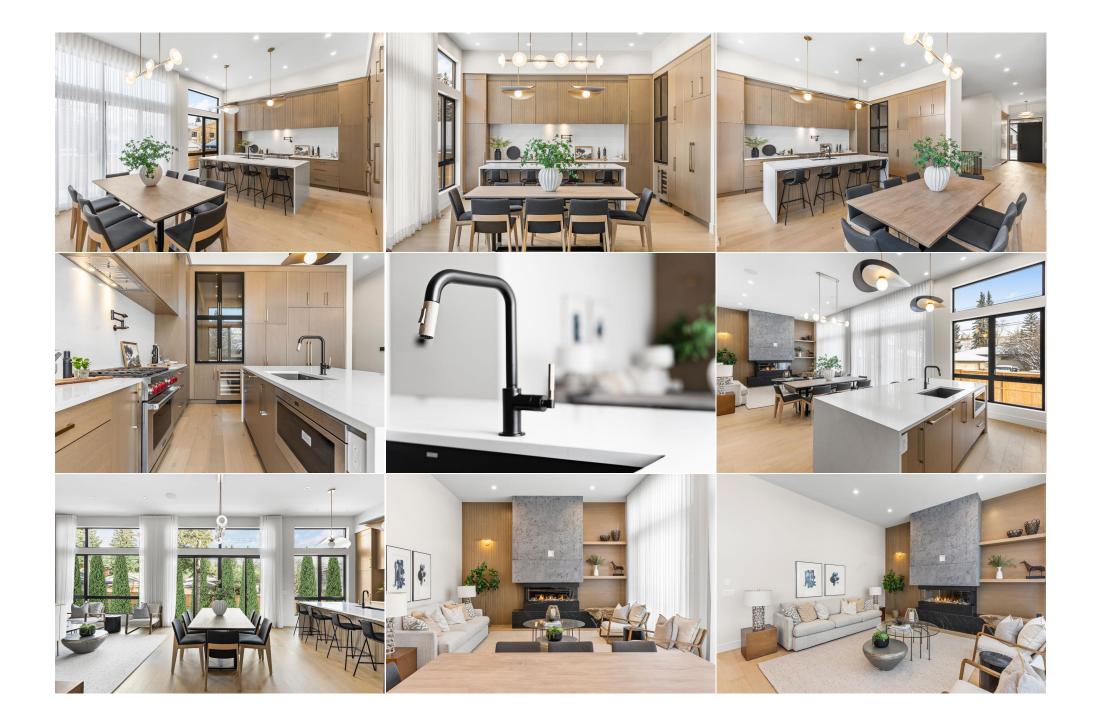

| 2pc Bathroom<br>4pc Ensuite bath<br>Exercise Room<br>Game Room<br>4pc Bathroom<br>Bedroom<br>Furnace/Utility Room | Main<br>Main<br>Basement<br>Basement<br>Basement<br>Basement<br>Basement                                                                                                                                                                                                                                                                                                                                                                                                                                                                                                                                                                                                                                                                                                                                                                                                                                                                                                                                                                                                                                                                                                                                                                                                                                                                                                                                                                                                                                                                                                                                                                                                                                                                                                                                                                                                                                                                                                                                                                                                                                                             | 7`1" x 3`11"<br>4`11" x 7`11"<br>13`0" x 13`0"<br>25`4" x 25`10"<br>9`10" x 5`7"<br>13`8" x 15`5"<br>8`11" x 20`10" | Mud Room<br>Bedroom<br>Dining Room<br>Office<br>Bedroom<br>4pc Ensuite bath | Main<br>Main<br>Basement<br>Basement<br>Basement<br>Basement | 12`2" x 8`0"<br>17`5" x 11`10"<br>7`1" x 10`3"<br>16`6" x 13`10"<br>9`11" x 11`11"<br>5`6" x 8`6" |  |  |
|-------------------------------------------------------------------------------------------------------------------|--------------------------------------------------------------------------------------------------------------------------------------------------------------------------------------------------------------------------------------------------------------------------------------------------------------------------------------------------------------------------------------------------------------------------------------------------------------------------------------------------------------------------------------------------------------------------------------------------------------------------------------------------------------------------------------------------------------------------------------------------------------------------------------------------------------------------------------------------------------------------------------------------------------------------------------------------------------------------------------------------------------------------------------------------------------------------------------------------------------------------------------------------------------------------------------------------------------------------------------------------------------------------------------------------------------------------------------------------------------------------------------------------------------------------------------------------------------------------------------------------------------------------------------------------------------------------------------------------------------------------------------------------------------------------------------------------------------------------------------------------------------------------------------------------------------------------------------------------------------------------------------------------------------------------------------------------------------------------------------------------------------------------------------------------------------------------------------------------------------------------------------|---------------------------------------------------------------------------------------------------------------------|-----------------------------------------------------------------------------|--------------------------------------------------------------|---------------------------------------------------------------------------------------------------|--|--|
|                                                                                                                   |                                                                                                                                                                                                                                                                                                                                                                                                                                                                                                                                                                                                                                                                                                                                                                                                                                                                                                                                                                                                                                                                                                                                                                                                                                                                                                                                                                                                                                                                                                                                                                                                                                                                                                                                                                                                                                                                                                                                                                                                                                                                                                                                      |                                                                                                                     | Legal/Tax/Financial                                                         |                                                              |                                                                                                   |  |  |
| Title:<br><b>Fee Simple</b><br>Legal Desc:                                                                        | 181JK                                                                                                                                                                                                                                                                                                                                                                                                                                                                                                                                                                                                                                                                                                                                                                                                                                                                                                                                                                                                                                                                                                                                                                                                                                                                                                                                                                                                                                                                                                                                                                                                                                                                                                                                                                                                                                                                                                                                                                                                                                                                                                                                | Zoning:<br><b>R-CG</b>                                                                                              | Remarks                                                                     |                                                              |                                                                                                   |  |  |
| Pub Rmks:<br>Inclusions:<br>Property Listed By:                                                                   | <ul> <li>Discover the perfect combination of style, comfort, and functionality in this exceptional 4-bedroom, 4.5-bathroom modern home. With over 4,000 square feet of meticulously designed living space on a 57-foot-wide lot, this property offers an unparalleled lifestyle. The exterior showcases a thoughtful blend of stucco, Har fibre-cement panels, natural stone, and wood accents, creating a sleek and contemporary aesthetic. Oversized triple-pane windows flood the interior with natur light, while the beautifully landscaped yard features a stained concrete patio, Wi-Fi-controlled irrigation, and security cameras on all corners for added conveni and peace of mind. Inside, the open-concept layout is accentuated by white oak hardwood floors and soaring 12-foot ceilings, offering an airy and spacious feel throughout. The chef's kitchen is a standout, featuring custom cabinetry with dovetail drawers, a large island with ample storage, and premium appliances, including a WOLF gas range, a built-in WOLF microwave oven, and a built-in SUBZERO fridge/freezer with an ice and water dispenser. The living room impresses with expansive windows that invite abundant sunlight, a striking three-sided gas fireplace with a plaster finish, and bullt-in speakers for seamless entertainmer The CONTROL4 smart system provides effortless control over heating, cooling, lighting, and entertainment, ensuring modern convenience at your fingertips. Th primary bedroom is a serene retreat, offering tall windows, a plaster-finished feature wall, and a spa-like ensuite with a curbless steam shower, dual vanities, heated floors, and a smart toilet. A second bedroom on the main floor, complete with is own ensuite, provides comfort and privacy for guests or family member the fully developed lower level is both functional and inviting. Highlights include in-floor heating, lay at restored file, wo additional bedrooms, the stard stard developed lower level is both functional and inviting. Highlights include in-floor heating. A car lift allows for th</li></ul> |                                                                                                                     |                                                                             |                                                              |                                                                                                   |  |  |