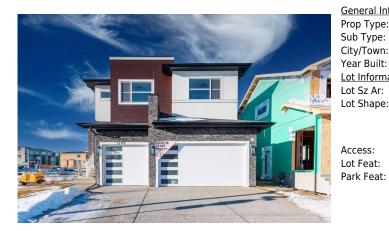

## 1209 WATERFORD Drive, Chestermere T1X 3A1

| MLS®#:  | A2187170 | Area:   |             | Listing<br>Date: | 01/13/25 | List Price: <b>\$1,049,000</b> |
|---------|----------|---------|-------------|------------------|----------|--------------------------------|
| Status: | Active   | County: | Chestermere | Change:          | None     | Association: Fort McMurray     |

| ral Information  |                  |                     |           | DOM           |           |
|------------------|------------------|---------------------|-----------|---------------|-----------|
| Туре:            | Residential      |                     |           | 2             |           |
| ype:             | Detached         |                     |           | <u>Layout</u> |           |
| own:             | Chestermere      | Finished Floor Are  | <u>ea</u> | Beds:         | 6 (4 2 )  |
| Built:           | 2025             | Abv Sqft:           | 2,889     | Baths:        | 4.0 (4 0) |
| <u>formation</u> |                  | Low Sqft:           |           | Style:        | 2 Storey  |
| z Ar:            | 5,663 sqft       | Ttl Sqft:           | 2,889     |               |           |
| nape:            |                  |                     |           | Parking       |           |
|                  |                  |                     |           | Ttl Park:     | 6         |
|                  |                  |                     |           | Garage Sz:    | 3         |
| s:               |                  |                     |           |               |           |
| eat:             | Back Lane,Back \ | ard,Corner Lot,Land | dscaped   |               |           |

Concrete Driveway, Triple Garage Attached

Utilities and Features

| Roof:<br>Heating:<br>Sewer:<br>Ext Feat:                                                        | Asphalt Shingle<br>Fireplace(s),Forced Air<br>Balcony,BBQ gas line,Garden,Private Ya                                                                                                                                     | Construction:<br>Concrete,Stucco,Wood Frame<br>Flooring:<br>Carpet,Ceramic Tile,Hardwood,Vinyl Plank<br>Water Source:<br>Fnd/Bsmt: |                                                                                                                       |                                                                    |                                                                                                                                    |  |
|-------------------------------------------------------------------------------------------------|--------------------------------------------------------------------------------------------------------------------------------------------------------------------------------------------------------------------------|------------------------------------------------------------------------------------------------------------------------------------|-----------------------------------------------------------------------------------------------------------------------|--------------------------------------------------------------------|------------------------------------------------------------------------------------------------------------------------------------|--|
| Kitchen Appl:<br>Int Feat:<br>Utilities:                                                        | Poured Concrete<br>pl: Built-In Oven,Dishwasher,Electric Cooktop,Gas Range,Microwave,Range Hood,Refrigerator<br>High Ceilings,Kitchen Island,Open Floorplan,Pantry,Quartz Counters,Separate Entrance<br>Room Information |                                                                                                                                    |                                                                                                                       |                                                                    |                                                                                                                                    |  |
| Room<br>Bedroom<br>Living Room<br>Spice Kitchen<br>Den<br>Foyer<br>Walk-In Closet<br>Bonus Room | <u>Level</u><br>Main<br>Main<br>Main<br>Main<br>Second<br>Second                                                                                                                                                         | Dimensions<br>10`9" x 9`10"<br>17`11" x 14`6"<br>5`5" x 12`4"<br>9`10" x 10`1"<br>11`5" x 8`3"<br>8`4" x 8`1"<br>16`1" x 13`7"     | <u>Room</u><br>Mud Room<br>Kitchen<br>Dining Room<br>3pc Bathroom<br>Bedroom - Primary<br>5pc Ensuite bath<br>Laundry | <u>Level</u><br>Main<br>Main<br>Main<br>Second<br>Second<br>Second | <u>Dimensions</u><br>13`1" x 4`5"<br>17`1" x 16`10"<br>15`1" x 8`0"<br>8`7" x 5`0"<br>15`4" x 18`3"<br>9`9" x 17`5"<br>8`2" x 5`4" |  |

| Bedroom<br>3pc Bathroom<br>Kitchen<br>Bedroom   | Second<br>Second<br>Suite<br>Suite                                                                                                                                                                                                                                                                                                                                                                                                                                                                                                                                                                                                                                                                                                                                                                                                                                                                                                                                                                                                                                                                                                                                                                                                                                                                                                                                                                                                                                                                                                                                                                                                                                                                                                                                                                                                                                                                                                                                                                                                                                                                                                                                 | 11`0" x 11`11"<br>5`0" x 12`0"<br>8`0" x 10`4"<br>12`2" x 13`9" | Bedroom<br>Living/Dining Room Co<br>Bedroom<br>3pc Bathroom<br>Legal/Tax/Financial | Second<br>mbinationSuite<br>Suite<br>Suite | 13`6" x 13`10"<br>17`9" x 31`7"<br>12`3" x 14`2"<br>4`11" x 8`6" |  |  |  |
|-------------------------------------------------|--------------------------------------------------------------------------------------------------------------------------------------------------------------------------------------------------------------------------------------------------------------------------------------------------------------------------------------------------------------------------------------------------------------------------------------------------------------------------------------------------------------------------------------------------------------------------------------------------------------------------------------------------------------------------------------------------------------------------------------------------------------------------------------------------------------------------------------------------------------------------------------------------------------------------------------------------------------------------------------------------------------------------------------------------------------------------------------------------------------------------------------------------------------------------------------------------------------------------------------------------------------------------------------------------------------------------------------------------------------------------------------------------------------------------------------------------------------------------------------------------------------------------------------------------------------------------------------------------------------------------------------------------------------------------------------------------------------------------------------------------------------------------------------------------------------------------------------------------------------------------------------------------------------------------------------------------------------------------------------------------------------------------------------------------------------------------------------------------------------------------------------------------------------------|-----------------------------------------------------------------|------------------------------------------------------------------------------------|--------------------------------------------|------------------------------------------------------------------|--|--|--|
| Title:<br>Fee Simple                            |                                                                                                                                                                                                                                                                                                                                                                                                                                                                                                                                                                                                                                                                                                                                                                                                                                                                                                                                                                                                                                                                                                                                                                                                                                                                                                                                                                                                                                                                                                                                                                                                                                                                                                                                                                                                                                                                                                                                                                                                                                                                                                                                                                    | Zoning:<br><b>R-1</b>                                           |                                                                                    |                                            |                                                                  |  |  |  |
| Legal Desc:                                     | 2410796<br>Remarks                                                                                                                                                                                                                                                                                                                                                                                                                                                                                                                                                                                                                                                                                                                                                                                                                                                                                                                                                                                                                                                                                                                                                                                                                                                                                                                                                                                                                                                                                                                                                                                                                                                                                                                                                                                                                                                                                                                                                                                                                                                                                                                                                 |                                                                 |                                                                                    |                                            |                                                                  |  |  |  |
| Pub Rmks:<br>Inclusions:<br>Property Listed By: | Nestled in a prestigious neighbourhood, this luxury home spans over 4,200 square feet of meticulously crafted living space. Situated on a prime corner lot with back<br>lane access, the property offers privacy and convenience, while being across from a serene park. Ideally located near schools, shopping, and recreational amenities,<br>it offers both tranquility and accessibility. The sleek exterior immediately draws attention, showcasing modern design, rich materials, and expansive windows that<br>seamlessly connect the indoors with nature. Inside, a grand foyer opens into the main living areas, where soaring ceilings and an open-to-below design enhance the<br>sense of space. Large windows flood the home with natural light and provide panoramic views of the majestic Rocky Mountains. The living room, with its dramatic<br>open-to-below feature, creates an ideal setting for both intimate gatherings and large-scale entertaining. Connected to the living room is a gournet kitchen,<br>designed for the culinary enthusiast. Premium appliances, custom cabinetry, and expansive countertops make it as functional as it is elegant. The kitchen's large<br>island serves as both a practical workspace and a striking focal point. The open-pian layout extends to the dining area, offering panoramic views of the surrounding<br>neighborhood, perfect for family meals or hosting guests. Adjacent to the main living areas, a den or study provides a quiet space for work or reflection. The master<br>suite serves as a peaceful retreat, featuring a private balcony with uninterrupted views of the landscape—ideal for enjoying morning coffee or evening relaxation.<br>The master en suite is a spa-like sanctuary, complete with a freestanding soaking tub, a glass-enclosed shower, dual vanities with designer fixtures, and plenty of<br>storage. The five additional bedrooms are generously sized and versatile, offering ample space for family, guests, or as a rental opportunity, with its own private<br>entrance, living area, kitchen, and bedroom. Outside, the property is fully landscaped f |                                                                 |                                                                                    |                                            |                                                                  |  |  |  |