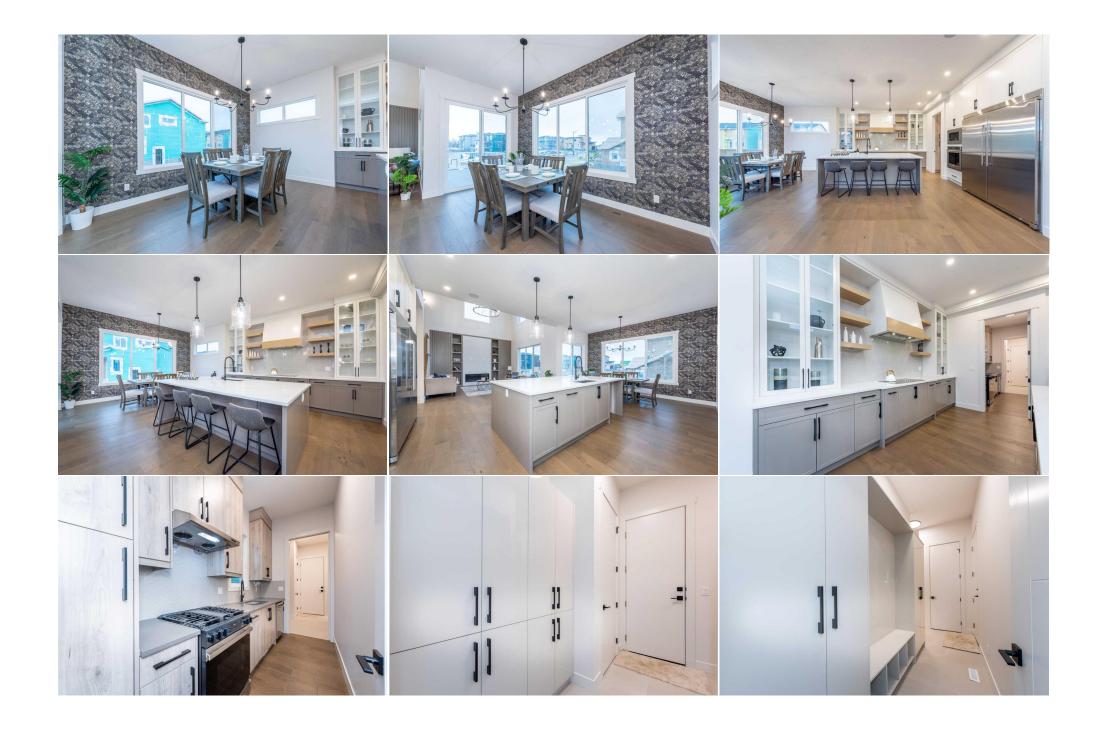

| Bedroom<br>3pc Bathroom<br>Kitchen<br>Bedroom   | Second<br>Second<br>Suite<br>Suite                                                                                                                                                                                                                                                                                                                                                                                                                                                                                                                                                                                                                                                                                                                                                                                                                                                                                                                                                                                                                                                                                                                                                                                                                                                                                                                                                                                                                                                                                                                                                                                                                                                                                                                                                                                                                                                                                                                                                                                                                                                                                                                                 | 11`0" x 11`11"<br>5`0" x 12`0"<br>8`0" x 10`4"<br>12`2" x 13`9" | Bedroom<br>Living/Dining Room Co<br>Bedroom<br>3pc Bathroom<br>Legal/Tax/Financial | Second<br>mbinationSuite<br>Suite<br>Suite | 13`6" x 13`10"<br>17`9" x 31`7"<br>12`3" x 14`2"<br>4`11" x 8`6" |  |  |  |
|-------------------------------------------------|--------------------------------------------------------------------------------------------------------------------------------------------------------------------------------------------------------------------------------------------------------------------------------------------------------------------------------------------------------------------------------------------------------------------------------------------------------------------------------------------------------------------------------------------------------------------------------------------------------------------------------------------------------------------------------------------------------------------------------------------------------------------------------------------------------------------------------------------------------------------------------------------------------------------------------------------------------------------------------------------------------------------------------------------------------------------------------------------------------------------------------------------------------------------------------------------------------------------------------------------------------------------------------------------------------------------------------------------------------------------------------------------------------------------------------------------------------------------------------------------------------------------------------------------------------------------------------------------------------------------------------------------------------------------------------------------------------------------------------------------------------------------------------------------------------------------------------------------------------------------------------------------------------------------------------------------------------------------------------------------------------------------------------------------------------------------------------------------------------------------------------------------------------------------|-----------------------------------------------------------------|------------------------------------------------------------------------------------|--------------------------------------------|------------------------------------------------------------------|--|--|--|
| Title:<br>Fee Simple                            |                                                                                                                                                                                                                                                                                                                                                                                                                                                                                                                                                                                                                                                                                                                                                                                                                                                                                                                                                                                                                                                                                                                                                                                                                                                                                                                                                                                                                                                                                                                                                                                                                                                                                                                                                                                                                                                                                                                                                                                                                                                                                                                                                                    | Zoning:<br><b>R-1</b>                                           |                                                                                    |                                            |                                                                  |  |  |  |
| Legal Desc:                                     | 2410796<br>Remarks                                                                                                                                                                                                                                                                                                                                                                                                                                                                                                                                                                                                                                                                                                                                                                                                                                                                                                                                                                                                                                                                                                                                                                                                                                                                                                                                                                                                                                                                                                                                                                                                                                                                                                                                                                                                                                                                                                                                                                                                                                                                                                                                                 |                                                                 |                                                                                    |                                            |                                                                  |  |  |  |
| Pub Rmks:<br>Inclusions:<br>Property Listed By: | Nestled in a prestigious neighbourhood, this luxury home spans over 4,200 square feet of meticulously crafted living space. Situated on a prime corner lot with back<br>lane access, the property offers privacy and convenience, while being across from a serene park. Ideally located near schools, shopping, and recreational amenities,<br>it offers both tranquility and accessibility. The sleek exterior immediately draws attention, showcasing modern design, rich materials, and expansive windows that<br>seamlessly connect the indoors with nature. Inside, a grand foyer opens into the main living areas, where soaring ceilings and an open-to-below design enhance the<br>sense of space. Large windows flood the home with natural light and provide panoramic views of the majestic Rocky Mountains. The living room, with its dramatic<br>open-to-below feature, creates an ideal setting for both intimate gatherings and large-scale entertaining. Connected to the living room is a gournet kitchen,<br>designed for the culinary enthusiast. Premium appliances, custom cabinetry, and expansive countertops make it as functional as it is elegant. The kitchen's large<br>island serves as both a practical workspace and a striking focal point. The open-pian layout extends to the dining area, offering panoramic views of the surrounding<br>neighborhood, perfect for family meals or hosting guests. Adjacent to the main living areas, a den or study provides a quiet space for work or reflection. The master<br>suite serves as a peaceful retreat, featuring a private balcony with uninterrupted views of the landscape—ideal for enjoying morning coffee or evening relaxation.<br>The master en suite is a spa-like sanctuary, complete with a freestanding soaking tub, a glass-enclosed shower, dual vanities with designer fixtures, and plenty of<br>storage. The five additional bedrooms are generously sized and versatile, offering ample space for family, guests, or as a rental opportunity, with its own private<br>entrance, living area, kitchen, and bedroom. Outside, the property is fully landscaped f |                                                                 |                                                                                    |                                            |                                                                  |  |  |  |