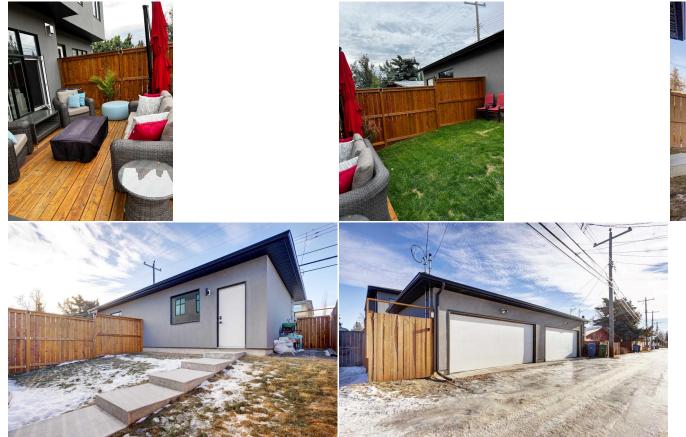

| Bedroom<br>Furnace/Utility Room                 | Basement<br>Basement                                                                                                                                                                                                                                                                                                                                                                                                                                                                                                                                                                                                                                                                                                                                                                                                                                                                                                                                                                                                                                                                                                                                                                                                                                                                                                                                                                                                                                                                                                                                                                                                                                                                                                                                                                                                                                                                                                                                                                                                                                                                                                           | 12`9" x 11`1"<br>5`11" x 10`4" | Game Room           | Basement | 15`1" x 25`11" |  |  |  |
|-------------------------------------------------|--------------------------------------------------------------------------------------------------------------------------------------------------------------------------------------------------------------------------------------------------------------------------------------------------------------------------------------------------------------------------------------------------------------------------------------------------------------------------------------------------------------------------------------------------------------------------------------------------------------------------------------------------------------------------------------------------------------------------------------------------------------------------------------------------------------------------------------------------------------------------------------------------------------------------------------------------------------------------------------------------------------------------------------------------------------------------------------------------------------------------------------------------------------------------------------------------------------------------------------------------------------------------------------------------------------------------------------------------------------------------------------------------------------------------------------------------------------------------------------------------------------------------------------------------------------------------------------------------------------------------------------------------------------------------------------------------------------------------------------------------------------------------------------------------------------------------------------------------------------------------------------------------------------------------------------------------------------------------------------------------------------------------------------------------------------------------------------------------------------------------------|--------------------------------|---------------------|----------|----------------|--|--|--|
|                                                 | Dasement                                                                                                                                                                                                                                                                                                                                                                                                                                                                                                                                                                                                                                                                                                                                                                                                                                                                                                                                                                                                                                                                                                                                                                                                                                                                                                                                                                                                                                                                                                                                                                                                                                                                                                                                                                                                                                                                                                                                                                                                                                                                                                                       | 5 11 × 10 4                    | Legal/Tax/Financial |          |                |  |  |  |
| Title:<br><b>Fee Simple</b><br>Legal Desc:      | 1911356                                                                                                                                                                                                                                                                                                                                                                                                                                                                                                                                                                                                                                                                                                                                                                                                                                                                                                                                                                                                                                                                                                                                                                                                                                                                                                                                                                                                                                                                                                                                                                                                                                                                                                                                                                                                                                                                                                                                                                                                                                                                                                                        | Zoning:<br><b>R-CG</b>         |                     |          |                |  |  |  |
|                                                 |                                                                                                                                                                                                                                                                                                                                                                                                                                                                                                                                                                                                                                                                                                                                                                                                                                                                                                                                                                                                                                                                                                                                                                                                                                                                                                                                                                                                                                                                                                                                                                                                                                                                                                                                                                                                                                                                                                                                                                                                                                                                                                                                |                                | Remarks             |          |                |  |  |  |
| Pub Rmks:<br>Inclusions:<br>Property Listed By: | Welcome to this exceptional custom-built luxury home in the highly desirable community of Glenbrook. With over 2500 sq ft of developed space and a double detached garage, this 4-bedroom, 3.5-bathroom residence offers the perfect combination of elegance, sophistication, and modern design. Situated on a picturesque tree-lined street with proximity to parks, schools, and transit, this home is ideal for families and professionals alike. The thoughtful design and attention to detail are evident throughout, with premium finishes and an open-concept layout that flows seamlessly. As you enter, you are greeted by a spacious foyer and a mudroom featuring custom-built cabinetry. The bright, sun-drenched dining room boasts oversized windows, showcasing a designer shiplap wall that adds both character and warmth. The chef-inspired kitchen is a standout feature of the main level, offering a massive 14-foot island, gas range, built-in appliances, and custom cabinetry that provides ample storage. The living room features custom built-ins surrounding a cozy fireplace, creating the perfect setting for relaxing or entertaining. A half bath and a mudroom leading out to the backyard complete the main floor layout. Ascend the stairs to the upper level, where you'll find the luxurious primary suite, featuring valled ceilings, a spacious walk-in closet, and a stunning ensuite with heated floors, a custom shower, a soaker tub, and dual vanities. Two additional generous bedrooms share the main and dedicated laundry room with sink and storage adds convenience. The fully finished basement is designed for both relaxation and entertaining, with a wet bar and beverage center, a large recreation room, a fourth bedroom, a full bathroom, and plenty of storage space. The west-facing backyard is a private oasis, featuring a large deck with dual gas lines, perfect for outdoor dining and relaxation, as well as a fully fenced yard and a double detached garage that's insulated and drywalled. This home is packed with additional upgrades, including air |                                |                     |          |                |  |  |  |