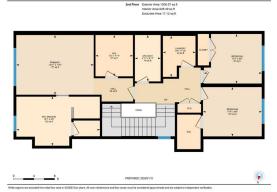

Utilities and Features

| Roof:<br>Heating:<br>Sewer: | Asphalt Shingl<br>Forced Air | e                                                                                                                              |                   | Construction:<br>Stucco,Wood Frame |          |                   |  |  |  |  |
|-----------------------------|------------------------------|--------------------------------------------------------------------------------------------------------------------------------|-------------------|------------------------------------|----------|-------------------|--|--|--|--|
| Ext Feat:                   | Private Yard                 |                                                                                                                                |                   | 5                                  |          |                   |  |  |  |  |
|                             |                              |                                                                                                                                |                   | Water Source:                      |          |                   |  |  |  |  |
|                             |                              |                                                                                                                                |                   | Fnd/Bsmt:                          |          |                   |  |  |  |  |
|                             | Poured Concrete              |                                                                                                                                |                   |                                    |          |                   |  |  |  |  |
| Kitchen Appl:               |                              | Bar Fridge,Built-In Oven,Dishwasher,Dryer,Gas Cooktop,Microwave,Refrigerator,Washer                                            |                   |                                    |          |                   |  |  |  |  |
| Int Feat:<br>Utilities:     |                              | Double Vanity,High Ceilings,Kitchen Island,Open Floorplan,See Remarks,Soaking Tub,Vaulted Ceiling(s),Walk-In Closet(s),Wet Bar |                   |                                    |          |                   |  |  |  |  |
|                             |                              |                                                                                                                                |                   | Room Information                   |          |                   |  |  |  |  |
| <u>Room</u>                 |                              | Level                                                                                                                          | <b>Dimensions</b> | <u>Room</u>                        | Level    | <u>Dimensions</u> |  |  |  |  |
| 2pc Bathroom                |                              | Main                                                                                                                           | 6`2" x 4`4"       | Dining Room                        | Main     | 12`10" x 10`1"    |  |  |  |  |
| Foyer                       |                              | Main                                                                                                                           | 6`8" x 6`2"       | Kitchen                            | Main     | 13`3" x 18`10"    |  |  |  |  |
| Living Room                 |                              | Main                                                                                                                           | 13`0" x 15`4"     | Mud Room                           | Main     | 6`7" x 8`5"       |  |  |  |  |
| 4pc Bathroom                |                              | Upper                                                                                                                          | 8`11" x 4`11"     | 5pc Ensuite bath                   | Upper    | 9`6" x 16`1"      |  |  |  |  |
| Bedroom                     |                              | Upper                                                                                                                          | 9`6" x 11`2"      | Bedroom                            | Upper    | 9`6" x 11`4"      |  |  |  |  |
| Laundry                     |                              | Upper                                                                                                                          | 7`10" x 6`3"      | Bedroom - Primary                  | Upper    | 11`6" x 14`11"    |  |  |  |  |
| 4pc Bathroom                |                              | Basement                                                                                                                       | 8`6" x 5`0"       | Other                              | Basement | 5`8" x 11`1"      |  |  |  |  |

| Bedroom<br>Furnace/Utility Room                 | Basement<br>Basement                                                                                                                                                                                                                                                                                                                                                                                                                                                                                                                                                                                                                                                                                                                                                                                                                                                                                                                                                                                                                                                                                                                                                                                                                                                                                                                                                                                                                                                                                                                                                                                                                                                                                                                                                                                                                                                                                                                                                                                                                                                                                                           | 12`9" x 11`1"<br>5`11" x 10`4" | Game Room           | Basement | 15`1" x 25`11" |  |  |  |
|-------------------------------------------------|--------------------------------------------------------------------------------------------------------------------------------------------------------------------------------------------------------------------------------------------------------------------------------------------------------------------------------------------------------------------------------------------------------------------------------------------------------------------------------------------------------------------------------------------------------------------------------------------------------------------------------------------------------------------------------------------------------------------------------------------------------------------------------------------------------------------------------------------------------------------------------------------------------------------------------------------------------------------------------------------------------------------------------------------------------------------------------------------------------------------------------------------------------------------------------------------------------------------------------------------------------------------------------------------------------------------------------------------------------------------------------------------------------------------------------------------------------------------------------------------------------------------------------------------------------------------------------------------------------------------------------------------------------------------------------------------------------------------------------------------------------------------------------------------------------------------------------------------------------------------------------------------------------------------------------------------------------------------------------------------------------------------------------------------------------------------------------------------------------------------------------|--------------------------------|---------------------|----------|----------------|--|--|--|
|                                                 | Dasement                                                                                                                                                                                                                                                                                                                                                                                                                                                                                                                                                                                                                                                                                                                                                                                                                                                                                                                                                                                                                                                                                                                                                                                                                                                                                                                                                                                                                                                                                                                                                                                                                                                                                                                                                                                                                                                                                                                                                                                                                                                                                                                       | 5 11 × 10 4                    | Legal/Tax/Financial |          |                |  |  |  |
| Title:<br><b>Fee Simple</b><br>Legal Desc:      | 1911356                                                                                                                                                                                                                                                                                                                                                                                                                                                                                                                                                                                                                                                                                                                                                                                                                                                                                                                                                                                                                                                                                                                                                                                                                                                                                                                                                                                                                                                                                                                                                                                                                                                                                                                                                                                                                                                                                                                                                                                                                                                                                                                        | Zoning:<br><b>R-CG</b>         |                     |          |                |  |  |  |
|                                                 |                                                                                                                                                                                                                                                                                                                                                                                                                                                                                                                                                                                                                                                                                                                                                                                                                                                                                                                                                                                                                                                                                                                                                                                                                                                                                                                                                                                                                                                                                                                                                                                                                                                                                                                                                                                                                                                                                                                                                                                                                                                                                                                                |                                | Remarks             |          |                |  |  |  |
| Pub Rmks:<br>Inclusions:<br>Property Listed By: | Welcome to this exceptional custom-built luxury home in the highly desirable community of Glenbrook. With over 2500 sq ft of developed space and a double detached garage, this 4-bedroom, 3.5-bathroom residence offers the perfect combination of elegance, sophistication, and modern design. Situated on a picturesque tree-lined street with proximity to parks, schools, and transit, this home is ideal for families and professionals alike. The thoughtful design and attention to detail are evident throughout, with premium finishes and an open-concept layout that flows seamlessly. As you enter, you are greeted by a spacious foyer and a mudroom featuring custom-built cabinetry. The bright, sun-drenched dining room boasts oversized windows, showcasing a designer shiplap wall that adds both character and warmth. The chef-inspired kitchen is a standout feature of the main level, offering a massive 14-foot island, gas range, built-in appliances, and custom cabinetry that provides ample storage. The living room features custom built-ins surrounding a cozy fireplace, creating the perfect setting for relaxing or entertaining. A half bath and a mudroom leading out to the backyard complete the main floor layout. Ascend the stairs to the upper level, where you'll find the luxurious primary suite, featuring valled ceilings, a spacious walk-in closet, and a stunning ensuite with heated floors, a custom shower, a soaker tub, and dual vanities. Two additional generous bedrooms share the main and dedicated laundry room with sink and storage adds convenience. The fully finished basement is designed for both relaxation and entertaining, with a wet bar and beverage center, a large recreation room, a fourth bedroom, a full bathroom, and plenty of storage space. The west-facing backyard is a private oasis, featuring a large deck with dual gas lines, perfect for outdoor dining and relaxation, as well as a fully fenced yard and a double detached garage that's insulated and drywalled. This home is packed with additional upgrades, including air |                                |                     |          |                |  |  |  |