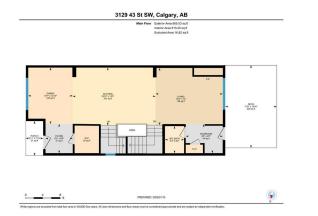

Utilities and Features

| Roof:<br>Heating:<br>Sewer: | Asphalt Shingl<br>Forced Air | e                                                                                                                              |                   | Construction:<br>Stucco,Wood Frame |          |                   |  |  |  |  |
|-----------------------------|------------------------------|--------------------------------------------------------------------------------------------------------------------------------|-------------------|------------------------------------|----------|-------------------|--|--|--|--|
| Ext Feat:                   | Private Yard                 |                                                                                                                                |                   | 5                                  |          |                   |  |  |  |  |
|                             |                              |                                                                                                                                |                   | Water Source:                      |          |                   |  |  |  |  |
|                             |                              |                                                                                                                                |                   | Fnd/Bsmt:                          |          |                   |  |  |  |  |
|                             | Poured Concrete              |                                                                                                                                |                   |                                    |          |                   |  |  |  |  |
| Kitchen Appl:               |                              | Bar Fridge,Built-In Oven,Dishwasher,Dryer,Gas Cooktop,Microwave,Refrigerator,Washer                                            |                   |                                    |          |                   |  |  |  |  |
| Int Feat:<br>Utilities:     |                              | Double Vanity,High Ceilings,Kitchen Island,Open Floorplan,See Remarks,Soaking Tub,Vaulted Ceiling(s),Walk-In Closet(s),Wet Bar |                   |                                    |          |                   |  |  |  |  |
|                             |                              |                                                                                                                                |                   | Room Information                   |          |                   |  |  |  |  |
| <u>Room</u>                 |                              | Level                                                                                                                          | <b>Dimensions</b> | <u>Room</u>                        | Level    | <u>Dimensions</u> |  |  |  |  |
| 2pc Bathroom                |                              | Main                                                                                                                           | 6`2" x 4`4"       | Dining Room                        | Main     | 12`10" x 10`1"    |  |  |  |  |
| Foyer                       |                              | Main                                                                                                                           | 6`8" x 6`2"       | Kitchen                            | Main     | 13`3" x 18`10"    |  |  |  |  |
| Living Room                 |                              | Main                                                                                                                           | 13`0" x 15`4"     | Mud Room                           | Main     | 6`7" x 8`5"       |  |  |  |  |
| 4pc Bathroom                |                              | Upper                                                                                                                          | 8`11" x 4`11"     | 5pc Ensuite bath                   | Upper    | 9`6" x 16`1"      |  |  |  |  |
| Bedroom                     |                              | Upper                                                                                                                          | 9`6" x 11`2"      | Bedroom                            | Upper    | 9`6" x 11`4"      |  |  |  |  |
| Laundry                     |                              | Upper                                                                                                                          | 7`10" x 6`3"      | Bedroom - Primary                  | Upper    | 11`6" x 14`11"    |  |  |  |  |
| 4pc Bathroom                |                              | Basement                                                                                                                       | 8`6" x 5`0"       | Other                              | Basement | 5`8" x 11`1"      |  |  |  |  |

| Bedroom<br>Furnace/Utility Room                 | Basement<br>Basement                                                                                                                                                                                                                                                                                                                                                                                                                                                                                                                                                                                                                                                                                                                                                                                                                                                                                                                                                                                                                                                                                                                                                                                                                                                                                                                                                                                                                                                                                                                                                                                                                                                                                                                                                                                                                                                                                                                                                                                                                                                                                                           | 12`9" x 11`1"<br>5`11" x 10`4" | Game Room           | Basement | 15`1" x 25`11" |  |  |  |
|-------------------------------------------------|--------------------------------------------------------------------------------------------------------------------------------------------------------------------------------------------------------------------------------------------------------------------------------------------------------------------------------------------------------------------------------------------------------------------------------------------------------------------------------------------------------------------------------------------------------------------------------------------------------------------------------------------------------------------------------------------------------------------------------------------------------------------------------------------------------------------------------------------------------------------------------------------------------------------------------------------------------------------------------------------------------------------------------------------------------------------------------------------------------------------------------------------------------------------------------------------------------------------------------------------------------------------------------------------------------------------------------------------------------------------------------------------------------------------------------------------------------------------------------------------------------------------------------------------------------------------------------------------------------------------------------------------------------------------------------------------------------------------------------------------------------------------------------------------------------------------------------------------------------------------------------------------------------------------------------------------------------------------------------------------------------------------------------------------------------------------------------------------------------------------------------|--------------------------------|---------------------|----------|----------------|--|--|--|
|                                                 | Dasement                                                                                                                                                                                                                                                                                                                                                                                                                                                                                                                                                                                                                                                                                                                                                                                                                                                                                                                                                                                                                                                                                                                                                                                                                                                                                                                                                                                                                                                                                                                                                                                                                                                                                                                                                                                                                                                                                                                                                                                                                                                                                                                       | 5 11 × 10 4                    | Legal/Tax/Financial |          |                |  |  |  |
| Title:<br><b>Fee Simple</b><br>Legal Desc:      | 1911356                                                                                                                                                                                                                                                                                                                                                                                                                                                                                                                                                                                                                                                                                                                                                                                                                                                                                                                                                                                                                                                                                                                                                                                                                                                                                                                                                                                                                                                                                                                                                                                                                                                                                                                                                                                                                                                                                                                                                                                                                                                                                                                        | Zoning:<br><b>R-CG</b>         |                     |          |                |  |  |  |
|                                                 |                                                                                                                                                                                                                                                                                                                                                                                                                                                                                                                                                                                                                                                                                                                                                                                                                                                                                                                                                                                                                                                                                                                                                                                                                                                                                                                                                                                                                                                                                                                                                                                                                                                                                                                                                                                                                                                                                                                                                                                                                                                                                                                                |                                | Remarks             |          |                |  |  |  |
| Pub Rmks:<br>Inclusions:<br>Property Listed By: | Welcome to this exceptional custom-built luxury home in the highly desirable community of Glenbrook. With over 2500 sq ft of developed space and a double detached garage, this 4-bedroom, 3.5-bathroom residence offers the perfect combination of elegance, sophistication, and modern design. Situated on a picturesque tree-lined street with proximity to parks, schools, and transit, this home is ideal for families and professionals alike. The thoughtful design and attention to detail are evident throughout, with premium finishes and an open-concept layout that flows seamlessly. As you enter, you are greeted by a spacious foyer and a mudroom featuring custom-built cabinetry. The bright, sun-drenched dining room boasts oversized windows, showcasing a designer shiplap wall that adds both character and warmth. The chef-inspired kitchen is a standout feature of the main level, offering a massive 14-foot island, gas range, built-in appliances, and custom cabinetry that provides ample storage. The living room features custom built-ins surrounding a cozy fireplace, creating the perfect setting for relaxing or entertaining. A half bath and a mudroom leading out to the backyard complete the main floor layout. Ascend the stairs to the upper level, where you'll find the luxurious primary suite, featuring valled ceilings, a spacious walk-in closet, and a stunning ensuite with heated floors, a custom shower, a soaker tub, and dual vanities. Two additional generous bedrooms share the main and dedicated laundry room with sink and storage adds convenience. The fully finished basement is designed for both relaxation and entertaining, with a wet bar and beverage center, a large recreation room, a fourth bedroom, a full bathroom, and plenty of storage space. The west-facing backyard is a private oasis, featuring a large deck with dual gas lines, perfect for outdoor dining and relaxation, as well as a fully fenced yard and a double detached garage that's insulated and drywalled. This home is packed with additional upgrades, including air |                                |                     |          |                |  |  |  |