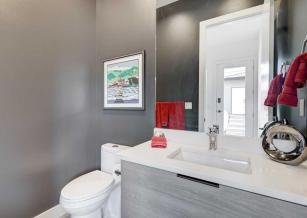

Utilities and Features

| Roof:<br>Heating:<br>Sewer: | Asphalt Shingl<br>Forced Air | e                                                                                                                              |                   | Construction:<br>Stucco,Wood Frame |          |                   |  |  |  |  |
|-----------------------------|------------------------------|--------------------------------------------------------------------------------------------------------------------------------|-------------------|------------------------------------|----------|-------------------|--|--|--|--|
| Ext Feat:                   | Private Yard                 |                                                                                                                                |                   | 5                                  |          |                   |  |  |  |  |
|                             |                              |                                                                                                                                |                   | Water Source:                      |          |                   |  |  |  |  |
|                             |                              |                                                                                                                                |                   | Fnd/Bsmt:                          |          |                   |  |  |  |  |
|                             | Poured Concrete              |                                                                                                                                |                   |                                    |          |                   |  |  |  |  |
| Kitchen Appl:               |                              | Bar Fridge,Built-In Oven,Dishwasher,Dryer,Gas Cooktop,Microwave,Refrigerator,Washer                                            |                   |                                    |          |                   |  |  |  |  |
| Int Feat:<br>Utilities:     |                              | Double Vanity,High Ceilings,Kitchen Island,Open Floorplan,See Remarks,Soaking Tub,Vaulted Ceiling(s),Walk-In Closet(s),Wet Bar |                   |                                    |          |                   |  |  |  |  |
|                             |                              |                                                                                                                                |                   | Room Information                   |          |                   |  |  |  |  |
| <u>Room</u>                 |                              | Level                                                                                                                          | <b>Dimensions</b> | <u>Room</u>                        | Level    | <u>Dimensions</u> |  |  |  |  |
| 2pc Bathroom                |                              | Main                                                                                                                           | 6`2" x 4`4"       | Dining Room                        | Main     | 12`10" x 10`1"    |  |  |  |  |
| Foyer                       |                              | Main                                                                                                                           | 6`8" x 6`2"       | Kitchen                            | Main     | 13`3" x 18`10"    |  |  |  |  |
| Living Room                 |                              | Main                                                                                                                           | 13`0" x 15`4"     | Mud Room                           | Main     | 6`7" x 8`5"       |  |  |  |  |
| 4pc Bathroom                |                              | Upper                                                                                                                          | 8`11" x 4`11"     | 5pc Ensuite bath                   | Upper    | 9`6" x 16`1"      |  |  |  |  |
| Bedroom                     |                              | Upper                                                                                                                          | 9`6" x 11`2"      | Bedroom                            | Upper    | 9`6" x 11`4"      |  |  |  |  |
| Laundry                     |                              | Upper                                                                                                                          | 7`10" x 6`3"      | Bedroom - Primary                  | Upper    | 11`6" x 14`11"    |  |  |  |  |
| 4pc Bathroom                |                              | Basement                                                                                                                       | 8`6" x 5`0"       | Other                              | Basement | 5`8" x 11`1"      |  |  |  |  |