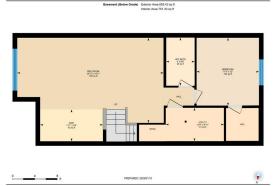

Utilities and Features

| Roof:<br>Heating:<br>Sewer: | Asphalt Shingl<br>Forced Air | e                                                                                                                              |                   | Construction:<br>Stucco,Wood Frame |          |                   |  |  |  |  |
|-----------------------------|------------------------------|--------------------------------------------------------------------------------------------------------------------------------|-------------------|------------------------------------|----------|-------------------|--|--|--|--|
| Ext Feat:                   | Private Yard                 |                                                                                                                                |                   | 5                                  |          |                   |  |  |  |  |
|                             |                              |                                                                                                                                |                   | Water Source:                      |          |                   |  |  |  |  |
|                             |                              |                                                                                                                                |                   | Fnd/Bsmt:                          |          |                   |  |  |  |  |
|                             | Poured Concrete              |                                                                                                                                |                   |                                    |          |                   |  |  |  |  |
| Kitchen Appl:               |                              | Bar Fridge,Built-In Oven,Dishwasher,Dryer,Gas Cooktop,Microwave,Refrigerator,Washer                                            |                   |                                    |          |                   |  |  |  |  |
| Int Feat:<br>Utilities:     |                              | Double Vanity,High Ceilings,Kitchen Island,Open Floorplan,See Remarks,Soaking Tub,Vaulted Ceiling(s),Walk-In Closet(s),Wet Bar |                   |                                    |          |                   |  |  |  |  |
|                             |                              |                                                                                                                                |                   | Room Information                   |          |                   |  |  |  |  |
| <u>Room</u>                 |                              | Level                                                                                                                          | <b>Dimensions</b> | <u>Room</u>                        | Level    | <u>Dimensions</u> |  |  |  |  |
| 2pc Bathroom                |                              | Main                                                                                                                           | 6`2" x 4`4"       | Dining Room                        | Main     | 12`10" x 10`1"    |  |  |  |  |
| Foyer                       |                              | Main                                                                                                                           | 6`8" x 6`2"       | Kitchen                            | Main     | 13`3" x 18`10"    |  |  |  |  |
| Living Room                 |                              | Main                                                                                                                           | 13`0" x 15`4"     | Mud Room                           | Main     | 6`7" x 8`5"       |  |  |  |  |
| 4pc Bathroom                |                              | Upper                                                                                                                          | 8`11" x 4`11"     | 5pc Ensuite bath                   | Upper    | 9`6" x 16`1"      |  |  |  |  |
| Bedroom                     |                              | Upper                                                                                                                          | 9`6" x 11`2"      | Bedroom                            | Upper    | 9`6" x 11`4"      |  |  |  |  |
| Laundry                     |                              | Upper                                                                                                                          | 7`10" x 6`3"      | Bedroom - Primary                  | Upper    | 11`6" x 14`11"    |  |  |  |  |
| 4pc Bathroom                |                              | Basement                                                                                                                       | 8`6" x 5`0"       | Other                              | Basement | 5`8" x 11`1"      |  |  |  |  |

| Bedroom<br>Furnace/Utility Room                 | Basement<br>Basement                                                                                                                                                                                                                                                                                                                                                                                                                                                                                                                                                                                                                                                                                                                                                                                                                                                                                                                                                                                                                                                                                                                                                                                                                                                                                                                                                                                                                                                                                                                                                                                                                                                                                                                                                                                                                                                                                                                                                                                                                                                                                                           | 12`9" x 11`1"<br>5`11" x 10`4" | Game Room           | Basement | 15`1" x 25`11" |  |  |  |
|-------------------------------------------------|--------------------------------------------------------------------------------------------------------------------------------------------------------------------------------------------------------------------------------------------------------------------------------------------------------------------------------------------------------------------------------------------------------------------------------------------------------------------------------------------------------------------------------------------------------------------------------------------------------------------------------------------------------------------------------------------------------------------------------------------------------------------------------------------------------------------------------------------------------------------------------------------------------------------------------------------------------------------------------------------------------------------------------------------------------------------------------------------------------------------------------------------------------------------------------------------------------------------------------------------------------------------------------------------------------------------------------------------------------------------------------------------------------------------------------------------------------------------------------------------------------------------------------------------------------------------------------------------------------------------------------------------------------------------------------------------------------------------------------------------------------------------------------------------------------------------------------------------------------------------------------------------------------------------------------------------------------------------------------------------------------------------------------------------------------------------------------------------------------------------------------|--------------------------------|---------------------|----------|----------------|--|--|--|
|                                                 | Dasement                                                                                                                                                                                                                                                                                                                                                                                                                                                                                                                                                                                                                                                                                                                                                                                                                                                                                                                                                                                                                                                                                                                                                                                                                                                                                                                                                                                                                                                                                                                                                                                                                                                                                                                                                                                                                                                                                                                                                                                                                                                                                                                       | 5 11 × 10 4                    | Legal/Tax/Financial |          |                |  |  |  |
| Title:<br><b>Fee Simple</b><br>Legal Desc:      | 1911356                                                                                                                                                                                                                                                                                                                                                                                                                                                                                                                                                                                                                                                                                                                                                                                                                                                                                                                                                                                                                                                                                                                                                                                                                                                                                                                                                                                                                                                                                                                                                                                                                                                                                                                                                                                                                                                                                                                                                                                                                                                                                                                        | Zoning:<br><b>R-CG</b>         |                     |          |                |  |  |  |
|                                                 |                                                                                                                                                                                                                                                                                                                                                                                                                                                                                                                                                                                                                                                                                                                                                                                                                                                                                                                                                                                                                                                                                                                                                                                                                                                                                                                                                                                                                                                                                                                                                                                                                                                                                                                                                                                                                                                                                                                                                                                                                                                                                                                                |                                | Remarks             |          |                |  |  |  |
| Pub Rmks:<br>Inclusions:<br>Property Listed By: | Welcome to this exceptional custom-built luxury home in the highly desirable community of Glenbrook. With over 2500 sq ft of developed space and a double detached garage, this 4-bedroom, 3.5-bathroom residence offers the perfect combination of elegance, sophistication, and modern design. Situated on a picturesque tree-lined street with proximity to parks, schools, and transit, this home is ideal for families and professionals alike. The thoughtful design and attention to detail are evident throughout, with premium finishes and an open-concept layout that flows seamlessly. As you enter, you are greeted by a spacious foyer and a mudroom featuring custom-built cabinetry. The bright, sun-drenched dining room boasts oversized windows, showcasing a designer shiplap wall that adds both character and warmth. The chef-inspired kitchen is a standout feature of the main level, offering a massive 14-foot island, gas range, built-in appliances, and custom cabinetry that provides ample storage. The living room features custom built-ins surrounding a cozy fireplace, creating the perfect setting for relaxing or entertaining. A half bath and a mudroom leading out to the backyard complete the main floor layout. Ascend the stairs to the upper level, where you'll find the luxurious primary suite, featuring valled ceilings, a spacious walk-in closet, and a stunning ensuite with heated floors, a custom shower, a soaker tub, and dual vanities. Two additional generous bedrooms share the main and dedicated laundry room with sink and storage adds convenience. The fully finished basement is designed for both relaxation and entertaining, with a wet bar and beverage center, a large recreation room, a fourth bedroom, a full bathroom, and plenty of storage space. The west-facing backyard is a private oasis, featuring a large deck with dual gas lines, perfect for outdoor dining and relaxation, as well as a fully fenced yard and a double detached garage that's insulated and drywalled. This home is packed with additional upgrades, including air |                                |                     |          |                |  |  |  |