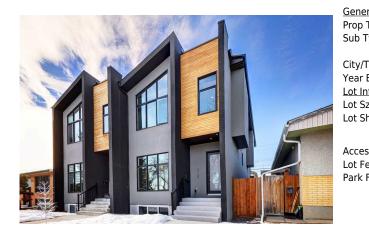

## 3129 43 Street, Calgary T3E 3N9

| MLS®#:  | A2187200 | Area:   | Glenbrook | Listing<br>Date: | 01/22/25 | List Price: <b>\$940,000</b> |
|---------|----------|---------|-----------|------------------|----------|------------------------------|
| Status: | Pending  | County: | Calgary   | Change:          | None     | Association: Fort McMurray   |

| eral Information |               |                    |       | DOM                         |                       |
|------------------|---------------|--------------------|-------|-----------------------------|-----------------------|
| о Туре:          | Residential   |                    |       | 8                           |                       |
| Type:            | Semi Detached | (Half              |       | <u>Layout</u>               |                       |
|                  | Duplex)       | Finished Floor Are | ea    | Beds:                       | 4 (3 1 )              |
| /Town:           | Calgary       | Abv Sqft:          | 1,892 | Baths:                      | 3.5 (3 1)             |
| r Built:         | 2019          | Low Sqft:          |       | Style:                      | 2 Storey,Side by Side |
| Information      |               | Ttl Sqft:          | 1,892 |                             |                       |
| Sz Ar:           | 2,938 sqft    |                    |       | Darking                     |                       |
| Shape:           |               |                    |       | <u>Parking</u><br>Ttl Park: | 2                     |
|                  |               |                    |       | Garage Sz:                  | 2                     |
| ess:             |               |                    |       | 00.0g0 02.                  | -                     |
| Feat:            |               |                    |       |                             |                       |
| < Feat:          | Double Garage | Detached           |       |                             |                       |