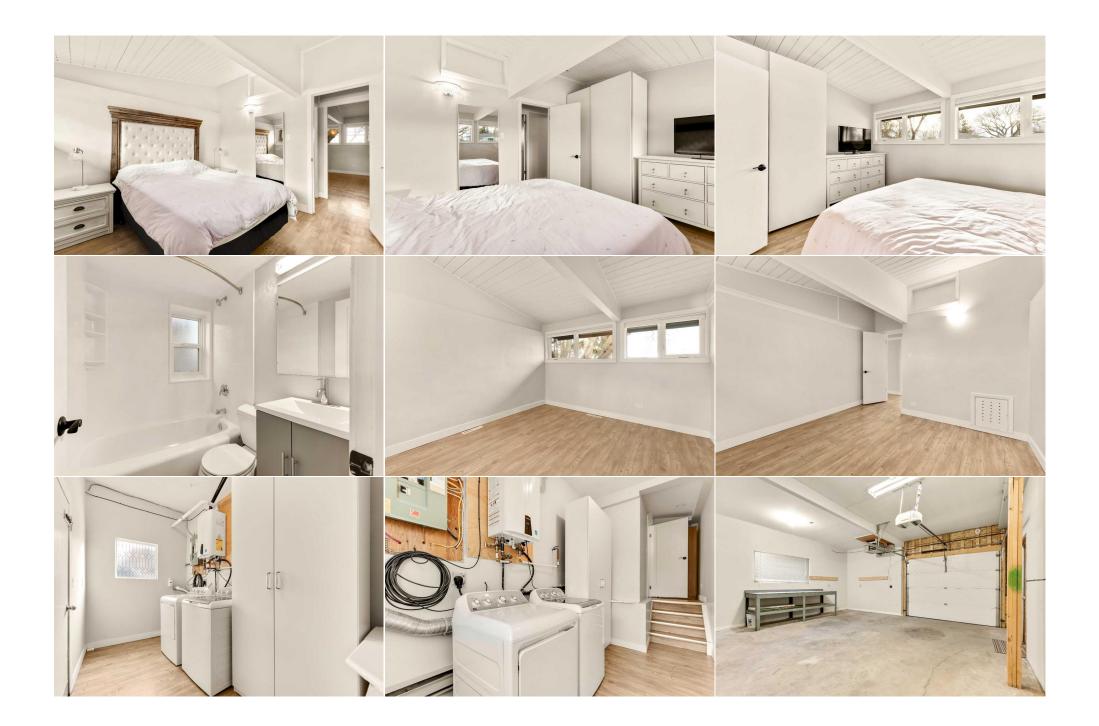

Utilities and Features

| Roof:<br>Heating:<br>Sewer:                                                  | Asphalt Shingle<br>Forced Air,Natural Gas                                                                                                                                                                  |                                                                                                   |                                                                             | Construction:<br>Stucco,Wood Frame,Wood Siding<br>Flooring:<br>Vinyl Plank<br>Water Source:<br>Fnd/Bsmt:<br>Poured Concrete |                                                                               |  |  |  |
|------------------------------------------------------------------------------|------------------------------------------------------------------------------------------------------------------------------------------------------------------------------------------------------------|---------------------------------------------------------------------------------------------------|-----------------------------------------------------------------------------|-----------------------------------------------------------------------------------------------------------------------------|-------------------------------------------------------------------------------|--|--|--|
| Ext Feat:                                                                    | Other,Private Yard                                                                                                                                                                                         |                                                                                                   | Vinyl Plank<br>Water Source:<br>Fnd/Bsmt:                                   |                                                                                                                             |                                                                               |  |  |  |
| Kitchen Appl:<br>Int Feat:<br>Utilities:                                     | Dishwasher,Dryer,Microwave,Refrigerator,Stove(s),Washer<br>Granite Counters,High Ceilings,Kitchen Island,No Smoking Home,See Remarks,Skylight(s),Tankless Hot Water,Vaulted Ceiling(s)<br>Room Information |                                                                                                   |                                                                             |                                                                                                                             |                                                                               |  |  |  |
| Room<br>Entrance<br>Dining Room<br>Bedroom - Prim<br>Bedroom<br>4pc Bathroom | <u>Level</u><br>Main<br>Main<br>nary Main<br>Main<br>Main                                                                                                                                                  | <u>Dimensions</u><br>4`6" x 7`0"<br>7`2" x 10`9"<br>10`6" x 13`1"<br>7`1" x 11`3"<br>4`11" x 6`1" | Room<br>Kitchen<br>Living Room<br>Bedroom<br>Laundry<br>Legal/Tax/Financial | <u>Level</u><br>Main<br>Main<br>Main<br>Main                                                                                | Dimensions<br>10`7" x 14`0"<br>13`0" x 16`3"<br>10`7" x 11`0"<br>6`3" x 11`6" |  |  |  |

| Title:<br><b>Fee Simple</b><br>Legal Desc: | Zoning:<br>R-CG<br>8652GP                                                                                                                                                                                                                                                                                                                                                                                                                                                                                                                                                                                                                                                                                                                                                                                                                                                                                                                                                                                                                                                                                                                                                                                                                                                                    |  |  |  |  |
|--------------------------------------------|----------------------------------------------------------------------------------------------------------------------------------------------------------------------------------------------------------------------------------------------------------------------------------------------------------------------------------------------------------------------------------------------------------------------------------------------------------------------------------------------------------------------------------------------------------------------------------------------------------------------------------------------------------------------------------------------------------------------------------------------------------------------------------------------------------------------------------------------------------------------------------------------------------------------------------------------------------------------------------------------------------------------------------------------------------------------------------------------------------------------------------------------------------------------------------------------------------------------------------------------------------------------------------------------|--|--|--|--|
| -                                          | Remarks                                                                                                                                                                                                                                                                                                                                                                                                                                                                                                                                                                                                                                                                                                                                                                                                                                                                                                                                                                                                                                                                                                                                                                                                                                                                                      |  |  |  |  |
| Pub Rmks:                                  | BEST VALUE UNDER \$550,000 I CORNER UNIT I BACKS ONTO A GREEN SPACE I GREEN LINE LRT COMING IN 2025 I Welcome to 2184 Crestwood Road SE, this 3 bed, 1<br>bath bungalow home in the desirable community of Ogden has over 1180 sq ft living space. This PRIVATE, CORNER UNIT is tucked away on a tree-lined street and<br>backs onto a lovely GREEN SPACE. The white and bright kitchen features NEW APPLIANCES, GRANITE COUNTERTOPS and a LARGE ISLAND perfect for family<br>gatherings or entertaining friends. Recent upgrades include NEW VINYL PLANK FLOORING throughout, NEW WINDOWS throughout and a NEW FRONT DOOR. The<br>spacious living room with VAULTED CEILINGS, EXPOSED BEAMS, and SKYLIGHT leads directly to the massive THREE-TIER DECK (Recently re-stained and sealed) with<br>many sitting areas for you to fully absorb the beauty of your very own private oasis. The lot is huge (extends 15 feet past the existing fence) and has an alleyway<br>on the side that leads to the HEATED, OVERSIZED single garage with workshop. There is also an additional parking pad in the front for friends and family. Lastly,<br>Located near all amenities, schools, an outdoor pool, arena, and the future Green Line LRT, this home is a rare find. Book your showing today! |  |  |  |  |
| Inclusions:                                | Closet unit in the primary bedroom, closet unit next to the washer & dryer                                                                                                                                                                                                                                                                                                                                                                                                                                                                                                                                                                                                                                                                                                                                                                                                                                                                                                                                                                                                                                                                                                                                                                                                                   |  |  |  |  |
| Property Listed By:                        | RE/MAX First                                                                                                                                                                                                                                                                                                                                                                                                                                                                                                                                                                                                                                                                                                                                                                                                                                                                                                                                                                                                                                                                                                                                                                                                                                                                                 |  |  |  |  |