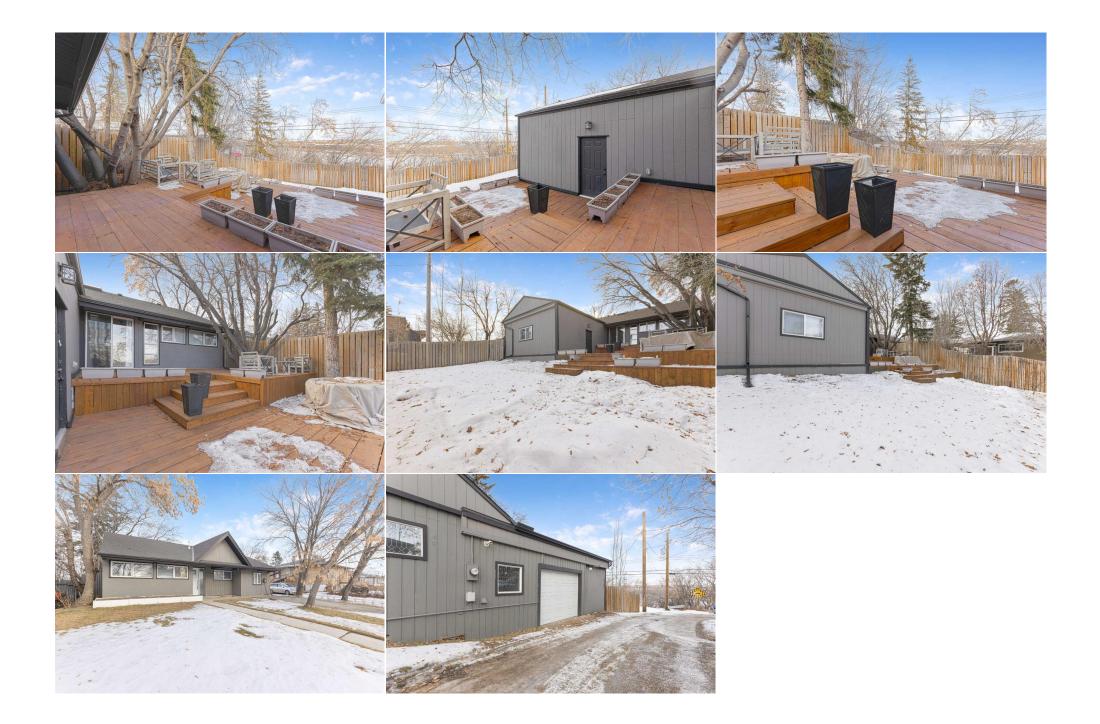

| Title:<br><b>Fee Simple</b><br>Legal Desc: | Zoning:<br>R-CG<br>8652GP                                                                                                                                                                                                                                                                                                                                                                                                                                                                                                                                                                                                                                                                                                                                                                                                                                                                                                                                                                                                                                                                                                                                                                                                                                                                    |  |  |  |  |
|--------------------------------------------|----------------------------------------------------------------------------------------------------------------------------------------------------------------------------------------------------------------------------------------------------------------------------------------------------------------------------------------------------------------------------------------------------------------------------------------------------------------------------------------------------------------------------------------------------------------------------------------------------------------------------------------------------------------------------------------------------------------------------------------------------------------------------------------------------------------------------------------------------------------------------------------------------------------------------------------------------------------------------------------------------------------------------------------------------------------------------------------------------------------------------------------------------------------------------------------------------------------------------------------------------------------------------------------------|--|--|--|--|
| -                                          | Remarks                                                                                                                                                                                                                                                                                                                                                                                                                                                                                                                                                                                                                                                                                                                                                                                                                                                                                                                                                                                                                                                                                                                                                                                                                                                                                      |  |  |  |  |
| Pub Rmks:                                  | BEST VALUE UNDER \$550,000 I CORNER UNIT I BACKS ONTO A GREEN SPACE I GREEN LINE LRT COMING IN 2025 I Welcome to 2184 Crestwood Road SE, this 3 bed, 1<br>bath bungalow home in the desirable community of Ogden has over 1180 sq ft living space. This PRIVATE, CORNER UNIT is tucked away on a tree-lined street and<br>backs onto a lovely GREEN SPACE. The white and bright kitchen features NEW APPLIANCES, GRANITE COUNTERTOPS and a LARGE ISLAND perfect for family<br>gatherings or entertaining friends. Recent upgrades include NEW VINYL PLANK FLOORING throughout, NEW WINDOWS throughout and a NEW FRONT DOOR. The<br>spacious living room with VAULTED CEILINGS, EXPOSED BEAMS, and SKYLIGHT leads directly to the massive THREE-TIER DECK (Recently re-stained and sealed) with<br>many sitting areas for you to fully absorb the beauty of your very own private oasis. The lot is huge (extends 15 feet past the existing fence) and has an alleyway<br>on the side that leads to the HEATED, OVERSIZED single garage with workshop. There is also an additional parking pad in the front for friends and family. Lastly,<br>Located near all amenities, schools, an outdoor pool, arena, and the future Green Line LRT, this home is a rare find. Book your showing today! |  |  |  |  |
| Inclusions:                                | Closet unit in the primary bedroom, closet unit next to the washer & dryer                                                                                                                                                                                                                                                                                                                                                                                                                                                                                                                                                                                                                                                                                                                                                                                                                                                                                                                                                                                                                                                                                                                                                                                                                   |  |  |  |  |
| Property Listed By:                        | RE/MAX First                                                                                                                                                                                                                                                                                                                                                                                                                                                                                                                                                                                                                                                                                                                                                                                                                                                                                                                                                                                                                                                                                                                                                                                                                                                                                 |  |  |  |  |