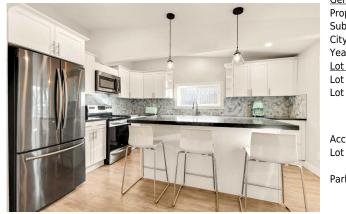

Utilities and Features

| Roof:<br>Heating:<br>Sewer:                                                  | Asphalt Shingle<br>Forced Air,Natural Gas                                                                                                                                                                  |                                                                                                   |                                                                             | Construction:<br>Stucco,Wood Frame,Wood Siding<br>Flooring:<br>Vinyl Plank<br>Water Source:<br>Fnd/Bsmt:<br>Poured Concrete |                                                                               |  |  |  |
|------------------------------------------------------------------------------|------------------------------------------------------------------------------------------------------------------------------------------------------------------------------------------------------------|---------------------------------------------------------------------------------------------------|-----------------------------------------------------------------------------|-----------------------------------------------------------------------------------------------------------------------------|-------------------------------------------------------------------------------|--|--|--|
| Ext Feat:                                                                    | Other,Private Yard                                                                                                                                                                                         |                                                                                                   | Vinyl Plank<br>Water Source:<br>Fnd/Bsmt:                                   |                                                                                                                             |                                                                               |  |  |  |
| Kitchen Appl:<br>Int Feat:<br>Utilities:                                     | Dishwasher,Dryer,Microwave,Refrigerator,Stove(s),Washer<br>Granite Counters,High Ceilings,Kitchen Island,No Smoking Home,See Remarks,Skylight(s),Tankless Hot Water,Vaulted Ceiling(s)<br>Room Information |                                                                                                   |                                                                             |                                                                                                                             |                                                                               |  |  |  |
| Room<br>Entrance<br>Dining Room<br>Bedroom - Prim<br>Bedroom<br>4pc Bathroom | <u>Level</u><br>Main<br>Main<br>nary Main<br>Main<br>Main                                                                                                                                                  | <u>Dimensions</u><br>4`6" x 7`0"<br>7`2" x 10`9"<br>10`6" x 13`1"<br>7`1" x 11`3"<br>4`11" x 6`1" | Room<br>Kitchen<br>Living Room<br>Bedroom<br>Laundry<br>Legal/Tax/Financial | <u>Level</u><br>Main<br>Main<br>Main<br>Main                                                                                | Dimensions<br>10`7" x 14`0"<br>13`0" x 16`3"<br>10`7" x 11`0"<br>6`3" x 11`6" |  |  |  |

| Title:<br><b>Fee Simple</b><br>Legal Desc: | Zoning:<br>R-CG<br>8652GP                                                                                                                                                                                                                                                                                                                                                                                                                                                                                                                                                                                                                                                                                                                                                                                                                                                                                                                                                                                                                                                                                                                                                                                                                                                                    |  |  |  |  |
|--------------------------------------------|----------------------------------------------------------------------------------------------------------------------------------------------------------------------------------------------------------------------------------------------------------------------------------------------------------------------------------------------------------------------------------------------------------------------------------------------------------------------------------------------------------------------------------------------------------------------------------------------------------------------------------------------------------------------------------------------------------------------------------------------------------------------------------------------------------------------------------------------------------------------------------------------------------------------------------------------------------------------------------------------------------------------------------------------------------------------------------------------------------------------------------------------------------------------------------------------------------------------------------------------------------------------------------------------|--|--|--|--|
| -                                          | Remarks                                                                                                                                                                                                                                                                                                                                                                                                                                                                                                                                                                                                                                                                                                                                                                                                                                                                                                                                                                                                                                                                                                                                                                                                                                                                                      |  |  |  |  |
| Pub Rmks:                                  | BEST VALUE UNDER \$550,000 I CORNER UNIT I BACKS ONTO A GREEN SPACE I GREEN LINE LRT COMING IN 2025 I Welcome to 2184 Crestwood Road SE, this 3 bed, 1<br>bath bungalow home in the desirable community of Ogden has over 1180 sq ft living space. This PRIVATE, CORNER UNIT is tucked away on a tree-lined street and<br>backs onto a lovely GREEN SPACE. The white and bright kitchen features NEW APPLIANCES, GRANITE COUNTERTOPS and a LARGE ISLAND perfect for family<br>gatherings or entertaining friends. Recent upgrades include NEW VINYL PLANK FLOORING throughout, NEW WINDOWS throughout and a NEW FRONT DOOR. The<br>spacious living room with VAULTED CEILINGS, EXPOSED BEAMS, and SKYLIGHT leads directly to the massive THREE-TIER DECK (Recently re-stained and sealed) with<br>many sitting areas for you to fully absorb the beauty of your very own private oasis. The lot is huge (extends 15 feet past the existing fence) and has an alleyway<br>on the side that leads to the HEATED, OVERSIZED single garage with workshop. There is also an additional parking pad in the front for friends and family. Lastly,<br>Located near all amenities, schools, an outdoor pool, arena, and the future Green Line LRT, this home is a rare find. Book your showing today! |  |  |  |  |
| Inclusions:                                | Closet unit in the primary bedroom, closet unit next to the washer & dryer                                                                                                                                                                                                                                                                                                                                                                                                                                                                                                                                                                                                                                                                                                                                                                                                                                                                                                                                                                                                                                                                                                                                                                                                                   |  |  |  |  |
| Property Listed By:                        | RE/MAX First                                                                                                                                                                                                                                                                                                                                                                                                                                                                                                                                                                                                                                                                                                                                                                                                                                                                                                                                                                                                                                                                                                                                                                                                                                                                                 |  |  |  |  |