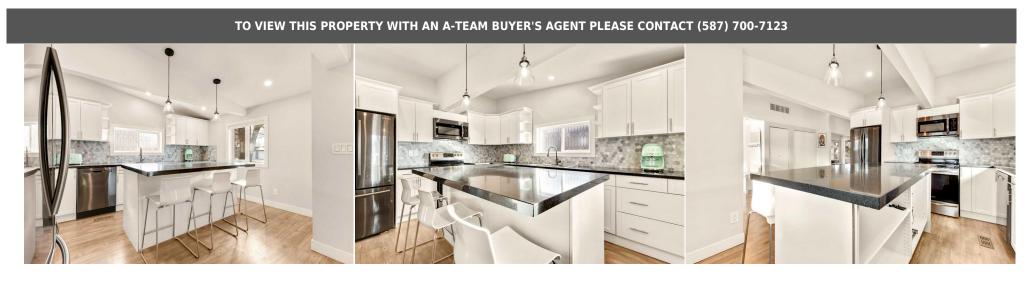

Utilities and Features

| Roof:<br>Heating:<br>Sewer:                                                  | Asphalt Shingle<br>Forced Air,Natural Gas                                                                                                                                                                  |                                                                                                   |                                                                             | Construction:<br>Stucco,Wood Frame,Wood Siding<br>Flooring:<br>Vinyl Plank<br>Water Source:<br>Fnd/Bsmt:<br>Poured Concrete |                                                                               |  |  |  |
|------------------------------------------------------------------------------|------------------------------------------------------------------------------------------------------------------------------------------------------------------------------------------------------------|---------------------------------------------------------------------------------------------------|-----------------------------------------------------------------------------|-----------------------------------------------------------------------------------------------------------------------------|-------------------------------------------------------------------------------|--|--|--|
| Ext Feat:                                                                    | Other,Private Yard                                                                                                                                                                                         |                                                                                                   | Vinyl Plank<br>Water Source:<br>Fnd/Bsmt:                                   |                                                                                                                             |                                                                               |  |  |  |
| Kitchen Appl:<br>Int Feat:<br>Utilities:                                     | Dishwasher,Dryer,Microwave,Refrigerator,Stove(s),Washer<br>Granite Counters,High Ceilings,Kitchen Island,No Smoking Home,See Remarks,Skylight(s),Tankless Hot Water,Vaulted Ceiling(s)<br>Room Information |                                                                                                   |                                                                             |                                                                                                                             |                                                                               |  |  |  |
| Room<br>Entrance<br>Dining Room<br>Bedroom - Prim<br>Bedroom<br>4pc Bathroom | <u>Level</u><br>Main<br>Main<br>nary Main<br>Main<br>Main                                                                                                                                                  | <u>Dimensions</u><br>4`6" x 7`0"<br>7`2" x 10`9"<br>10`6" x 13`1"<br>7`1" x 11`3"<br>4`11" x 6`1" | Room<br>Kitchen<br>Living Room<br>Bedroom<br>Laundry<br>Legal/Tax/Financial | <u>Level</u><br>Main<br>Main<br>Main<br>Main                                                                                | Dimensions<br>10`7" x 14`0"<br>13`0" x 16`3"<br>10`7" x 11`0"<br>6`3" x 11`6" |  |  |  |

| Title:<br><b>Fee Simple</b><br>Legal Desc: | Zoning:<br>R-CG<br>8652GP                                                                                                                                                                                                                                                                                                                                                                                                                                                                                                                                                                                                                                                                                                                                                                                                                                                                                                                                                                                                                                                                                                                                                                                                                                                                    |  |  |  |  |
|--------------------------------------------|----------------------------------------------------------------------------------------------------------------------------------------------------------------------------------------------------------------------------------------------------------------------------------------------------------------------------------------------------------------------------------------------------------------------------------------------------------------------------------------------------------------------------------------------------------------------------------------------------------------------------------------------------------------------------------------------------------------------------------------------------------------------------------------------------------------------------------------------------------------------------------------------------------------------------------------------------------------------------------------------------------------------------------------------------------------------------------------------------------------------------------------------------------------------------------------------------------------------------------------------------------------------------------------------|--|--|--|--|
| -                                          | Remarks                                                                                                                                                                                                                                                                                                                                                                                                                                                                                                                                                                                                                                                                                                                                                                                                                                                                                                                                                                                                                                                                                                                                                                                                                                                                                      |  |  |  |  |
| Pub Rmks:                                  | BEST VALUE UNDER \$550,000 I CORNER UNIT I BACKS ONTO A GREEN SPACE I GREEN LINE LRT COMING IN 2025 I Welcome to 2184 Crestwood Road SE, this 3 bed, 1<br>bath bungalow home in the desirable community of Ogden has over 1180 sq ft living space. This PRIVATE, CORNER UNIT is tucked away on a tree-lined street and<br>backs onto a lovely GREEN SPACE. The white and bright kitchen features NEW APPLIANCES, GRANITE COUNTERTOPS and a LARGE ISLAND perfect for family<br>gatherings or entertaining friends. Recent upgrades include NEW VINYL PLANK FLOORING throughout, NEW WINDOWS throughout and a NEW FRONT DOOR. The<br>spacious living room with VAULTED CEILINGS, EXPOSED BEAMS, and SKYLIGHT leads directly to the massive THREE-TIER DECK (Recently re-stained and sealed) with<br>many sitting areas for you to fully absorb the beauty of your very own private oasis. The lot is huge (extends 15 feet past the existing fence) and has an alleyway<br>on the side that leads to the HEATED, OVERSIZED single garage with workshop. There is also an additional parking pad in the front for friends and family. Lastly,<br>Located near all amenities, schools, an outdoor pool, arena, and the future Green Line LRT, this home is a rare find. Book your showing today! |  |  |  |  |
| Inclusions:                                | Closet unit in the primary bedroom, closet unit next to the washer & dryer                                                                                                                                                                                                                                                                                                                                                                                                                                                                                                                                                                                                                                                                                                                                                                                                                                                                                                                                                                                                                                                                                                                                                                                                                   |  |  |  |  |
| Property Listed By:                        | RE/MAX First                                                                                                                                                                                                                                                                                                                                                                                                                                                                                                                                                                                                                                                                                                                                                                                                                                                                                                                                                                                                                                                                                                                                                                                                                                                                                 |  |  |  |  |