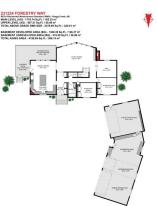

|                                                                                                                                                                                                       |                                                                                                                                                                                            | General Information<br>Prop Type:<br>Sub Type:<br>City/Town:<br>Year Built:<br>Lot Information<br>Lot Sz Ar:<br>Lot Shape:<br>Access:<br>Lot Feat:<br>Park Feat: | Residential<br>Detached<br>Rural Rocky View<br>County<br>1990<br>210,830 sqft<br>Private,Treed,View<br>Heated Garage,Qua<br>Utilities and Featur | d or More Detached                                                                                                                   | 2,376<br>2,376<br>RV Access/Parking,                      | DOM<br>91<br>Layout<br>Beds:<br>Baths:<br>Style:<br>Parking<br>Ttl Park:<br>Garage Sz: | 3 (3 )<br>3.0 (3 0)<br>1 and Half<br>Storey,Acreage with<br>Residence<br>10<br>5                   |  |  |
|-------------------------------------------------------------------------------------------------------------------------------------------------------------------------------------------------------|--------------------------------------------------------------------------------------------------------------------------------------------------------------------------------------------|------------------------------------------------------------------------------------------------------------------------------------------------------------------|--------------------------------------------------------------------------------------------------------------------------------------------------|--------------------------------------------------------------------------------------------------------------------------------------|-----------------------------------------------------------|----------------------------------------------------------------------------------------|----------------------------------------------------------------------------------------------------|--|--|
| Roof:<br>Heating:<br>Sewer:<br>Ext Feat:                                                                                                                                                              | Heating: Forced Air,Natural Gas   Sewer: Septic Field,Septic Tank                                                                                                                          |                                                                                                                                                                  |                                                                                                                                                  | Construction:<br>Cedar,Wood Frame<br>Flooring:<br>Carpet,Cork,Hardwood,Tile<br>Water Source:<br>Well<br>Fnd/Bsmt:<br>Poured Concrete |                                                           |                                                                                        |                                                                                                    |  |  |
| Kitchen Appl:                                                                                                                                                                                         | n Appl: Built-In Refrigerator, Dishwasher, Dryer, Garage Control(s), Induction Cooktop, Microwave, Oven, Range Hood, See Remarks, Washer, Water Purifier, Water Softener, Window Coverings |                                                                                                                                                                  |                                                                                                                                                  |                                                                                                                                      |                                                           |                                                                                        |                                                                                                    |  |  |
| Int Feat: Breakfast Bar,Built-in Features,Ceiling Fan(s),Chandelier,Closet Organizers,Double Vanity,French Door,High Ceilings,Kitchen Island,<br>Remarks,Storage,Vaulted Ceiling(s),Walk-In Closet(s) |                                                                                                                                                                                            |                                                                                                                                                                  |                                                                                                                                                  |                                                                                                                                      |                                                           | ngs,Kitchen Island,Qu                                                                  | artz Counters,See                                                                                  |  |  |
| Utilities:                                                                                                                                                                                            |                                                                                                                                                                                            |                                                                                                                                                                  | Room Information                                                                                                                                 | 1                                                                                                                                    |                                                           |                                                                                        |                                                                                                    |  |  |
| Room<br>Foyer<br>Kitchen<br>Loft<br>Walk-In Closet<br>Game Room<br>Laundry                                                                                                                            | Level<br>Main<br>Main<br>Upper<br>Upper<br>Lower<br>Lower                                                                                                                                  | Dimensions<br>8`1" x 5`3"<br>17`5" x 14`9"<br>10`10" x 4`4"<br>5`1" x 4`9"<br>25`9" x 19`6"<br>12`7" x 12`7"                                                     | Room<br>Living F<br>Den<br>Walk-In<br>Family<br>Flex Sp<br>Furnace                                                                               | Closet<br>Room                                                                                                                       | Level<br>Main<br>Main<br>Upper<br>Lower<br>Lower<br>Lower | 26`<br>13`<br>7`8<br>21`<br>14`                                                        | <u>eensions</u><br>11" x 19`1"<br>6" x 11`5"<br>" x 4`11"<br>9" x 16`8"<br>7" x 8`6"<br>9" x 18`1" |  |  |

| Bedroom - Primary<br>Bedroom<br>4pc Ensuite bath | Upper<br>Main<br>Upper | 19`0" x 13`2"<br>10`10" x 9`8"<br>9`10" x 7`7" | Bedroom<br>4pc Bathroom<br>3pc Bathroom | Main<br>Main<br>Lower | 11`4" x 11`1"<br>9`8" x 5`3"<br>9`2" x 4`8" |  |  |  |
|--------------------------------------------------|------------------------|------------------------------------------------|-----------------------------------------|-----------------------|---------------------------------------------|--|--|--|
| Dining Room                                      | Main                   | 17`5" x 14`9"                                  | Legal/Tax/Financial                     |                       |                                             |  |  |  |
| Title:<br><b>Fee Simple</b><br>Legal Desc:       | 9011384                | Zoning:<br><b>R-RUR</b>                        | Remarks                                 |                       |                                             |  |  |  |
| Pub Rmks:<br>Inclusions:                         |                        |                                                |                                         |                       |                                             |  |  |  |
| Property Listed By:                              | Real Broker            | e cabinets and shelving, garage t              | · · · · · · · · · · · · · · · · · · ·   |                       |                                             |  |  |  |