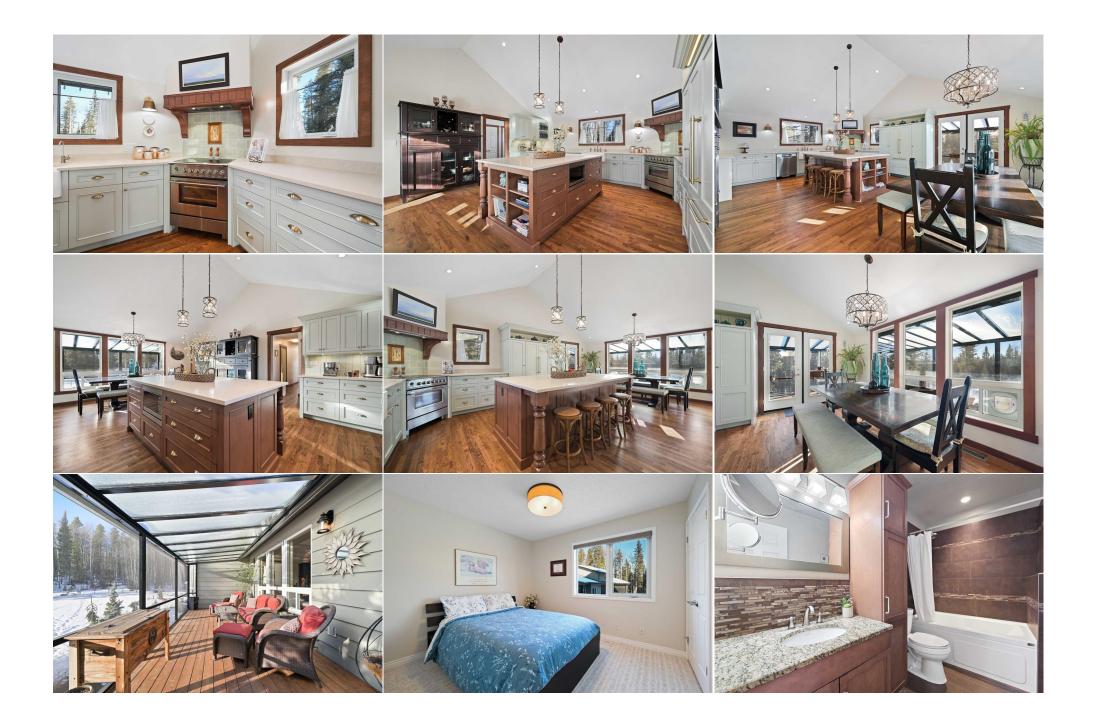

|                                                                                                                                                                                                       |                                                                                                                                                                                            | General Information<br>Prop Type:<br>Sub Type:<br>City/Town:<br>Year Built:<br>Lot Information<br>Lot Sz Ar:<br>Lot Shape:<br>Access:<br>Lot Feat:<br>Park Feat: | Residential<br>Detached<br>Rural Rocky View<br>County<br>1990<br>210,830 sqft<br>Private,Treed,View<br>Heated Garage,Qua<br>Utilities and Featur | d or More Detached                                                                                                                   | 2,376<br>2,376<br>RV Access/Parking,                      | DOM<br>91<br>Layout<br>Beds:<br>Baths:<br>Style:<br>Parking<br>Ttl Park:<br>Garage Sz: | 3 (3 )<br>3.0 (3 0)<br>1 and Half<br>Storey,Acreage with<br>Residence<br>10<br>5                   |  |  |
|-------------------------------------------------------------------------------------------------------------------------------------------------------------------------------------------------------|--------------------------------------------------------------------------------------------------------------------------------------------------------------------------------------------|------------------------------------------------------------------------------------------------------------------------------------------------------------------|--------------------------------------------------------------------------------------------------------------------------------------------------|--------------------------------------------------------------------------------------------------------------------------------------|-----------------------------------------------------------|----------------------------------------------------------------------------------------|----------------------------------------------------------------------------------------------------|--|--|
| Roof:<br>Heating:<br>Sewer:<br>Ext Feat:                                                                                                                                                              | Heating: Forced Air,Natural Gas   Sewer: Septic Field,Septic Tank                                                                                                                          |                                                                                                                                                                  |                                                                                                                                                  | Construction:<br>Cedar,Wood Frame<br>Flooring:<br>Carpet,Cork,Hardwood,Tile<br>Water Source:<br>Well<br>Fnd/Bsmt:<br>Poured Concrete |                                                           |                                                                                        |                                                                                                    |  |  |
| Kitchen Appl:                                                                                                                                                                                         | n Appl: Built-In Refrigerator, Dishwasher, Dryer, Garage Control(s), Induction Cooktop, Microwave, Oven, Range Hood, See Remarks, Washer, Water Purifier, Water Softener, Window Coverings |                                                                                                                                                                  |                                                                                                                                                  |                                                                                                                                      |                                                           |                                                                                        |                                                                                                    |  |  |
| Int Feat: Breakfast Bar,Built-in Features,Ceiling Fan(s),Chandelier,Closet Organizers,Double Vanity,French Door,High Ceilings,Kitchen Island,<br>Remarks,Storage,Vaulted Ceiling(s),Walk-In Closet(s) |                                                                                                                                                                                            |                                                                                                                                                                  |                                                                                                                                                  |                                                                                                                                      |                                                           | ngs,Kitchen Island,Qu                                                                  | artz Counters,See                                                                                  |  |  |
| Utilities:                                                                                                                                                                                            |                                                                                                                                                                                            |                                                                                                                                                                  | Room Information                                                                                                                                 | 1                                                                                                                                    |                                                           |                                                                                        |                                                                                                    |  |  |
| Room<br>Foyer<br>Kitchen<br>Loft<br>Walk-In Closet<br>Game Room<br>Laundry                                                                                                                            | Level<br>Main<br>Main<br>Upper<br>Upper<br>Lower<br>Lower                                                                                                                                  | Dimensions<br>8`1" x 5`3"<br>17`5" x 14`9"<br>10`10" x 4`4"<br>5`1" x 4`9"<br>25`9" x 19`6"<br>12`7" x 12`7"                                                     | Room<br>Living F<br>Den<br>Walk-In<br>Family<br>Flex Sp<br>Furnace                                                                               | Closet<br>Room                                                                                                                       | Level<br>Main<br>Main<br>Upper<br>Lower<br>Lower<br>Lower | 26`<br>13`<br>7`8<br>21`<br>14`                                                        | <u>eensions</u><br>11" x 19`1"<br>6" x 11`5"<br>" x 4`11"<br>9" x 16`8"<br>7" x 8`6"<br>9" x 18`1" |  |  |

| Bedroom - Primary<br>Bedroom<br>4pc Ensuite bath | Upper<br>Main<br>Upper | 19`0" x 13`2"<br>10`10" x 9`8"<br>9`10" x 7`7" | Bedroom<br>4pc Bathroom<br>3pc Bathroom | Main<br>Main<br>Lower | 11`4" x 11`1"<br>9`8" x 5`3"<br>9`2" x 4`8" |  |  |  |
|--------------------------------------------------|------------------------|------------------------------------------------|-----------------------------------------|-----------------------|---------------------------------------------|--|--|--|
| Dining Room                                      | Main                   | 17`5" x 14`9"                                  | Legal/Tax/Financial                     |                       |                                             |  |  |  |
| Title:<br><b>Fee Simple</b><br>Legal Desc:       | 9011384                | Zoning:<br><b>R-RUR</b>                        | Remarks                                 |                       |                                             |  |  |  |
| Pub Rmks:<br>Inclusions:                         |                        |                                                |                                         |                       |                                             |  |  |  |
| Property Listed By:                              | Real Broker            | e cabinets and shelving, garage t              | · · · · · · · · · · · · · · · · · · ·   |                       |                                             |  |  |  |