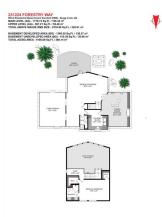

|                                                                                                                                                                                                       |                                                                                                                                                                                            | General Information<br>Prop Type:<br>Sub Type:<br>City/Town:<br>Year Built:<br>Lot Information<br>Lot Sz Ar:<br>Lot Shape:<br>Access:<br>Lot Feat:<br>Park Feat: | Residential<br>Detached<br>Rural Rocky View<br>County<br>1990<br>210,830 sqft<br>Private,Treed,View<br>Heated Garage,Qua<br>Utilities and Featur | d or More Detached                                                                                                                   | 2,376<br>2,376<br>RV Access/Parking,                      | DOM<br>91<br>Layout<br>Beds:<br>Baths:<br>Style:<br>Parking<br>Ttl Park:<br>Garage Sz: | 3 (3 )<br>3.0 (3 0)<br>1 and Half<br>Storey,Acreage with<br>Residence<br>10<br>5                   |  |  |
|-------------------------------------------------------------------------------------------------------------------------------------------------------------------------------------------------------|--------------------------------------------------------------------------------------------------------------------------------------------------------------------------------------------|------------------------------------------------------------------------------------------------------------------------------------------------------------------|--------------------------------------------------------------------------------------------------------------------------------------------------|--------------------------------------------------------------------------------------------------------------------------------------|-----------------------------------------------------------|----------------------------------------------------------------------------------------|----------------------------------------------------------------------------------------------------|--|--|
| Roof:<br>Heating:<br>Sewer:<br>Ext Feat:                                                                                                                                                              | Heating: Forced Air,Natural Gas   Sewer: Septic Field,Septic Tank                                                                                                                          |                                                                                                                                                                  |                                                                                                                                                  | Construction:<br>Cedar,Wood Frame<br>Flooring:<br>Carpet,Cork,Hardwood,Tile<br>Water Source:<br>Well<br>Fnd/Bsmt:<br>Poured Concrete |                                                           |                                                                                        |                                                                                                    |  |  |
| Kitchen Appl:                                                                                                                                                                                         | n Appl: Built-In Refrigerator, Dishwasher, Dryer, Garage Control(s), Induction Cooktop, Microwave, Oven, Range Hood, See Remarks, Washer, Water Purifier, Water Softener, Window Coverings |                                                                                                                                                                  |                                                                                                                                                  |                                                                                                                                      |                                                           |                                                                                        |                                                                                                    |  |  |
| Int Feat: Breakfast Bar,Built-in Features,Ceiling Fan(s),Chandelier,Closet Organizers,Double Vanity,French Door,High Ceilings,Kitchen Island,<br>Remarks,Storage,Vaulted Ceiling(s),Walk-In Closet(s) |                                                                                                                                                                                            |                                                                                                                                                                  |                                                                                                                                                  |                                                                                                                                      |                                                           | ngs,Kitchen Island,Qu                                                                  | artz Counters,See                                                                                  |  |  |
| Utilities:                                                                                                                                                                                            |                                                                                                                                                                                            |                                                                                                                                                                  | Room Information                                                                                                                                 | 1                                                                                                                                    |                                                           |                                                                                        |                                                                                                    |  |  |
| Room<br>Foyer<br>Kitchen<br>Loft<br>Walk-In Closet<br>Game Room<br>Laundry                                                                                                                            | Level<br>Main<br>Main<br>Upper<br>Upper<br>Lower<br>Lower                                                                                                                                  | Dimensions<br>8`1" x 5`3"<br>17`5" x 14`9"<br>10`10" x 4`4"<br>5`1" x 4`9"<br>25`9" x 19`6"<br>12`7" x 12`7"                                                     | Room<br>Living F<br>Den<br>Walk-In<br>Family<br>Flex Sp<br>Furnace                                                                               | Closet<br>Room                                                                                                                       | Level<br>Main<br>Main<br>Upper<br>Lower<br>Lower<br>Lower | 26`<br>13`<br>7`8<br>21`<br>14`                                                        | <u>eensions</u><br>11" x 19`1"<br>6" x 11`5"<br>" x 4`11"<br>9" x 16`8"<br>7" x 8`6"<br>9" x 18`1" |  |  |

| Bedroom - Primary<br>Bedroom<br>4pc Ensuite bath | Upper<br>Main<br>Upper | 19`0" x 13`2"<br>10`10" x 9`8"<br>9`10" x 7`7" | Bedroom<br>4pc Bathroom<br>3pc Bathroom | Main<br>Main<br>Lower | 11`4" x 11`1"<br>9`8" x 5`3"<br>9`2" x 4`8" |  |  |  |
|--------------------------------------------------|------------------------|------------------------------------------------|-----------------------------------------|-----------------------|---------------------------------------------|--|--|--|
| Dining Room                                      | Main                   | 17`5" x 14`9"                                  | Legal/Tax/Financial                     |                       |                                             |  |  |  |
| Title:<br><b>Fee Simple</b><br>Legal Desc:       | 9011384                | Zoning:<br><b>R-RUR</b>                        | Remarks                                 |                       |                                             |  |  |  |
| Pub Rmks:<br>Inclusions:                         |                        |                                                |                                         |                       |                                             |  |  |  |
| Property Listed By:                              | Real Broker            | e cabinets and shelving, garage t              | · · · · · · · · · · · · · · · · · · ·   |                       |                                             |  |  |  |