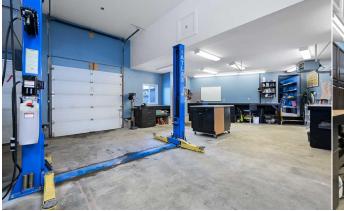

|                                                                                                                                                                                                       |                                                                                                                                                                                            | General Information<br>Prop Type:<br>Sub Type:<br>City/Town:<br>Year Built:<br>Lot Information<br>Lot Sz Ar:<br>Lot Shape:<br>Access:<br>Lot Feat:<br>Park Feat: | Residential<br>Detached<br>Rural Rocky View<br>County<br>1990<br>210,830 sqft<br>Private,Treed,View<br>Heated Garage,Qua<br>Utilities and Featur | d or More Detached                                                                                                                   | 2,376<br>2,376<br>RV Access/Parking,                      | DOM<br>91<br>Layout<br>Beds:<br>Baths:<br>Style:<br>Parking<br>Ttl Park:<br>Garage Sz: | 3 (3 )<br>3.0 (3 0)<br>1 and Half<br>Storey,Acreage with<br>Residence<br>10<br>5                   |  |  |
|-------------------------------------------------------------------------------------------------------------------------------------------------------------------------------------------------------|--------------------------------------------------------------------------------------------------------------------------------------------------------------------------------------------|------------------------------------------------------------------------------------------------------------------------------------------------------------------|--------------------------------------------------------------------------------------------------------------------------------------------------|--------------------------------------------------------------------------------------------------------------------------------------|-----------------------------------------------------------|----------------------------------------------------------------------------------------|----------------------------------------------------------------------------------------------------|--|--|
| Roof:<br>Heating:<br>Sewer:<br>Ext Feat:                                                                                                                                                              | Heating: Forced Air,Natural Gas   Sewer: Septic Field,Septic Tank                                                                                                                          |                                                                                                                                                                  |                                                                                                                                                  | Construction:<br>Cedar,Wood Frame<br>Flooring:<br>Carpet,Cork,Hardwood,Tile<br>Water Source:<br>Well<br>Fnd/Bsmt:<br>Poured Concrete |                                                           |                                                                                        |                                                                                                    |  |  |
| Kitchen Appl:                                                                                                                                                                                         | n Appl: Built-In Refrigerator, Dishwasher, Dryer, Garage Control(s), Induction Cooktop, Microwave, Oven, Range Hood, See Remarks, Washer, Water Purifier, Water Softener, Window Coverings |                                                                                                                                                                  |                                                                                                                                                  |                                                                                                                                      |                                                           |                                                                                        |                                                                                                    |  |  |
| Int Feat: Breakfast Bar,Built-in Features,Ceiling Fan(s),Chandelier,Closet Organizers,Double Vanity,French Door,High Ceilings,Kitchen Island,<br>Remarks,Storage,Vaulted Ceiling(s),Walk-In Closet(s) |                                                                                                                                                                                            |                                                                                                                                                                  |                                                                                                                                                  |                                                                                                                                      |                                                           | ngs,Kitchen Island,Qu                                                                  | artz Counters,See                                                                                  |  |  |
| Utilities:                                                                                                                                                                                            |                                                                                                                                                                                            |                                                                                                                                                                  | Room Information                                                                                                                                 | 1                                                                                                                                    |                                                           |                                                                                        |                                                                                                    |  |  |
| Room<br>Foyer<br>Kitchen<br>Loft<br>Walk-In Closet<br>Game Room<br>Laundry                                                                                                                            | Level<br>Main<br>Main<br>Upper<br>Upper<br>Lower<br>Lower                                                                                                                                  | Dimensions<br>8`1" x 5`3"<br>17`5" x 14`9"<br>10`10" x 4`4"<br>5`1" x 4`9"<br>25`9" x 19`6"<br>12`7" x 12`7"                                                     | Room<br>Living F<br>Den<br>Walk-In<br>Family<br>Flex Sp<br>Furnace                                                                               | Closet<br>Room                                                                                                                       | Level<br>Main<br>Main<br>Upper<br>Lower<br>Lower<br>Lower | 26`<br>13`<br>7`8<br>21`<br>14`                                                        | <u>eensions</u><br>11" x 19`1"<br>6" x 11`5"<br>" x 4`11"<br>9" x 16`8"<br>7" x 8`6"<br>9" x 18`1" |  |  |