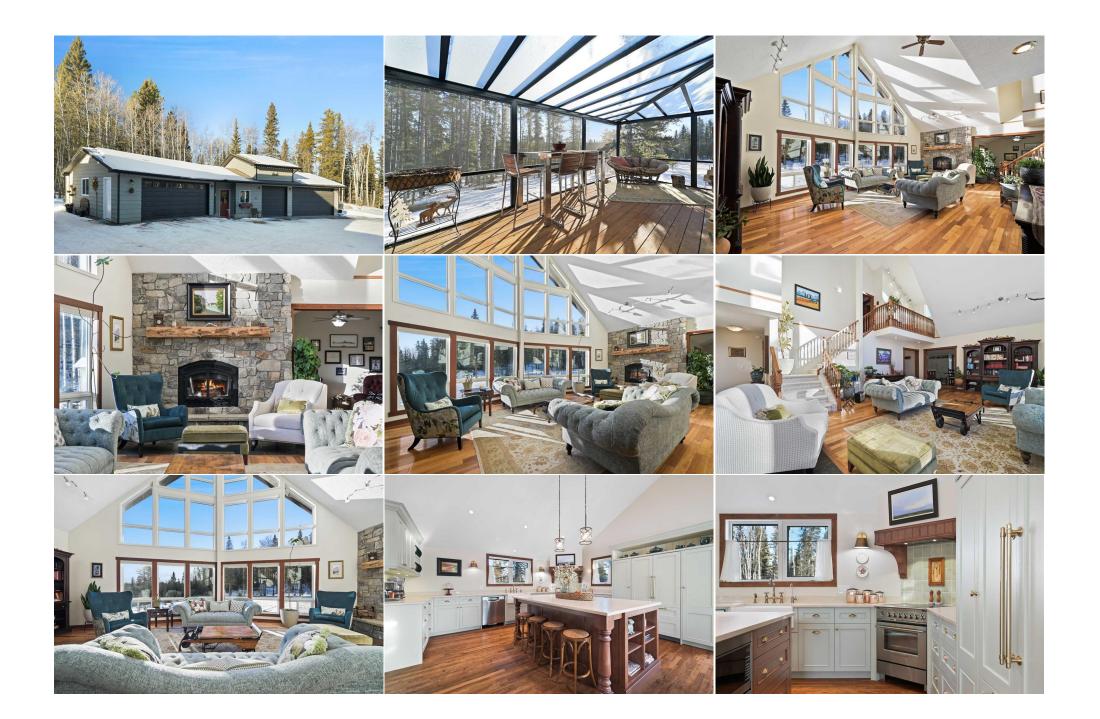

## 231224 FORESTRY Way, Rural Rocky View County TOL 0K0

| MLS®#:  | A2187267 | Area:   | NONE              | Listing<br>Date: | 01/17/25 | List Price: <b>\$1,600,000</b> |
|---------|----------|---------|-------------------|------------------|----------|--------------------------------|
| Status: | Active   | County: | Rocky View County | Change:          | None     | Association: Fort McMurray     |

|                                                                                                                                                                                                       |                                                                                                                                                                                            | General Information<br>Prop Type:<br>Sub Type:<br>City/Town:<br>Year Built:<br>Lot Information<br>Lot Sz Ar:<br>Lot Shape:<br>Access:<br>Lot Feat:<br>Park Feat: | Residential<br>Detached<br>Rural Rocky View<br>County<br>1990<br>210,830 sqft<br>Private,Treed,View<br>Heated Garage,Qua<br>Utilities and Featur | d or More Detached                                                                                                                   | 2,376<br>2,376<br>RV Access/Parking,                      | DOM<br>91<br>Layout<br>Beds:<br>Baths:<br>Style:<br>Parking<br>Ttl Park:<br>Garage Sz: | 3 (3 )<br>3.0 (3 0)<br>1 and Half<br>Storey,Acreage with<br>Residence<br>10<br>5                   |  |  |
|-------------------------------------------------------------------------------------------------------------------------------------------------------------------------------------------------------|--------------------------------------------------------------------------------------------------------------------------------------------------------------------------------------------|------------------------------------------------------------------------------------------------------------------------------------------------------------------|--------------------------------------------------------------------------------------------------------------------------------------------------|--------------------------------------------------------------------------------------------------------------------------------------|-----------------------------------------------------------|----------------------------------------------------------------------------------------|----------------------------------------------------------------------------------------------------|--|--|
| Roof:<br>Heating:<br>Sewer:<br>Ext Feat:                                                                                                                                                              | Heating: Forced Air,Natural Gas   Sewer: Septic Field,Septic Tank                                                                                                                          |                                                                                                                                                                  |                                                                                                                                                  | Construction:<br>Cedar,Wood Frame<br>Flooring:<br>Carpet,Cork,Hardwood,Tile<br>Water Source:<br>Well<br>Fnd/Bsmt:<br>Poured Concrete |                                                           |                                                                                        |                                                                                                    |  |  |
| Kitchen Appl:                                                                                                                                                                                         | n Appl: Built-In Refrigerator, Dishwasher, Dryer, Garage Control(s), Induction Cooktop, Microwave, Oven, Range Hood, See Remarks, Washer, Water Purifier, Water Softener, Window Coverings |                                                                                                                                                                  |                                                                                                                                                  |                                                                                                                                      |                                                           |                                                                                        |                                                                                                    |  |  |
| Int Feat: Breakfast Bar,Built-in Features,Ceiling Fan(s),Chandelier,Closet Organizers,Double Vanity,French Door,High Ceilings,Kitchen Island,<br>Remarks,Storage,Vaulted Ceiling(s),Walk-In Closet(s) |                                                                                                                                                                                            |                                                                                                                                                                  |                                                                                                                                                  |                                                                                                                                      |                                                           | ngs,Kitchen Island,Qu                                                                  | artz Counters,See                                                                                  |  |  |
| Utilities:                                                                                                                                                                                            |                                                                                                                                                                                            |                                                                                                                                                                  | Room Information                                                                                                                                 | 1                                                                                                                                    |                                                           |                                                                                        |                                                                                                    |  |  |
| Room<br>Foyer<br>Kitchen<br>Loft<br>Walk-In Closet<br>Game Room<br>Laundry                                                                                                                            | Level<br>Main<br>Main<br>Upper<br>Upper<br>Lower<br>Lower                                                                                                                                  | Dimensions<br>8`1" x 5`3"<br>17`5" x 14`9"<br>10`10" x 4`4"<br>5`1" x 4`9"<br>25`9" x 19`6"<br>12`7" x 12`7"                                                     | Room<br>Living F<br>Den<br>Walk-In<br>Family<br>Flex Sp<br>Furnace                                                                               | Closet<br>Room                                                                                                                       | Level<br>Main<br>Main<br>Upper<br>Lower<br>Lower<br>Lower | 26`<br>13`<br>7`8<br>21`<br>14`                                                        | <u>eensions</u><br>11" x 19`1"<br>6" x 11`5"<br>" x 4`11"<br>9" x 16`8"<br>7" x 8`6"<br>9" x 18`1" |  |  |

| Bedroom - Primary<br>Bedroom<br>4pc Ensuite bath | Upper<br>Main<br>Upper | 19`0" x 13`2"<br>10`10" x 9`8"<br>9`10" x 7`7" | Bedroom<br>4pc Bathroom<br>3pc Bathroom | Main<br>Main<br>Lower | 11`4" x 11`1"<br>9`8" x 5`3"<br>9`2" x 4`8" |  |  |  |
|--------------------------------------------------|------------------------|------------------------------------------------|-----------------------------------------|-----------------------|---------------------------------------------|--|--|--|
| Dining Room                                      | Main                   | 17`5" x 14`9"                                  | Legal/Tax/Financial                     |                       |                                             |  |  |  |
| Title:<br><b>Fee Simple</b><br>Legal Desc:       | 9011384                | Zoning:<br><b>R-RUR</b>                        | Remarks                                 |                       |                                             |  |  |  |
| Pub Rmks:<br>Inclusions:                         |                        |                                                |                                         |                       |                                             |  |  |  |
| Property Listed By:                              | Real Broker            | e cabinets and shelving, garage t              | · · · · · · · · · · · · · · · · · · ·   |                       |                                             |  |  |  |