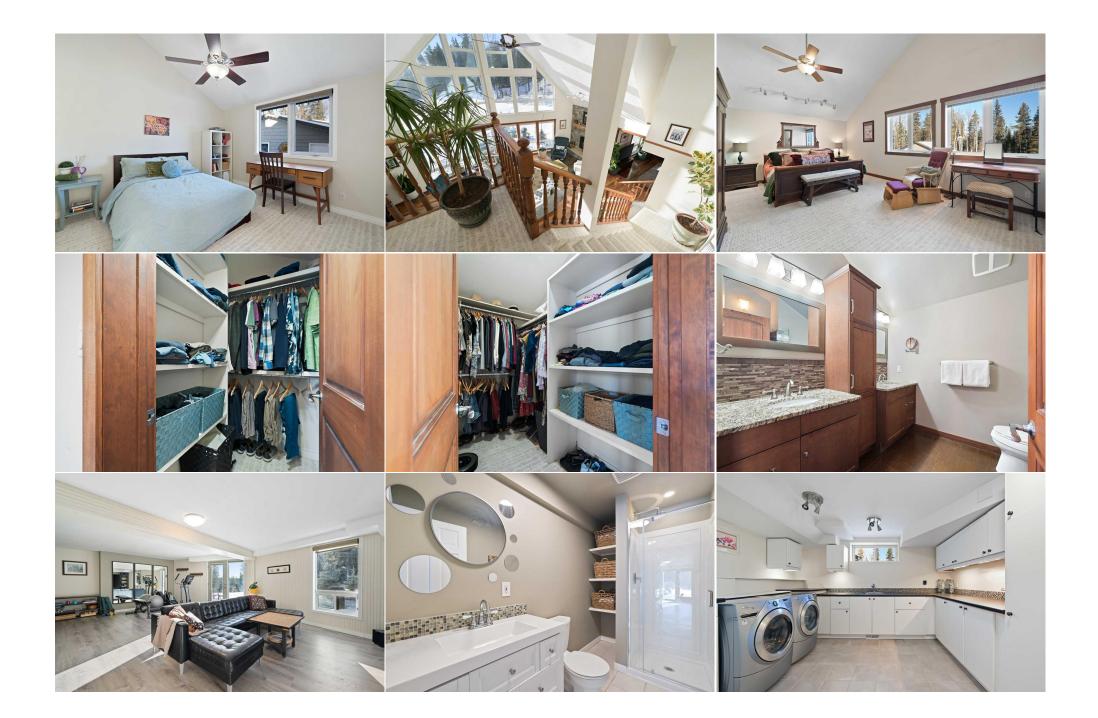

|                                                                                                                                                                                                       |                                                                                                                                                                                            | General Information<br>Prop Type:<br>Sub Type:<br>City/Town:<br>Year Built:<br>Lot Information<br>Lot Sz Ar:<br>Lot Shape:<br>Access:<br>Lot Feat:<br>Park Feat: | Residential<br>Detached<br>Rural Rocky View<br>County<br>1990<br>210,830 sqft<br>Private,Treed,View<br>Heated Garage,Qua<br>Utilities and Featur | d or More Detached                                                                                                                   | 2,376<br>2,376<br>RV Access/Parking,                      | DOM<br>91<br>Layout<br>Beds:<br>Baths:<br>Style:<br>Parking<br>Ttl Park:<br>Garage Sz: | 3 (3 )<br>3.0 (3 0)<br>1 and Half<br>Storey,Acreage with<br>Residence<br>10<br>5                   |  |  |
|-------------------------------------------------------------------------------------------------------------------------------------------------------------------------------------------------------|--------------------------------------------------------------------------------------------------------------------------------------------------------------------------------------------|------------------------------------------------------------------------------------------------------------------------------------------------------------------|--------------------------------------------------------------------------------------------------------------------------------------------------|--------------------------------------------------------------------------------------------------------------------------------------|-----------------------------------------------------------|----------------------------------------------------------------------------------------|----------------------------------------------------------------------------------------------------|--|--|
| Roof:<br>Heating:<br>Sewer:<br>Ext Feat:                                                                                                                                                              | Heating: Forced Air,Natural Gas   Sewer: Septic Field,Septic Tank                                                                                                                          |                                                                                                                                                                  |                                                                                                                                                  | Construction:<br>Cedar,Wood Frame<br>Flooring:<br>Carpet,Cork,Hardwood,Tile<br>Water Source:<br>Well<br>Fnd/Bsmt:<br>Poured Concrete |                                                           |                                                                                        |                                                                                                    |  |  |
| Kitchen Appl:                                                                                                                                                                                         | n Appl: Built-In Refrigerator, Dishwasher, Dryer, Garage Control(s), Induction Cooktop, Microwave, Oven, Range Hood, See Remarks, Washer, Water Purifier, Water Softener, Window Coverings |                                                                                                                                                                  |                                                                                                                                                  |                                                                                                                                      |                                                           |                                                                                        |                                                                                                    |  |  |
| Int Feat: Breakfast Bar,Built-in Features,Ceiling Fan(s),Chandelier,Closet Organizers,Double Vanity,French Door,High Ceilings,Kitchen Island,<br>Remarks,Storage,Vaulted Ceiling(s),Walk-In Closet(s) |                                                                                                                                                                                            |                                                                                                                                                                  |                                                                                                                                                  |                                                                                                                                      |                                                           | ngs,Kitchen Island,Qu                                                                  | artz Counters,See                                                                                  |  |  |
| Utilities:                                                                                                                                                                                            |                                                                                                                                                                                            |                                                                                                                                                                  | Room Information                                                                                                                                 | 1                                                                                                                                    |                                                           |                                                                                        |                                                                                                    |  |  |
| Room<br>Foyer<br>Kitchen<br>Loft<br>Walk-In Closet<br>Game Room<br>Laundry                                                                                                                            | Level<br>Main<br>Main<br>Upper<br>Upper<br>Lower<br>Lower                                                                                                                                  | Dimensions<br>8`1" x 5`3"<br>17`5" x 14`9"<br>10`10" x 4`4"<br>5`1" x 4`9"<br>25`9" x 19`6"<br>12`7" x 12`7"                                                     | Room<br>Living F<br>Den<br>Walk-In<br>Family<br>Flex Sp<br>Furnace                                                                               | Closet<br>Room                                                                                                                       | Level<br>Main<br>Main<br>Upper<br>Lower<br>Lower<br>Lower | 26`<br>13`<br>7`8<br>21`<br>14`                                                        | <u>eensions</u><br>11" x 19`1"<br>6" x 11`5"<br>" x 4`11"<br>9" x 16`8"<br>7" x 8`6"<br>9" x 18`1" |  |  |

| Bedroom - Primary<br>Bedroom<br>4pc Ensuite bath | Upper<br>Main<br>Upper | 19`0" x 13`2"<br>10`10" x 9`8"<br>9`10" x 7`7" | Bedroom<br>4pc Bathroom<br>3pc Bathroom | Main<br>Main<br>Lower | 11`4" x 11`1"<br>9`8" x 5`3"<br>9`2" x 4`8" |  |  |  |
|--------------------------------------------------|------------------------|------------------------------------------------|-----------------------------------------|-----------------------|---------------------------------------------|--|--|--|
| Dining Room                                      | Main                   | 17`5" x 14`9"                                  | Legal/Tax/Financial                     |                       |                                             |  |  |  |
| Title:<br><b>Fee Simple</b><br>Legal Desc:       | 9011384                | Zoning:<br><b>R-RUR</b>                        | Remarks                                 |                       |                                             |  |  |  |
| Pub Rmks:<br>Inclusions:                         |                        |                                                |                                         |                       |                                             |  |  |  |
| Property Listed By:                              | Real Broker            | e cabinets and shelving, garage t              | · · · · · · · · · · · · · · · · · · ·   |                       |                                             |  |  |  |