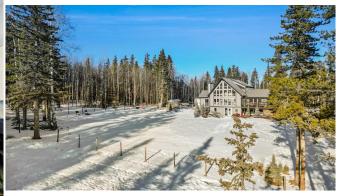

|                                                                                                                                                                                                       |                                                                                                                                                                                            | General Information<br>Prop Type:<br>Sub Type:<br>City/Town:<br>Year Built:<br>Lot Information<br>Lot Sz Ar:<br>Lot Shape:<br>Access:<br>Lot Feat:<br>Park Feat: | Residential<br>Detached<br>Rural Rocky View<br>County<br>1990<br>210,830 sqft<br>Private,Treed,View<br>Heated Garage,Qua<br>Utilities and Featur | d or More Detached                                                                                                                   | 2,376<br>2,376<br>RV Access/Parking,                      | DOM<br>91<br>Layout<br>Beds:<br>Baths:<br>Style:<br>Parking<br>Ttl Park:<br>Garage Sz: | 3 (3 )<br>3.0 (3 0)<br>1 and Half<br>Storey,Acreage with<br>Residence<br>10<br>5                   |  |  |
|-------------------------------------------------------------------------------------------------------------------------------------------------------------------------------------------------------|--------------------------------------------------------------------------------------------------------------------------------------------------------------------------------------------|------------------------------------------------------------------------------------------------------------------------------------------------------------------|--------------------------------------------------------------------------------------------------------------------------------------------------|--------------------------------------------------------------------------------------------------------------------------------------|-----------------------------------------------------------|----------------------------------------------------------------------------------------|----------------------------------------------------------------------------------------------------|--|--|
| Roof:<br>Heating:<br>Sewer:<br>Ext Feat:                                                                                                                                                              | Heating: Forced Air,Natural Gas   Sewer: Septic Field,Septic Tank                                                                                                                          |                                                                                                                                                                  |                                                                                                                                                  | Construction:<br>Cedar,Wood Frame<br>Flooring:<br>Carpet,Cork,Hardwood,Tile<br>Water Source:<br>Well<br>Fnd/Bsmt:<br>Poured Concrete |                                                           |                                                                                        |                                                                                                    |  |  |
| Kitchen Appl:                                                                                                                                                                                         | n Appl: Built-In Refrigerator, Dishwasher, Dryer, Garage Control(s), Induction Cooktop, Microwave, Oven, Range Hood, See Remarks, Washer, Water Purifier, Water Softener, Window Coverings |                                                                                                                                                                  |                                                                                                                                                  |                                                                                                                                      |                                                           |                                                                                        |                                                                                                    |  |  |
| Int Feat: Breakfast Bar,Built-in Features,Ceiling Fan(s),Chandelier,Closet Organizers,Double Vanity,French Door,High Ceilings,Kitchen Island,<br>Remarks,Storage,Vaulted Ceiling(s),Walk-In Closet(s) |                                                                                                                                                                                            |                                                                                                                                                                  |                                                                                                                                                  |                                                                                                                                      |                                                           | ngs,Kitchen Island,Qu                                                                  | artz Counters,See                                                                                  |  |  |
| Utilities:                                                                                                                                                                                            |                                                                                                                                                                                            |                                                                                                                                                                  | Room Information                                                                                                                                 | 1                                                                                                                                    |                                                           |                                                                                        |                                                                                                    |  |  |
| Room<br>Foyer<br>Kitchen<br>Loft<br>Walk-In Closet<br>Game Room<br>Laundry                                                                                                                            | Level<br>Main<br>Main<br>Upper<br>Upper<br>Lower<br>Lower                                                                                                                                  | Dimensions<br>8`1" x 5`3"<br>17`5" x 14`9"<br>10`10" x 4`4"<br>5`1" x 4`9"<br>25`9" x 19`6"<br>12`7" x 12`7"                                                     | Room<br>Living F<br>Den<br>Walk-In<br>Family<br>Flex Sp<br>Furnace                                                                               | Closet<br>Room                                                                                                                       | Level<br>Main<br>Main<br>Upper<br>Lower<br>Lower<br>Lower | 26`<br>13`<br>7`8<br>21`<br>14`                                                        | <u>eensions</u><br>11" x 19`1"<br>6" x 11`5"<br>" x 4`11"<br>9" x 16`8"<br>7" x 8`6"<br>9" x 18`1" |  |  |