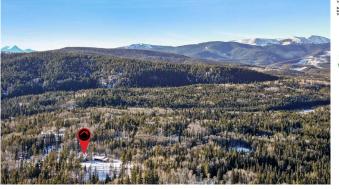

## 231224 FORESTRY Way, Rural Rocky View County TOL 0K0

| MLS®#:  | A2187267 | Area:   | NONE              | Listing<br>Date: | 01/17/25 | List Price: <b>\$1,600,000</b> |
|---------|----------|---------|-------------------|------------------|----------|--------------------------------|
| Status: | Active   | County: | Rocky View County | Change:          | None     | Association: Fort McMurray     |

|                                                                                                                                                                                                       |                                                                                                                                                                                            | General Information<br>Prop Type:<br>Sub Type:<br>City/Town:<br>Year Built:<br>Lot Information<br>Lot Sz Ar:<br>Lot Shape:<br>Access:<br>Lot Feat:<br>Park Feat: | Residential<br>Detached<br>Rural Rocky View<br>County<br>1990<br>210,830 sqft<br>Private,Treed,View<br>Heated Garage,Qua<br>Utilities and Featur | d or More Detached                                                                                                                   | 2,376<br>2,376<br>RV Access/Parking,                      | DOM<br>91<br>Layout<br>Beds:<br>Baths:<br>Style:<br>Parking<br>Ttl Park:<br>Garage Sz: | 3 (3 )<br>3.0 (3 0)<br>1 and Half<br>Storey,Acreage with<br>Residence<br>10<br>5                   |  |  |
|-------------------------------------------------------------------------------------------------------------------------------------------------------------------------------------------------------|--------------------------------------------------------------------------------------------------------------------------------------------------------------------------------------------|------------------------------------------------------------------------------------------------------------------------------------------------------------------|--------------------------------------------------------------------------------------------------------------------------------------------------|--------------------------------------------------------------------------------------------------------------------------------------|-----------------------------------------------------------|----------------------------------------------------------------------------------------|----------------------------------------------------------------------------------------------------|--|--|
| Roof:<br>Heating:<br>Sewer:<br>Ext Feat:                                                                                                                                                              | Heating: Forced Air,Natural Gas   Sewer: Septic Field,Septic Tank                                                                                                                          |                                                                                                                                                                  |                                                                                                                                                  | Construction:<br>Cedar,Wood Frame<br>Flooring:<br>Carpet,Cork,Hardwood,Tile<br>Water Source:<br>Well<br>Fnd/Bsmt:<br>Poured Concrete |                                                           |                                                                                        |                                                                                                    |  |  |
| Kitchen Appl:                                                                                                                                                                                         | n Appl: Built-In Refrigerator, Dishwasher, Dryer, Garage Control(s), Induction Cooktop, Microwave, Oven, Range Hood, See Remarks, Washer, Water Purifier, Water Softener, Window Coverings |                                                                                                                                                                  |                                                                                                                                                  |                                                                                                                                      |                                                           |                                                                                        |                                                                                                    |  |  |
| Int Feat: Breakfast Bar,Built-in Features,Ceiling Fan(s),Chandelier,Closet Organizers,Double Vanity,French Door,High Ceilings,Kitchen Island,<br>Remarks,Storage,Vaulted Ceiling(s),Walk-In Closet(s) |                                                                                                                                                                                            |                                                                                                                                                                  |                                                                                                                                                  |                                                                                                                                      |                                                           | ngs,Kitchen Island,Qu                                                                  | artz Counters,See                                                                                  |  |  |
| Utilities:                                                                                                                                                                                            |                                                                                                                                                                                            |                                                                                                                                                                  | Room Information                                                                                                                                 | 1                                                                                                                                    |                                                           |                                                                                        |                                                                                                    |  |  |
| Room<br>Foyer<br>Kitchen<br>Loft<br>Walk-In Closet<br>Game Room<br>Laundry                                                                                                                            | Level<br>Main<br>Main<br>Upper<br>Upper<br>Lower<br>Lower                                                                                                                                  | Dimensions<br>8`1" x 5`3"<br>17`5" x 14`9"<br>10`10" x 4`4"<br>5`1" x 4`9"<br>25`9" x 19`6"<br>12`7" x 12`7"                                                     | Room<br>Living F<br>Den<br>Walk-In<br>Family<br>Flex Sp<br>Furnace                                                                               | Closet<br>Room                                                                                                                       | Level<br>Main<br>Main<br>Upper<br>Lower<br>Lower<br>Lower | 26`<br>13`<br>7`8<br>21`<br>14`                                                        | <u>eensions</u><br>11" x 19`1"<br>6" x 11`5"<br>" x 4`11"<br>9" x 16`8"<br>7" x 8`6"<br>9" x 18`1" |  |  |