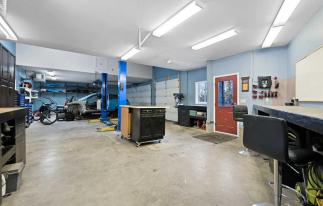

|                                                                                                                                                                                                       |                                                                                                                                                                                            | General Information<br>Prop Type:<br>Sub Type:<br>City/Town:<br>Year Built:<br>Lot Information<br>Lot Sz Ar:<br>Lot Shape:<br>Access:<br>Lot Feat:<br>Park Feat: | Residential<br>Detached<br>Rural Rocky View<br>County<br>1990<br>210,830 sqft<br>Private,Treed,View<br>Heated Garage,Qua<br>Utilities and Featur | d or More Detached                                                                                                                   | 2,376<br>2,376<br>RV Access/Parking,                      | DOM<br>91<br>Layout<br>Beds:<br>Baths:<br>Style:<br>Parking<br>Ttl Park:<br>Garage Sz: | 3 (3 )<br>3.0 (3 0)<br>1 and Half<br>Storey,Acreage with<br>Residence<br>10<br>5                   |  |  |
|-------------------------------------------------------------------------------------------------------------------------------------------------------------------------------------------------------|--------------------------------------------------------------------------------------------------------------------------------------------------------------------------------------------|------------------------------------------------------------------------------------------------------------------------------------------------------------------|--------------------------------------------------------------------------------------------------------------------------------------------------|--------------------------------------------------------------------------------------------------------------------------------------|-----------------------------------------------------------|----------------------------------------------------------------------------------------|----------------------------------------------------------------------------------------------------|--|--|
| Roof:<br>Heating:<br>Sewer:<br>Ext Feat:                                                                                                                                                              | Heating: Forced Air,Natural Gas   Sewer: Septic Field,Septic Tank                                                                                                                          |                                                                                                                                                                  |                                                                                                                                                  | Construction:<br>Cedar,Wood Frame<br>Flooring:<br>Carpet,Cork,Hardwood,Tile<br>Water Source:<br>Well<br>Fnd/Bsmt:<br>Poured Concrete |                                                           |                                                                                        |                                                                                                    |  |  |
| Kitchen Appl:                                                                                                                                                                                         | n Appl: Built-In Refrigerator, Dishwasher, Dryer, Garage Control(s), Induction Cooktop, Microwave, Oven, Range Hood, See Remarks, Washer, Water Purifier, Water Softener, Window Coverings |                                                                                                                                                                  |                                                                                                                                                  |                                                                                                                                      |                                                           |                                                                                        |                                                                                                    |  |  |
| Int Feat: Breakfast Bar,Built-in Features,Ceiling Fan(s),Chandelier,Closet Organizers,Double Vanity,French Door,High Ceilings,Kitchen Island,<br>Remarks,Storage,Vaulted Ceiling(s),Walk-In Closet(s) |                                                                                                                                                                                            |                                                                                                                                                                  |                                                                                                                                                  |                                                                                                                                      |                                                           | ngs,Kitchen Island,Qu                                                                  | artz Counters,See                                                                                  |  |  |
| Utilities:                                                                                                                                                                                            |                                                                                                                                                                                            |                                                                                                                                                                  | Room Information                                                                                                                                 | 1                                                                                                                                    |                                                           |                                                                                        |                                                                                                    |  |  |
| Room<br>Foyer<br>Kitchen<br>Loft<br>Walk-In Closet<br>Game Room<br>Laundry                                                                                                                            | Level<br>Main<br>Main<br>Upper<br>Upper<br>Lower<br>Lower                                                                                                                                  | Dimensions<br>8`1" x 5`3"<br>17`5" x 14`9"<br>10`10" x 4`4"<br>5`1" x 4`9"<br>25`9" x 19`6"<br>12`7" x 12`7"                                                     | Room<br>Living F<br>Den<br>Walk-In<br>Family<br>Flex Sp<br>Furnace                                                                               | Closet<br>Room                                                                                                                       | Level<br>Main<br>Main<br>Upper<br>Lower<br>Lower<br>Lower | 26`<br>13`<br>7`8<br>21`<br>14`                                                        | <u>eensions</u><br>11" x 19`1"<br>6" x 11`5"<br>" x 4`11"<br>9" x 16`8"<br>7" x 8`6"<br>9" x 18`1" |  |  |