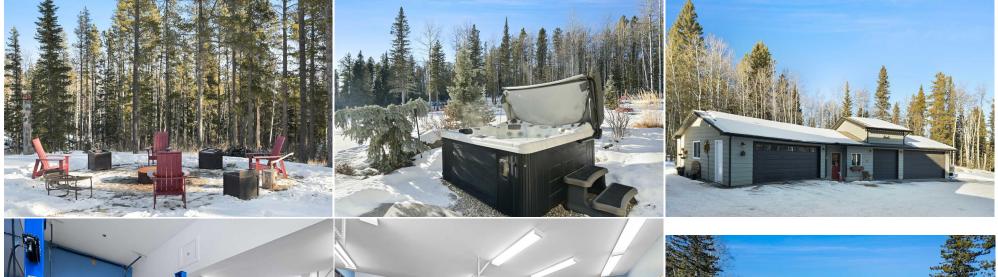

|                                                                                                                                                                                                       |                                                                                                                                                                                            | General Information<br>Prop Type:<br>Sub Type:<br>City/Town:<br>Year Built:<br>Lot Information<br>Lot Sz Ar:<br>Lot Shape:<br>Access:<br>Lot Feat:<br>Park Feat: | Residential<br>Detached<br>Rural Rocky View<br>County<br>1990<br>210,830 sqft<br>Private,Treed,View<br>Heated Garage,Qua<br>Utilities and Featur | d or More Detached                                                                                                                   | 2,376<br>2,376<br>RV Access/Parking,                      | DOM<br>91<br>Layout<br>Beds:<br>Baths:<br>Style:<br>Parking<br>Ttl Park:<br>Garage Sz: | 3 (3 )<br>3.0 (3 0)<br>1 and Half<br>Storey,Acreage with<br>Residence<br>10<br>5                   |  |  |
|-------------------------------------------------------------------------------------------------------------------------------------------------------------------------------------------------------|--------------------------------------------------------------------------------------------------------------------------------------------------------------------------------------------|------------------------------------------------------------------------------------------------------------------------------------------------------------------|--------------------------------------------------------------------------------------------------------------------------------------------------|--------------------------------------------------------------------------------------------------------------------------------------|-----------------------------------------------------------|----------------------------------------------------------------------------------------|----------------------------------------------------------------------------------------------------|--|--|
| Roof:<br>Heating:<br>Sewer:<br>Ext Feat:                                                                                                                                                              | Heating: Forced Air,Natural Gas   Sewer: Septic Field,Septic Tank                                                                                                                          |                                                                                                                                                                  |                                                                                                                                                  | Construction:<br>Cedar,Wood Frame<br>Flooring:<br>Carpet,Cork,Hardwood,Tile<br>Water Source:<br>Well<br>Fnd/Bsmt:<br>Poured Concrete |                                                           |                                                                                        |                                                                                                    |  |  |
| Kitchen Appl:                                                                                                                                                                                         | n Appl: Built-In Refrigerator, Dishwasher, Dryer, Garage Control(s), Induction Cooktop, Microwave, Oven, Range Hood, See Remarks, Washer, Water Purifier, Water Softener, Window Coverings |                                                                                                                                                                  |                                                                                                                                                  |                                                                                                                                      |                                                           |                                                                                        |                                                                                                    |  |  |
| Int Feat: Breakfast Bar,Built-in Features,Ceiling Fan(s),Chandelier,Closet Organizers,Double Vanity,French Door,High Ceilings,Kitchen Island,<br>Remarks,Storage,Vaulted Ceiling(s),Walk-In Closet(s) |                                                                                                                                                                                            |                                                                                                                                                                  |                                                                                                                                                  |                                                                                                                                      |                                                           | ngs,Kitchen Island,Qu                                                                  | artz Counters,See                                                                                  |  |  |
| Utilities:                                                                                                                                                                                            |                                                                                                                                                                                            |                                                                                                                                                                  | Room Information                                                                                                                                 | 1                                                                                                                                    |                                                           |                                                                                        |                                                                                                    |  |  |
| Room<br>Foyer<br>Kitchen<br>Loft<br>Walk-In Closet<br>Game Room<br>Laundry                                                                                                                            | Level<br>Main<br>Main<br>Upper<br>Upper<br>Lower<br>Lower                                                                                                                                  | Dimensions<br>8`1" x 5`3"<br>17`5" x 14`9"<br>10`10" x 4`4"<br>5`1" x 4`9"<br>25`9" x 19`6"<br>12`7" x 12`7"                                                     | Room<br>Living F<br>Den<br>Walk-In<br>Family<br>Flex Sp<br>Furnace                                                                               | Closet<br>Room                                                                                                                       | Level<br>Main<br>Main<br>Upper<br>Lower<br>Lower<br>Lower | 26`<br>13`<br>7`8<br>21`<br>14`                                                        | <u>eensions</u><br>11" x 19`1"<br>6" x 11`5"<br>" x 4`11"<br>9" x 16`8"<br>7" x 8`6"<br>9" x 18`1" |  |  |

| Bedroom - Primary<br>Bedroom<br>4pc Ensuite bath | Upper<br>Main<br>Upper | 19`0" x 13`2"<br>10`10" x 9`8"<br>9`10" x 7`7" | Bedroom<br>4pc Bathroom<br>3pc Bathroom | Main<br>Main<br>Lower | 11`4" x 11`1"<br>9`8" x 5`3"<br>9`2" x 4`8" |  |  |  |
|--------------------------------------------------|------------------------|------------------------------------------------|-----------------------------------------|-----------------------|---------------------------------------------|--|--|--|
| Dining Room                                      | Main                   | 17`5" x 14`9"                                  | Legal/Tax/Financial                     |                       |                                             |  |  |  |
| Title:<br><b>Fee Simple</b><br>Legal Desc:       | 9011384                | Zoning:<br><b>R-RUR</b>                        | Remarks                                 |                       |                                             |  |  |  |
| Pub Rmks:<br>Inclusions:                         |                        |                                                |                                         |                       |                                             |  |  |  |
| Property Listed By:                              | Real Broker            | e cabinets and shelving, garage t              | · · · · · · · · · · · · · · · · · · ·   |                       |                                             |  |  |  |