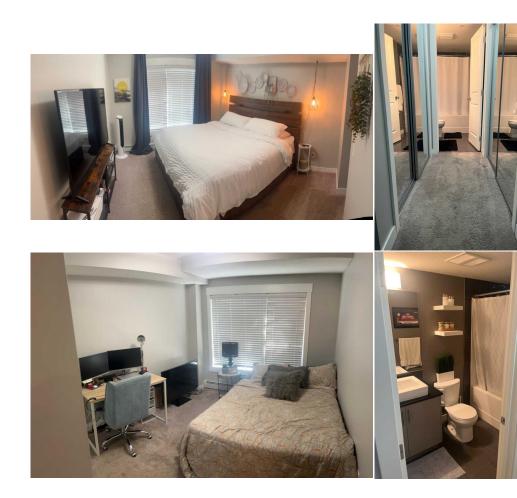

 Pub Rmks:
 Click brochure link for more details. Welcome to the beautiful condo in Skyview each. Upon entering, you are greeted by a spacious living area seamlessly connecting to a kitchen featuring sleek cabinetry, stainless steel appliances, and ample countertop space. The unit is cleverly utilized, with a layout that maximizes both privacy and functionality. The primary bedroom is complete with a walk-in closet and a luxurious 4-piece ensuite bath. There is another bedroom on the opposite side of the condo and another 4-piece bath right across. Recently updated floors throughout the living area. A nice patio area fenced off for privacy, great for enjoying the evening and BBQ. The parking space provided is an outdoor space but is right in front of the side entrance for easy access. This condo is close to 2 brand new schools, play grounds, soccer fields, and shopping! It is a great location! Heat and water are also included.