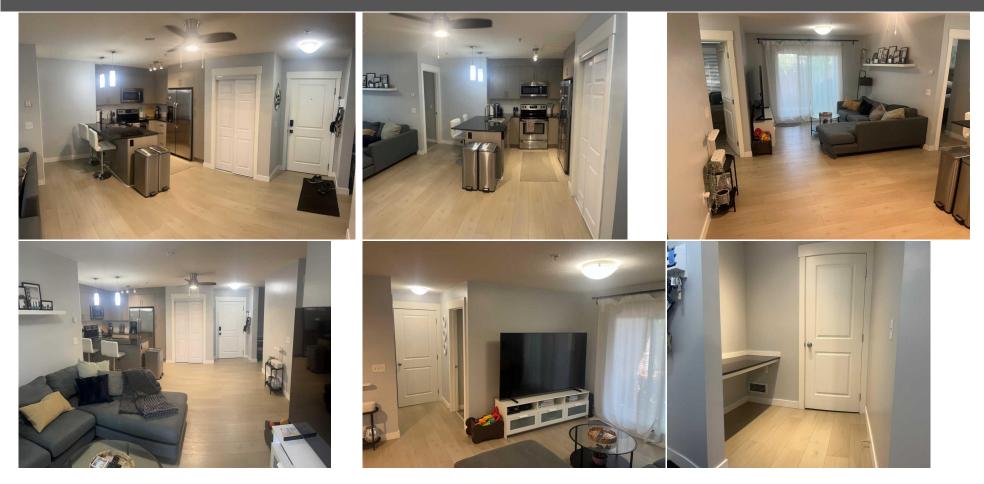

 Pub Rmks:
 Click brochure link for more details. Welcome to the beautiful condo in Skyview each. Upon entering, you are greeted by a spacious living area seamlessly connecting to a kitchen featuring sleek cabinetry, stainless steel appliances, and ample countertop space. The unit is cleverly utilized, with a layout that maximizes both privacy and functionality. The primary bedroom is complete with a walk-in closet and a luxurious 4-piece ensuite bath. There is another bedroom on the opposite side of the condo and another 4-piece bath right across. Recently updated floors throughout the living area. A nice patio area fenced off for privacy, great for enjoying the evening and BBQ. The parking space provided is an outdoor space but is right in front of the side entrance for easy access. This condo is close to 2 brand new schools, play grounds, soccer fields, and shopping! It is a great location! Heat and water are also included.