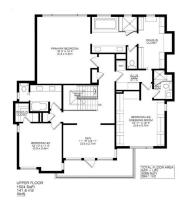

| 2pc Bathroom<br>5pc Ensuite bath<br>5pc Ensuite bath<br>Bedroom<br>Game Room<br>Exercise Room | Main<br>Upper<br>Upper<br>Upper<br>Basement<br>Basement                                                                                                                                                                                                                                                                                                                                                                                                                                                                                                                                                                                                                                                                                                                                                                                                                                                                                                                                                                                                                                                                                                                                                                                                                                                                                                                                                                                                                                                                                                                                                                                                                                                                                                                                                                                                                                                                                                                                                                                                                                                                                                               | 5`9" x 5`1"<br>12`1" x 9`8"<br>11`5" x 10`10"<br>12`11" x 12`4"<br>18`1" x 12`11"<br>15`10" x 13`3" | Bedroom - Primary<br>Bedroom<br>3pc Bathroom<br>Family Room<br>Bedroom<br>3pc Bathroom<br>Legal/Tax/Financial | Upper<br>Upper<br>Basement<br>Basement<br>Basement | 18`0" x 14`4"<br>11`5" x 7`0"<br>7`9" x 4`11"<br>19`9" x 17`1"<br>14`3" x 10`4"<br>10`7" x 6`0" |  |  |
|-----------------------------------------------------------------------------------------------|-----------------------------------------------------------------------------------------------------------------------------------------------------------------------------------------------------------------------------------------------------------------------------------------------------------------------------------------------------------------------------------------------------------------------------------------------------------------------------------------------------------------------------------------------------------------------------------------------------------------------------------------------------------------------------------------------------------------------------------------------------------------------------------------------------------------------------------------------------------------------------------------------------------------------------------------------------------------------------------------------------------------------------------------------------------------------------------------------------------------------------------------------------------------------------------------------------------------------------------------------------------------------------------------------------------------------------------------------------------------------------------------------------------------------------------------------------------------------------------------------------------------------------------------------------------------------------------------------------------------------------------------------------------------------------------------------------------------------------------------------------------------------------------------------------------------------------------------------------------------------------------------------------------------------------------------------------------------------------------------------------------------------------------------------------------------------------------------------------------------------------------------------------------------------|-----------------------------------------------------------------------------------------------------|---------------------------------------------------------------------------------------------------------------|----------------------------------------------------|-------------------------------------------------------------------------------------------------|--|--|
|                                                                                               |                                                                                                                                                                                                                                                                                                                                                                                                                                                                                                                                                                                                                                                                                                                                                                                                                                                                                                                                                                                                                                                                                                                                                                                                                                                                                                                                                                                                                                                                                                                                                                                                                                                                                                                                                                                                                                                                                                                                                                                                                                                                                                                                                                       |                                                                                                     |                                                                                                               |                                                    |                                                                                                 |  |  |
| Title:<br><b>Fee Simple</b><br>Legal Desc:                                                    | 5086GM                                                                                                                                                                                                                                                                                                                                                                                                                                                                                                                                                                                                                                                                                                                                                                                                                                                                                                                                                                                                                                                                                                                                                                                                                                                                                                                                                                                                                                                                                                                                                                                                                                                                                                                                                                                                                                                                                                                                                                                                                                                                                                                                                                | Zoning:<br><b>R-C1</b>                                                                              |                                                                                                               |                                                    |                                                                                                 |  |  |
| Legal Desc.                                                                                   | 2080GM                                                                                                                                                                                                                                                                                                                                                                                                                                                                                                                                                                                                                                                                                                                                                                                                                                                                                                                                                                                                                                                                                                                                                                                                                                                                                                                                                                                                                                                                                                                                                                                                                                                                                                                                                                                                                                                                                                                                                                                                                                                                                                                                                                |                                                                                                     | Remarks                                                                                                       |                                                    |                                                                                                 |  |  |
| Pub Rmks:<br>Inclusions:<br>Property Listed By:                                               | With over 4,100 Sq.ft of developed living space, this home integrates modern architecture with exceptional class and state of the art design. Concrete landscaping<br>and structure coupled with stone and cedar accents give stunning curb appeal. A welcoming entrance and Main Floor boast spectacular natural light all day with<br>east and west floor to ceiling windows and skylights throughout. Timeless design and open concept living, with a functional layout featuring: gourmet kitchen with<br>high gloss white cabinets, solid quartz counters & waterfall island with built-in eating nook, Wolf appliances (dual ovens, gas cooktop & microwave), Sub Zero<br>fridge, sunken dining room, private office, exquisite powder room, floating staircase with tempered glass surround, large mudroom with rear door and sliding door<br>to an elevated concrete patio. A tree lined backyard provides privacy with 2 seating areas, built-in Wolf BBQ and firepit, and grass offsetting a heated oversized<br>double garage. Attention to detail throughout with design choices by Paul Lavoie and The Heather Company including custom drapery, millwork, wallcoverings and<br>furniture on all levels. The upper level is complete with 3 bed/3 bath, laundry room, and a den featuring tree lined views off the balcony. The primary bedroom is<br>complete with downtown views, a 5 pc bathroom with steam shower/water closet and a large walk-in closet. An adjacent bedroom has been transformed into a Pau<br>Lavoie designed dressing room (could easily be converted back to its original state). The basement includes a large rec space/movie area, full wet bar with island,<br>glass enclosed gym with floor to ceiling mirrors, 4th bedroom & full bathroom with steam shower, storage room, and a utility room (upgraded high efficiency<br>furnaces & water tank, A/V rack with built-in speakers throughout). Briar Hill is a highly sought after inner-city neighborhood located close to all necessary<br>amenities, local green spaces, the University of Calgary, Foothills/Children's Hospitals and the Calgary Winter Club.<br>N |                                                                                                     |                                                                                                               |                                                    |                                                                                                 |  |  |