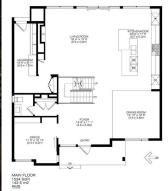

Utilities and Features

| Roof:<br>Heating:<br>Sewer:              | Flat Torch Membrane<br>Forced Air,Natural Gas                                                                                                                    | Construction:<br>Concrete,Stucco,Wood<br>Flooring:     | Concrete,Stucco,Wood Frame           |                              |                                                       |  |
|------------------------------------------|------------------------------------------------------------------------------------------------------------------------------------------------------------------|--------------------------------------------------------|--------------------------------------|------------------------------|-------------------------------------------------------|--|
| Ext Feat:                                | Private Yard                                                                                                                                                     | Carpet, Ceramic Tile, Ha<br>Water Source:<br>Fnd/Bsmt: |                                      |                              |                                                       |  |
| Kitchen Appl:<br>Int Feat:<br>Utilities: | Int Feat: Built-in Features, Double Vanity, High Ceilings, Jetted Tub, Open Floorplan, Quartz Counters, Skylight(s), Soaking Tub, Steam Room, Storage, Walk-In C |                                                        |                                      |                              |                                                       |  |
| Room Information                         |                                                                                                                                                                  |                                                        |                                      |                              |                                                       |  |
| <u>Room</u><br>Living Room<br>Nook       | <u>Level</u><br>Main<br>Main                                                                                                                                     | <u>Dimensions</u><br>18`4" x 13`3"<br>22`0" x 17`5"    | <u>Room</u><br>Dining Room<br>Office | <u>Level</u><br>Main<br>Main | <u>Dimensions</u><br>12`10" x 12`8"<br>11`5" x 10`10" |  |

| 2pc Bathroom<br>5pc Ensuite bath<br>5pc Ensuite bath<br>Bedroom<br>Game Room<br>Exercise Room | Main<br>Upper<br>Upper<br>Upper<br>Basement<br>Basement                                                                                                                                                                                                                                                                                                                                                                                                                                                                                                                                                                                                                                                                                                                                                                                                                                                                                                                                                                                                                                                                                                                                                                                                                                                                                                                                                                                                                                                                                                                                                                                                                                                                                                                                                                                                                                                                                                                                                                                                                                                                                                               | 5`9" x 5`1"<br>12`1" x 9`8"<br>11`5" x 10`10"<br>12`11" x 12`4"<br>18`1" x 12`11"<br>15`10" x 13`3" | Bedroom - Primary<br>Bedroom<br>3pc Bathroom<br>Family Room<br>Bedroom<br>3pc Bathroom<br>Legal/Tax/Financial | Upper<br>Upper<br>Basement<br>Basement<br>Basement | 18`0" x 14`4"<br>11`5" x 7`0"<br>7`9" x 4`11"<br>19`9" x 17`1"<br>14`3" x 10`4"<br>10`7" x 6`0" |  |  |
|-----------------------------------------------------------------------------------------------|-----------------------------------------------------------------------------------------------------------------------------------------------------------------------------------------------------------------------------------------------------------------------------------------------------------------------------------------------------------------------------------------------------------------------------------------------------------------------------------------------------------------------------------------------------------------------------------------------------------------------------------------------------------------------------------------------------------------------------------------------------------------------------------------------------------------------------------------------------------------------------------------------------------------------------------------------------------------------------------------------------------------------------------------------------------------------------------------------------------------------------------------------------------------------------------------------------------------------------------------------------------------------------------------------------------------------------------------------------------------------------------------------------------------------------------------------------------------------------------------------------------------------------------------------------------------------------------------------------------------------------------------------------------------------------------------------------------------------------------------------------------------------------------------------------------------------------------------------------------------------------------------------------------------------------------------------------------------------------------------------------------------------------------------------------------------------------------------------------------------------------------------------------------------------|-----------------------------------------------------------------------------------------------------|---------------------------------------------------------------------------------------------------------------|----------------------------------------------------|-------------------------------------------------------------------------------------------------|--|--|
|                                                                                               |                                                                                                                                                                                                                                                                                                                                                                                                                                                                                                                                                                                                                                                                                                                                                                                                                                                                                                                                                                                                                                                                                                                                                                                                                                                                                                                                                                                                                                                                                                                                                                                                                                                                                                                                                                                                                                                                                                                                                                                                                                                                                                                                                                       |                                                                                                     |                                                                                                               |                                                    |                                                                                                 |  |  |
| Title:<br><b>Fee Simple</b><br>Legal Desc:                                                    | 5086GM                                                                                                                                                                                                                                                                                                                                                                                                                                                                                                                                                                                                                                                                                                                                                                                                                                                                                                                                                                                                                                                                                                                                                                                                                                                                                                                                                                                                                                                                                                                                                                                                                                                                                                                                                                                                                                                                                                                                                                                                                                                                                                                                                                | Zoning:<br><b>R-C1</b>                                                                              |                                                                                                               |                                                    |                                                                                                 |  |  |
| Legal Desc.                                                                                   | 2080GM                                                                                                                                                                                                                                                                                                                                                                                                                                                                                                                                                                                                                                                                                                                                                                                                                                                                                                                                                                                                                                                                                                                                                                                                                                                                                                                                                                                                                                                                                                                                                                                                                                                                                                                                                                                                                                                                                                                                                                                                                                                                                                                                                                |                                                                                                     | Remarks                                                                                                       |                                                    |                                                                                                 |  |  |
| Pub Rmks:<br>Inclusions:<br>Property Listed By:                                               | With over 4,100 Sq.ft of developed living space, this home integrates modern architecture with exceptional class and state of the art design. Concrete landscaping<br>and structure coupled with stone and cedar accents give stunning curb appeal. A welcoming entrance and Main Floor boast spectacular natural light all day with<br>east and west floor to ceiling windows and skylights throughout. Timeless design and open concept living, with a functional layout featuring: gourmet kitchen with<br>high gloss white cabinets, solid quartz counters & waterfall island with built-in eating nook, Wolf appliances (dual ovens, gas cooktop & microwave), Sub Zero<br>fridge, sunken dining room, private office, exquisite powder room, floating staircase with tempered glass surround, large mudroom with rear door and sliding door<br>to an elevated concrete patio. A tree lined backyard provides privacy with 2 seating areas, built-in Wolf BBQ and firepit, and grass offsetting a heated oversized<br>double garage. Attention to detail throughout with design choices by Paul Lavoie and The Heather Company including custom drapery, millwork, wallcoverings and<br>furniture on all levels. The upper level is complete with 3 bed/3 bath, laundry room, and a den featuring tree lined views off the balcony. The primary bedroom is<br>complete with downtown views, a 5 pc bathroom with steam shower/water closet and a large walk-in closet. An adjacent bedroom has been transformed into a Pau<br>Lavoie designed dressing room (could easily be converted back to its original state). The basement includes a large rec space/movie area, full wet bar with island,<br>glass enclosed gym with floor to ceiling mirrors, 4th bedroom & full bathroom with steam shower, storage room, and a utility room (upgraded high efficiency<br>furnaces & water tank, A/V rack with built-in speakers throughout). Briar Hill is a highly sought after inner-city neighborhood located close to all necessary<br>amenities, local green spaces, the University of Calgary, Foothills/Children's Hospitals and the Calgary Winter Club.<br>N |                                                                                                     |                                                                                                               |                                                    |                                                                                                 |  |  |