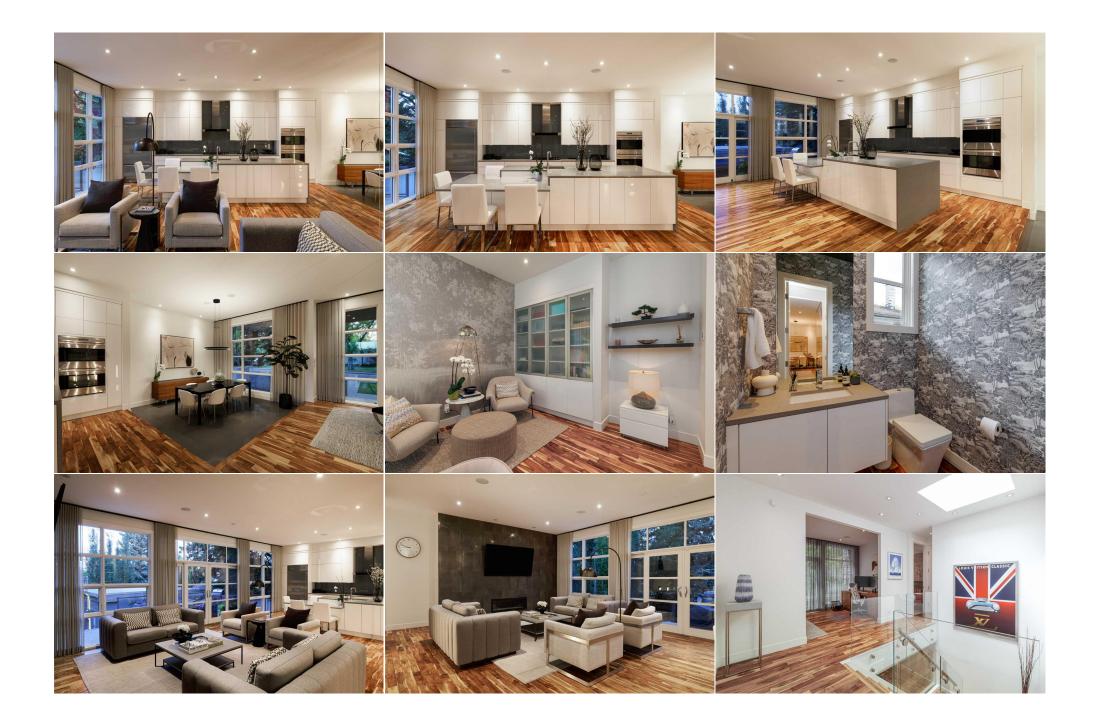

| 2pc Bathroom<br>5pc Ensuite bath<br>5pc Ensuite bath<br>Bedroom<br>Game Room<br>Exercise Room | Main<br>Upper<br>Upper<br>Upper<br>Basement<br>Basement                                                                                                                                                                                                                                                                                                                                                                                                                                                                                                                                                                                                                                                                                                                                                                                                                                                                                                                                                                                                                                                                                                                                                                                                                                                                                                                                                                                                                                                                                                                                                                                                                                                                                                                                                                                                                                                                                                                                                                                                                                                                                                               | 5`9" x 5`1"<br>12`1" x 9`8"<br>11`5" x 10`10"<br>12`11" x 12`4"<br>18`1" x 12`11"<br>15`10" x 13`3" | Bedroom - Primary<br>Bedroom<br>3pc Bathroom<br>Family Room<br>Bedroom<br>3pc Bathroom<br>Legal/Tax/Financial | Upper<br>Upper<br>Basement<br>Basement<br>Basement | 18`0" x 14`4"<br>11`5" x 7`0"<br>7`9" x 4`11"<br>19`9" x 17`1"<br>14`3" x 10`4"<br>10`7" x 6`0" |  |  |
|-----------------------------------------------------------------------------------------------|-----------------------------------------------------------------------------------------------------------------------------------------------------------------------------------------------------------------------------------------------------------------------------------------------------------------------------------------------------------------------------------------------------------------------------------------------------------------------------------------------------------------------------------------------------------------------------------------------------------------------------------------------------------------------------------------------------------------------------------------------------------------------------------------------------------------------------------------------------------------------------------------------------------------------------------------------------------------------------------------------------------------------------------------------------------------------------------------------------------------------------------------------------------------------------------------------------------------------------------------------------------------------------------------------------------------------------------------------------------------------------------------------------------------------------------------------------------------------------------------------------------------------------------------------------------------------------------------------------------------------------------------------------------------------------------------------------------------------------------------------------------------------------------------------------------------------------------------------------------------------------------------------------------------------------------------------------------------------------------------------------------------------------------------------------------------------------------------------------------------------------------------------------------------------|-----------------------------------------------------------------------------------------------------|---------------------------------------------------------------------------------------------------------------|----------------------------------------------------|-------------------------------------------------------------------------------------------------|--|--|
|                                                                                               |                                                                                                                                                                                                                                                                                                                                                                                                                                                                                                                                                                                                                                                                                                                                                                                                                                                                                                                                                                                                                                                                                                                                                                                                                                                                                                                                                                                                                                                                                                                                                                                                                                                                                                                                                                                                                                                                                                                                                                                                                                                                                                                                                                       |                                                                                                     |                                                                                                               |                                                    |                                                                                                 |  |  |
| Title:<br><b>Fee Simple</b><br>Legal Desc:                                                    | 5086GM                                                                                                                                                                                                                                                                                                                                                                                                                                                                                                                                                                                                                                                                                                                                                                                                                                                                                                                                                                                                                                                                                                                                                                                                                                                                                                                                                                                                                                                                                                                                                                                                                                                                                                                                                                                                                                                                                                                                                                                                                                                                                                                                                                | Zoning:<br><b>R-C1</b>                                                                              |                                                                                                               |                                                    |                                                                                                 |  |  |
| Legal Desc.                                                                                   | 2080GM                                                                                                                                                                                                                                                                                                                                                                                                                                                                                                                                                                                                                                                                                                                                                                                                                                                                                                                                                                                                                                                                                                                                                                                                                                                                                                                                                                                                                                                                                                                                                                                                                                                                                                                                                                                                                                                                                                                                                                                                                                                                                                                                                                |                                                                                                     | Remarks                                                                                                       |                                                    |                                                                                                 |  |  |
| Pub Rmks:<br>Inclusions:<br>Property Listed By:                                               | With over 4,100 Sq.ft of developed living space, this home integrates modern architecture with exceptional class and state of the art design. Concrete landscaping<br>and structure coupled with stone and cedar accents give stunning curb appeal. A welcoming entrance and Main Floor boast spectacular natural light all day with<br>east and west floor to ceiling windows and skylights throughout. Timeless design and open concept living, with a functional layout featuring: gourmet kitchen with<br>high gloss white cabinets, solid quartz counters & waterfall island with built-in eating nook, Wolf appliances (dual ovens, gas cooktop & microwave), Sub Zero<br>fridge, sunken dining room, private office, exquisite powder room, floating staircase with tempered glass surround, large mudroom with rear door and sliding door<br>to an elevated concrete patio. A tree lined backyard provides privacy with 2 seating areas, built-in Wolf BBQ and firepit, and grass offsetting a heated oversized<br>double garage. Attention to detail throughout with design choices by Paul Lavoie and The Heather Company including custom drapery, millwork, wallcoverings and<br>furniture on all levels. The upper level is complete with 3 bed/3 bath, laundry room, and a den featuring tree lined views off the balcony. The primary bedroom is<br>complete with downtown views, a 5 pc bathroom with steam shower/water closet and a large walk-in closet. An adjacent bedroom has been transformed into a Pau<br>Lavoie designed dressing room (could easily be converted back to its original state). The basement includes a large rec space/movie area, full wet bar with island,<br>glass enclosed gym with floor to ceiling mirrors, 4th bedroom & full bathroom with steam shower, storage room, and a utility room (upgraded high efficiency<br>furnaces & water tank, A/V rack with built-in speakers throughout). Briar Hill is a highly sought after inner-city neighborhood located close to all necessary<br>amenities, local green spaces, the University of Calgary, Foothills/Children's Hospitals and the Calgary Winter Club.<br>N |                                                                                                     |                                                                                                               |                                                    |                                                                                                 |  |  |