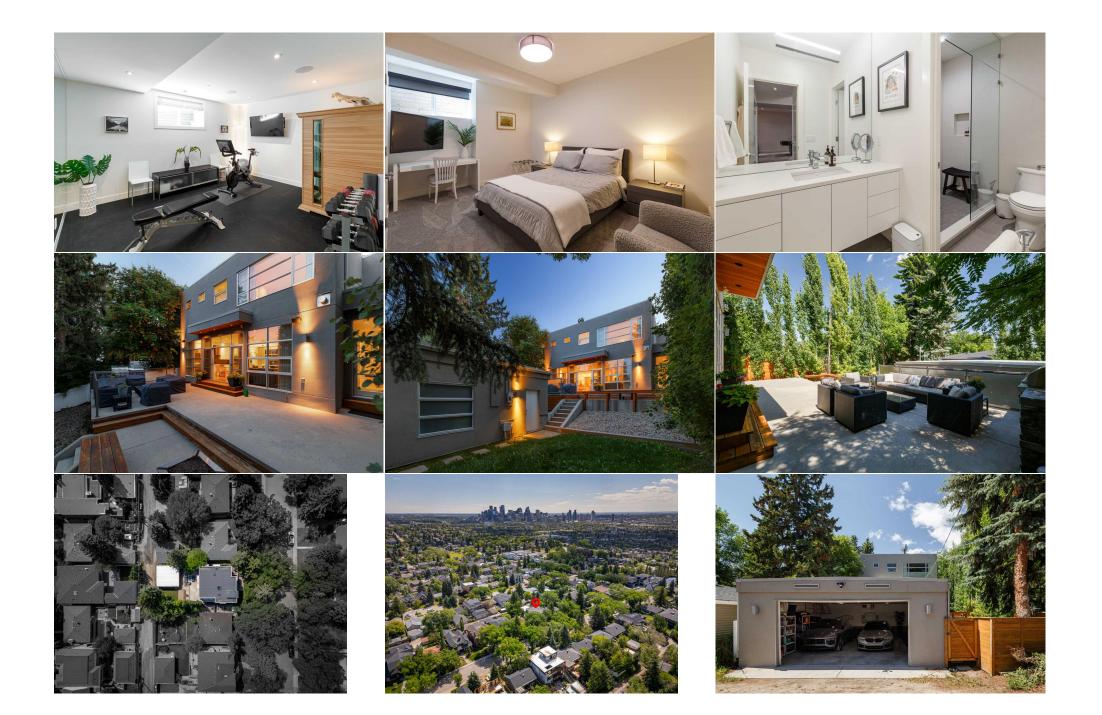

| 2pc Bathroom<br>5pc Ensuite bath<br>5pc Ensuite bath<br>Bedroom<br>Game Room<br>Exercise Room | Main<br>Upper<br>Upper<br>Upper<br>Basement<br>Basement                                                                                                                                                                                                                                                                                                                                                                                                                                                                                                                                                                                                                                                                                                                                                                                                                                                                                                                                                                                                                                                                                                                                                                                                                                                                                                                                                                                                                                                                                                                                                                                                                                                                                                                                                                                                                                                                                                                                                                                                                                                                                                               | 5`9" x 5`1"<br>12`1" x 9`8"<br>11`5" x 10`10"<br>12`11" x 12`4"<br>18`1" x 12`11"<br>15`10" x 13`3" | Bedroom - Primary<br>Bedroom<br>3pc Bathroom<br>Family Room<br>Bedroom<br>3pc Bathroom<br>Legal/Tax/Financial | Upper<br>Upper<br>Basement<br>Basement<br>Basement | 18`0" x 14`4"<br>11`5" x 7`0"<br>7`9" x 4`11"<br>19`9" x 17`1"<br>14`3" x 10`4"<br>10`7" x 6`0" |  |  |
|-----------------------------------------------------------------------------------------------|-----------------------------------------------------------------------------------------------------------------------------------------------------------------------------------------------------------------------------------------------------------------------------------------------------------------------------------------------------------------------------------------------------------------------------------------------------------------------------------------------------------------------------------------------------------------------------------------------------------------------------------------------------------------------------------------------------------------------------------------------------------------------------------------------------------------------------------------------------------------------------------------------------------------------------------------------------------------------------------------------------------------------------------------------------------------------------------------------------------------------------------------------------------------------------------------------------------------------------------------------------------------------------------------------------------------------------------------------------------------------------------------------------------------------------------------------------------------------------------------------------------------------------------------------------------------------------------------------------------------------------------------------------------------------------------------------------------------------------------------------------------------------------------------------------------------------------------------------------------------------------------------------------------------------------------------------------------------------------------------------------------------------------------------------------------------------------------------------------------------------------------------------------------------------|-----------------------------------------------------------------------------------------------------|---------------------------------------------------------------------------------------------------------------|----------------------------------------------------|-------------------------------------------------------------------------------------------------|--|--|
|                                                                                               |                                                                                                                                                                                                                                                                                                                                                                                                                                                                                                                                                                                                                                                                                                                                                                                                                                                                                                                                                                                                                                                                                                                                                                                                                                                                                                                                                                                                                                                                                                                                                                                                                                                                                                                                                                                                                                                                                                                                                                                                                                                                                                                                                                       |                                                                                                     |                                                                                                               |                                                    |                                                                                                 |  |  |
| Title:<br><b>Fee Simple</b><br>Legal Desc:                                                    | 5086GM                                                                                                                                                                                                                                                                                                                                                                                                                                                                                                                                                                                                                                                                                                                                                                                                                                                                                                                                                                                                                                                                                                                                                                                                                                                                                                                                                                                                                                                                                                                                                                                                                                                                                                                                                                                                                                                                                                                                                                                                                                                                                                                                                                | Zoning:<br><b>R-C1</b>                                                                              |                                                                                                               |                                                    |                                                                                                 |  |  |
| Legal Desc.                                                                                   | 2080GM                                                                                                                                                                                                                                                                                                                                                                                                                                                                                                                                                                                                                                                                                                                                                                                                                                                                                                                                                                                                                                                                                                                                                                                                                                                                                                                                                                                                                                                                                                                                                                                                                                                                                                                                                                                                                                                                                                                                                                                                                                                                                                                                                                |                                                                                                     | Remarks                                                                                                       |                                                    |                                                                                                 |  |  |
| Pub Rmks:<br>Inclusions:<br>Property Listed By:                                               | With over 4,100 Sq.ft of developed living space, this home integrates modern architecture with exceptional class and state of the art design. Concrete landscaping<br>and structure coupled with stone and cedar accents give stunning curb appeal. A welcoming entrance and Main Floor boast spectacular natural light all day with<br>east and west floor to ceiling windows and skylights throughout. Timeless design and open concept living, with a functional layout featuring: gourmet kitchen with<br>high gloss white cabinets, solid quartz counters & waterfall island with built-in eating nook, Wolf appliances (dual ovens, gas cooktop & microwave), Sub Zero<br>fridge, sunken dining room, private office, exquisite powder room, floating staircase with tempered glass surround, large mudroom with rear door and sliding door<br>to an elevated concrete patio. A tree lined backyard provides privacy with 2 seating areas, built-in Wolf BBQ and firepit, and grass offsetting a heated oversized<br>double garage. Attention to detail throughout with design choices by Paul Lavoie and The Heather Company including custom drapery, millwork, wallcoverings and<br>furniture on all levels. The upper level is complete with 3 bed/3 bath, laundry room, and a den featuring tree lined views off the balcony. The primary bedroom is<br>complete with downtown views, a 5 pc bathroom with steam shower/water closet and a large walk-in closet. An adjacent bedroom has been transformed into a Pau<br>Lavoie designed dressing room (could easily be converted back to its original state). The basement includes a large rec space/movie area, full wet bar with island,<br>glass enclosed gym with floor to ceiling mirrors, 4th bedroom & full bathroom with steam shower, storage room, and a utility room (upgraded high efficiency<br>furnaces & water tank, A/V rack with built-in speakers throughout). Briar Hill is a highly sought after inner-city neighborhood located close to all necessary<br>amenities, local green spaces, the University of Calgary, Foothills/Children's Hospitals and the Calgary Winter Club.<br>N |                                                                                                     |                                                                                                               |                                                    |                                                                                                 |  |  |