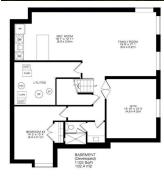

| 2pc Bathroom<br>5pc Ensuite bath<br>5pc Ensuite bath<br>Bedroom<br>Game Room<br>Exercise Room | Main<br>Upper<br>Upper<br>Upper<br>Basement<br>Basement                                                                                                                                                                                                                                                                                                                                                                                                                                                                                                                                                                                                                                                                                                                                                                                                                                                                                                                                                                                                                                                                                                                                                                                                                                                                                                                                                                                                                                                                                                                                                                                                                                                                                                                                                                                                                                                                                                                                                                                                                                                                                                               | 5`9" x 5`1"<br>12`1" x 9`8"<br>11`5" x 10`10"<br>12`11" x 12`4"<br>18`1" x 12`11"<br>15`10" x 13`3" | Bedroom - Primary<br>Bedroom<br>3pc Bathroom<br>Family Room<br>Bedroom<br>3pc Bathroom<br>Legal/Tax/Financial | Upper<br>Upper<br>Basement<br>Basement<br>Basement | 18`0" x 14`4"<br>11`5" x 7`0"<br>7`9" x 4`11"<br>19`9" x 17`1"<br>14`3" x 10`4"<br>10`7" x 6`0" |  |  |
|-----------------------------------------------------------------------------------------------|-----------------------------------------------------------------------------------------------------------------------------------------------------------------------------------------------------------------------------------------------------------------------------------------------------------------------------------------------------------------------------------------------------------------------------------------------------------------------------------------------------------------------------------------------------------------------------------------------------------------------------------------------------------------------------------------------------------------------------------------------------------------------------------------------------------------------------------------------------------------------------------------------------------------------------------------------------------------------------------------------------------------------------------------------------------------------------------------------------------------------------------------------------------------------------------------------------------------------------------------------------------------------------------------------------------------------------------------------------------------------------------------------------------------------------------------------------------------------------------------------------------------------------------------------------------------------------------------------------------------------------------------------------------------------------------------------------------------------------------------------------------------------------------------------------------------------------------------------------------------------------------------------------------------------------------------------------------------------------------------------------------------------------------------------------------------------------------------------------------------------------------------------------------------------|-----------------------------------------------------------------------------------------------------|---------------------------------------------------------------------------------------------------------------|----------------------------------------------------|-------------------------------------------------------------------------------------------------|--|--|
|                                                                                               |                                                                                                                                                                                                                                                                                                                                                                                                                                                                                                                                                                                                                                                                                                                                                                                                                                                                                                                                                                                                                                                                                                                                                                                                                                                                                                                                                                                                                                                                                                                                                                                                                                                                                                                                                                                                                                                                                                                                                                                                                                                                                                                                                                       |                                                                                                     |                                                                                                               |                                                    |                                                                                                 |  |  |
| Title:<br><b>Fee Simple</b><br>Legal Desc:                                                    | 5086GM                                                                                                                                                                                                                                                                                                                                                                                                                                                                                                                                                                                                                                                                                                                                                                                                                                                                                                                                                                                                                                                                                                                                                                                                                                                                                                                                                                                                                                                                                                                                                                                                                                                                                                                                                                                                                                                                                                                                                                                                                                                                                                                                                                | Zoning:<br><b>R-C1</b>                                                                              |                                                                                                               |                                                    |                                                                                                 |  |  |
| Legal Desc.                                                                                   | 2080GM                                                                                                                                                                                                                                                                                                                                                                                                                                                                                                                                                                                                                                                                                                                                                                                                                                                                                                                                                                                                                                                                                                                                                                                                                                                                                                                                                                                                                                                                                                                                                                                                                                                                                                                                                                                                                                                                                                                                                                                                                                                                                                                                                                |                                                                                                     | Remarks                                                                                                       |                                                    |                                                                                                 |  |  |
| Pub Rmks:<br>Inclusions:<br>Property Listed By:                                               | With over 4,100 Sq.ft of developed living space, this home integrates modern architecture with exceptional class and state of the art design. Concrete landscaping<br>and structure coupled with stone and cedar accents give stunning curb appeal. A welcoming entrance and Main Floor boast spectacular natural light all day with<br>east and west floor to ceiling windows and skylights throughout. Timeless design and open concept living, with a functional layout featuring: gourmet kitchen with<br>high gloss white cabinets, solid quartz counters & waterfall island with built-in eating nook, Wolf appliances (dual ovens, gas cooktop & microwave), Sub Zero<br>fridge, sunken dining room, private office, exquisite powder room, floating staircase with tempered glass surround, large mudroom with rear door and sliding door<br>to an elevated concrete patio. A tree lined backyard provides privacy with 2 seating areas, built-in Wolf BBQ and firepit, and grass offsetting a heated oversized<br>double garage. Attention to detail throughout with design choices by Paul Lavoie and The Heather Company including custom drapery, millwork, wallcoverings and<br>furniture on all levels. The upper level is complete with 3 bed/3 bath, laundry room, and a den featuring tree lined views off the balcony. The primary bedroom is<br>complete with downtown views, a 5 pc bathroom with steam shower/water closet and a large walk-in closet. An adjacent bedroom has been transformed into a Pau<br>Lavoie designed dressing room (could easily be converted back to its original state). The basement includes a large rec space/movie area, full wet bar with island,<br>glass enclosed gym with floor to ceiling mirrors, 4th bedroom & full bathroom with steam shower, storage room, and a utility room (upgraded high efficiency<br>furnaces & water tank, A/V rack with built-in speakers throughout). Briar Hill is a highly sought after inner-city neighborhood located close to all necessary<br>amenities, local green spaces, the University of Calgary, Foothills/Children's Hospitals and the Calgary Winter Club.<br>N |                                                                                                     |                                                                                                               |                                                    |                                                                                                 |  |  |