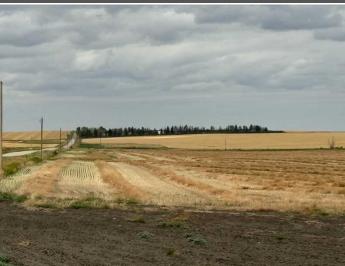

Title: Zoning:

**Fee Simple Agriculture General** 

Legal Desc:

Remarks

Great opportunity to own a QUARTER with and additional 27 acres +/- for a total of 187 acres +/-. Located SW of Kathryn on the corner of RR 280 and TWP RD 260, this is a great location being only a mile and a half off pavement. The property is cultivated in canola with a small draw (see google earth shot). Opportunities to obtain large scale land have become a rarity in recent years, don't miss out on this one!