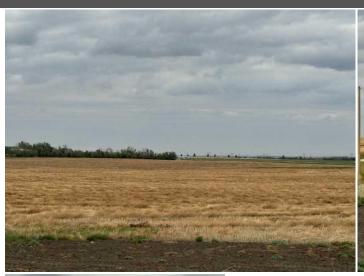

Title: Zoning:

**Fee Simple Agriculture General** 

Legal Desc:

Remarks

Great opportunity to own a QUARTER with and additional 27 acres +/- for a total of 187 acres +/-. Located SW of Kathryn on the corner of RR 280 and TWP RD 260, this is a great location being only a mile and a half off pavement. The property is cultivated in canola with a small draw (see google earth shot). Opportunities to obtain large scale land have become a rarity in recent years, don't miss out on this one!