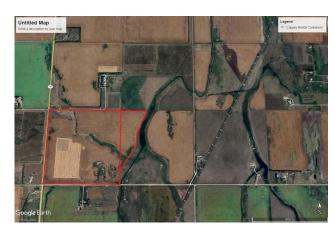

Title: Zoning:

**Fee Simple Agriculture General** 

Legal Desc:

Remarks

Great opportunity to own a QUARTER with and additional 27 acres +/- for a total of 187 acres +/-. Located SW of Kathryn on the corner of RR 280 and TWP RD 260, this is a great location being only a mile and a half off pavement. The property is cultivated in canola with a small draw (see google earth shot). Opportunities to obtain large scale land have become a rarity in recent years, don't miss out on this one!