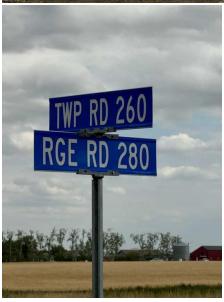

Title: Zoning:

**Fee Simple Agriculture General** 

Legal Desc:

Remarks

Great opportunity to own a QUARTER with and additional 27 acres +/- for a total of 187 acres +/-. Located SW of Kathryn on the corner of RR 280 and TWP RD 260, this is a great location being only a mile and a half off pavement. The property is cultivated in canola with a small draw (see google earth shot). Opportunities to obtain large scale land have become a rarity in recent years, don't miss out on this one!