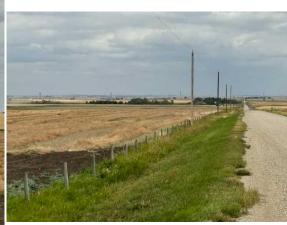

Title: Zoning:

**Fee Simple Agriculture General** 

Legal Desc:

Remarks

Great opportunity to own a QUARTER with and additional 27 acres +/- for a total of 187 acres +/-. Located SW of Kathryn on the corner of RR 280 and TWP RD 260, this is a great location being only a mile and a half off pavement. The property is cultivated in canola with a small draw (see google earth shot). Opportunities to obtain large scale land have become a rarity in recent years, don't miss out on this one!