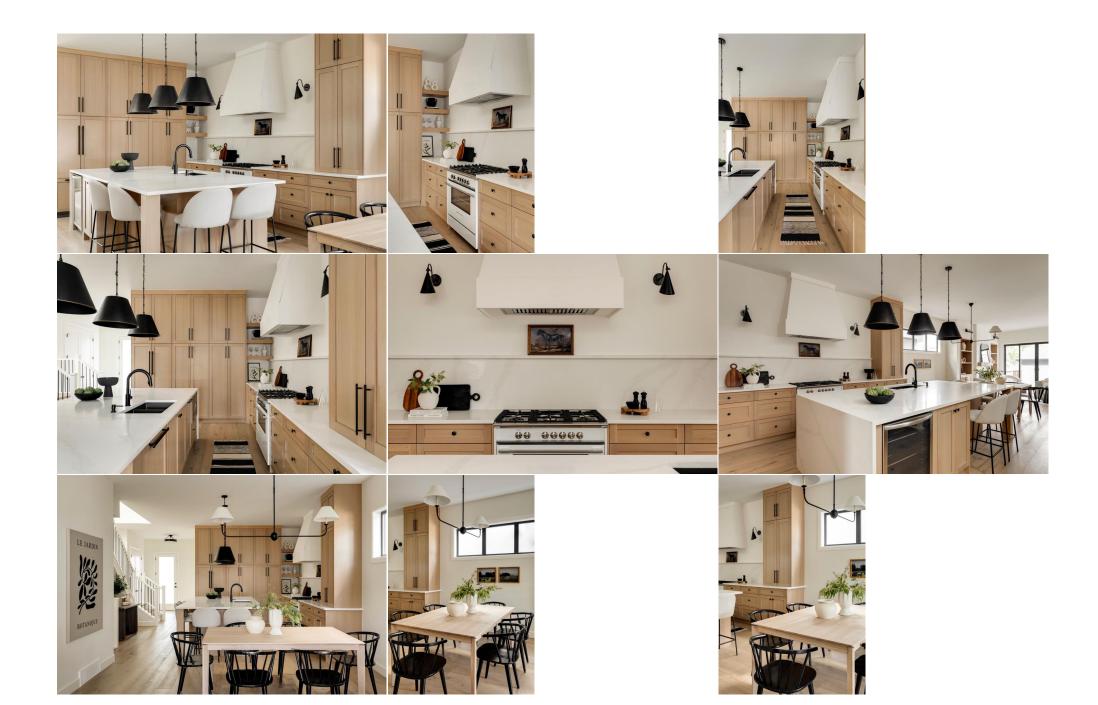

| Room<br>Dining Room<br>Living Room<br>Bedroom<br>Walk-In Closet<br>Laundry<br>Bedroom - Primary<br>Furnace/Utility Room<br>3pc Bathroom | Level<br>Main<br>Main<br>Second<br>Second<br>Second<br>Basement<br>Basement                                                                                                                                                                                                                                                                                                                                                                                                                                                                                                                                                                                                                                                                                                                                                                                                                                                                                                                                                                                                                                                                                                                                                                                                                                                                                                                                                                                                                                                                                                                                                                                                                                                                                                                                                                                                                                                                                                                                                                                                                                | Dimensions<br>11`4" x 10`10"<br>13`6" x 14`6"<br>10`2" x 11`10"<br>4`5" x 4`8"<br>8`1" x 6`2"<br>12`1" x 14`5"<br>7`9" x 7`6"<br>5`0" x 9`2" | <u>Room</u><br>Kitchen<br>2pc Bathroom<br>Bedroom<br>3pc Bathroom<br>Walk-In Closet<br>5pc Ensuite bath<br>Great Room<br>Bedroom | Level<br>Main<br>Main<br>Second<br>Second<br>Second<br>Second<br>Basement<br>Basement | Dimensions<br>10`0" x 18`6"<br>5`4" x 5`0"<br>11`9" x 11`8"<br>8`1" x 5`0"<br>8`1" x 7`0"<br>9`11" x 17`9"<br>12`4" x 15`8"<br>9`6" x 11`8" |  |  |
|-----------------------------------------------------------------------------------------------------------------------------------------|------------------------------------------------------------------------------------------------------------------------------------------------------------------------------------------------------------------------------------------------------------------------------------------------------------------------------------------------------------------------------------------------------------------------------------------------------------------------------------------------------------------------------------------------------------------------------------------------------------------------------------------------------------------------------------------------------------------------------------------------------------------------------------------------------------------------------------------------------------------------------------------------------------------------------------------------------------------------------------------------------------------------------------------------------------------------------------------------------------------------------------------------------------------------------------------------------------------------------------------------------------------------------------------------------------------------------------------------------------------------------------------------------------------------------------------------------------------------------------------------------------------------------------------------------------------------------------------------------------------------------------------------------------------------------------------------------------------------------------------------------------------------------------------------------------------------------------------------------------------------------------------------------------------------------------------------------------------------------------------------------------------------------------------------------------------------------------------------------------|----------------------------------------------------------------------------------------------------------------------------------------------|----------------------------------------------------------------------------------------------------------------------------------|---------------------------------------------------------------------------------------|---------------------------------------------------------------------------------------------------------------------------------------------|--|--|
| Bedroom                                                                                                                                 | Basement                                                                                                                                                                                                                                                                                                                                                                                                                                                                                                                                                                                                                                                                                                                                                                                                                                                                                                                                                                                                                                                                                                                                                                                                                                                                                                                                                                                                                                                                                                                                                                                                                                                                                                                                                                                                                                                                                                                                                                                                                                                                                                   | 9`6" x 11`8"                                                                                                                                 | Foyer                                                                                                                            | Main                                                                                  | 7`0" x 7`0"                                                                                                                                 |  |  |
| Mud Room                                                                                                                                | Main                                                                                                                                                                                                                                                                                                                                                                                                                                                                                                                                                                                                                                                                                                                                                                                                                                                                                                                                                                                                                                                                                                                                                                                                                                                                                                                                                                                                                                                                                                                                                                                                                                                                                                                                                                                                                                                                                                                                                                                                                                                                                                       | 6`6" x 9`2"                                                                                                                                  | Kitchen                                                                                                                          | Basement                                                                              | 7`0" x 12`6"                                                                                                                                |  |  |
|                                                                                                                                         |                                                                                                                                                                                                                                                                                                                                                                                                                                                                                                                                                                                                                                                                                                                                                                                                                                                                                                                                                                                                                                                                                                                                                                                                                                                                                                                                                                                                                                                                                                                                                                                                                                                                                                                                                                                                                                                                                                                                                                                                                                                                                                            |                                                                                                                                              | Legal/Tax/Financial                                                                                                              |                                                                                       |                                                                                                                                             |  |  |
| Title:                                                                                                                                  |                                                                                                                                                                                                                                                                                                                                                                                                                                                                                                                                                                                                                                                                                                                                                                                                                                                                                                                                                                                                                                                                                                                                                                                                                                                                                                                                                                                                                                                                                                                                                                                                                                                                                                                                                                                                                                                                                                                                                                                                                                                                                                            | Zoning:                                                                                                                                      |                                                                                                                                  |                                                                                       |                                                                                                                                             |  |  |
| Fee Simple                                                                                                                              |                                                                                                                                                                                                                                                                                                                                                                                                                                                                                                                                                                                                                                                                                                                                                                                                                                                                                                                                                                                                                                                                                                                                                                                                                                                                                                                                                                                                                                                                                                                                                                                                                                                                                                                                                                                                                                                                                                                                                                                                                                                                                                            | R-C2                                                                                                                                         |                                                                                                                                  |                                                                                       |                                                                                                                                             |  |  |
| Legal Desc:                                                                                                                             | 2412250                                                                                                                                                                                                                                                                                                                                                                                                                                                                                                                                                                                                                                                                                                                                                                                                                                                                                                                                                                                                                                                                                                                                                                                                                                                                                                                                                                                                                                                                                                                                                                                                                                                                                                                                                                                                                                                                                                                                                                                                                                                                                                    |                                                                                                                                              |                                                                                                                                  |                                                                                       |                                                                                                                                             |  |  |
|                                                                                                                                         |                                                                                                                                                                                                                                                                                                                                                                                                                                                                                                                                                                                                                                                                                                                                                                                                                                                                                                                                                                                                                                                                                                                                                                                                                                                                                                                                                                                                                                                                                                                                                                                                                                                                                                                                                                                                                                                                                                                                                                                                                                                                                                            |                                                                                                                                              | Remarks                                                                                                                          |                                                                                       |                                                                                                                                             |  |  |
| Pub Rmks:                                                                                                                               | Legal Basement Suite, Sunny South Backyard, 3 Beds Up + 2 Down, and Green Space in front. Exclusive pre-sale opportunity on the highly sought-after North Glenmore Park. Built by Bright Custom Homes, the buyers have the opportunity to work with award-winning interior designer Alykhan Velji. This residence boasts a distinctive design and a meticulously planned layout. A total of over 2,829 SQFT includes a legal basement suite, a separate side entrance, and dedicated laundry facilities. As you step inside, a grand foyer welcomes you, leading to a main floor adorned with 10ft ceilings and hardwood flooring throughout. The formal dining room features custom wainscoting and is bathed in natural light from large windows. The impressive kitchen showcases a sprawling 12ft waterfall island, complemented by high-end Fisher & Paykel appliances, gold and black accents, white oak shaker cabinetry, a Venetian plaster chimney, a Black sill granite sink, and under-cabinet lighting with quartz countertops. The separate mudroom features lots of storage with built-ins. Heading upstairs featuring hardwood flooring, a 9ft ceiling sets the stage for a primary bedroom with tray ceilings and wainscoting, along with a luxurious 5-piece ensuite featuring in-floor heating and a curbless steam shower. Two additional generously sized bedrooms, one with a walk-in closet, a 3-piece bath, and a laundry room complete the upper level. The fully finished legal basement suite features a sizeable rec room, a large kitchen, two additional bedrooms, and a 3-piece bath. Additional features include two furnaces with HRVs for enhanced efficiency and air quality, a Tankless water heater, custom built-in closets, rough-ins for A/C, ceiling speakers, alarm systems, exterior cameras, and the option to choose additional upgrades. Close to parks, schools, shopping, Mount Royal University, Marda Loop, Lakeview Golf Course, easy access to Crowchild and Glenmore Trail and so much more. Seize this opportunity - Call today!! Basement Appliances |                                                                                                                                              |                                                                                                                                  |                                                                                       |                                                                                                                                             |  |  |