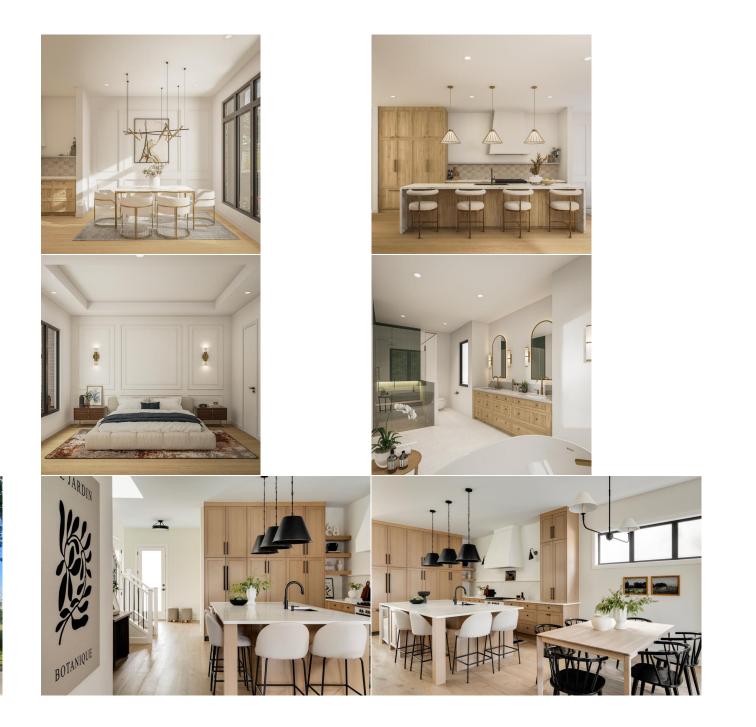

| Room<br>Dining Room<br>Living Room<br>Bedroom<br>Walk-In Closet<br>Laundry<br>Bedroom - Primary<br>Furnace/Utility Room<br>3pc Bathroom | Level<br>Main<br>Main<br>Second<br>Second<br>Second<br>Basement<br>Basement                                                                                                                                                                                                                                                                                                                                                                                                                                                                                                                                                                                                                                                                                                                                                                                                                                                                                                                                                                                                                                                                                                                                                                                                                                                                                                                                                                                                                                                                                                                                                                                                                                                                                                                                                                                                                                                                                                                                                                                                                                | Dimensions<br>11`4" x 10`10"<br>13`6" x 14`6"<br>10`2" x 11`10"<br>4`5" x 4`8"<br>8`1" x 6`2"<br>12`1" x 14`5"<br>7`9" x 7`6"<br>5`0" x 9`2" | <u>Room</u><br>Kitchen<br>2pc Bathroom<br>Bedroom<br>3pc Bathroom<br>Walk-In Closet<br>5pc Ensuite bath<br>Great Room<br>Bedroom | Level<br>Main<br>Main<br>Second<br>Second<br>Second<br>Second<br>Basement<br>Basement | Dimensions<br>10`0" x 18`6"<br>5`4" x 5`0"<br>11`9" x 11`8"<br>8`1" x 5`0"<br>8`1" x 7`0"<br>9`11" x 17`9"<br>12`4" x 15`8"<br>9`6" x 11`8" |  |  |
|-----------------------------------------------------------------------------------------------------------------------------------------|------------------------------------------------------------------------------------------------------------------------------------------------------------------------------------------------------------------------------------------------------------------------------------------------------------------------------------------------------------------------------------------------------------------------------------------------------------------------------------------------------------------------------------------------------------------------------------------------------------------------------------------------------------------------------------------------------------------------------------------------------------------------------------------------------------------------------------------------------------------------------------------------------------------------------------------------------------------------------------------------------------------------------------------------------------------------------------------------------------------------------------------------------------------------------------------------------------------------------------------------------------------------------------------------------------------------------------------------------------------------------------------------------------------------------------------------------------------------------------------------------------------------------------------------------------------------------------------------------------------------------------------------------------------------------------------------------------------------------------------------------------------------------------------------------------------------------------------------------------------------------------------------------------------------------------------------------------------------------------------------------------------------------------------------------------------------------------------------------------|----------------------------------------------------------------------------------------------------------------------------------------------|----------------------------------------------------------------------------------------------------------------------------------|---------------------------------------------------------------------------------------|---------------------------------------------------------------------------------------------------------------------------------------------|--|--|
| Bedroom                                                                                                                                 | Basement                                                                                                                                                                                                                                                                                                                                                                                                                                                                                                                                                                                                                                                                                                                                                                                                                                                                                                                                                                                                                                                                                                                                                                                                                                                                                                                                                                                                                                                                                                                                                                                                                                                                                                                                                                                                                                                                                                                                                                                                                                                                                                   | 9`6" x 11`8"                                                                                                                                 | Foyer                                                                                                                            | Main                                                                                  | 7`0" x 7`0"                                                                                                                                 |  |  |
| Mud Room                                                                                                                                | Main                                                                                                                                                                                                                                                                                                                                                                                                                                                                                                                                                                                                                                                                                                                                                                                                                                                                                                                                                                                                                                                                                                                                                                                                                                                                                                                                                                                                                                                                                                                                                                                                                                                                                                                                                                                                                                                                                                                                                                                                                                                                                                       | 6`6" x 9`2"                                                                                                                                  | Kitchen                                                                                                                          | Basement                                                                              | 7`0" x 12`6"                                                                                                                                |  |  |
|                                                                                                                                         |                                                                                                                                                                                                                                                                                                                                                                                                                                                                                                                                                                                                                                                                                                                                                                                                                                                                                                                                                                                                                                                                                                                                                                                                                                                                                                                                                                                                                                                                                                                                                                                                                                                                                                                                                                                                                                                                                                                                                                                                                                                                                                            |                                                                                                                                              | Legal/Tax/Financial                                                                                                              |                                                                                       |                                                                                                                                             |  |  |
| Title:                                                                                                                                  |                                                                                                                                                                                                                                                                                                                                                                                                                                                                                                                                                                                                                                                                                                                                                                                                                                                                                                                                                                                                                                                                                                                                                                                                                                                                                                                                                                                                                                                                                                                                                                                                                                                                                                                                                                                                                                                                                                                                                                                                                                                                                                            | Zoning:                                                                                                                                      |                                                                                                                                  |                                                                                       |                                                                                                                                             |  |  |
| Fee Simple                                                                                                                              |                                                                                                                                                                                                                                                                                                                                                                                                                                                                                                                                                                                                                                                                                                                                                                                                                                                                                                                                                                                                                                                                                                                                                                                                                                                                                                                                                                                                                                                                                                                                                                                                                                                                                                                                                                                                                                                                                                                                                                                                                                                                                                            | R-C2                                                                                                                                         |                                                                                                                                  |                                                                                       |                                                                                                                                             |  |  |
| Legal Desc:                                                                                                                             | 2412250                                                                                                                                                                                                                                                                                                                                                                                                                                                                                                                                                                                                                                                                                                                                                                                                                                                                                                                                                                                                                                                                                                                                                                                                                                                                                                                                                                                                                                                                                                                                                                                                                                                                                                                                                                                                                                                                                                                                                                                                                                                                                                    |                                                                                                                                              |                                                                                                                                  |                                                                                       |                                                                                                                                             |  |  |
|                                                                                                                                         |                                                                                                                                                                                                                                                                                                                                                                                                                                                                                                                                                                                                                                                                                                                                                                                                                                                                                                                                                                                                                                                                                                                                                                                                                                                                                                                                                                                                                                                                                                                                                                                                                                                                                                                                                                                                                                                                                                                                                                                                                                                                                                            |                                                                                                                                              | Remarks                                                                                                                          |                                                                                       |                                                                                                                                             |  |  |
| Pub Rmks:                                                                                                                               | Legal Basement Suite, Sunny South Backyard, 3 Beds Up + 2 Down, and Green Space in front. Exclusive pre-sale opportunity on the highly sought-after North Glenmore Park. Built by Bright Custom Homes, the buyers have the opportunity to work with award-winning interior designer Alykhan Velji. This residence boasts a distinctive design and a meticulously planned layout. A total of over 2,829 SQFT includes a legal basement suite, a separate side entrance, and dedicated laundry facilities. As you step inside, a grand foyer welcomes you, leading to a main floor adorned with 10ft ceilings and hardwood flooring throughout. The formal dining room features custom wainscoting and is bathed in natural light from large windows. The impressive kitchen showcases a sprawling 12ft waterfall island, complemented by high-end Fisher & Paykel appliances, gold and black accents, white oak shaker cabinetry, a Venetian plaster chimney, a Black sill granite sink, and under-cabinet lighting with quartz countertops. The separate mudroom features lots of storage with built-ins. Heading upstairs featuring hardwood flooring, a 9ft ceiling sets the stage for a primary bedroom with tray ceilings and wainscoting, along with a luxurious 5-piece ensuite featuring in-floor heating and a curbless steam shower. Two additional generously sized bedrooms, one with a walk-in closet, a 3-piece bath, and a laundry room complete the upper level. The fully finished legal basement suite features a sizeable rec room, a large kitchen, two additional bedrooms, and a 3-piece bath. Additional features include two furnaces with HRVs for enhanced efficiency and air quality, a Tankless water heater, custom built-in closets, rough-ins for A/C, ceiling speakers, alarm systems, exterior cameras, and the option to choose additional upgrades. Close to parks, schools, shopping, Mount Royal University, Marda Loop, Lakeview Golf Course, easy access to Crowchild and Glenmore Trail and so much more. Seize this opportunity - Call today!! Basement Appliances |                                                                                                                                              |                                                                                                                                  |                                                                                       |                                                                                                                                             |  |  |