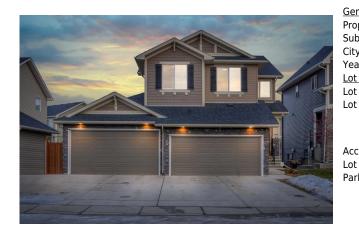

## 44 RAINBOW FALLS Boulevard, Chestermere T1X0S9

| MLS®#:  | A2187432 | Area:   | Rainbow Falls | Listing<br>Date: | 01/13/25       | List Price: <b>\$969,000</b> |
|---------|----------|---------|---------------|------------------|----------------|------------------------------|
| Status: | Active   | County: | Chestermere   | Change:          | -\$16k, 14-Feb | Association: Fort McMurray   |

| General Information |                                                                                                      |                         |                    | DOM        |           |  |
|---------------------|------------------------------------------------------------------------------------------------------|-------------------------|--------------------|------------|-----------|--|
| Prop Type:          | Residential                                                                                          |                         |                    | <u>40</u>  |           |  |
| Sub Type:           | Detached                                                                                             |                         |                    | Layout     |           |  |
| City/Town:          | Chestermere                                                                                          | Finished Floor Area     |                    | Beds:      | 5(41)     |  |
| Year Built:         | 2016                                                                                                 | Abv Sqft:               | 2,921              | Baths:     | 3.5 (3 1) |  |
| Lot Information     |                                                                                                      | Low Sqft:               |                    | Style:     | 2 Storey  |  |
| Lot Sz Ar:          | 5,876 sqft                                                                                           | Ttl Sqft:               | 2,921              |            |           |  |
| Lot Shape:          |                                                                                                      |                         |                    | Parking    |           |  |
|                     |                                                                                                      |                         |                    | Ttl Park:  | 6         |  |
|                     |                                                                                                      |                         |                    | Garage Sz: | 4         |  |
| Access:             |                                                                                                      |                         |                    | 5          |           |  |
| Lot Feat:           | Back Yard,Front Yard,Landscaped,Lawn,Level,Low Maintenance Landscape,Rectangular Lot,Street Lighting |                         |                    |            |           |  |
| Park Feat:          | Heated Garage, Ins                                                                                   | sulated, Oversized, Qua | d or More Attached |            |           |  |