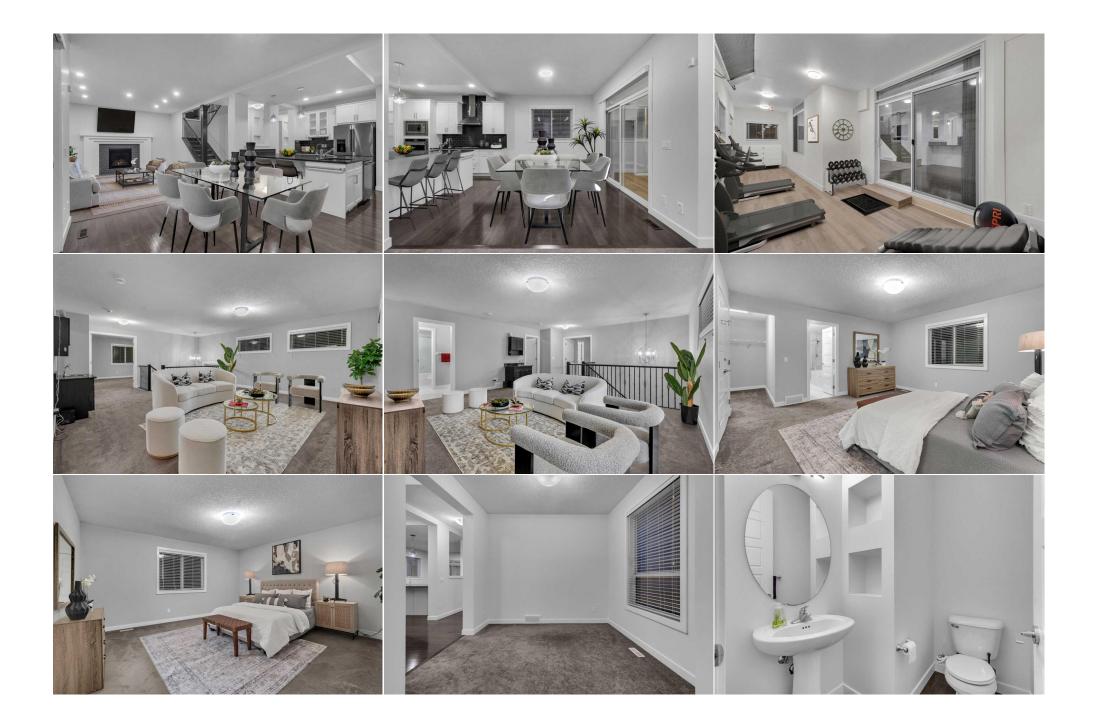

| Utilities | and | Features   |  |
|-----------|-----|------------|--|
| ocincies  | ana | i cucui co |  |

×

| Roof: Asphalt Shingle                                                       |                                                       |                                                                                                 | Construction:                                                                                  |                                                    |                                                                                                   |  |  |
|-----------------------------------------------------------------------------|-------------------------------------------------------|-------------------------------------------------------------------------------------------------|------------------------------------------------------------------------------------------------|----------------------------------------------------|---------------------------------------------------------------------------------------------------|--|--|
| Heating: I                                                                  | Forced Air,Natural Gas                                | Stone, Vinyl Siding, Wood F                                                                     | Stone, Vinyl Siding, Wood Frame                                                                |                                                    |                                                                                                   |  |  |
| Sewer:                                                                      |                                                       |                                                                                                 | Flooring:                                                                                      | Flooring:                                          |                                                                                                   |  |  |
| Ext Feat:                                                                   | Fire Pit,Other                                        |                                                                                                 | Carpet, Ceramic Tile, Hardw                                                                    | Carpet, Ceramic Tile, Hardwood                     |                                                                                                   |  |  |
|                                                                             |                                                       |                                                                                                 | Water Source:                                                                                  | -                                                  |                                                                                                   |  |  |
|                                                                             |                                                       |                                                                                                 | Fnd/Bsmt:                                                                                      |                                                    |                                                                                                   |  |  |
|                                                                             |                                                       |                                                                                                 | Poured Concrete                                                                                |                                                    |                                                                                                   |  |  |
| Kitchen Appl:                                                               | Dishwasher,Garage                                     | e Control(s),Microwave,Oven-Built-In,I                                                          | Range Hood,Refrigerator,Stove(s),Wa                                                            |                                                    |                                                                                                   |  |  |
|                                                                             |                                                       | nity,Granite Counters,High Ceilings,Kitchen Island,No Animal Home,No Smoking Home,Open          |                                                                                                |                                                    |                                                                                                   |  |  |
|                                                                             | Floorplan, Pantry, S                                  | Floorplan,Pantry,Separate Entrance,Soaking Tub,Walk-In Closet(s)                                |                                                                                                |                                                    |                                                                                                   |  |  |
| Jtilities:                                                                  |                                                       |                                                                                                 |                                                                                                |                                                    |                                                                                                   |  |  |
|                                                                             |                                                       |                                                                                                 | Room Information                                                                               |                                                    |                                                                                                   |  |  |
|                                                                             |                                                       |                                                                                                 |                                                                                                |                                                    |                                                                                                   |  |  |
| Room                                                                        | Level                                                 | <b>Dimensions</b>                                                                               | <u>Room</u>                                                                                    | Level                                              | Dimensions                                                                                        |  |  |
|                                                                             | <u>Level</u><br>Main                                  | <u>Dimensions</u><br>15`9" x 14`7"                                                              | <u>Room</u><br>Eat in Kitchen                                                                  | <u>Level</u><br>Main                               | Dimensions<br>13`4" x 12`2"                                                                       |  |  |
| Living Room                                                                 |                                                       |                                                                                                 |                                                                                                |                                                    |                                                                                                   |  |  |
| Living Room<br>Pantry                                                       | Main                                                  | 15`9" x 14`7"                                                                                   | Eat in Kitchen                                                                                 | Main                                               | 13`4" x 12`2"                                                                                     |  |  |
| Living Room<br>Pantry<br>Den                                                | Main<br>Main                                          | 15`9" x 14`7"<br>7`9" x 7`0"                                                                    | Eat in Kitchen<br>Dining Room                                                                  | Main<br>Main                                       | 13`4" x 12`2"<br>13`4" x 11`2"                                                                    |  |  |
| Living Room<br>Pantry<br>Den<br>Office                                      | Main<br>Main<br>Main                                  | 15`9" x 14`7"<br>7`9" x 7`0"<br>29`10" x 9`6"                                                   | Eat in Kitchen<br>Dining Room<br>Bonus Room                                                    | Main<br>Main<br>Upper                              | 13`4" x 12`2"<br>13`4" x 11`2"<br>17`10" x 15`10"                                                 |  |  |
| Living Room<br>Pantry<br>Den<br>Office<br>Laundry                           | Main<br>Main<br>Main<br>Main                          | 15`9" x 14`7"<br>7`9" x 7`0"<br>29`10" x 9`6"<br>10`0" x 10`0"                                  | Eat in Kitchen<br>Dining Room<br>Bonus Room<br>Family Room                                     | Main<br>Main<br>Upper<br>Lower                     | 13`4" x 12`2"<br>13`4" x 11`2"<br>17`10" x 15`10"<br>22`3" x 19`3"                                |  |  |
| Room<br>Living Room<br>Pantry<br>Den<br>Office<br>Laundry<br>Other<br>Foyer | Main<br>Main<br>Main<br>Main<br>Upper                 | 15`9" x 14`7"<br>7`9" x 7`0"<br>29`10" x 9`6"<br>10`0" x 10`0"<br>8`11" x 7`11"                 | Eat in Kitchen<br>Dining Room<br>Bonus Room<br>Family Room<br>Furnace/Utility Room             | Main<br>Main<br>Upper<br>Lower<br>Basement         | 13`4" x 12`2"<br>13`4" x 11`2"<br>17`10" x 15`10"<br>22`3" x 19`3"<br>15`3" x 6`2"                |  |  |
| Living Room<br>Pantry<br>Den<br>Office<br>Laundry<br>Other                  | Main<br>Main<br>Main<br>Main<br>Upper<br>Main<br>Main | 15`9" x 14`7"<br>7`9" x 7`0"<br>29`10" x 9`6"<br>10`0" x 10`0"<br>8`11" x 7`11"<br>9`3" x 8`11" | Eat in Kitchen<br>Dining Room<br>Bonus Room<br>Family Room<br>Furnace/Utility Room<br>Mud Room | Main<br>Main<br>Upper<br>Lower<br>Basement<br>Main | 13`4" x 12`2"<br>13`4" x 11`2"<br>17`10" x 15`10"<br>22`3" x 19`3"<br>15`3" x 6`2"<br>7`4" x 7`2" |  |  |

| Bedroom<br>4pc Bathroom<br>3pc Bathroom         | Lower<br>Upper<br>Lower                                                                                                                                                                                                                                                                                                                                                                                                                                                                                                                                                                                                                                                                                                                                                                                                                                                                                                                                                                                                                                                                                                                                                                                                                                                                                                                                                                                                                                          | 15`2" x 15`0"<br>10`11" x 6`9"<br>8`4" x 7`0" | 5pc Ensuite bath<br>2pc Bathroom | Upper<br>Main | 13`0" x 12`0"<br>6`3" x 5`0" |
|-------------------------------------------------|------------------------------------------------------------------------------------------------------------------------------------------------------------------------------------------------------------------------------------------------------------------------------------------------------------------------------------------------------------------------------------------------------------------------------------------------------------------------------------------------------------------------------------------------------------------------------------------------------------------------------------------------------------------------------------------------------------------------------------------------------------------------------------------------------------------------------------------------------------------------------------------------------------------------------------------------------------------------------------------------------------------------------------------------------------------------------------------------------------------------------------------------------------------------------------------------------------------------------------------------------------------------------------------------------------------------------------------------------------------------------------------------------------------------------------------------------------------|-----------------------------------------------|----------------------------------|---------------|------------------------------|
|                                                 |                                                                                                                                                                                                                                                                                                                                                                                                                                                                                                                                                                                                                                                                                                                                                                                                                                                                                                                                                                                                                                                                                                                                                                                                                                                                                                                                                                                                                                                                  |                                               | Legal/Tax/Financial              |               |                              |
| Title:<br><b>Fee Simple</b><br>Legal Desc:      | 1310832                                                                                                                                                                                                                                                                                                                                                                                                                                                                                                                                                                                                                                                                                                                                                                                                                                                                                                                                                                                                                                                                                                                                                                                                                                                                                                                                                                                                                                                          | Zoning:<br><b>R1</b>                          |                                  |               |                              |
|                                                 |                                                                                                                                                                                                                                                                                                                                                                                                                                                                                                                                                                                                                                                                                                                                                                                                                                                                                                                                                                                                                                                                                                                                                                                                                                                                                                                                                                                                                                                                  |                                               | Remarks                          |               |                              |
| Pub Rmks:<br>Inclusions:<br>Property Listed By: | Remarks<br>Introducing a luxurious 5 bedroom, 4 bathroom home, boasting an expansive 4065 square feet of refined living space with hardwood flooring and high ceilings<br>throughout. Featuring a seamless open floor concept that provides generous room for family gatherings and entertainment. With an illegal walk-out suite that<br>includes a separate entrance. This house perfectly blends functionality with comfort. The immaculate main floor also includes a gym area and a flexible space for all<br>your needs. The gourmet chef's kitchen is a culinary dream, featuring top of the line appliances, beautiful cabinetry and tons of storage. Retreat upstairs to any of<br>the 4 elegantly designed bedrooms, including a spa-like ensuite off the primary that promises relaxation. The vast 4 car heated garage is a car enthusiast's haven,<br>with a car lift that is negotiable in price, assuring your vehicles and hobbies are well accommodated. Dimension is added to this stunning property with a beautifully<br>landscaped yard that includes a greenhouse. Located in Chestermere, a picturesque lake community, this house is the epitome of work-and-play balance with an<br>easy commute to the city. Top-rated schools and all essential amenities are at your fingertips in this serene neighborhood. Step into a life of luxury and<br>convenience. Make this your new sanctuary today!<br>Car Lift negotiable<br>eXp Realty |                                               |                                  |               |                              |