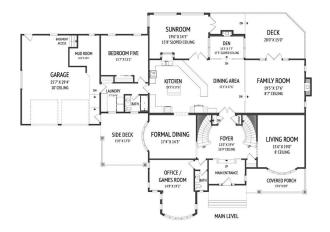

| been recently & thore<br>BOARD, and NEW SOI<br>that climbs up to the | oughly RENOVATED and UPGRADED.<br>FFIT, FASCIA & EAVES. The Main Ent<br>2nd level. The large windows throu                                                                        | With superb curb appeal, the exterion<br>rance of this home greets you with a<br>ghout flood the home with NATURAL                                                                                                                                                                                                                                                                                                                                                                                                                                                                                                                                                                                                                                                                                                                                                                                                                                                                                                                                                                                                                                                                                                                                                                                                                                                                                                                                                                                                                                                                                                                                                                                                                                                                                                                                                                                                                                                                                                                                                                                                           | or has also been fully upgr<br>functional sitting area & I<br>LIGHT. This beautiful 5-be                                                                                                                                                                                                                                                                                                                                                                                                                                                                                                                                                                                                                                                                                                | aded ~ NEW WINDOWS & DOORS, HARDIE<br>MAGNIFICANT GRAND DOUBLE STAIRCASE<br>droom home was designed with an |
|----------------------------------------------------------------------|-----------------------------------------------------------------------------------------------------------------------------------------------------------------------------------|------------------------------------------------------------------------------------------------------------------------------------------------------------------------------------------------------------------------------------------------------------------------------------------------------------------------------------------------------------------------------------------------------------------------------------------------------------------------------------------------------------------------------------------------------------------------------------------------------------------------------------------------------------------------------------------------------------------------------------------------------------------------------------------------------------------------------------------------------------------------------------------------------------------------------------------------------------------------------------------------------------------------------------------------------------------------------------------------------------------------------------------------------------------------------------------------------------------------------------------------------------------------------------------------------------------------------------------------------------------------------------------------------------------------------------------------------------------------------------------------------------------------------------------------------------------------------------------------------------------------------------------------------------------------------------------------------------------------------------------------------------------------------------------------------------------------------------------------------------------------------------------------------------------------------------------------------------------------------------------------------------------------------------------------------------------------------------------------------------------------------|-----------------------------------------------------------------------------------------------------------------------------------------------------------------------------------------------------------------------------------------------------------------------------------------------------------------------------------------------------------------------------------------------------------------------------------------------------------------------------------------------------------------------------------------------------------------------------------------------------------------------------------------------------------------------------------------------------------------------------------------------------------------------------------------|-------------------------------------------------------------------------------------------------------------|
|                                                                      |                                                                                                                                                                                   |                                                                                                                                                                                                                                                                                                                                                                                                                                                                                                                                                                                                                                                                                                                                                                                                                                                                                                                                                                                                                                                                                                                                                                                                                                                                                                                                                                                                                                                                                                                                                                                                                                                                                                                                                                                                                                                                                                                                                                                                                                                                                                                              | _                                                                                                                                                                                                                                                                                                                                                                                                                                                                                                                                                                                                                                                                                                                                                                                       |                                                                                                             |
|                                                                      |                                                                                                                                                                                   | Remarks                                                                                                                                                                                                                                                                                                                                                                                                                                                                                                                                                                                                                                                                                                                                                                                                                                                                                                                                                                                                                                                                                                                                                                                                                                                                                                                                                                                                                                                                                                                                                                                                                                                                                                                                                                                                                                                                                                                                                                                                                                                                                                                      |                                                                                                                                                                                                                                                                                                                                                                                                                                                                                                                                                                                                                                                                                                                                                                                         |                                                                                                             |
| 7710905                                                              |                                                                                                                                                                                   |                                                                                                                                                                                                                                                                                                                                                                                                                                                                                                                                                                                                                                                                                                                                                                                                                                                                                                                                                                                                                                                                                                                                                                                                                                                                                                                                                                                                                                                                                                                                                                                                                                                                                                                                                                                                                                                                                                                                                                                                                                                                                                                              |                                                                                                                                                                                                                                                                                                                                                                                                                                                                                                                                                                                                                                                                                                                                                                                         |                                                                                                             |
|                                                                      |                                                                                                                                                                                   |                                                                                                                                                                                                                                                                                                                                                                                                                                                                                                                                                                                                                                                                                                                                                                                                                                                                                                                                                                                                                                                                                                                                                                                                                                                                                                                                                                                                                                                                                                                                                                                                                                                                                                                                                                                                                                                                                                                                                                                                                                                                                                                              |                                                                                                                                                                                                                                                                                                                                                                                                                                                                                                                                                                                                                                                                                                                                                                                         |                                                                                                             |
|                                                                      | Zoning                                                                                                                                                                            |                                                                                                                                                                                                                                                                                                                                                                                                                                                                                                                                                                                                                                                                                                                                                                                                                                                                                                                                                                                                                                                                                                                                                                                                                                                                                                                                                                                                                                                                                                                                                                                                                                                                                                                                                                                                                                                                                                                                                                                                                                                                                                                              |                                                                                                                                                                                                                                                                                                                                                                                                                                                                                                                                                                                                                                                                                                                                                                                         |                                                                                                             |
| rium                                                                 | 20 3 X 04 0                                                                                                                                                                       |                                                                                                                                                                                                                                                                                                                                                                                                                                                                                                                                                                                                                                                                                                                                                                                                                                                                                                                                                                                                                                                                                                                                                                                                                                                                                                                                                                                                                                                                                                                                                                                                                                                                                                                                                                                                                                                                                                                                                                                                                                                                                                                              | Second                                                                                                                                                                                                                                                                                                                                                                                                                                                                                                                                                                                                                                                                                                                                                                                  | 40 0 X 41 10                                                                                                |
|                                                                      |                                                                                                                                                                                   | 5                                                                                                                                                                                                                                                                                                                                                                                                                                                                                                                                                                                                                                                                                                                                                                                                                                                                                                                                                                                                                                                                                                                                                                                                                                                                                                                                                                                                                                                                                                                                                                                                                                                                                                                                                                                                                                                                                                                                                                                                                                                                                                                            |                                                                                                                                                                                                                                                                                                                                                                                                                                                                                                                                                                                                                                                                                                                                                                                         | 46`6" x 41`10"                                                                                              |
|                                                                      |                                                                                                                                                                                   | 5                                                                                                                                                                                                                                                                                                                                                                                                                                                                                                                                                                                                                                                                                                                                                                                                                                                                                                                                                                                                                                                                                                                                                                                                                                                                                                                                                                                                                                                                                                                                                                                                                                                                                                                                                                                                                                                                                                                                                                                                                                                                                                                            |                                                                                                                                                                                                                                                                                                                                                                                                                                                                                                                                                                                                                                                                                                                                                                                         | 38`10" x 33`4"                                                                                              |
|                                                                      |                                                                                                                                                                                   |                                                                                                                                                                                                                                                                                                                                                                                                                                                                                                                                                                                                                                                                                                                                                                                                                                                                                                                                                                                                                                                                                                                                                                                                                                                                                                                                                                                                                                                                                                                                                                                                                                                                                                                                                                                                                                                                                                                                                                                                                                                                                                                              |                                                                                                                                                                                                                                                                                                                                                                                                                                                                                                                                                                                                                                                                                                                                                                                         | 32`3" x 62`1"                                                                                               |
|                                                                      |                                                                                                                                                                                   |                                                                                                                                                                                                                                                                                                                                                                                                                                                                                                                                                                                                                                                                                                                                                                                                                                                                                                                                                                                                                                                                                                                                                                                                                                                                                                                                                                                                                                                                                                                                                                                                                                                                                                                                                                                                                                                                                                                                                                                                                                                                                                                              |                                                                                                                                                                                                                                                                                                                                                                                                                                                                                                                                                                                                                                                                                                                                                                                         | 32`10" x 32`10"                                                                                             |
|                                                                      |                                                                                                                                                                                   | •                                                                                                                                                                                                                                                                                                                                                                                                                                                                                                                                                                                                                                                                                                                                                                                                                                                                                                                                                                                                                                                                                                                                                                                                                                                                                                                                                                                                                                                                                                                                                                                                                                                                                                                                                                                                                                                                                                                                                                                                                                                                                                                            |                                                                                                                                                                                                                                                                                                                                                                                                                                                                                                                                                                                                                                                                                                                                                                                         | 52`3" x 38`0"                                                                                               |
| Main                                                                 | 43`3" x 51`1"                                                                                                                                                                     | 2pc Bathroom                                                                                                                                                                                                                                                                                                                                                                                                                                                                                                                                                                                                                                                                                                                                                                                                                                                                                                                                                                                                                                                                                                                                                                                                                                                                                                                                                                                                                                                                                                                                                                                                                                                                                                                                                                                                                                                                                                                                                                                                                                                                                                                 | Main                                                                                                                                                                                                                                                                                                                                                                                                                                                                                                                                                                                                                                                                                                                                                                                    | 21`4" x 13`8"                                                                                               |
| Second                                                               | 40`2" x 38`7"                                                                                                                                                                     | Bedroom                                                                                                                                                                                                                                                                                                                                                                                                                                                                                                                                                                                                                                                                                                                                                                                                                                                                                                                                                                                                                                                                                                                                                                                                                                                                                                                                                                                                                                                                                                                                                                                                                                                                                                                                                                                                                                                                                                                                                                                                                                                                                                                      | Second                                                                                                                                                                                                                                                                                                                                                                                                                                                                                                                                                                                                                                                                                                                                                                                  | 33`4" x 62`11"                                                                                              |
| Second                                                               | 57`5" x 59`1"                                                                                                                                                                     | Bedroom                                                                                                                                                                                                                                                                                                                                                                                                                                                                                                                                                                                                                                                                                                                                                                                                                                                                                                                                                                                                                                                                                                                                                                                                                                                                                                                                                                                                                                                                                                                                                                                                                                                                                                                                                                                                                                                                                                                                                                                                                                                                                                                      | Second                                                                                                                                                                                                                                                                                                                                                                                                                                                                                                                                                                                                                                                                                                                                                                                  | 36`11" x 54`2"                                                                                              |
| Main                                                                 | 31`2" x 24`10"                                                                                                                                                                    | Sunroom/Solarium                                                                                                                                                                                                                                                                                                                                                                                                                                                                                                                                                                                                                                                                                                                                                                                                                                                                                                                                                                                                                                                                                                                                                                                                                                                                                                                                                                                                                                                                                                                                                                                                                                                                                                                                                                                                                                                                                                                                                                                                                                                                                                             | Main                                                                                                                                                                                                                                                                                                                                                                                                                                                                                                                                                                                                                                                                                                                                                                                    | 47`4" x 64`0"                                                                                               |
|                                                                      |                                                                                                                                                                                   | -                                                                                                                                                                                                                                                                                                                                                                                                                                                                                                                                                                                                                                                                                                                                                                                                                                                                                                                                                                                                                                                                                                                                                                                                                                                                                                                                                                                                                                                                                                                                                                                                                                                                                                                                                                                                                                                                                                                                                                                                                                                                                                                            |                                                                                                                                                                                                                                                                                                                                                                                                                                                                                                                                                                                                                                                                                                                                                                                         | 63`5" x 39`4"<br>24`10" x 36`11"                                                                            |
|                                                                      | Second Second Main Main Second Lower Basement Basement Main  7710905  Enjoy living in the foo home with nearly 4,8 been recently & thore BOARD, and NEW SOI that climbs up to the | Main  Main | Main  62`11" x 48`2"  Den  Main  31`2" x 24`10"  Sunroom/Solarium  Second  57`5" x 59`1"  Bedroom  Main  40`2" x 38`7"  Bedroom  Main  43`3" x 51`1"  2pc Bathroom  Second  51`8" x 33`11"  Mud Room  Lower  114`10" x 55`9"  Kitchenette  Basement  46`6" x 36`1"  Bashroom - Roughed-in  Basement  78`9" x 51`1"  Storage  Main  26`3" x 64`0"  Loft  Legal/Tax/Financial  Zoning: CR  7710905  Remarks  Enjoy living in the foothills of the world-class Rocky Mountains surrounded by NATURE ~ rolling home with nearly 4,800 sq/ft of above grade living space + 1500 sq/ft developed walk-out- babeen recently & thoroughly RENOVATED and UPGRADED. With superb curb appeal, the exterior BOARD, and NEW SOFFIT, FASCIA & EAVES. The Main Entrance of this home greets you with a | Main Main Main Main Main Main Main Main                                                                     |

Main Bathroom has a double vanity and an above-average 6' long bathtub. The Primary Ensuite Bathroom also has a double vanity and a 46" x 58" shower. With plenty of space for a workshop, gym or art studio, the walk-out basement also has a large open Family Room with beautiful Pella patio doors that open to the back yard patio. Enjoy the luxury of fresh air-dining in the fully protected SUN ROOM which sits off the back of the house or in the Gazebo in the front yard. With a FANTASTIC LOCATION, this quiet, private 11.9-acre treed property with trails and a creek running through it, sits on a cul-de-sac ~ a GREAT FAMILY HOME to make