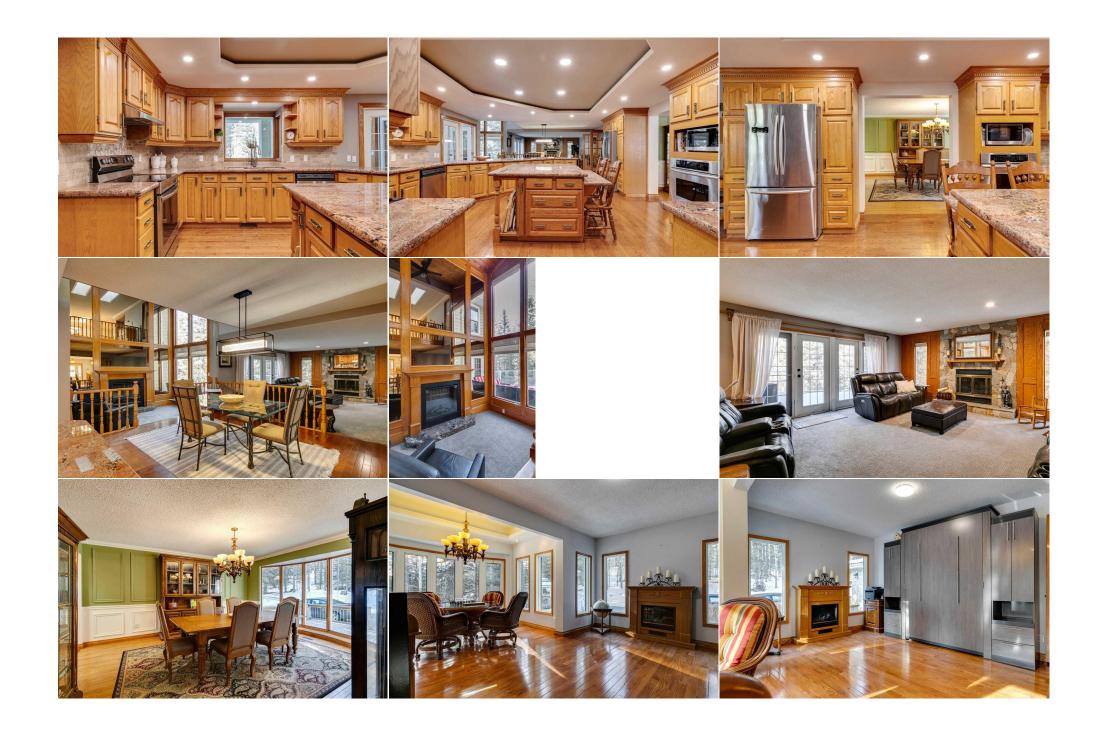

| been recently & thore<br>BOARD, and NEW SOI<br>that climbs up to the | oughly RENOVATED and UPGRADED.<br>FFIT, FASCIA & EAVES. The Main Ent<br>2nd level. The large windows throu                                                                        | With superb curb appeal, the exterion<br>rance of this home greets you with a<br>ghout flood the home with NATURAL                                                                                                                                                                                                                                                                                                                                                                                                                                                                                                                                                                                                                                                                                                                                                                                                                                                                                                                                                                                                                                                                                                                                                                                                                                                                                                                                                                                                                                                                                                                                                                                                                                                                                                                                                                                                                                                                                                                                                                                                           | or has also been fully upgr<br>functional sitting area & I<br>LIGHT. This beautiful 5-be                                                                                                                                                                                                                                                                                                                                                                                                                                                                                                                                                                                                                                                                                                | aded ~ NEW WINDOWS & DOORS, HARDIE<br>MAGNIFICANT GRAND DOUBLE STAIRCASE<br>droom home was designed with an |
|----------------------------------------------------------------------|-----------------------------------------------------------------------------------------------------------------------------------------------------------------------------------|------------------------------------------------------------------------------------------------------------------------------------------------------------------------------------------------------------------------------------------------------------------------------------------------------------------------------------------------------------------------------------------------------------------------------------------------------------------------------------------------------------------------------------------------------------------------------------------------------------------------------------------------------------------------------------------------------------------------------------------------------------------------------------------------------------------------------------------------------------------------------------------------------------------------------------------------------------------------------------------------------------------------------------------------------------------------------------------------------------------------------------------------------------------------------------------------------------------------------------------------------------------------------------------------------------------------------------------------------------------------------------------------------------------------------------------------------------------------------------------------------------------------------------------------------------------------------------------------------------------------------------------------------------------------------------------------------------------------------------------------------------------------------------------------------------------------------------------------------------------------------------------------------------------------------------------------------------------------------------------------------------------------------------------------------------------------------------------------------------------------------|-----------------------------------------------------------------------------------------------------------------------------------------------------------------------------------------------------------------------------------------------------------------------------------------------------------------------------------------------------------------------------------------------------------------------------------------------------------------------------------------------------------------------------------------------------------------------------------------------------------------------------------------------------------------------------------------------------------------------------------------------------------------------------------------|-------------------------------------------------------------------------------------------------------------|
|                                                                      |                                                                                                                                                                                   |                                                                                                                                                                                                                                                                                                                                                                                                                                                                                                                                                                                                                                                                                                                                                                                                                                                                                                                                                                                                                                                                                                                                                                                                                                                                                                                                                                                                                                                                                                                                                                                                                                                                                                                                                                                                                                                                                                                                                                                                                                                                                                                              | _                                                                                                                                                                                                                                                                                                                                                                                                                                                                                                                                                                                                                                                                                                                                                                                       |                                                                                                             |
|                                                                      |                                                                                                                                                                                   | Remarks                                                                                                                                                                                                                                                                                                                                                                                                                                                                                                                                                                                                                                                                                                                                                                                                                                                                                                                                                                                                                                                                                                                                                                                                                                                                                                                                                                                                                                                                                                                                                                                                                                                                                                                                                                                                                                                                                                                                                                                                                                                                                                                      |                                                                                                                                                                                                                                                                                                                                                                                                                                                                                                                                                                                                                                                                                                                                                                                         |                                                                                                             |
| 7710905                                                              |                                                                                                                                                                                   |                                                                                                                                                                                                                                                                                                                                                                                                                                                                                                                                                                                                                                                                                                                                                                                                                                                                                                                                                                                                                                                                                                                                                                                                                                                                                                                                                                                                                                                                                                                                                                                                                                                                                                                                                                                                                                                                                                                                                                                                                                                                                                                              |                                                                                                                                                                                                                                                                                                                                                                                                                                                                                                                                                                                                                                                                                                                                                                                         |                                                                                                             |
|                                                                      |                                                                                                                                                                                   |                                                                                                                                                                                                                                                                                                                                                                                                                                                                                                                                                                                                                                                                                                                                                                                                                                                                                                                                                                                                                                                                                                                                                                                                                                                                                                                                                                                                                                                                                                                                                                                                                                                                                                                                                                                                                                                                                                                                                                                                                                                                                                                              |                                                                                                                                                                                                                                                                                                                                                                                                                                                                                                                                                                                                                                                                                                                                                                                         |                                                                                                             |
|                                                                      | Zoning                                                                                                                                                                            |                                                                                                                                                                                                                                                                                                                                                                                                                                                                                                                                                                                                                                                                                                                                                                                                                                                                                                                                                                                                                                                                                                                                                                                                                                                                                                                                                                                                                                                                                                                                                                                                                                                                                                                                                                                                                                                                                                                                                                                                                                                                                                                              |                                                                                                                                                                                                                                                                                                                                                                                                                                                                                                                                                                                                                                                                                                                                                                                         |                                                                                                             |
| rium                                                                 | 20 3 X 04 0                                                                                                                                                                       |                                                                                                                                                                                                                                                                                                                                                                                                                                                                                                                                                                                                                                                                                                                                                                                                                                                                                                                                                                                                                                                                                                                                                                                                                                                                                                                                                                                                                                                                                                                                                                                                                                                                                                                                                                                                                                                                                                                                                                                                                                                                                                                              | Second                                                                                                                                                                                                                                                                                                                                                                                                                                                                                                                                                                                                                                                                                                                                                                                  | 40 0 X 41 10                                                                                                |
|                                                                      |                                                                                                                                                                                   | 5                                                                                                                                                                                                                                                                                                                                                                                                                                                                                                                                                                                                                                                                                                                                                                                                                                                                                                                                                                                                                                                                                                                                                                                                                                                                                                                                                                                                                                                                                                                                                                                                                                                                                                                                                                                                                                                                                                                                                                                                                                                                                                                            |                                                                                                                                                                                                                                                                                                                                                                                                                                                                                                                                                                                                                                                                                                                                                                                         | 46`6" x 41`10"                                                                                              |
|                                                                      |                                                                                                                                                                                   | 5                                                                                                                                                                                                                                                                                                                                                                                                                                                                                                                                                                                                                                                                                                                                                                                                                                                                                                                                                                                                                                                                                                                                                                                                                                                                                                                                                                                                                                                                                                                                                                                                                                                                                                                                                                                                                                                                                                                                                                                                                                                                                                                            |                                                                                                                                                                                                                                                                                                                                                                                                                                                                                                                                                                                                                                                                                                                                                                                         | 38`10" x 33`4"                                                                                              |
|                                                                      |                                                                                                                                                                                   |                                                                                                                                                                                                                                                                                                                                                                                                                                                                                                                                                                                                                                                                                                                                                                                                                                                                                                                                                                                                                                                                                                                                                                                                                                                                                                                                                                                                                                                                                                                                                                                                                                                                                                                                                                                                                                                                                                                                                                                                                                                                                                                              |                                                                                                                                                                                                                                                                                                                                                                                                                                                                                                                                                                                                                                                                                                                                                                                         | 32`3" x 62`1"                                                                                               |
|                                                                      |                                                                                                                                                                                   |                                                                                                                                                                                                                                                                                                                                                                                                                                                                                                                                                                                                                                                                                                                                                                                                                                                                                                                                                                                                                                                                                                                                                                                                                                                                                                                                                                                                                                                                                                                                                                                                                                                                                                                                                                                                                                                                                                                                                                                                                                                                                                                              |                                                                                                                                                                                                                                                                                                                                                                                                                                                                                                                                                                                                                                                                                                                                                                                         | 32`10" x 32`10"                                                                                             |
|                                                                      |                                                                                                                                                                                   | •                                                                                                                                                                                                                                                                                                                                                                                                                                                                                                                                                                                                                                                                                                                                                                                                                                                                                                                                                                                                                                                                                                                                                                                                                                                                                                                                                                                                                                                                                                                                                                                                                                                                                                                                                                                                                                                                                                                                                                                                                                                                                                                            |                                                                                                                                                                                                                                                                                                                                                                                                                                                                                                                                                                                                                                                                                                                                                                                         | 52`3" x 38`0"                                                                                               |
| Main                                                                 | 43`3" x 51`1"                                                                                                                                                                     | 2pc Bathroom                                                                                                                                                                                                                                                                                                                                                                                                                                                                                                                                                                                                                                                                                                                                                                                                                                                                                                                                                                                                                                                                                                                                                                                                                                                                                                                                                                                                                                                                                                                                                                                                                                                                                                                                                                                                                                                                                                                                                                                                                                                                                                                 | Main                                                                                                                                                                                                                                                                                                                                                                                                                                                                                                                                                                                                                                                                                                                                                                                    | 21`4" x 13`8"                                                                                               |
| Second                                                               | 40`2" x 38`7"                                                                                                                                                                     | Bedroom                                                                                                                                                                                                                                                                                                                                                                                                                                                                                                                                                                                                                                                                                                                                                                                                                                                                                                                                                                                                                                                                                                                                                                                                                                                                                                                                                                                                                                                                                                                                                                                                                                                                                                                                                                                                                                                                                                                                                                                                                                                                                                                      | Second                                                                                                                                                                                                                                                                                                                                                                                                                                                                                                                                                                                                                                                                                                                                                                                  | 33`4" x 62`11"                                                                                              |
| Second                                                               | 57`5" x 59`1"                                                                                                                                                                     | Bedroom                                                                                                                                                                                                                                                                                                                                                                                                                                                                                                                                                                                                                                                                                                                                                                                                                                                                                                                                                                                                                                                                                                                                                                                                                                                                                                                                                                                                                                                                                                                                                                                                                                                                                                                                                                                                                                                                                                                                                                                                                                                                                                                      | Second                                                                                                                                                                                                                                                                                                                                                                                                                                                                                                                                                                                                                                                                                                                                                                                  | 36`11" x 54`2"                                                                                              |
| Main                                                                 | 31`2" x 24`10"                                                                                                                                                                    | Sunroom/Solarium                                                                                                                                                                                                                                                                                                                                                                                                                                                                                                                                                                                                                                                                                                                                                                                                                                                                                                                                                                                                                                                                                                                                                                                                                                                                                                                                                                                                                                                                                                                                                                                                                                                                                                                                                                                                                                                                                                                                                                                                                                                                                                             | Main                                                                                                                                                                                                                                                                                                                                                                                                                                                                                                                                                                                                                                                                                                                                                                                    | 47`4" x 64`0"                                                                                               |
|                                                                      |                                                                                                                                                                                   | -                                                                                                                                                                                                                                                                                                                                                                                                                                                                                                                                                                                                                                                                                                                                                                                                                                                                                                                                                                                                                                                                                                                                                                                                                                                                                                                                                                                                                                                                                                                                                                                                                                                                                                                                                                                                                                                                                                                                                                                                                                                                                                                            |                                                                                                                                                                                                                                                                                                                                                                                                                                                                                                                                                                                                                                                                                                                                                                                         | 63`5" x 39`4"<br>24`10" x 36`11"                                                                            |
|                                                                      | Second Second Main Main Second Lower Basement Basement Main  7710905  Enjoy living in the foo home with nearly 4,8 been recently & thore BOARD, and NEW SOI that climbs up to the | Main  Main | Main  62`11" x 48`2"  Den  Main  31`2" x 24`10"  Sunroom/Solarium  Second  57`5" x 59`1"  Bedroom  Main  40`2" x 38`7"  Bedroom  Main  43`3" x 51`1"  2pc Bathroom  Second  51`8" x 33`11"  Mud Room  Lower  114`10" x 55`9"  Kitchenette  Basement  46`6" x 36`1"  Bashroom - Roughed-in  Basement  78`9" x 51`1"  Storage  Main  26`3" x 64`0"  Loft  Legal/Tax/Financial  Zoning: CR  7710905  Remarks  Enjoy living in the foothills of the world-class Rocky Mountains surrounded by NATURE ~ rolling home with nearly 4,800 sq/ft of above grade living space + 1500 sq/ft developed walk-out- babeen recently & thoroughly RENOVATED and UPGRADED. With superb curb appeal, the exterior BOARD, and NEW SOFFIT, FASCIA & EAVES. The Main Entrance of this home greets you with a | Main Main Main Main Main Main Main Main                                                                     |

Main Bathroom has a double vanity and an above-average 6' long bathtub. The Primary Ensuite Bathroom also has a double vanity and a 46" x 58" shower. With plenty of space for a workshop, gym or art studio, the walk-out basement also has a large open Family Room with beautiful Pella patio doors that open to the back yard patio. Enjoy the luxury of fresh air-dining in the fully protected SUN ROOM which sits off the back of the house or in the Gazebo in the front yard. With a FANTASTIC LOCATION, this quiet, private 11.9-acre treed property with trails and a creek running through it, sits on a cul-de-sac ~ a GREAT FAMILY HOME to make