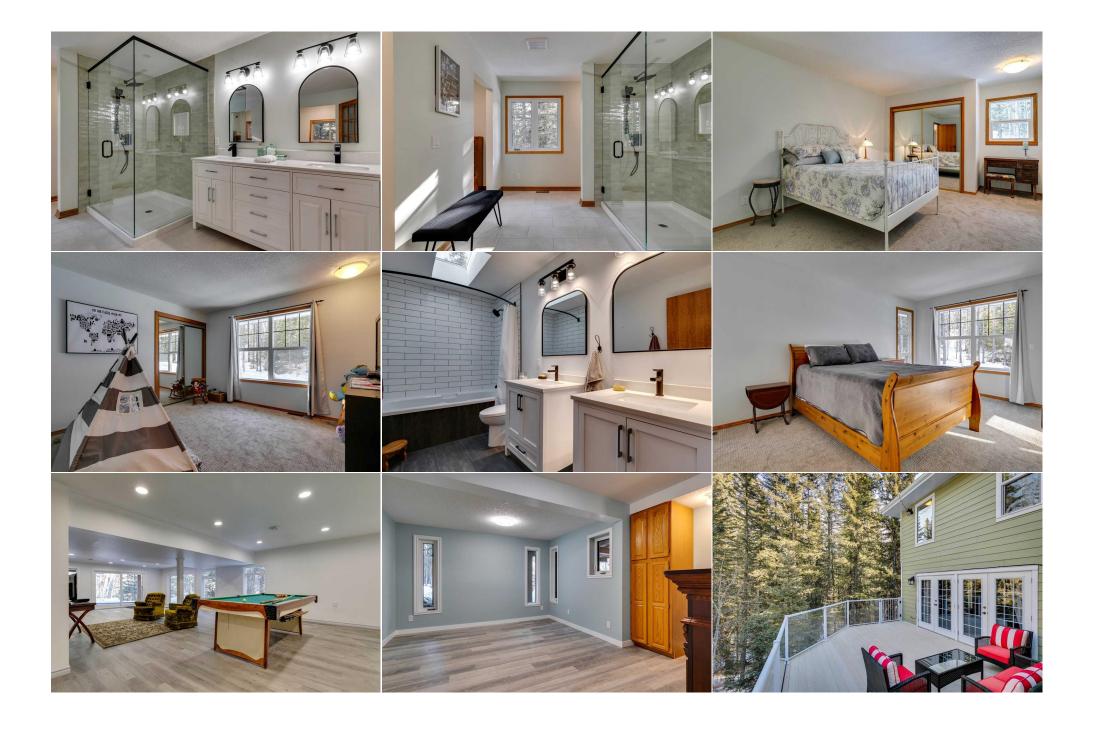

Main Bathroom has a double vanity and an above-average 6' long bathtub. The Primary Ensuite Bathroom also has a double vanity and a 46" x 58" shower. With plenty of space for a workshop, gym or art studio, the walk-out basement also has a large open Family Room with beautiful Pella patio doors that open to the back yard patio. Enjoy the luxury of fresh air-dining in the fully protected SUN ROOM which sits off the back of the house or in the Gazebo in the front yard. With a FANTASTIC LOCATION, this quiet, private 11.9-acre treed property with trails and a creek running through it, sits on a cul-de-sac ~ a GREAT FAMILY HOME to make