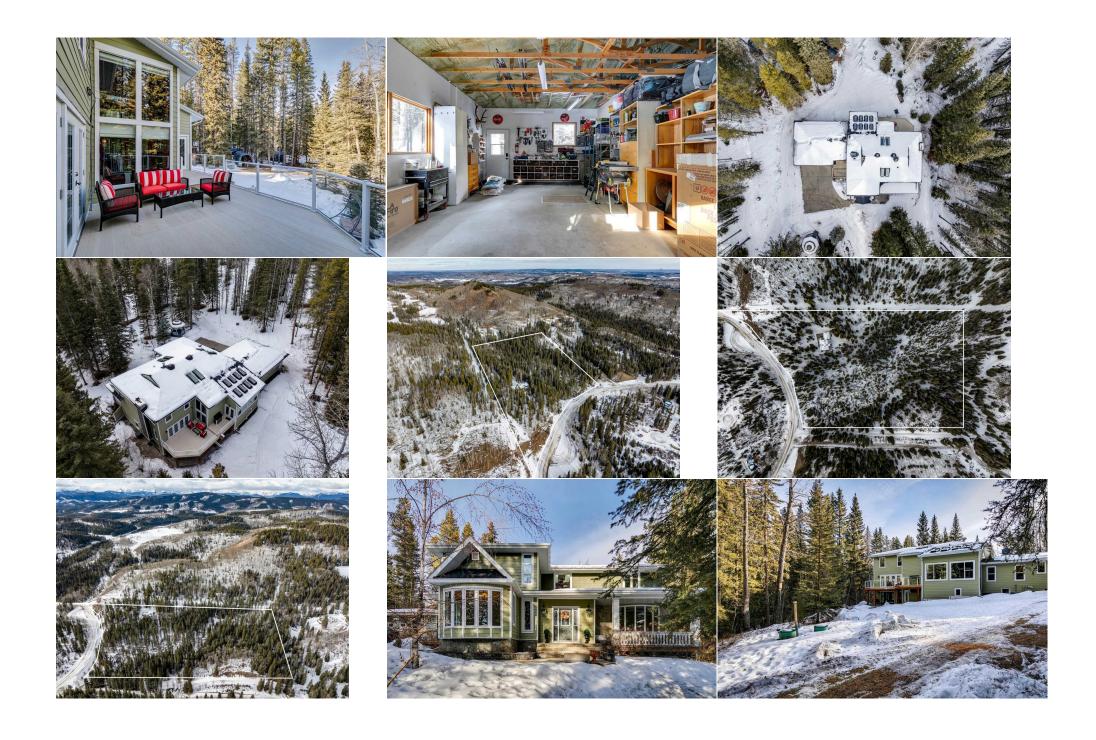

| been recently & thore<br>BOARD, and NEW SOI<br>that climbs up to the | oughly RENOVATED and UPGRADED.<br>FFIT, FASCIA & EAVES. The Main Ent<br>2nd level. The large windows throu                                                                        | With superb curb appeal, the exterion<br>rance of this home greets you with a<br>ghout flood the home with NATURAL                                                                                                                                                                                                                                                                                                                                                                                                                                                                                                                                                                                                                                                                                                                                                                                                                                                                                                                                                                                                                                                                                                                                                                                                                                                                                                                                                                                                                                                                                                                                                                                                                                                                                                                                                                                                                                                                                                                                                                                                           | or has also been fully upgr<br>functional sitting area & I<br>LIGHT. This beautiful 5-be                                                                                                                                                                                                                                                                                                                                                                                                                                                                                                                                                                                                                                                                                                | aded ~ NEW WINDOWS & DOORS, HARDIE<br>MAGNIFICANT GRAND DOUBLE STAIRCASE<br>droom home was designed with an |
|----------------------------------------------------------------------|-----------------------------------------------------------------------------------------------------------------------------------------------------------------------------------|------------------------------------------------------------------------------------------------------------------------------------------------------------------------------------------------------------------------------------------------------------------------------------------------------------------------------------------------------------------------------------------------------------------------------------------------------------------------------------------------------------------------------------------------------------------------------------------------------------------------------------------------------------------------------------------------------------------------------------------------------------------------------------------------------------------------------------------------------------------------------------------------------------------------------------------------------------------------------------------------------------------------------------------------------------------------------------------------------------------------------------------------------------------------------------------------------------------------------------------------------------------------------------------------------------------------------------------------------------------------------------------------------------------------------------------------------------------------------------------------------------------------------------------------------------------------------------------------------------------------------------------------------------------------------------------------------------------------------------------------------------------------------------------------------------------------------------------------------------------------------------------------------------------------------------------------------------------------------------------------------------------------------------------------------------------------------------------------------------------------------|-----------------------------------------------------------------------------------------------------------------------------------------------------------------------------------------------------------------------------------------------------------------------------------------------------------------------------------------------------------------------------------------------------------------------------------------------------------------------------------------------------------------------------------------------------------------------------------------------------------------------------------------------------------------------------------------------------------------------------------------------------------------------------------------|-------------------------------------------------------------------------------------------------------------|
|                                                                      |                                                                                                                                                                                   |                                                                                                                                                                                                                                                                                                                                                                                                                                                                                                                                                                                                                                                                                                                                                                                                                                                                                                                                                                                                                                                                                                                                                                                                                                                                                                                                                                                                                                                                                                                                                                                                                                                                                                                                                                                                                                                                                                                                                                                                                                                                                                                              | _                                                                                                                                                                                                                                                                                                                                                                                                                                                                                                                                                                                                                                                                                                                                                                                       |                                                                                                             |
|                                                                      |                                                                                                                                                                                   | Remarks                                                                                                                                                                                                                                                                                                                                                                                                                                                                                                                                                                                                                                                                                                                                                                                                                                                                                                                                                                                                                                                                                                                                                                                                                                                                                                                                                                                                                                                                                                                                                                                                                                                                                                                                                                                                                                                                                                                                                                                                                                                                                                                      |                                                                                                                                                                                                                                                                                                                                                                                                                                                                                                                                                                                                                                                                                                                                                                                         |                                                                                                             |
| 7710905                                                              |                                                                                                                                                                                   |                                                                                                                                                                                                                                                                                                                                                                                                                                                                                                                                                                                                                                                                                                                                                                                                                                                                                                                                                                                                                                                                                                                                                                                                                                                                                                                                                                                                                                                                                                                                                                                                                                                                                                                                                                                                                                                                                                                                                                                                                                                                                                                              |                                                                                                                                                                                                                                                                                                                                                                                                                                                                                                                                                                                                                                                                                                                                                                                         |                                                                                                             |
|                                                                      |                                                                                                                                                                                   |                                                                                                                                                                                                                                                                                                                                                                                                                                                                                                                                                                                                                                                                                                                                                                                                                                                                                                                                                                                                                                                                                                                                                                                                                                                                                                                                                                                                                                                                                                                                                                                                                                                                                                                                                                                                                                                                                                                                                                                                                                                                                                                              |                                                                                                                                                                                                                                                                                                                                                                                                                                                                                                                                                                                                                                                                                                                                                                                         |                                                                                                             |
|                                                                      | Zoning                                                                                                                                                                            |                                                                                                                                                                                                                                                                                                                                                                                                                                                                                                                                                                                                                                                                                                                                                                                                                                                                                                                                                                                                                                                                                                                                                                                                                                                                                                                                                                                                                                                                                                                                                                                                                                                                                                                                                                                                                                                                                                                                                                                                                                                                                                                              |                                                                                                                                                                                                                                                                                                                                                                                                                                                                                                                                                                                                                                                                                                                                                                                         |                                                                                                             |
| rium                                                                 | 20 3 X 04 0                                                                                                                                                                       |                                                                                                                                                                                                                                                                                                                                                                                                                                                                                                                                                                                                                                                                                                                                                                                                                                                                                                                                                                                                                                                                                                                                                                                                                                                                                                                                                                                                                                                                                                                                                                                                                                                                                                                                                                                                                                                                                                                                                                                                                                                                                                                              | Second                                                                                                                                                                                                                                                                                                                                                                                                                                                                                                                                                                                                                                                                                                                                                                                  | 40 0 X 41 10                                                                                                |
|                                                                      |                                                                                                                                                                                   | 5                                                                                                                                                                                                                                                                                                                                                                                                                                                                                                                                                                                                                                                                                                                                                                                                                                                                                                                                                                                                                                                                                                                                                                                                                                                                                                                                                                                                                                                                                                                                                                                                                                                                                                                                                                                                                                                                                                                                                                                                                                                                                                                            |                                                                                                                                                                                                                                                                                                                                                                                                                                                                                                                                                                                                                                                                                                                                                                                         | 46`6" x 41`10"                                                                                              |
|                                                                      |                                                                                                                                                                                   | 5                                                                                                                                                                                                                                                                                                                                                                                                                                                                                                                                                                                                                                                                                                                                                                                                                                                                                                                                                                                                                                                                                                                                                                                                                                                                                                                                                                                                                                                                                                                                                                                                                                                                                                                                                                                                                                                                                                                                                                                                                                                                                                                            |                                                                                                                                                                                                                                                                                                                                                                                                                                                                                                                                                                                                                                                                                                                                                                                         | 38`10" x 33`4"                                                                                              |
|                                                                      |                                                                                                                                                                                   |                                                                                                                                                                                                                                                                                                                                                                                                                                                                                                                                                                                                                                                                                                                                                                                                                                                                                                                                                                                                                                                                                                                                                                                                                                                                                                                                                                                                                                                                                                                                                                                                                                                                                                                                                                                                                                                                                                                                                                                                                                                                                                                              |                                                                                                                                                                                                                                                                                                                                                                                                                                                                                                                                                                                                                                                                                                                                                                                         | 32`3" x 62`1"                                                                                               |
|                                                                      |                                                                                                                                                                                   |                                                                                                                                                                                                                                                                                                                                                                                                                                                                                                                                                                                                                                                                                                                                                                                                                                                                                                                                                                                                                                                                                                                                                                                                                                                                                                                                                                                                                                                                                                                                                                                                                                                                                                                                                                                                                                                                                                                                                                                                                                                                                                                              |                                                                                                                                                                                                                                                                                                                                                                                                                                                                                                                                                                                                                                                                                                                                                                                         | 32`10" x 32`10"                                                                                             |
|                                                                      |                                                                                                                                                                                   | •                                                                                                                                                                                                                                                                                                                                                                                                                                                                                                                                                                                                                                                                                                                                                                                                                                                                                                                                                                                                                                                                                                                                                                                                                                                                                                                                                                                                                                                                                                                                                                                                                                                                                                                                                                                                                                                                                                                                                                                                                                                                                                                            |                                                                                                                                                                                                                                                                                                                                                                                                                                                                                                                                                                                                                                                                                                                                                                                         | 52`3" x 38`0"                                                                                               |
| Main                                                                 | 43`3" x 51`1"                                                                                                                                                                     | 2pc Bathroom                                                                                                                                                                                                                                                                                                                                                                                                                                                                                                                                                                                                                                                                                                                                                                                                                                                                                                                                                                                                                                                                                                                                                                                                                                                                                                                                                                                                                                                                                                                                                                                                                                                                                                                                                                                                                                                                                                                                                                                                                                                                                                                 | Main                                                                                                                                                                                                                                                                                                                                                                                                                                                                                                                                                                                                                                                                                                                                                                                    | 21`4" x 13`8"                                                                                               |
| Second                                                               | 40`2" x 38`7"                                                                                                                                                                     | Bedroom                                                                                                                                                                                                                                                                                                                                                                                                                                                                                                                                                                                                                                                                                                                                                                                                                                                                                                                                                                                                                                                                                                                                                                                                                                                                                                                                                                                                                                                                                                                                                                                                                                                                                                                                                                                                                                                                                                                                                                                                                                                                                                                      | Second                                                                                                                                                                                                                                                                                                                                                                                                                                                                                                                                                                                                                                                                                                                                                                                  | 33`4" x 62`11"                                                                                              |
| Second                                                               | 57`5" x 59`1"                                                                                                                                                                     | Bedroom                                                                                                                                                                                                                                                                                                                                                                                                                                                                                                                                                                                                                                                                                                                                                                                                                                                                                                                                                                                                                                                                                                                                                                                                                                                                                                                                                                                                                                                                                                                                                                                                                                                                                                                                                                                                                                                                                                                                                                                                                                                                                                                      | Second                                                                                                                                                                                                                                                                                                                                                                                                                                                                                                                                                                                                                                                                                                                                                                                  | 36`11" x 54`2"                                                                                              |
| Main                                                                 | 31`2" x 24`10"                                                                                                                                                                    | Sunroom/Solarium                                                                                                                                                                                                                                                                                                                                                                                                                                                                                                                                                                                                                                                                                                                                                                                                                                                                                                                                                                                                                                                                                                                                                                                                                                                                                                                                                                                                                                                                                                                                                                                                                                                                                                                                                                                                                                                                                                                                                                                                                                                                                                             | Main                                                                                                                                                                                                                                                                                                                                                                                                                                                                                                                                                                                                                                                                                                                                                                                    | 47`4" x 64`0"                                                                                               |
|                                                                      |                                                                                                                                                                                   | -                                                                                                                                                                                                                                                                                                                                                                                                                                                                                                                                                                                                                                                                                                                                                                                                                                                                                                                                                                                                                                                                                                                                                                                                                                                                                                                                                                                                                                                                                                                                                                                                                                                                                                                                                                                                                                                                                                                                                                                                                                                                                                                            |                                                                                                                                                                                                                                                                                                                                                                                                                                                                                                                                                                                                                                                                                                                                                                                         | 63`5" x 39`4"<br>24`10" x 36`11"                                                                            |
|                                                                      | Second Second Main Main Second Lower Basement Basement Main  7710905  Enjoy living in the foo home with nearly 4,8 been recently & thore BOARD, and NEW SOI that climbs up to the | Main  Main | Main  62`11" x 48`2"  Den  Main  31`2" x 24`10"  Sunroom/Solarium  Second  57`5" x 59`1"  Bedroom  Main  40`2" x 38`7"  Bedroom  Main  43`3" x 51`1"  2pc Bathroom  Second  51`8" x 33`11"  Mud Room  Lower  114`10" x 55`9"  Kitchenette  Basement  46`6" x 36`1"  Bashroom - Roughed-in  Basement  78`9" x 51`1"  Storage  Main  26`3" x 64`0"  Loft  Legal/Tax/Financial  Zoning: CR  7710905  Remarks  Enjoy living in the foothills of the world-class Rocky Mountains surrounded by NATURE ~ rolling home with nearly 4,800 sq/ft of above grade living space + 1500 sq/ft developed walk-out- babeen recently & thoroughly RENOVATED and UPGRADED. With superb curb appeal, the exterior BOARD, and NEW SOFFIT, FASCIA & EAVES. The Main Entrance of this home greets you with a | Main Main Main Main Main Main Main Main                                                                     |

Main Bathroom has a double vanity and an above-average 6' long bathtub. The Primary Ensuite Bathroom also has a double vanity and a 46" x 58" shower. With plenty of space for a workshop, gym or art studio, the walk-out basement also has a large open Family Room with beautiful Pella patio doors that open to the back yard patio. Enjoy the luxury of fresh air-dining in the fully protected SUN ROOM which sits off the back of the house or in the Gazebo in the front yard. With a FANTASTIC LOCATION, this quiet, private 11.9-acre treed property with trails and a creek running through it, sits on a cul-de-sac ~ a GREAT FAMILY HOME to make