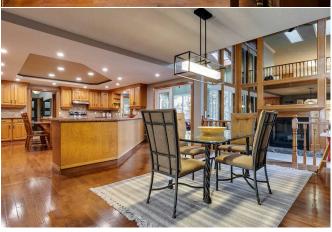

Lighting, Skylight(s), Storage, Vinyl Windows, Walk-In Closet(s), Wired for Data

Utilities: Cable Connected, Electricity Connected, Natural Gas Available

Room Information

Room Level Level **Dimensions Dimensions** Room Main **Dining Room** Main 56`10" x 47`4" Kitchen 57`5" x 63`2" **Dining Room** Main 39`8" x 57`5" **Living Room** Main 62`4" x 50`10"