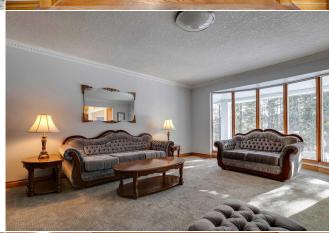

Lighting, Skylight(s), Storage, Vinyl Windows, Walk-In Closet(s), Wired for Data

Utilities: Cable Connected, Electricity Connected, Natural Gas Available

Room Information

Room Level Level **Dimensions Dimensions** Room Main **Dining Room** Main 56`10" x 47`4" Kitchen 57`5" x 63`2" **Dining Room** Main 39`8" x 57`5" **Living Room** Main 62`4" x 50`10"