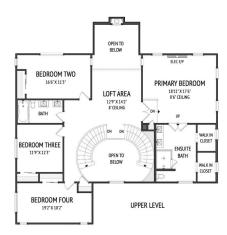

| been recently & thore<br>BOARD, and NEW SOI<br>that climbs up to the | oughly RENOVATED and UPGRADED.<br>FFIT, FASCIA & EAVES. The Main Ent<br>2nd level. The large windows throu                                                                        | With superb curb appeal, the exterion<br>rance of this home greets you with a<br>ghout flood the home with NATURAL                                                                                                                                                                                                                                                                                                                                                                                                                                                                                                                                                                                                                                                                                                                                                                                                                                                                                                                                                                                                                                                                                                                                                                                                                                                                                                                                                                                                                                                                                                                                                                                                                                                                                                                                                                                                                                                                                                                                                                                                           | or has also been fully upgr<br>functional sitting area & I<br>LIGHT. This beautiful 5-be                                                                                                                                                                                                                                                                                                                                                                                                                                                                                                                                                                                                                                                                                                | aded ~ NEW WINDOWS & DOORS, HARDIE<br>MAGNIFICANT GRAND DOUBLE STAIRCASE<br>droom home was designed with an |
|----------------------------------------------------------------------|-----------------------------------------------------------------------------------------------------------------------------------------------------------------------------------|------------------------------------------------------------------------------------------------------------------------------------------------------------------------------------------------------------------------------------------------------------------------------------------------------------------------------------------------------------------------------------------------------------------------------------------------------------------------------------------------------------------------------------------------------------------------------------------------------------------------------------------------------------------------------------------------------------------------------------------------------------------------------------------------------------------------------------------------------------------------------------------------------------------------------------------------------------------------------------------------------------------------------------------------------------------------------------------------------------------------------------------------------------------------------------------------------------------------------------------------------------------------------------------------------------------------------------------------------------------------------------------------------------------------------------------------------------------------------------------------------------------------------------------------------------------------------------------------------------------------------------------------------------------------------------------------------------------------------------------------------------------------------------------------------------------------------------------------------------------------------------------------------------------------------------------------------------------------------------------------------------------------------------------------------------------------------------------------------------------------------|-----------------------------------------------------------------------------------------------------------------------------------------------------------------------------------------------------------------------------------------------------------------------------------------------------------------------------------------------------------------------------------------------------------------------------------------------------------------------------------------------------------------------------------------------------------------------------------------------------------------------------------------------------------------------------------------------------------------------------------------------------------------------------------------|-------------------------------------------------------------------------------------------------------------|
|                                                                      |                                                                                                                                                                                   |                                                                                                                                                                                                                                                                                                                                                                                                                                                                                                                                                                                                                                                                                                                                                                                                                                                                                                                                                                                                                                                                                                                                                                                                                                                                                                                                                                                                                                                                                                                                                                                                                                                                                                                                                                                                                                                                                                                                                                                                                                                                                                                              | _                                                                                                                                                                                                                                                                                                                                                                                                                                                                                                                                                                                                                                                                                                                                                                                       |                                                                                                             |
|                                                                      |                                                                                                                                                                                   | Remarks                                                                                                                                                                                                                                                                                                                                                                                                                                                                                                                                                                                                                                                                                                                                                                                                                                                                                                                                                                                                                                                                                                                                                                                                                                                                                                                                                                                                                                                                                                                                                                                                                                                                                                                                                                                                                                                                                                                                                                                                                                                                                                                      |                                                                                                                                                                                                                                                                                                                                                                                                                                                                                                                                                                                                                                                                                                                                                                                         |                                                                                                             |
| 7710905                                                              |                                                                                                                                                                                   |                                                                                                                                                                                                                                                                                                                                                                                                                                                                                                                                                                                                                                                                                                                                                                                                                                                                                                                                                                                                                                                                                                                                                                                                                                                                                                                                                                                                                                                                                                                                                                                                                                                                                                                                                                                                                                                                                                                                                                                                                                                                                                                              |                                                                                                                                                                                                                                                                                                                                                                                                                                                                                                                                                                                                                                                                                                                                                                                         |                                                                                                             |
|                                                                      |                                                                                                                                                                                   |                                                                                                                                                                                                                                                                                                                                                                                                                                                                                                                                                                                                                                                                                                                                                                                                                                                                                                                                                                                                                                                                                                                                                                                                                                                                                                                                                                                                                                                                                                                                                                                                                                                                                                                                                                                                                                                                                                                                                                                                                                                                                                                              |                                                                                                                                                                                                                                                                                                                                                                                                                                                                                                                                                                                                                                                                                                                                                                                         |                                                                                                             |
|                                                                      | Zoning                                                                                                                                                                            |                                                                                                                                                                                                                                                                                                                                                                                                                                                                                                                                                                                                                                                                                                                                                                                                                                                                                                                                                                                                                                                                                                                                                                                                                                                                                                                                                                                                                                                                                                                                                                                                                                                                                                                                                                                                                                                                                                                                                                                                                                                                                                                              |                                                                                                                                                                                                                                                                                                                                                                                                                                                                                                                                                                                                                                                                                                                                                                                         |                                                                                                             |
| rium                                                                 | 20 3 X 04 0                                                                                                                                                                       |                                                                                                                                                                                                                                                                                                                                                                                                                                                                                                                                                                                                                                                                                                                                                                                                                                                                                                                                                                                                                                                                                                                                                                                                                                                                                                                                                                                                                                                                                                                                                                                                                                                                                                                                                                                                                                                                                                                                                                                                                                                                                                                              | Second                                                                                                                                                                                                                                                                                                                                                                                                                                                                                                                                                                                                                                                                                                                                                                                  | 40 0 X 41 10                                                                                                |
|                                                                      |                                                                                                                                                                                   | 5                                                                                                                                                                                                                                                                                                                                                                                                                                                                                                                                                                                                                                                                                                                                                                                                                                                                                                                                                                                                                                                                                                                                                                                                                                                                                                                                                                                                                                                                                                                                                                                                                                                                                                                                                                                                                                                                                                                                                                                                                                                                                                                            |                                                                                                                                                                                                                                                                                                                                                                                                                                                                                                                                                                                                                                                                                                                                                                                         | 46`6" x 41`10"                                                                                              |
|                                                                      |                                                                                                                                                                                   | 5                                                                                                                                                                                                                                                                                                                                                                                                                                                                                                                                                                                                                                                                                                                                                                                                                                                                                                                                                                                                                                                                                                                                                                                                                                                                                                                                                                                                                                                                                                                                                                                                                                                                                                                                                                                                                                                                                                                                                                                                                                                                                                                            |                                                                                                                                                                                                                                                                                                                                                                                                                                                                                                                                                                                                                                                                                                                                                                                         | 38`10" x 33`4"                                                                                              |
|                                                                      |                                                                                                                                                                                   |                                                                                                                                                                                                                                                                                                                                                                                                                                                                                                                                                                                                                                                                                                                                                                                                                                                                                                                                                                                                                                                                                                                                                                                                                                                                                                                                                                                                                                                                                                                                                                                                                                                                                                                                                                                                                                                                                                                                                                                                                                                                                                                              |                                                                                                                                                                                                                                                                                                                                                                                                                                                                                                                                                                                                                                                                                                                                                                                         | 32`3" x 62`1"                                                                                               |
|                                                                      |                                                                                                                                                                                   |                                                                                                                                                                                                                                                                                                                                                                                                                                                                                                                                                                                                                                                                                                                                                                                                                                                                                                                                                                                                                                                                                                                                                                                                                                                                                                                                                                                                                                                                                                                                                                                                                                                                                                                                                                                                                                                                                                                                                                                                                                                                                                                              |                                                                                                                                                                                                                                                                                                                                                                                                                                                                                                                                                                                                                                                                                                                                                                                         | 32`10" x 32`10"                                                                                             |
|                                                                      |                                                                                                                                                                                   | •                                                                                                                                                                                                                                                                                                                                                                                                                                                                                                                                                                                                                                                                                                                                                                                                                                                                                                                                                                                                                                                                                                                                                                                                                                                                                                                                                                                                                                                                                                                                                                                                                                                                                                                                                                                                                                                                                                                                                                                                                                                                                                                            |                                                                                                                                                                                                                                                                                                                                                                                                                                                                                                                                                                                                                                                                                                                                                                                         | 52`3" x 38`0"                                                                                               |
| Main                                                                 | 43`3" x 51`1"                                                                                                                                                                     | 2pc Bathroom                                                                                                                                                                                                                                                                                                                                                                                                                                                                                                                                                                                                                                                                                                                                                                                                                                                                                                                                                                                                                                                                                                                                                                                                                                                                                                                                                                                                                                                                                                                                                                                                                                                                                                                                                                                                                                                                                                                                                                                                                                                                                                                 | Main                                                                                                                                                                                                                                                                                                                                                                                                                                                                                                                                                                                                                                                                                                                                                                                    | 21`4" x 13`8"                                                                                               |
| Second                                                               | 40`2" x 38`7"                                                                                                                                                                     | Bedroom                                                                                                                                                                                                                                                                                                                                                                                                                                                                                                                                                                                                                                                                                                                                                                                                                                                                                                                                                                                                                                                                                                                                                                                                                                                                                                                                                                                                                                                                                                                                                                                                                                                                                                                                                                                                                                                                                                                                                                                                                                                                                                                      | Second                                                                                                                                                                                                                                                                                                                                                                                                                                                                                                                                                                                                                                                                                                                                                                                  | 33`4" x 62`11"                                                                                              |
| Second                                                               | 57`5" x 59`1"                                                                                                                                                                     | Bedroom                                                                                                                                                                                                                                                                                                                                                                                                                                                                                                                                                                                                                                                                                                                                                                                                                                                                                                                                                                                                                                                                                                                                                                                                                                                                                                                                                                                                                                                                                                                                                                                                                                                                                                                                                                                                                                                                                                                                                                                                                                                                                                                      | Second                                                                                                                                                                                                                                                                                                                                                                                                                                                                                                                                                                                                                                                                                                                                                                                  | 36`11" x 54`2"                                                                                              |
| Main                                                                 | 31`2" x 24`10"                                                                                                                                                                    | Sunroom/Solarium                                                                                                                                                                                                                                                                                                                                                                                                                                                                                                                                                                                                                                                                                                                                                                                                                                                                                                                                                                                                                                                                                                                                                                                                                                                                                                                                                                                                                                                                                                                                                                                                                                                                                                                                                                                                                                                                                                                                                                                                                                                                                                             | Main                                                                                                                                                                                                                                                                                                                                                                                                                                                                                                                                                                                                                                                                                                                                                                                    | 47`4" x 64`0"                                                                                               |
|                                                                      |                                                                                                                                                                                   | -                                                                                                                                                                                                                                                                                                                                                                                                                                                                                                                                                                                                                                                                                                                                                                                                                                                                                                                                                                                                                                                                                                                                                                                                                                                                                                                                                                                                                                                                                                                                                                                                                                                                                                                                                                                                                                                                                                                                                                                                                                                                                                                            |                                                                                                                                                                                                                                                                                                                                                                                                                                                                                                                                                                                                                                                                                                                                                                                         | 63`5" x 39`4"<br>24`10" x 36`11"                                                                            |
|                                                                      | Second Second Main Main Second Lower Basement Basement Main  7710905  Enjoy living in the foo home with nearly 4,8 been recently & thore BOARD, and NEW SOI that climbs up to the | Main  Main | Main  62`11" x 48`2"  Den  Main  31`2" x 24`10"  Sunroom/Solarium  Second  57`5" x 59`1"  Bedroom  Main  40`2" x 38`7"  Bedroom  Main  43`3" x 51`1"  2pc Bathroom  Second  51`8" x 33`11"  Mud Room  Lower  114`10" x 55`9"  Kitchenette  Basement  46`6" x 36`1"  Bashroom - Roughed-in  Basement  78`9" x 51`1"  Storage  Main  26`3" x 64`0"  Loft  Legal/Tax/Financial  Zoning: CR  7710905  Remarks  Enjoy living in the foothills of the world-class Rocky Mountains surrounded by NATURE ~ rolling home with nearly 4,800 sq/ft of above grade living space + 1500 sq/ft developed walk-out- babeen recently & thoroughly RENOVATED and UPGRADED. With superb curb appeal, the exterior BOARD, and NEW SOFFIT, FASCIA & EAVES. The Main Entrance of this home greets you with a | Main Main Main Main Main Main Main Main                                                                     |

Main Bathroom has a double vanity and an above-average 6' long bathtub. The Primary Ensuite Bathroom also has a double vanity and a 46" x 58" shower. With plenty of space for a workshop, gym or art studio, the walk-out basement also has a large open Family Room with beautiful Pella patio doors that open to the back yard patio. Enjoy the luxury of fresh air-dining in the fully protected SUN ROOM which sits off the back of the house or in the Gazebo in the front yard. With a FANTASTIC LOCATION, this quiet, private 11.9-acre treed property with trails and a creek running through it, sits on a cul-de-sac ~ a GREAT FAMILY HOME to make