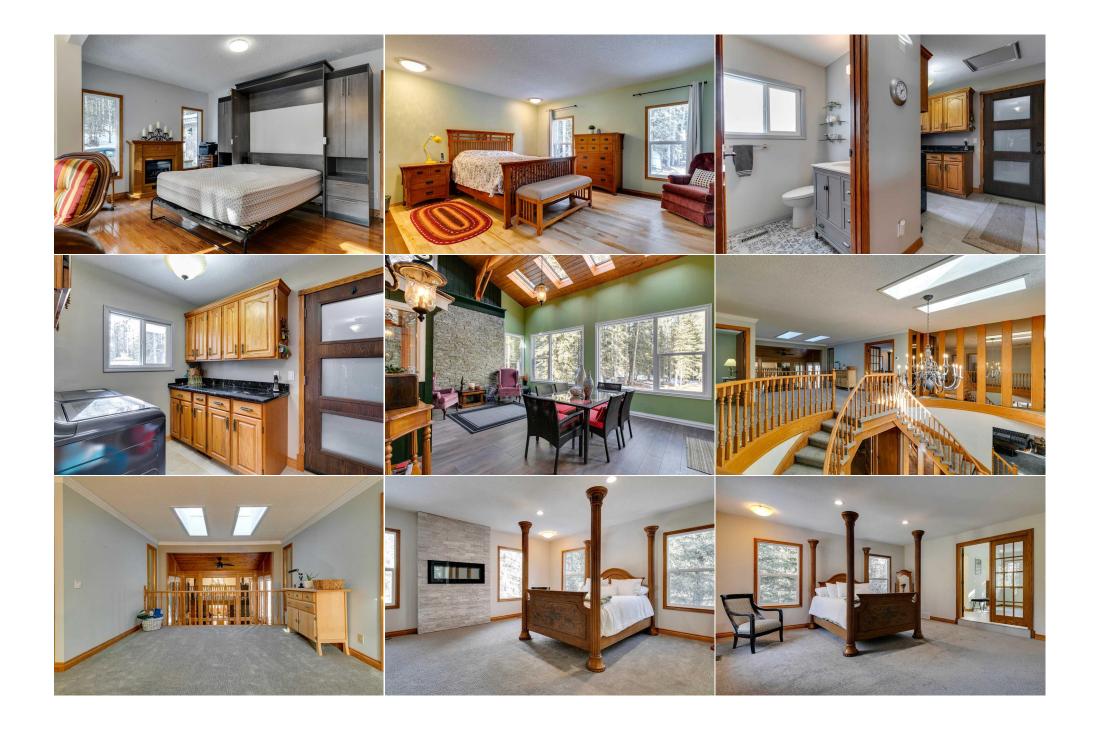

memories to last a lifetime!
Inclusions: Murphy Bed, 7' Pool Table, Starlink System
Property Listed By: Sotheby's International Realty Canada

TO VIEW THIS PROPERTY WITH AN A-TEAM BUYER'S AGENT PLEASE CONTACT (587) 700-7123

Main Bathroom has a double vanity and an above-average 6' long bathtub. The Primary Ensuite Bathroom also has a double vanity and a 46" x 58" shower. With plenty of space for a workshop, gym or art studio, the walk-out basement also has a large open Family Room with beautiful Pella patio doors that open to the back yard patio. Enjoy the luxury of fresh air-dining in the fully protected SUN ROOM which sits off the back of the house or in the Gazebo in the front yard. With a FANTASTIC LOCATION, this quiet, private 11.9-acre treed property with trails and a creek running through it, sits on a cul-de-sac ~ a GREAT FAMILY HOME to make