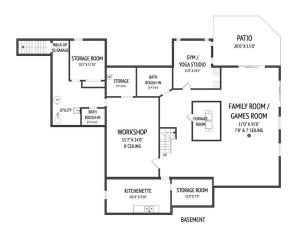

Lighting, Skylight(s), Storage, Vinyl Windows, Walk-In Closet(s), Wired for Data

Utilities: Cable Connected, Electricity Connected, Natural Gas Available

Room Information

Room Level Level **Dimensions Dimensions** Room Main **Dining Room** Main 56`10" x 47`4" Kitchen 57`5" x 63`2" **Dining Room** Main 39`8" x 57`5" **Living Room** Main 62`4" x 50`10"