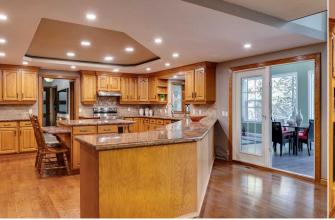

Lighting, Skylight(s), Storage, Vinyl Windows, Walk-In Closet(s), Wired for Data

Utilities: Cable Connected, Electricity Connected, Natural Gas Available

Room Information

Room Level Level **Dimensions Dimensions** Room Main **Dining Room** Main 56`10" x 47`4" Kitchen 57`5" x 63`2" **Dining Room** Main 39`8" x 57`5" **Living Room** Main 62`4" x 50`10"