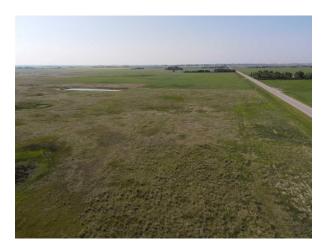

**Room** <u>Level</u> **Dimensions Room** <u>Level</u> **Dimensions** Legal/Tax/Financial

Title: Zoning: **Fee Simple** AG

Legal Desc: Remarks

Pub Rmks: Almost 40 acres of land in a prime location! No gravel road, only pavement access. Close to the Lyalta and close distance to Strathmore, Chestermere and Calgary.

Also, very close to the upcoming DE Havilland Field. Easy access from Country Hills Blvd (564) and Highway 1.

Inclusions: N/A

Royal LePage Benchmark Property Listed By: