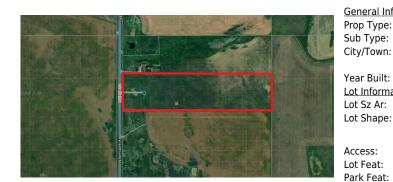

**General Information** 

Land Sub Type: **Residential Land** 

**Rural Wheatland** Finished Floor Area Abv Saft: County

Lot Information Lot Sz Ar: 1,731,510 sqft

0

Access: **Paved Road** 

Lot Feat: Meadow, Native Plants

**Room** <u>Level</u> **Dimensions Room** <u>Level</u> **Dimensions** Legal/Tax/Financial

Title: Zoning: **Fee Simple** AG

Legal Desc: Remarks

Pub Rmks: Almost 40 acres of land in a prime location! No gravel road, only pavement access. Close to the Lyalta and close distance to Strathmore, Chestermere and Calgary.

Also, very close to the upcoming DE Havilland Field. Easy access from Country Hills Blvd (564) and Highway 1.

Inclusions: N/A

Royal LePage Benchmark Property Listed By: