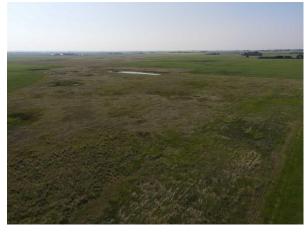

**General Information** 

Land Sub Type: **Residential Land** 

**Rural Wheatland** Finished Floor Area Abv Saft: County

Lot Information Lot Sz Ar: 1,731,510 sqft

0

Access: **Paved Road** 

Lot Feat: Meadow, Native Plants

**Room** <u>Level</u> **Dimensions Room** <u>Level</u> **Dimensions** Legal/Tax/Financial

Title: Zoning: **Fee Simple** AG

Legal Desc: Remarks

Pub Rmks: Almost 40 acres of land in a prime location! No gravel road, only pavement access. Close to the Lyalta and close distance to Strathmore, Chestermere and Calgary.