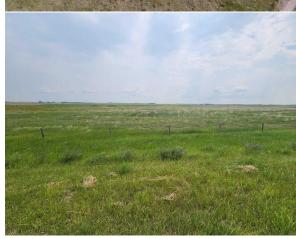

**General Information** 

Land Sub Type: **Residential Land** 

**Rural Wheatland** Finished Floor Area Abv Saft: County

Lot Information Lot Sz Ar: 1,731,510 sqft

0

Access: **Paved Road** 

Lot Feat: Meadow, Native Plants

**Room** <u>Level</u> **Dimensions Room** <u>Level</u> **Dimensions** Legal/Tax/Financial

Title: Zoning: **Fee Simple** AG

Legal Desc: Remarks

Pub Rmks: Almost 40 acres of land in a prime location! No gravel road, only pavement access. Close to the Lyalta and close distance to Strathmore, Chestermere and Calgary.