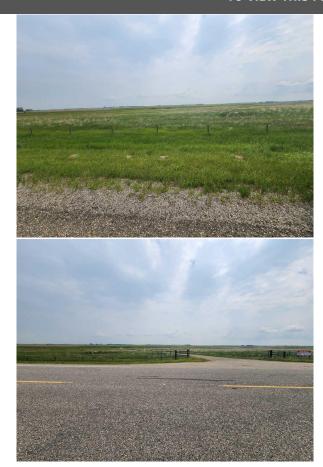

**General Information** 

Land Sub Type: **Residential Land** 

**Rural Wheatland** Finished Floor Area Abv Saft: County

Lot Information Lot Sz Ar: 1,731,510 sqft

0

Access: **Paved Road** 

Lot Feat: Meadow, Native Plants

**Room** <u>Level</u> **Dimensions Room** <u>Level</u> **Dimensions** Legal/Tax/Financial

Title: Zoning: **Fee Simple** AG

Legal Desc: Remarks

Pub Rmks: Almost 40 acres of land in a prime location! No gravel road, only pavement access. Close to the Lyalta and close distance to Strathmore, Chestermere and Calgary.