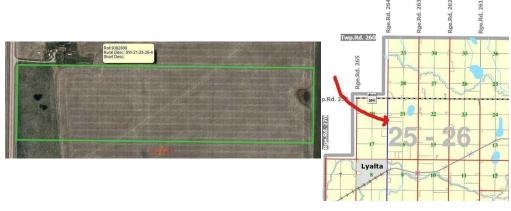

## 253025 264 Range, Rural Wheatland County TOJ 1Y0

NONE 01/12/25 List Price: \$699,900 MLS®#: A2187451 Area: Listing

Status: Active County: **Wheatland County** Change: Association: Fort McMurray None

Date:

**General Information** 

Land Sub Type: **Residential Land** 

**Rural Wheatland** Finished Floor Area Abv Saft: County

Lot Information Lot Sz Ar: 1,731,510 sqft

0

Access: **Paved Road** 

Lot Feat: Meadow, Native Plants

**Room** <u>Level</u> **Dimensions Room** <u>Level</u> **Dimensions** Legal/Tax/Financial

Title: Zoning: **Fee Simple** AG

Legal Desc: Remarks

Pub Rmks: Almost 40 acres of land in a prime location! No gravel road, only pavement access. Close to the Lyalta and close distance to Strathmore, Chestermere and Calgary.