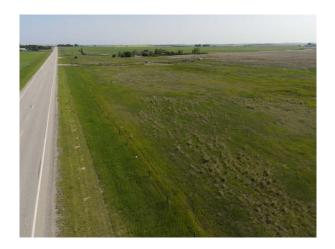

**General Information** 

Land Sub Type: **Residential Land** 

**Rural Wheatland** Finished Floor Area Abv Saft: County

Lot Information Lot Sz Ar: 1,731,510 sqft

0

Access: **Paved Road** 

Lot Feat: Meadow, Native Plants

**Room** <u>Level</u> **Dimensions Room** <u>Level</u> **Dimensions** Legal/Tax/Financial

Title: Zoning: **Fee Simple** AG

Legal Desc: Remarks

Pub Rmks: Almost 40 acres of land in a prime location! No gravel road, only pavement access. Close to the Lyalta and close distance to Strathmore, Chestermere and Calgary.

Also, very close to the upcoming DE Havilland Field. Easy access from Country Hills Blvd (564) and Highway 1.

Inclusions: N/A

Royal LePage Benchmark Property Listed By: