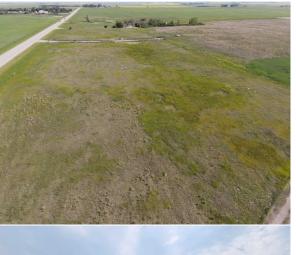

**Room** <u>Level</u> **Dimensions Room** <u>Level</u> **Dimensions** Legal/Tax/Financial

Title: Zoning: **Fee Simple** AG

Legal Desc: Remarks

Pub Rmks: Almost 40 acres of land in a prime location! No gravel road, only pavement access. Close to the Lyalta and close distance to Strathmore, Chestermere and Calgary.

Also, very close to the upcoming DE Havilland Field. Easy access from Country Hills Blvd (564) and Highway 1.

Inclusions: N/A

Royal LePage Benchmark Property Listed By: