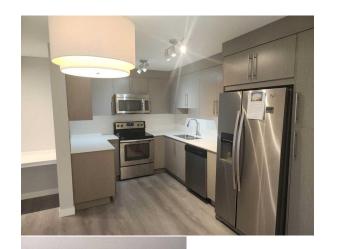

## **Utilities and Features**

Flooring:

Roof: Construction:

Heating: Baseboard Stone, Vinyl Siding, Wood Frame

Sewer:

Ext Feat: Balcony Carpet,Vinyl Plank
Water Source:
Fnd/Bsmt:

Kitchen Appl: Dishwasher, Dryer, Electric Stove, Microwave Hood Fan, Refrigerator, Washer

Legal/Tax/Financial

Condo Fee: Title: Zoning: \$426 Fee Simple M-1

Fee Freq: **Monthly** 

Legal Desc: **1610012** 

Remarks

Pub Rmks:

Welcome home. This beautiful and meticulously maintained condo unit has it all and is in the well sought after community of Skyview Ranch, Calgary. This unit boasts of 823.2 square feet of living space and is located on the main level. This Open floor concept unit offers a sanctuary of light and space that will surely pick your interest when you step in through the door. It features a large living room that overlooks the front balcony ,2 spacious bedrooms with large windows (a primary bedroom with its 4-piece ensuite bathroom and a large Walk-in closet, a second great size bedroom), a good size kitchen with stainless steel appliances and a good size breakfast nook, a second 4-piece bathroom plus the convenience of an in-unit laundry completes this level. This property is located within walking distance to transit, a vibrant plaza with grocery stores, restaurants, gas station, school, playground/parks and few minutes drive to YYC airport, major roads Stoney TR, Country Hills Blvd., Metis TR, Deerfoot TR etc. Additionally, this unit comes with an assigned storage and a titled underground heated parking stall to keep your vehicle clean and warm during those cold winter days. Recent upgrades include fresh coat of painting throughout the whole unit and new flooring (luxury vinyl planks and carpet) flooring. Weather you are looking for a home or an investment property this might just be the right fit so don't miss out on this opportunity to make this beautiful unit yours. Book your viewing today with your favourite realtor.