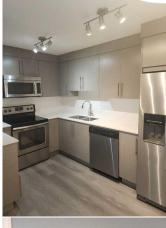

## **Utilities and Features**

Flooring:

Roof: Construction:

Heating: Baseboard Stone, Vinyl Siding, Wood Frame

Sewer:

Ext Feat: Balcony Carpet,Vinyl Plank
Water Source:
Fnd/Bsmt:

Kitchen Appl: Dishwasher, Dryer, Electric Stove, Microwave Hood Fan, Refrigerator, Washer

Legal/Tax/Financial

Condo Fee: Title: Zoning: \$426 Fee Simple M-1

Fee Freq: **Monthly** 

Legal Desc: **1610012** 

Remarks

Pub Rmks:

Welcome home. This beautiful and meticulously maintained condo unit has it all and is in the well sought after community of Skyview Ranch, Calgary. This unit boasts of 823.2 square feet of living space and is located on the main level. This Open floor concept unit offers a sanctuary of light and space that will surely pick your interest when you step in through the door. It features a large living room that overlooks the front balcony ,2 spacious bedrooms with large windows (a primary bedroom with its 4-piece ensuite bathroom and a large Walk-in closet, a second great size bedroom), a good size kitchen with stainless steel appliances and a good size breakfast nook, a second 4-piece bathroom plus the convenience of an in-unit laundry completes this level. This property is located within walking distance to transit, a vibrant plaza with grocery stores, restaurants, gas station, school, playground/parks and few minutes drive to YYC airport, major roads Stoney TR, Country Hills Blvd., Metis TR, Deerfoot TR etc. Additionally, this unit comes with an assigned storage and a titled underground heated parking stall to keep your vehicle clean and warm during those cold winter days. Recent upgrades include fresh coat of painting throughout the whole unit and new flooring (luxury vinyl planks and carpet) flooring. Weather you are looking for a home or an investment property this might just be the right fit so don't miss out on this opportunity to make this beautiful unit yours. Book your viewing today with your favourite realtor.