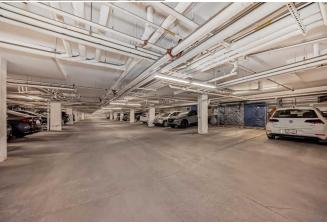

Legal/Tax/Financial

Condo Fee: Title: Zoning: \$426 Fee Simple M-1

Fee Freq: **Monthly** 

Legal Desc: **1610012** 

Remarks

Pub Rmks:

Welcome home. This beautiful and meticulously maintained condo unit has it all and is in the well sought after community of Skyview Ranch, Calgary. This unit boasts of 823.2 square feet of living space and is located on the main level. This Open floor concept unit offers a sanctuary of light and space that will surely pick your interest when you step in through the door. It features a large living room that overlooks the front balcony ,2 spacious bedrooms with large windows (a primary bedroom with its 4-piece ensuite bathroom and a large Walk-in closet, a second great size bedroom), a good size kitchen with stainless steel appliances and a good size breakfast nook, a second 4-piece bathroom plus the convenience of an in-unit laundry completes this level. This property is located within walking distance to transit, a vibrant plaza with grocery stores, restaurants, gas station, school, playground/parks and few minutes drive to YYC airport, major roads Stoney TR, Country Hills Blvd., Metis TR, Deerfoot TR etc. Additionally, this unit comes with an assigned storage and a titled underground heated parking stall to keep your vehicle clean and warm during those cold winter days. Recent upgrades include fresh coat of painting throughout the whole unit and new flooring (luxury vinyl planks and carpet) flooring. Weather you are looking for a home or an investment property this might just be the right fit so don't miss out on this opportunity to make this beautiful unit yours. Book your viewing today with your favourite realtor.