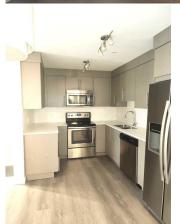

## **Utilities and Features**

Flooring:

Roof: Construction:

Heating: Baseboard Stone, Vinyl Siding, Wood Frame

Sewer:

Ext Feat: Balcony Carpet,Vinyl Plank
Water Source:
Fnd/Bsmt:

Kitchen Appl: Dishwasher, Dryer, Electric Stove, Microwave Hood Fan, Refrigerator, Washer

Legal/Tax/Financial

Condo Fee: Title: Zoning: \$426 Fee Simple M-1

Fee Freq: **Monthly** 

Legal Desc: **1610012** 

Remarks

Pub Rmks:

Welcome home. This beautiful and meticulously maintained condo unit has it all and is in the well sought after community of Skyview Ranch, Calgary. This unit boasts of 823.2 square feet of living space and is located on the main level. This Open floor concept unit offers a sanctuary of light and space that will surely pick your interest when you step in through the door. It features a large living room that overlooks the front balcony ,2 spacious bedrooms with large windows (a primary bedroom with its 4-piece ensuite bathroom and a large Walk-in closet, a second great size bedroom), a good size kitchen with stainless steel appliances and a good size breakfast nook, a second 4-piece bathroom plus the convenience of an in-unit laundry completes this level. This property is located within walking distance to transit, a vibrant plaza with grocery stores, restaurants, gas station, school, playground/parks and few minutes drive to YYC airport, major roads Stoney TR, Country Hills Blvd., Metis TR, Deerfoot TR etc. Additionally, this unit comes with an assigned storage and a titled underground heated parking stall to keep your vehicle clean and warm during those cold winter days. Recent upgrades include fresh coat of painting throughout the whole unit and new flooring (luxury vinyl planks and carpet) flooring. Weather you are looking for a home or an investment property this might just be the right fit so don't miss out on this opportunity to make this beautiful unit yours. Book your viewing today with your favourite realtor.