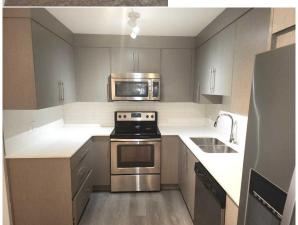

## **Utilities and Features**

Flooring:

Roof: Construction:

Heating: Baseboard Stone, Vinyl Siding, Wood Frame

Sewer:

Ext Feat: Balcony Carpet,Vinyl Plank
Water Source:
Fnd/Bsmt:

Kitchen Appl: Dishwasher, Dryer, Electric Stove, Microwave Hood Fan, Refrigerator, Washer

Legal/Tax/Financial

Condo Fee: Title: Zoning: \$426 Fee Simple M-1

Fee Freq: **Monthly** 

Legal Desc: **1610012** 

Remarks

Pub Rmks:

Welcome home. This beautiful and meticulously maintained condo unit has it all and is in the well sought after community of Skyview Ranch, Calgary. This unit boasts of 823.2 square feet of living space and is located on the main level. This Open floor concept unit offers a sanctuary of light and space that will surely pick your interest when you step in through the door. It features a large living room that overlooks the front balcony ,2 spacious bedrooms with large windows (a primary bedroom with its 4-piece ensuite bathroom and a large Walk-in closet, a second great size bedroom), a good size kitchen with stainless steel appliances and a good size breakfast nook, a second 4-piece bathroom plus the convenience of an in-unit laundry completes this level. This property is located within walking distance to transit, a vibrant plaza with grocery stores, restaurants, gas station, school, playground/parks and few minutes drive to YYC airport, major roads Stoney TR, Country Hills Blvd., Metis TR, Deerfoot TR etc. Additionally, this unit comes with an assigned storage and a titled underground heated parking stall to keep your vehicle clean and warm during those cold winter days. Recent upgrades include fresh coat of painting throughout the whole unit and new flooring (luxury vinyl planks and carpet) flooring. Weather you are looking for a home or an investment property this might just be the right fit so don't miss out on this opportunity to make this beautiful unit yours. Book your viewing today with your favourite realtor.