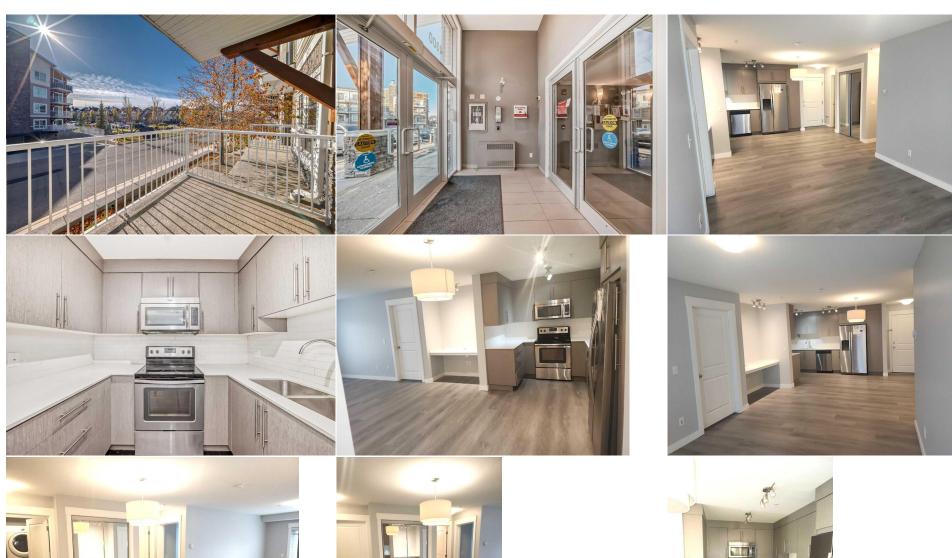

Legal/Tax/Financial

Condo Fee: Title: Zoning: \$426 Fee Simple M-1

Fee Freq: **Monthly** 

Legal Desc: **1610012** 

Remarks

Pub Rmks:

Welcome home. This beautiful and meticulously maintained condo unit has it all and is in the well sought after community of Skyview Ranch, Calgary. This unit boasts of 823.2 square feet of living space and is located on the main level. This Open floor concept unit offers a sanctuary of light and space that will surely pick your interest when you step in through the door. It features a large living room that overlooks the front balcony ,2 spacious bedrooms with large windows (a primary bedroom with its 4-piece ensuite bathroom and a large Walk-in closet, a second great size bedroom), a good size kitchen with stainless steel appliances and a good size breakfast nook, a second 4-piece bathroom plus the convenience of an in-unit laundry completes this level. This property is located within walking distance to transit, a vibrant plaza with grocery stores, restaurants, gas station, school, playground/parks and few minutes drive to YYC airport, major roads Stoney TR, Country Hills Blvd., Metis TR, Deerfoot TR etc. Additionally, this unit comes with an assigned storage and a titled underground heated parking stall to keep your vehicle clean and warm during those cold winter days. Recent upgrades include fresh coat of painting throughout the whole unit and new flooring (luxury vinyl planks and carpet) flooring. Weather you are looking for a home or an investment property this might just be the right fit so don't miss out on this opportunity to make this beautiful unit yours. Book your viewing today with your favourite realtor.