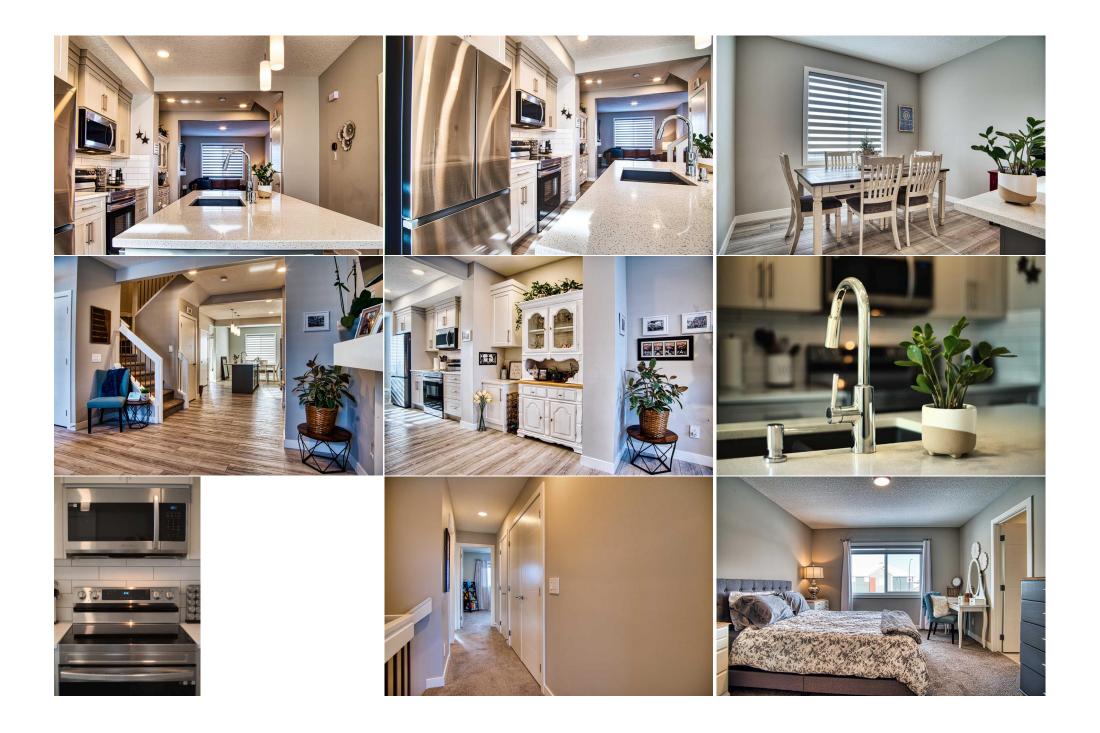

## Room Information

| -            |                                                                                                                                                                                                                                                                                                                                                                                                                                                                                                                                                                                                                                                                                                                                                                                                                                                                                                                                                                                                                                                                                                                                                                                                                                                                                                                                                                                                                                                                                                                                                                                                                                                                                                                                                                                                                                                                                                                                                                                                                                     |                   |                     |              |                   |  |
|--------------|-------------------------------------------------------------------------------------------------------------------------------------------------------------------------------------------------------------------------------------------------------------------------------------------------------------------------------------------------------------------------------------------------------------------------------------------------------------------------------------------------------------------------------------------------------------------------------------------------------------------------------------------------------------------------------------------------------------------------------------------------------------------------------------------------------------------------------------------------------------------------------------------------------------------------------------------------------------------------------------------------------------------------------------------------------------------------------------------------------------------------------------------------------------------------------------------------------------------------------------------------------------------------------------------------------------------------------------------------------------------------------------------------------------------------------------------------------------------------------------------------------------------------------------------------------------------------------------------------------------------------------------------------------------------------------------------------------------------------------------------------------------------------------------------------------------------------------------------------------------------------------------------------------------------------------------------------------------------------------------------------------------------------------------|-------------------|---------------------|--------------|-------------------|--|
| <u>Room</u>  | <u>Level</u>                                                                                                                                                                                                                                                                                                                                                                                                                                                                                                                                                                                                                                                                                                                                                                                                                                                                                                                                                                                                                                                                                                                                                                                                                                                                                                                                                                                                                                                                                                                                                                                                                                                                                                                                                                                                                                                                                                                                                                                                                        | <u>Dimensions</u> | <u>Room</u>         | <u>Level</u> | <u>Dimensions</u> |  |
| 2pc Bathroom | Main                                                                                                                                                                                                                                                                                                                                                                                                                                                                                                                                                                                                                                                                                                                                                                                                                                                                                                                                                                                                                                                                                                                                                                                                                                                                                                                                                                                                                                                                                                                                                                                                                                                                                                                                                                                                                                                                                                                                                                                                                                | 5`4" x 6`7"       | Dining Room         | Main         | 11`4" x 8`11"     |  |
| Kitchen      | Main                                                                                                                                                                                                                                                                                                                                                                                                                                                                                                                                                                                                                                                                                                                                                                                                                                                                                                                                                                                                                                                                                                                                                                                                                                                                                                                                                                                                                                                                                                                                                                                                                                                                                                                                                                                                                                                                                                                                                                                                                                | 11`6" x 17`9"     | Living Room         | Main         | 12`0" x 14`5"     |  |
| Mud Room     | Main                                                                                                                                                                                                                                                                                                                                                                                                                                                                                                                                                                                                                                                                                                                                                                                                                                                                                                                                                                                                                                                                                                                                                                                                                                                                                                                                                                                                                                                                                                                                                                                                                                                                                                                                                                                                                                                                                                                                                                                                                                | 5`8" x 9`6"       | 3pc Ensuite bath    | Second       | 4`11" x 9`4"      |  |
| 4pc Bathroom | Second                                                                                                                                                                                                                                                                                                                                                                                                                                                                                                                                                                                                                                                                                                                                                                                                                                                                                                                                                                                                                                                                                                                                                                                                                                                                                                                                                                                                                                                                                                                                                                                                                                                                                                                                                                                                                                                                                                                                                                                                                              | 8`8" x 5`0"       | Bedroom             | Second       | 8`2" x 10`8"      |  |
| Bedroom      | Second                                                                                                                                                                                                                                                                                                                                                                                                                                                                                                                                                                                                                                                                                                                                                                                                                                                                                                                                                                                                                                                                                                                                                                                                                                                                                                                                                                                                                                                                                                                                                                                                                                                                                                                                                                                                                                                                                                                                                                                                                              | 8`8" x 14`4"      | Bedroom - Primary   | Second       | 11`10" x 13`11"   |  |
|              |                                                                                                                                                                                                                                                                                                                                                                                                                                                                                                                                                                                                                                                                                                                                                                                                                                                                                                                                                                                                                                                                                                                                                                                                                                                                                                                                                                                                                                                                                                                                                                                                                                                                                                                                                                                                                                                                                                                                                                                                                                     |                   | Legal/Tax/Financial |              |                   |  |
| Title:       |                                                                                                                                                                                                                                                                                                                                                                                                                                                                                                                                                                                                                                                                                                                                                                                                                                                                                                                                                                                                                                                                                                                                                                                                                                                                                                                                                                                                                                                                                                                                                                                                                                                                                                                                                                                                                                                                                                                                                                                                                                     | Zoning:           |                     |              |                   |  |
| Fee Simple   |                                                                                                                                                                                                                                                                                                                                                                                                                                                                                                                                                                                                                                                                                                                                                                                                                                                                                                                                                                                                                                                                                                                                                                                                                                                                                                                                                                                                                                                                                                                                                                                                                                                                                                                                                                                                                                                                                                                                                                                                                                     | R-Gm <sup>°</sup> |                     |              |                   |  |
| Legal Desc:  | 2111526                                                                                                                                                                                                                                                                                                                                                                                                                                                                                                                                                                                                                                                                                                                                                                                                                                                                                                                                                                                                                                                                                                                                                                                                                                                                                                                                                                                                                                                                                                                                                                                                                                                                                                                                                                                                                                                                                                                                                                                                                             |                   |                     |              |                   |  |
| -            |                                                                                                                                                                                                                                                                                                                                                                                                                                                                                                                                                                                                                                                                                                                                                                                                                                                                                                                                                                                                                                                                                                                                                                                                                                                                                                                                                                                                                                                                                                                                                                                                                                                                                                                                                                                                                                                                                                                                                                                                                                     |                   | Remarks             |              |                   |  |
| Pub Rmks:    | Welcome Home to Wolf Willow, where style, comfort, and efficiency come together in this beautifully designed 2022 home! From the moment you step inside, you'll be greeted by gorgeous wide plank flooring, soaring 9-foot ceilings, and a cozy fireplace, creating a warm and inviting atmosphere. The spacious great room is perfect for family gatherings or movie nights, while the rear dining area easily accommodates a large table for entertaining. The modern kitchen is a chef's dream, featuring quartz countertops, stainless steel appliances, a pantry, and a central island with an eating bar—ideal for casual meals and socializing. This 1469 sq ft home is designed for energy efficiency, boasting triple-pane windows with designer window coverings, a high-efficiency furnace (96%), LED lighting, an advanced Heat Recovery Ventilation air filtration system, and a smart thermostat for ultimate comfort. Additional main-floor conveniences include a mudroom with a bench and cubbies for extra storage and a convenient half-bathroom. Upstairs, the expansive primary suite offers a walk-in closet and a private 3-piece ensuite with a 5-foot-wide stand-up shower. Two additional bedrooms and a 4-piece main bath complete the upper level, along with a dedicated laundry room for added convenience. The undeveloped basement provides a fantastic opportunity to customize your space, with enough room for a future fourth bedroom, third full bathroom, and a large recreation area. Step outside to your concrete patio, perfect for summer BBQs—complete with a gas line hookup—and envision your future backyard oasis. The double-car garage ensures ample parking and storage. Wolf Willow features brand new parks, off leash areas, and the Bow River and Fish Creek Park which are all just steps away. It is close to golf, shopping, bus routes and easy access to Calgary's main trails and highways. Don't miss out on this incredible opportunity—schedule your showing today! |                   |                     |              |                   |  |