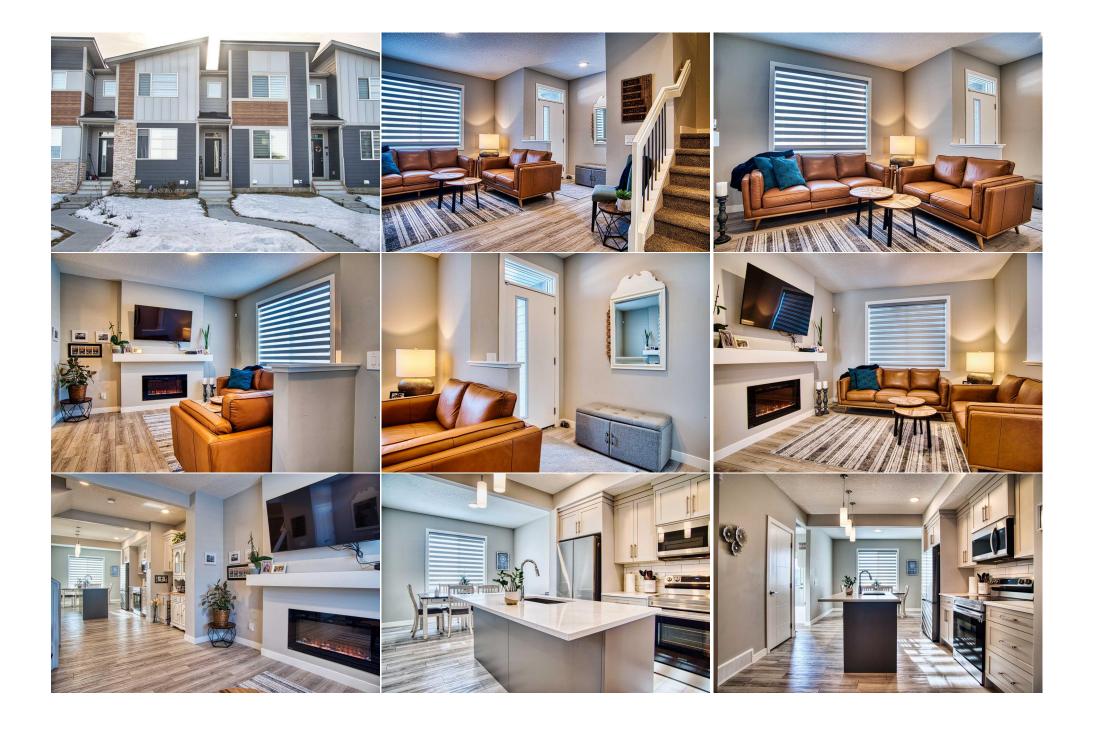

## 203 WOLF CREEK Avenue, Calgary T2X 4X1

MLS®#: **A2187478** Area: **Wolf Willow** Listing **02/03/25** List Price: \$569,900

Status: **Pending** County: **Calgary** Change: **None** Association: **Fort McMurray** 

## Room Information

| -            |                                                                                                                                                                                                                                                                                                                                                                                                                                                                                                                                                                                                                                                                                                                                                                                                                                                                                                                                                                                                                                                                                                                                                                                                                                                                                                                                                                                                                                                                                                                                                                                                                                                                                                                                                                                                                                                                                                                                                                                                                                     |                   |                     |              |                   |  |
|--------------|-------------------------------------------------------------------------------------------------------------------------------------------------------------------------------------------------------------------------------------------------------------------------------------------------------------------------------------------------------------------------------------------------------------------------------------------------------------------------------------------------------------------------------------------------------------------------------------------------------------------------------------------------------------------------------------------------------------------------------------------------------------------------------------------------------------------------------------------------------------------------------------------------------------------------------------------------------------------------------------------------------------------------------------------------------------------------------------------------------------------------------------------------------------------------------------------------------------------------------------------------------------------------------------------------------------------------------------------------------------------------------------------------------------------------------------------------------------------------------------------------------------------------------------------------------------------------------------------------------------------------------------------------------------------------------------------------------------------------------------------------------------------------------------------------------------------------------------------------------------------------------------------------------------------------------------------------------------------------------------------------------------------------------------|-------------------|---------------------|--------------|-------------------|--|
| <u>Room</u>  | <u>Level</u>                                                                                                                                                                                                                                                                                                                                                                                                                                                                                                                                                                                                                                                                                                                                                                                                                                                                                                                                                                                                                                                                                                                                                                                                                                                                                                                                                                                                                                                                                                                                                                                                                                                                                                                                                                                                                                                                                                                                                                                                                        | <u>Dimensions</u> | <u>Room</u>         | <u>Level</u> | <u>Dimensions</u> |  |
| 2pc Bathroom | Main                                                                                                                                                                                                                                                                                                                                                                                                                                                                                                                                                                                                                                                                                                                                                                                                                                                                                                                                                                                                                                                                                                                                                                                                                                                                                                                                                                                                                                                                                                                                                                                                                                                                                                                                                                                                                                                                                                                                                                                                                                | 5`4" x 6`7"       | Dining Room         | Main         | 11`4" x 8`11"     |  |
| Kitchen      | Main                                                                                                                                                                                                                                                                                                                                                                                                                                                                                                                                                                                                                                                                                                                                                                                                                                                                                                                                                                                                                                                                                                                                                                                                                                                                                                                                                                                                                                                                                                                                                                                                                                                                                                                                                                                                                                                                                                                                                                                                                                | 11`6" x 17`9"     | Living Room         | Main         | 12`0" x 14`5"     |  |
| Mud Room     | Main                                                                                                                                                                                                                                                                                                                                                                                                                                                                                                                                                                                                                                                                                                                                                                                                                                                                                                                                                                                                                                                                                                                                                                                                                                                                                                                                                                                                                                                                                                                                                                                                                                                                                                                                                                                                                                                                                                                                                                                                                                | 5`8" x 9`6"       | 3pc Ensuite bath    | Second       | 4`11" x 9`4"      |  |
| 4pc Bathroom | Second                                                                                                                                                                                                                                                                                                                                                                                                                                                                                                                                                                                                                                                                                                                                                                                                                                                                                                                                                                                                                                                                                                                                                                                                                                                                                                                                                                                                                                                                                                                                                                                                                                                                                                                                                                                                                                                                                                                                                                                                                              | 8`8" x 5`0"       | Bedroom             | Second       | 8`2" x 10`8"      |  |
| Bedroom      | Second                                                                                                                                                                                                                                                                                                                                                                                                                                                                                                                                                                                                                                                                                                                                                                                                                                                                                                                                                                                                                                                                                                                                                                                                                                                                                                                                                                                                                                                                                                                                                                                                                                                                                                                                                                                                                                                                                                                                                                                                                              | 8`8" x 14`4"      | Bedroom - Primary   | Second       | 11`10" x 13`11"   |  |
|              |                                                                                                                                                                                                                                                                                                                                                                                                                                                                                                                                                                                                                                                                                                                                                                                                                                                                                                                                                                                                                                                                                                                                                                                                                                                                                                                                                                                                                                                                                                                                                                                                                                                                                                                                                                                                                                                                                                                                                                                                                                     |                   | Legal/Tax/Financial |              |                   |  |
| Title:       |                                                                                                                                                                                                                                                                                                                                                                                                                                                                                                                                                                                                                                                                                                                                                                                                                                                                                                                                                                                                                                                                                                                                                                                                                                                                                                                                                                                                                                                                                                                                                                                                                                                                                                                                                                                                                                                                                                                                                                                                                                     | Zoning:           |                     |              |                   |  |
| Fee Simple   |                                                                                                                                                                                                                                                                                                                                                                                                                                                                                                                                                                                                                                                                                                                                                                                                                                                                                                                                                                                                                                                                                                                                                                                                                                                                                                                                                                                                                                                                                                                                                                                                                                                                                                                                                                                                                                                                                                                                                                                                                                     | R-Gm <sup>°</sup> |                     |              |                   |  |
| Legal Desc:  | 2111526                                                                                                                                                                                                                                                                                                                                                                                                                                                                                                                                                                                                                                                                                                                                                                                                                                                                                                                                                                                                                                                                                                                                                                                                                                                                                                                                                                                                                                                                                                                                                                                                                                                                                                                                                                                                                                                                                                                                                                                                                             |                   |                     |              |                   |  |
| -            |                                                                                                                                                                                                                                                                                                                                                                                                                                                                                                                                                                                                                                                                                                                                                                                                                                                                                                                                                                                                                                                                                                                                                                                                                                                                                                                                                                                                                                                                                                                                                                                                                                                                                                                                                                                                                                                                                                                                                                                                                                     |                   | Remarks             |              |                   |  |
| Pub Rmks:    | Welcome Home to Wolf Willow, where style, comfort, and efficiency come together in this beautifully designed 2022 home! From the moment you step inside, you'll be greeted by gorgeous wide plank flooring, soaring 9-foot ceilings, and a cozy fireplace, creating a warm and inviting atmosphere. The spacious great room is perfect for family gatherings or movie nights, while the rear dining area easily accommodates a large table for entertaining. The modern kitchen is a chef's dream, featuring quartz countertops, stainless steel appliances, a pantry, and a central island with an eating bar—ideal for casual meals and socializing. This 1469 sq ft home is designed for energy efficiency, boasting triple-pane windows with designer window coverings, a high-efficiency furnace (96%), LED lighting, an advanced Heat Recovery Ventilation air filtration system, and a smart thermostat for ultimate comfort. Additional main-floor conveniences include a mudroom with a bench and cubbies for extra storage and a convenient half-bathroom. Upstairs, the expansive primary suite offers a walk-in closet and a private 3-piece ensuite with a 5-foot-wide stand-up shower. Two additional bedrooms and a 4-piece main bath complete the upper level, along with a dedicated laundry room for added convenience. The undeveloped basement provides a fantastic opportunity to customize your space, with enough room for a future fourth bedroom, third full bathroom, and a large recreation area. Step outside to your concrete patio, perfect for summer BBQs—complete with a gas line hookup—and envision your future backyard oasis. The double-car garage ensures ample parking and storage. Wolf Willow features brand new parks, off leash areas, and the Bow River and Fish Creek Park which are all just steps away. It is close to golf, shopping, bus routes and easy access to Calgary's main trails and highways. Don't miss out on this incredible opportunity—schedule your showing today! |                   |                     |              |                   |  |