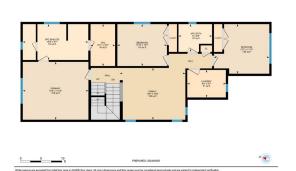

Back Yard,Front Yard,Lawn,Landscaped,Street Lighting,Rectangular Lot,Views Concrete Driveway,Double Garage Attached,Front Drive,Garage Door Opener,Garage Faces Front,Insulated

Utilities and Features

| Roof:<br>Heating:                        | Asphalt Shingle<br>Forced Air,Natural Gas |                                                                                                                                                                                                                                                                   | Construction:<br>Concrete,Stone,Vinyl Sidi                               | Construction:<br>Concrete,Stone,Vinyl Siding,Wood Frame<br>Flooring: |                |  |  |  |  |
|------------------------------------------|-------------------------------------------|-------------------------------------------------------------------------------------------------------------------------------------------------------------------------------------------------------------------------------------------------------------------|--------------------------------------------------------------------------|----------------------------------------------------------------------|----------------|--|--|--|--|
| Sewer:                                   |                                           |                                                                                                                                                                                                                                                                   | Flooring:                                                                |                                                                      |                |  |  |  |  |
| Ext Feat: Balcony                        |                                           |                                                                                                                                                                                                                                                                   | Carpet,Tile,Vinyl Plank<br>Water Source:<br>Fnd/Bsmt:<br>Poured Concrete |                                                                      |                |  |  |  |  |
| Kitchen Appl:<br>Int Feat:<br>Utilities: |                                           | Central Air Conditioner,Dishwasher,Dryer,Electric Range,Garage Control(s),Microwave,Range Hood,Refrigerator,Washer,Window Coverings<br>Bar,High Ceilings,Pantry,Quartz Counters,Recessed Lighting,Soaking Tub,Vinyl Windows,Walk-In Closet(s)<br>Room Information |                                                                          |                                                                      |                |  |  |  |  |
| Room                                     | Level                                     | Dimensions                                                                                                                                                                                                                                                        | Room                                                                     | Level                                                                | Dimensions     |  |  |  |  |
| 2pc Bathroom                             | Main                                      | 4`11" x 4`10"                                                                                                                                                                                                                                                     | Dining Room                                                              | Main                                                                 | 10`4" x 9`11"  |  |  |  |  |
| Kitchen                                  | Main                                      | 13`0" x 10`4"                                                                                                                                                                                                                                                     | Living Room                                                              | Main                                                                 | 15`3" x 12`7"  |  |  |  |  |
| Office                                   | Main                                      | 9`5" x 8`10"                                                                                                                                                                                                                                                      | 4pc Bathroom                                                             | Second                                                               | 8`0" x 6`8"    |  |  |  |  |
| 5pc Ensuite bat                          | h Second                                  | 15`8" x 8`7"                                                                                                                                                                                                                                                      | Bedroom                                                                  | Second                                                               | 11`10" x 10`1" |  |  |  |  |
| Bedroom                                  | Second                                    | 13`3" x 11`10"                                                                                                                                                                                                                                                    | Family Room                                                              | Second                                                               | 15`9" x 12`5"  |  |  |  |  |
| Laundry                                  | Second                                    | 9`3" x 6`7"                                                                                                                                                                                                                                                       | Bedroom - Primary                                                        | Second                                                               | 15`9" x 13`10" |  |  |  |  |
| Walk-In Closet                           | Second                                    | 10`1" x 5`11"                                                                                                                                                                                                                                                     | 2pc Bathroom                                                             | Third                                                                | 6`11" x 3`5"   |  |  |  |  |

| Balcony                                         | Third                                                                                                                                                                                                                                                               | 16`9" x 14`3"                                                                                                                                                                                                                                                                                                                                                                    | <b>Loft</b><br>Legal/Tax/Financial                                                                                                                                                                                                                                                                                                                                                                                                                                                                                                                                                 | Third | 22`7" x 12`10" |
|-------------------------------------------------|---------------------------------------------------------------------------------------------------------------------------------------------------------------------------------------------------------------------------------------------------------------------|----------------------------------------------------------------------------------------------------------------------------------------------------------------------------------------------------------------------------------------------------------------------------------------------------------------------------------------------------------------------------------|------------------------------------------------------------------------------------------------------------------------------------------------------------------------------------------------------------------------------------------------------------------------------------------------------------------------------------------------------------------------------------------------------------------------------------------------------------------------------------------------------------------------------------------------------------------------------------|-------|----------------|
| Title:<br><b>Fee Simple</b><br>Legal Desc:      | 1910699                                                                                                                                                                                                                                                             | Zoning:<br><b>R-LD</b>                                                                                                                                                                                                                                                                                                                                                           | Remarks                                                                                                                                                                                                                                                                                                                                                                                                                                                                                                                                                                            |       |                |
| Pub Rmks:<br>Inclusions:<br>Property Listed By: | with its thoughtful des<br>complete with a walk-t<br>the dining area, which<br>with a vast bonus room<br>laundry room. The thir<br>bathroom. From there<br>River Valley, and the a<br>mitigation, alongside e<br>drywalled double gara<br>potential to tailor the s | front flex space perfect for an off<br>spacious living room, warmed by<br>culously landscaped yard. Ascence<br>lavish 5-piece ensuite, alongside<br>oom, gaming den or recreational r<br>thaking panoramic vistas that sw<br>with modern comforts like an A/C<br>s, while practicalities like under-c<br>ent, though undeveloped, is prime<br>8 school(currently busing to Fires | , offering an unparalleled living experience<br>fice or den, leading into a dream kitchen<br>a cozy electric fireplace, flows seamlessly into<br>d to the second level where luxury continues<br>two additional bedrooms and an expansive<br>etreat, featuring a convenient 2-piece<br>weep across the town, the meandering Bow<br>C unit, dual zone thermostats, and Radon<br>leck storage enhance daily living. An insulated,<br>ed for future customization, offering endless<br>side School) and a short walk to Bow Valley<br>ery detail has been curated for comfort, style, |       |                |

## TO VIEW THIS PROPERTY WITH AN A-TEAM BUYER'S AGENT PLEASE CONTACT (587) 700-7123

427 Rivercrest Blvd, Cochrane, AB 2nd Flor: Educior Area 1276.08 6g ft Intelior Area 1196.33 sg ft