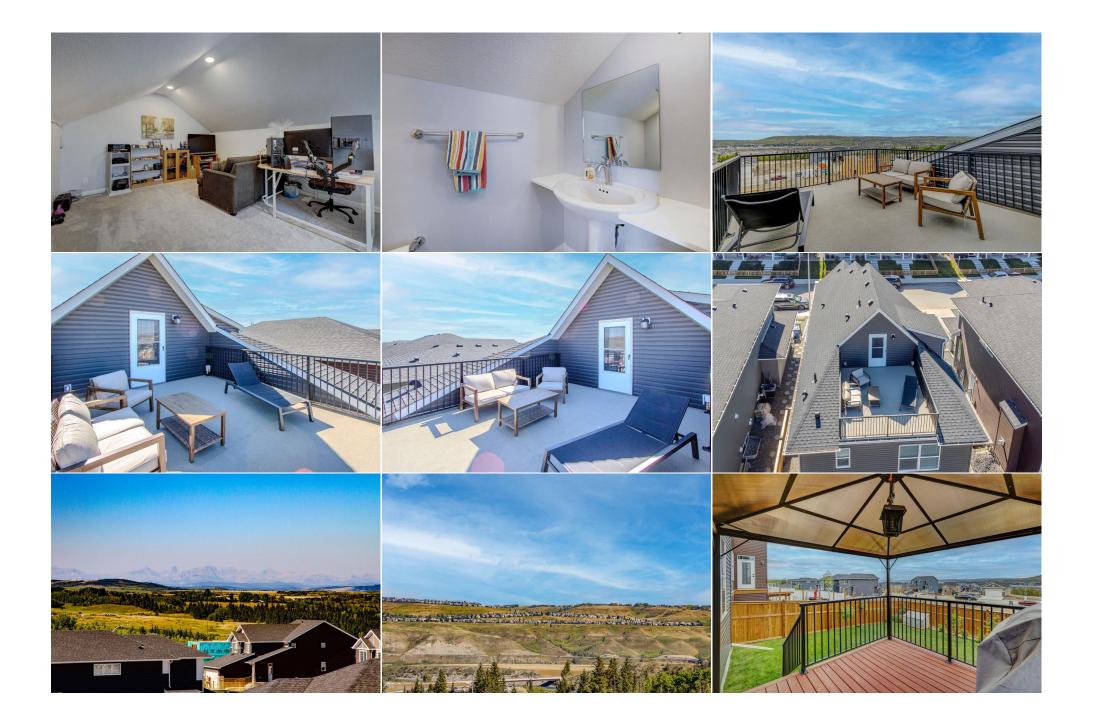

| Balcony                                         | Third                                                                                                                                                                                                                                                               | 16`9" x 14`3"                                                                                                                                                                                                                                                                                                                                                                    | <b>Loft</b><br>Legal/Tax/Financial                                                                                                                                                                                                                                                                                                                                                                                                                                                                                                                                                 | Third | 22`7" x 12`10" |
|-------------------------------------------------|---------------------------------------------------------------------------------------------------------------------------------------------------------------------------------------------------------------------------------------------------------------------|----------------------------------------------------------------------------------------------------------------------------------------------------------------------------------------------------------------------------------------------------------------------------------------------------------------------------------------------------------------------------------|------------------------------------------------------------------------------------------------------------------------------------------------------------------------------------------------------------------------------------------------------------------------------------------------------------------------------------------------------------------------------------------------------------------------------------------------------------------------------------------------------------------------------------------------------------------------------------|-------|----------------|
| Title:<br><b>Fee Simple</b><br>Legal Desc:      | 1910699                                                                                                                                                                                                                                                             | Zoning:<br><b>R-LD</b>                                                                                                                                                                                                                                                                                                                                                           | Remarks                                                                                                                                                                                                                                                                                                                                                                                                                                                                                                                                                                            |       |                |
| Pub Rmks:<br>Inclusions:<br>Property Listed By: | with its thoughtful des<br>complete with a walk-t<br>the dining area, which<br>with a vast bonus room<br>laundry room. The thir<br>bathroom. From there<br>River Valley, and the a<br>mitigation, alongside e<br>drywalled double gara<br>potential to tailor the s | front flex space perfect for an off<br>spacious living room, warmed by<br>culously landscaped yard. Ascence<br>lavish 5-piece ensuite, alongside<br>oom, gaming den or recreational r<br>thaking panoramic vistas that sw<br>with modern comforts like an A/C<br>s, while practicalities like under-c<br>ent, though undeveloped, is prime<br>8 school(currently busing to Fires | , offering an unparalleled living experience<br>fice or den, leading into a dream kitchen<br>a cozy electric fireplace, flows seamlessly into<br>d to the second level where luxury continues<br>two additional bedrooms and an expansive<br>etreat, featuring a convenient 2-piece<br>weep across the town, the meandering Bow<br>C unit, dual zone thermostats, and Radon<br>leck storage enhance daily living. An insulated,<br>ed for future customization, offering endless<br>side School) and a short walk to Bow Valley<br>ery detail has been curated for comfort, style, |       |                |