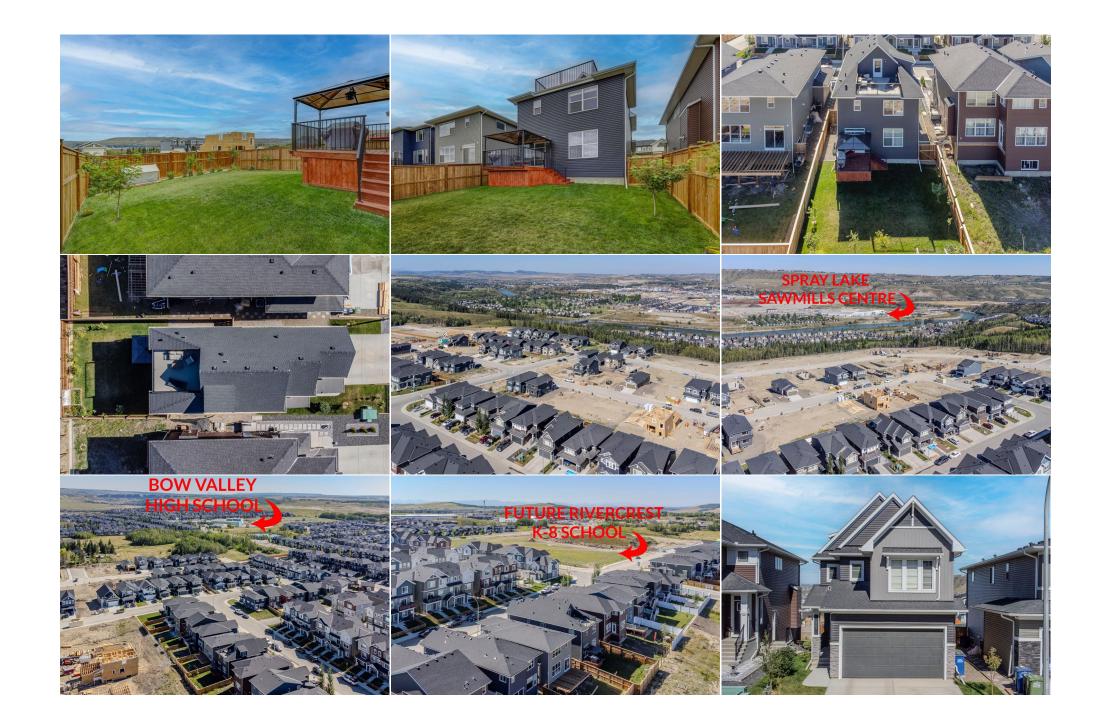

| Balcony                                         | Third                                                                                                                                                                                                                                                               | 16`9" x 14`3"                                                                                                                                                                                                                                                                                                                                                                    | <b>Loft</b><br>Legal/Tax/Financial                                                                                                                                                                                                                                                                                                                                                                                                                                                                                                                                                 | Third | 22`7" x 12`10" |
|-------------------------------------------------|---------------------------------------------------------------------------------------------------------------------------------------------------------------------------------------------------------------------------------------------------------------------|----------------------------------------------------------------------------------------------------------------------------------------------------------------------------------------------------------------------------------------------------------------------------------------------------------------------------------------------------------------------------------|------------------------------------------------------------------------------------------------------------------------------------------------------------------------------------------------------------------------------------------------------------------------------------------------------------------------------------------------------------------------------------------------------------------------------------------------------------------------------------------------------------------------------------------------------------------------------------|-------|----------------|
| Title:<br><b>Fee Simple</b><br>Legal Desc:      | 1910699                                                                                                                                                                                                                                                             | Zoning:<br><b>R-LD</b>                                                                                                                                                                                                                                                                                                                                                           | Remarks                                                                                                                                                                                                                                                                                                                                                                                                                                                                                                                                                                            |       |                |
| Pub Rmks:<br>Inclusions:<br>Property Listed By: | with its thoughtful des<br>complete with a walk-t<br>the dining area, which<br>with a vast bonus room<br>laundry room. The thir<br>bathroom. From there<br>River Valley, and the a<br>mitigation, alongside e<br>drywalled double gara<br>potential to tailor the s | front flex space perfect for an off<br>spacious living room, warmed by<br>culously landscaped yard. Ascence<br>lavish 5-piece ensuite, alongside<br>oom, gaming den or recreational r<br>thaking panoramic vistas that sw<br>with modern comforts like an A/C<br>s, while practicalities like under-c<br>ent, though undeveloped, is prime<br>8 school(currently busing to Fires | , offering an unparalleled living experience<br>fice or den, leading into a dream kitchen<br>a cozy electric fireplace, flows seamlessly into<br>d to the second level where luxury continues<br>two additional bedrooms and an expansive<br>etreat, featuring a convenient 2-piece<br>weep across the town, the meandering Bow<br>C unit, dual zone thermostats, and Radon<br>leck storage enhance daily living. An insulated,<br>ed for future customization, offering endless<br>side School) and a short walk to Bow Valley<br>ery detail has been curated for comfort, style, |       |                |