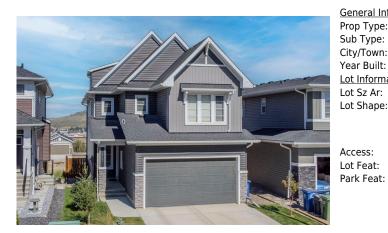

## 427 RIVERCREST Boulevard, Cochrane T4C 2V1

| MLS®#:  | A2187491 | Area:   | Rivercrest        | Listing<br>Date: | 01/15/25 | List Price: \$829,900      |
|---------|----------|---------|-------------------|------------------|----------|----------------------------|
| Status: | Active   | County: | Rocky View County | Change:          | None     | Association: Fort McMurray |

| neral Informatio | <u>n</u>    |                   |       | DOM        |                   |
|------------------|-------------|-------------------|-------|------------|-------------------|
| ор Туре:         | Residential |                   |       | 7          |                   |
| b Type:          | Detached    |                   |       | Layout     |                   |
| y/Town:          | Cochrane    | Finished Floor Ar | ea    | Beds:      | 3 (3 )            |
| ar Built:        | 2020        | Abv Sqft:         | 2,569 | Baths:     | 3.0 (2 2)         |
| t Information    |             | Low Sqft:         |       | Style:     | 2 and Half Storey |
| t Sz Ar:         | 4,336 sqft  | Ttl Sqft:         | 2,569 |            |                   |
| t Shape:         |             |                   |       | Parking    |                   |
|                  |             |                   |       | Ttl Park:  | 4                 |
|                  |             |                   |       | Garage Sz: | 2                 |