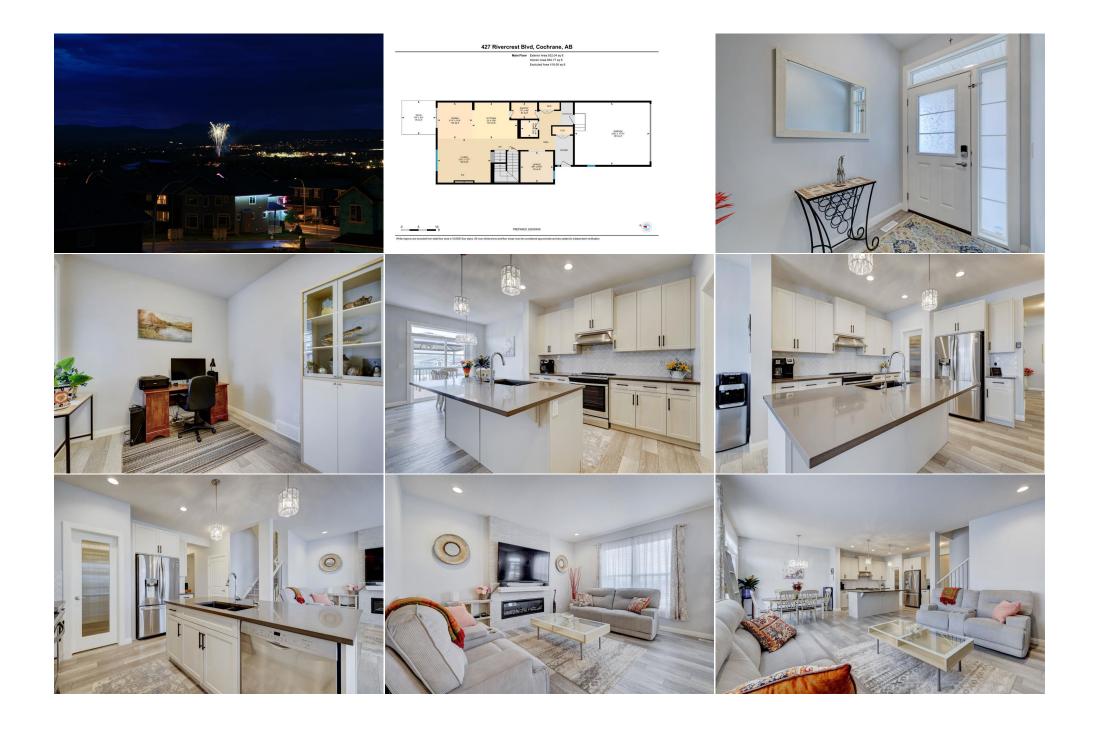

Back Yard,Front Yard,Lawn,Landscaped,Street Lighting,Rectangular Lot,Views Concrete Driveway,Double Garage Attached,Front Drive,Garage Door Opener,Garage Faces Front,Insulated

Utilities and Features

| Roof:<br>Heating:                        | Asphalt Shingle<br>Forced Air,Natural Gas |                                                                                                                                                                                                                                                                   | Construction:<br>Concrete,Stone,Vinyl Sidi                               | Construction:<br>Concrete,Stone,Vinyl Siding,Wood Frame<br>Flooring: |                |  |  |  |  |
|------------------------------------------|-------------------------------------------|-------------------------------------------------------------------------------------------------------------------------------------------------------------------------------------------------------------------------------------------------------------------|--------------------------------------------------------------------------|----------------------------------------------------------------------|----------------|--|--|--|--|
| Sewer:                                   |                                           |                                                                                                                                                                                                                                                                   | Flooring:                                                                |                                                                      |                |  |  |  |  |
| Ext Feat: Balcony                        |                                           |                                                                                                                                                                                                                                                                   | Carpet,Tile,Vinyl Plank<br>Water Source:<br>Fnd/Bsmt:<br>Poured Concrete |                                                                      |                |  |  |  |  |
| Kitchen Appl:<br>Int Feat:<br>Utilities: |                                           | Central Air Conditioner,Dishwasher,Dryer,Electric Range,Garage Control(s),Microwave,Range Hood,Refrigerator,Washer,Window Coverings<br>Bar,High Ceilings,Pantry,Quartz Counters,Recessed Lighting,Soaking Tub,Vinyl Windows,Walk-In Closet(s)<br>Room Information |                                                                          |                                                                      |                |  |  |  |  |
| Room                                     | Level                                     | Dimensions                                                                                                                                                                                                                                                        | Room                                                                     | Level                                                                | Dimensions     |  |  |  |  |
| 2pc Bathroom                             | Main                                      | 4`11" x 4`10"                                                                                                                                                                                                                                                     | Dining Room                                                              | Main                                                                 | 10`4" x 9`11"  |  |  |  |  |
| Kitchen                                  | Main                                      | 13`0" x 10`4"                                                                                                                                                                                                                                                     | Living Room                                                              | Main                                                                 | 15`3" x 12`7"  |  |  |  |  |
| Office                                   | Main                                      | 9`5" x 8`10"                                                                                                                                                                                                                                                      | 4pc Bathroom                                                             | Second                                                               | 8`0" x 6`8"    |  |  |  |  |
| 5pc Ensuite bat                          | h Second                                  | 15`8" x 8`7"                                                                                                                                                                                                                                                      | Bedroom                                                                  | Second                                                               | 11`10" x 10`1" |  |  |  |  |
| Bedroom                                  | Second                                    | 13`3" x 11`10"                                                                                                                                                                                                                                                    | Family Room                                                              | Second                                                               | 15`9" x 12`5"  |  |  |  |  |
| Laundry                                  | Second                                    | 9`3" x 6`7"                                                                                                                                                                                                                                                       | Bedroom - Primary                                                        | Second                                                               | 15`9" x 13`10" |  |  |  |  |
| Walk-In Closet                           | Second                                    | 10`1" x 5`11"                                                                                                                                                                                                                                                     | 2pc Bathroom                                                             | Third                                                                | 6`11" x 3`5"   |  |  |  |  |

| Balcony                                         | Third                                                                                                                                                                                                                                                               | 16`9" x 14`3"                                                                                                                                                                                                                                                                                                                                                                    | <b>Loft</b><br>Legal/Tax/Financial                                                                                                                                                                                                                                                                                                                                                                                                                                                                                                                                                 | Third | 22`7" x 12`10" |
|-------------------------------------------------|---------------------------------------------------------------------------------------------------------------------------------------------------------------------------------------------------------------------------------------------------------------------|----------------------------------------------------------------------------------------------------------------------------------------------------------------------------------------------------------------------------------------------------------------------------------------------------------------------------------------------------------------------------------|------------------------------------------------------------------------------------------------------------------------------------------------------------------------------------------------------------------------------------------------------------------------------------------------------------------------------------------------------------------------------------------------------------------------------------------------------------------------------------------------------------------------------------------------------------------------------------|-------|----------------|
| Title:<br><b>Fee Simple</b><br>Legal Desc:      | 1910699                                                                                                                                                                                                                                                             | Zoning:<br><b>R-LD</b>                                                                                                                                                                                                                                                                                                                                                           | Remarks                                                                                                                                                                                                                                                                                                                                                                                                                                                                                                                                                                            |       |                |
| Pub Rmks:<br>Inclusions:<br>Property Listed By: | with its thoughtful des<br>complete with a walk-t<br>the dining area, which<br>with a vast bonus room<br>laundry room. The thir<br>bathroom. From there<br>River Valley, and the a<br>mitigation, alongside e<br>drywalled double gara<br>potential to tailor the s | front flex space perfect for an off<br>spacious living room, warmed by<br>culously landscaped yard. Ascence<br>lavish 5-piece ensuite, alongside<br>oom, gaming den or recreational r<br>thaking panoramic vistas that sw<br>with modern comforts like an A/C<br>s, while practicalities like under-c<br>ent, though undeveloped, is prime<br>8 school(currently busing to Fires | , offering an unparalleled living experience<br>fice or den, leading into a dream kitchen<br>a cozy electric fireplace, flows seamlessly into<br>d to the second level where luxury continues<br>two additional bedrooms and an expansive<br>etreat, featuring a convenient 2-piece<br>weep across the town, the meandering Bow<br>C unit, dual zone thermostats, and Radon<br>leck storage enhance daily living. An insulated,<br>ed for future customization, offering endless<br>side School) and a short walk to Bow Valley<br>ery detail has been curated for comfort, style, |       |                |