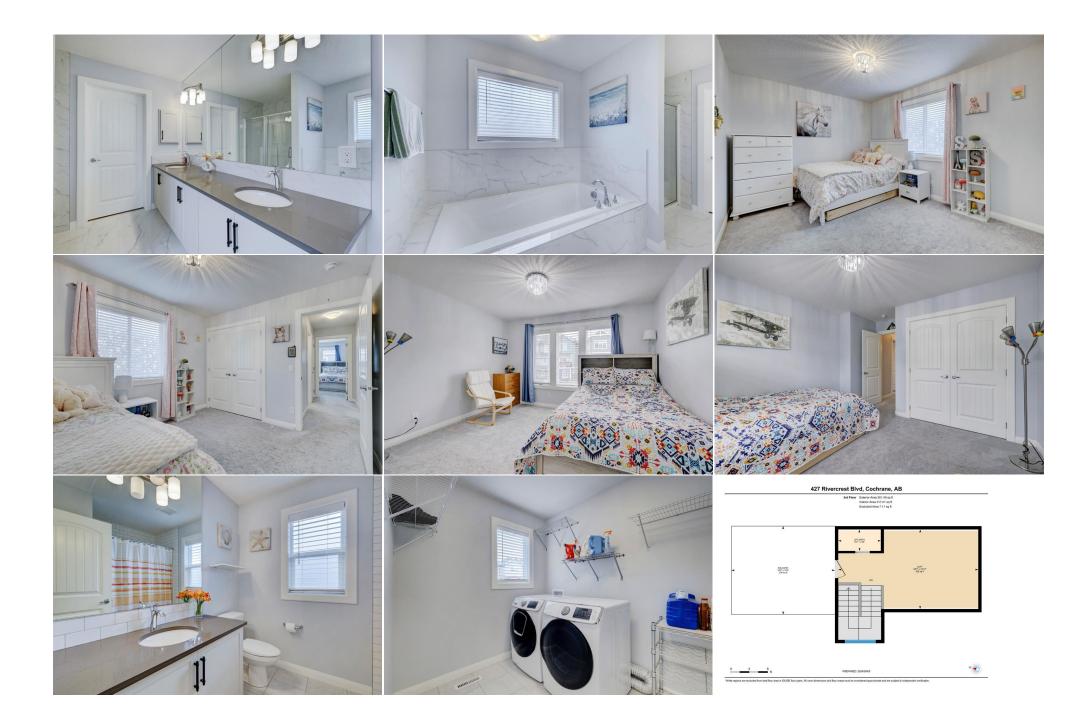

Back Yard,Front Yard,Lawn,Landscaped,Street Lighting,Rectangular Lot,Views Concrete Driveway,Double Garage Attached,Front Drive,Garage Door Opener,Garage Faces Front,Insulated

Utilities and Features

| Roof:<br>Heating:                        | Asphalt Shingle<br>Forced Air,Natural Gas |                                                                                                                                                                                                                                                                   | Construction:<br>Concrete,Stone,Vinyl Sidi                               | Construction:<br>Concrete,Stone,Vinyl Siding,Wood Frame<br>Flooring: |                |  |  |  |  |
|------------------------------------------|-------------------------------------------|-------------------------------------------------------------------------------------------------------------------------------------------------------------------------------------------------------------------------------------------------------------------|--------------------------------------------------------------------------|----------------------------------------------------------------------|----------------|--|--|--|--|
| Sewer:                                   |                                           |                                                                                                                                                                                                                                                                   | Flooring:                                                                |                                                                      |                |  |  |  |  |
| Ext Feat: Balcony                        |                                           |                                                                                                                                                                                                                                                                   | Carpet,Tile,Vinyl Plank<br>Water Source:<br>Fnd/Bsmt:<br>Poured Concrete |                                                                      |                |  |  |  |  |
| Kitchen Appl:<br>Int Feat:<br>Utilities: |                                           | Central Air Conditioner,Dishwasher,Dryer,Electric Range,Garage Control(s),Microwave,Range Hood,Refrigerator,Washer,Window Coverings<br>Bar,High Ceilings,Pantry,Quartz Counters,Recessed Lighting,Soaking Tub,Vinyl Windows,Walk-In Closet(s)<br>Room Information |                                                                          |                                                                      |                |  |  |  |  |
| Room                                     | Level                                     | Dimensions                                                                                                                                                                                                                                                        | Room                                                                     | Level                                                                | Dimensions     |  |  |  |  |
| 2pc Bathroom                             | Main                                      | 4`11" x 4`10"                                                                                                                                                                                                                                                     | Dining Room                                                              | Main                                                                 | 10`4" x 9`11"  |  |  |  |  |
| Kitchen                                  | Main                                      | 13`0" x 10`4"                                                                                                                                                                                                                                                     | Living Room                                                              | Main                                                                 | 15`3" x 12`7"  |  |  |  |  |
| Office                                   | Main                                      | 9`5" x 8`10"                                                                                                                                                                                                                                                      | 4pc Bathroom                                                             | Second                                                               | 8`0" x 6`8"    |  |  |  |  |
| 5pc Ensuite bat                          | h Second                                  | 15`8" x 8`7"                                                                                                                                                                                                                                                      | Bedroom                                                                  | Second                                                               | 11`10" x 10`1" |  |  |  |  |
| Bedroom                                  | Second                                    | 13`3" x 11`10"                                                                                                                                                                                                                                                    | Family Room                                                              | Second                                                               | 15`9" x 12`5"  |  |  |  |  |
| Laundry                                  | Second                                    | 9`3" x 6`7"                                                                                                                                                                                                                                                       | Bedroom - Primary                                                        | Second                                                               | 15`9" x 13`10" |  |  |  |  |
| Walk-In Closet                           | Second                                    | 10`1" x 5`11"                                                                                                                                                                                                                                                     | 2pc Bathroom                                                             | Third                                                                | 6`11" x 3`5"   |  |  |  |  |

| Balcony                                         | Third                                                                                                                                                                                                                                                               | 16`9" x 14`3"                                                                                                                                                                                                                                                                                                                                                                    | <b>Loft</b><br>Legal/Tax/Financial                                                                                                                                                                                                                                                                                                                                                                                                                                                                                                                                                 | Third | 22`7" x 12`10" |
|-------------------------------------------------|---------------------------------------------------------------------------------------------------------------------------------------------------------------------------------------------------------------------------------------------------------------------|----------------------------------------------------------------------------------------------------------------------------------------------------------------------------------------------------------------------------------------------------------------------------------------------------------------------------------------------------------------------------------|------------------------------------------------------------------------------------------------------------------------------------------------------------------------------------------------------------------------------------------------------------------------------------------------------------------------------------------------------------------------------------------------------------------------------------------------------------------------------------------------------------------------------------------------------------------------------------|-------|----------------|
| Title:<br><b>Fee Simple</b><br>Legal Desc:      | 1910699                                                                                                                                                                                                                                                             | Zoning:<br><b>R-LD</b>                                                                                                                                                                                                                                                                                                                                                           | Remarks                                                                                                                                                                                                                                                                                                                                                                                                                                                                                                                                                                            |       |                |
| Pub Rmks:<br>Inclusions:<br>Property Listed By: | with its thoughtful des<br>complete with a walk-t<br>the dining area, which<br>with a vast bonus room<br>laundry room. The thir<br>bathroom. From there<br>River Valley, and the a<br>mitigation, alongside e<br>drywalled double gara<br>potential to tailor the s | front flex space perfect for an off<br>spacious living room, warmed by<br>culously landscaped yard. Ascence<br>lavish 5-piece ensuite, alongside<br>oom, gaming den or recreational r<br>thaking panoramic vistas that sw<br>with modern comforts like an A/C<br>s, while practicalities like under-c<br>ent, though undeveloped, is prime<br>8 school(currently busing to Fires | , offering an unparalleled living experience<br>fice or den, leading into a dream kitchen<br>a cozy electric fireplace, flows seamlessly into<br>d to the second level where luxury continues<br>two additional bedrooms and an expansive<br>etreat, featuring a convenient 2-piece<br>weep across the town, the meandering Bow<br>C unit, dual zone thermostats, and Radon<br>leck storage enhance daily living. An insulated,<br>ed for future customization, offering endless<br>side School) and a short walk to Bow Valley<br>ery detail has been curated for comfort, style, |       |                |