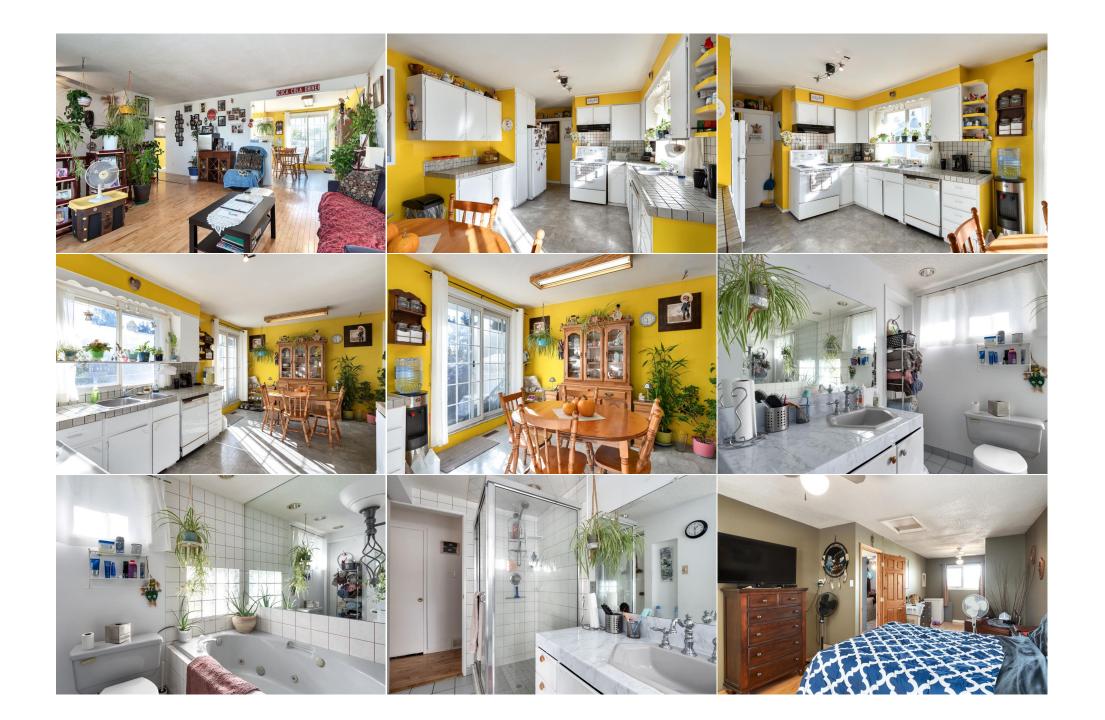

| Title:<br><b>Fee Simple</b><br>Legal Desc:      | Zoning:<br>R-CG<br>5469JK                                                                                                                                                                                                                                                                                                                                                                                                                                                                                                                                                                                                                                                                                                                                                                                                                                                                                                                                                                                                                                                                                 |
|-------------------------------------------------|-----------------------------------------------------------------------------------------------------------------------------------------------------------------------------------------------------------------------------------------------------------------------------------------------------------------------------------------------------------------------------------------------------------------------------------------------------------------------------------------------------------------------------------------------------------------------------------------------------------------------------------------------------------------------------------------------------------------------------------------------------------------------------------------------------------------------------------------------------------------------------------------------------------------------------------------------------------------------------------------------------------------------------------------------------------------------------------------------------------|
|                                                 | Remarks                                                                                                                                                                                                                                                                                                                                                                                                                                                                                                                                                                                                                                                                                                                                                                                                                                                                                                                                                                                                                                                                                                   |
| Pub Rmks:<br>Inclusions:<br>Property Listed By: | BEST LOCATION in Braeside. Ideally situated directly across from Braeside Elementary on the children's play park side and the Braeside Community Centre. This property has NO homes in front of you and is on a very quiet cul-de-sac. This bi-level features an oversized 2 car garage with a very large yard. The main floor has two bedrooms up, but can easily be converted back to three bedrooms. The master bedroom has a cheater 4-pc ensuite with jetted tub. The living room is bright and open with its large bay window. There is hardwood in the living and master bedroom. To the side of the kitchen there is ample room for a dinner table. Off of the kitchen you'll find an enormous deck with stairs to the yard. Another deck is located off the master bedroom. The basement is fully finished and comes with a family room, a bar, 2 additional bedrooms, 3-pc bathroom, and a large laundry space. This location cannot be beat as it's within walking distance to schools, parks, the leisure centre, shopping, restaurants, pathways and more. N/A Century 21 Bamber Realty LTD. |