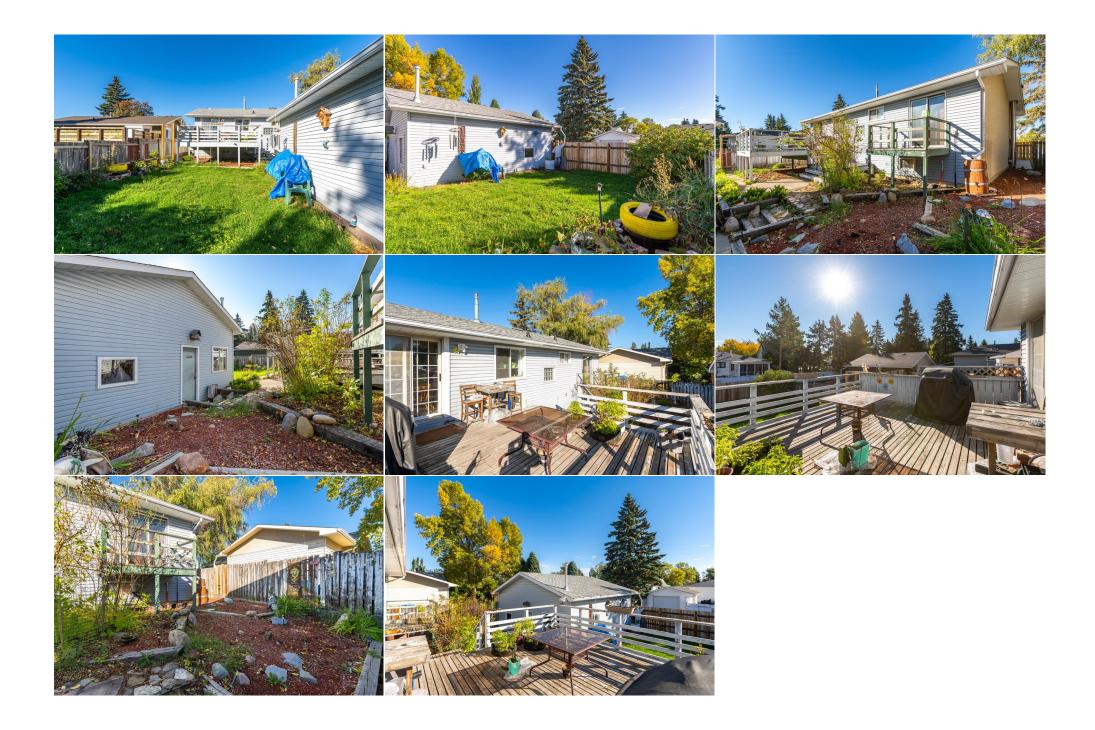

| Title:<br><b>Fee Simple</b><br>Legal Desc:      | Zoning:<br>R-CG<br>5469JK                                                                                                                                                                                                                                                                                                                                                                                                                                                                                                                                                                                                                                                                                                                                                                                                                                                                                                                                                                                                                                                                                 |
|-------------------------------------------------|-----------------------------------------------------------------------------------------------------------------------------------------------------------------------------------------------------------------------------------------------------------------------------------------------------------------------------------------------------------------------------------------------------------------------------------------------------------------------------------------------------------------------------------------------------------------------------------------------------------------------------------------------------------------------------------------------------------------------------------------------------------------------------------------------------------------------------------------------------------------------------------------------------------------------------------------------------------------------------------------------------------------------------------------------------------------------------------------------------------|
|                                                 | Remarks                                                                                                                                                                                                                                                                                                                                                                                                                                                                                                                                                                                                                                                                                                                                                                                                                                                                                                                                                                                                                                                                                                   |
| Pub Rmks:<br>Inclusions:<br>Property Listed By: | BEST LOCATION in Braeside. Ideally situated directly across from Braeside Elementary on the children's play park side and the Braeside Community Centre. This property has NO homes in front of you and is on a very quiet cul-de-sac. This bi-level features an oversized 2 car garage with a very large yard. The main floor has two bedrooms up, but can easily be converted back to three bedrooms. The master bedroom has a cheater 4-pc ensuite with jetted tub. The living room is bright and open with its large bay window. There is hardwood in the living and master bedroom. To the side of the kitchen there is ample room for a dinner table. Off of the kitchen you'll find an enormous deck with stairs to the yard. Another deck is located off the master bedroom. The basement is fully finished and comes with a family room, a bar, 2 additional bedrooms, 3-pc bathroom, and a large laundry space. This location cannot be beat as it's within walking distance to schools, parks, the leisure centre, shopping, restaurants, pathways and more. N/A Century 21 Bamber Realty LTD. |