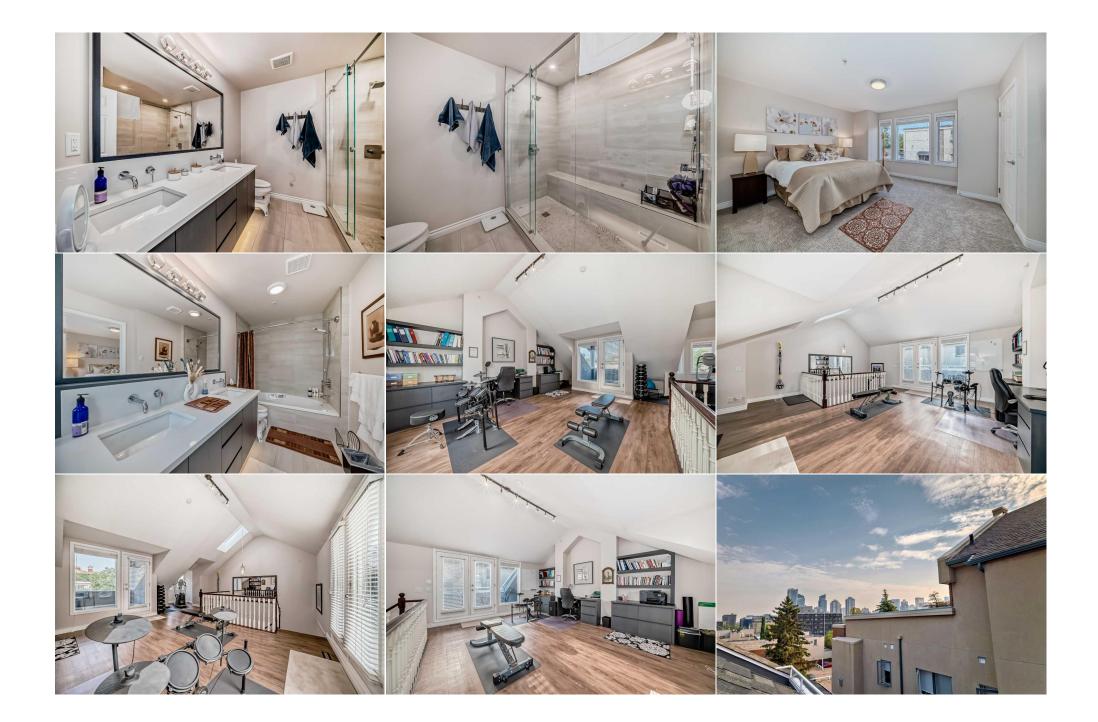

Concrete Driveway, Double Garage Attached, Front Drive, Garage Door Opener, Garage Faces Front

|                                                                                    |                                                                                                                                                                                                                                                                          |                                                                                                                | Utilities and Features                                                                          |                                                           |                                                                         |  |  |
|------------------------------------------------------------------------------------|--------------------------------------------------------------------------------------------------------------------------------------------------------------------------------------------------------------------------------------------------------------------------|----------------------------------------------------------------------------------------------------------------|-------------------------------------------------------------------------------------------------|-----------------------------------------------------------|-------------------------------------------------------------------------|--|--|
| Roof:<br>Heating:<br>Sewer:                                                        | Asphalt Shingle<br>High Efficiency,Forced Air,Natural Ga                                                                                                                                                                                                                 | s                                                                                                              | Construction:<br><b>Wood Frame</b><br>Flooring:                                                 |                                                           |                                                                         |  |  |
| Ext Feat:                                                                          | Balcony, Private Entrance                                                                                                                                                                                                                                                |                                                                                                                | Carpet,Vinyl Plank<br>Water Source:<br>Fnd/Bsmt:<br>Poured Concrete                             |                                                           |                                                                         |  |  |
| Kitchen Appl:<br>Int Feat:<br>Utilities:                                           | Built-In Oven,Central Air Conditioner,Dishwasher,Induction Cooktop,Microwave,Range Hood,Refrigerator,Washer/Dryer,Window Coverings,Wine Refrigerator<br>Built-in Features,Jetted Tub,No Animal Home,No Smoking Home,Vaulted Ceiling(s),Vinyl Windows<br>Room Information |                                                                                                                |                                                                                                 |                                                           |                                                                         |  |  |
| Room<br>Living Room<br>Bedroom - Prin<br>Loft<br>Dining Room<br>Bedroom<br>Laundry | <u>Level</u><br>Main<br>nary Second<br>Third<br>Main<br>Second<br>Lower                                                                                                                                                                                                  | Dimensions<br>18`0" x 13`4"<br>14`3" x 11`9"<br>21`1" x 17`6"<br>8`9" x 9`8"<br>12`11" x 14`6"<br>10`9" x 6`1" | Room<br>Kitchen<br>5pc Ensuite bath<br>Furnace/Utility Room<br>2pc Bathroom<br>4pc Ensuite bath | <u>Level</u><br>Main<br>Second<br>Lower<br>Main<br>Second | Dimensions<br>17`2" x 8`5"<br>6`1" x 6`9"<br>5`1" x 4`4"<br>9`0" x 9`0" |  |  |
| -                                                                                  |                                                                                                                                                                                                                                                                          |                                                                                                                | Legal/Tax/Financial                                                                             |                                                           |                                                                         |  |  |

| Condo Fee:<br><b>\$508</b>                      | Title:<br><b>Fee Simple</b><br>Fee Freq:<br><b>Monthly</b>                                                                                                                                                                                                                                                                                                                                                                                          | Zoning:<br>M-C2                                                                                                                                                                                                                                                                                                                                                                                                                                                                                                                                                                                                                                                                                                                                                                                                                                                                                                                  |
|-------------------------------------------------|-----------------------------------------------------------------------------------------------------------------------------------------------------------------------------------------------------------------------------------------------------------------------------------------------------------------------------------------------------------------------------------------------------------------------------------------------------|----------------------------------------------------------------------------------------------------------------------------------------------------------------------------------------------------------------------------------------------------------------------------------------------------------------------------------------------------------------------------------------------------------------------------------------------------------------------------------------------------------------------------------------------------------------------------------------------------------------------------------------------------------------------------------------------------------------------------------------------------------------------------------------------------------------------------------------------------------------------------------------------------------------------------------|
| Legal Desc:                                     | 9612294                                                                                                                                                                                                                                                                                                                                                                                                                                             | Remarks                                                                                                                                                                                                                                                                                                                                                                                                                                                                                                                                                                                                                                                                                                                                                                                                                                                                                                                          |
| Pub Rmks:<br>Inclusions:<br>Property Listed By: | desks and storage? Do you dream of living in an EXECUTIVE<br>CUSTOM home featuring exquisite details like CUSTOM cabin<br>and a stunning stone island? Do you envision yourself in a ho<br>MASSIVE SHOWERS come to mind? Do you deserve the comfo<br>off your car in the winter NO ? Then park in the large DOUBL<br>bars, and amenities? Do you value the convenience of COND<br>you deserve to live this inner-city executive lifestyle, just a s | extra LOFT space for a home OFFICE / FITNESS area, or art STUDIO, complete with custom BUILT-IN<br>neighborhood with multi-million-dollar homes up the street? Do you desire a fully renovated, high-end<br>hetry, hidden FLAT-PANEL fridges, a sleek MAGNETIC GLASS fireplace, INDUCTION cooktop, coffeebar,<br>ome with TWO expansive PRIMARY bedrooms, each with a luxurious ENSUITE'S. Do DUAL sinks and<br>ort of DUAL FURNACES and AIR CONDITIONING for year-round climate control? Do you like to scrape ice<br>E attached underdrive garage. Do you want to enjoy the convenience of walking to local RESTAURANTS,<br>O LIVING with NO EXTERIOR MAINTENANCE, allowing you to LOCK and LEAVE whenever you travel? Do<br>short walk from downtown. YES ?? WELL, this should be your new home. We can not list of the amazing<br>il to view this home for yourself. (Click on the website link for more details)<br>ng room |