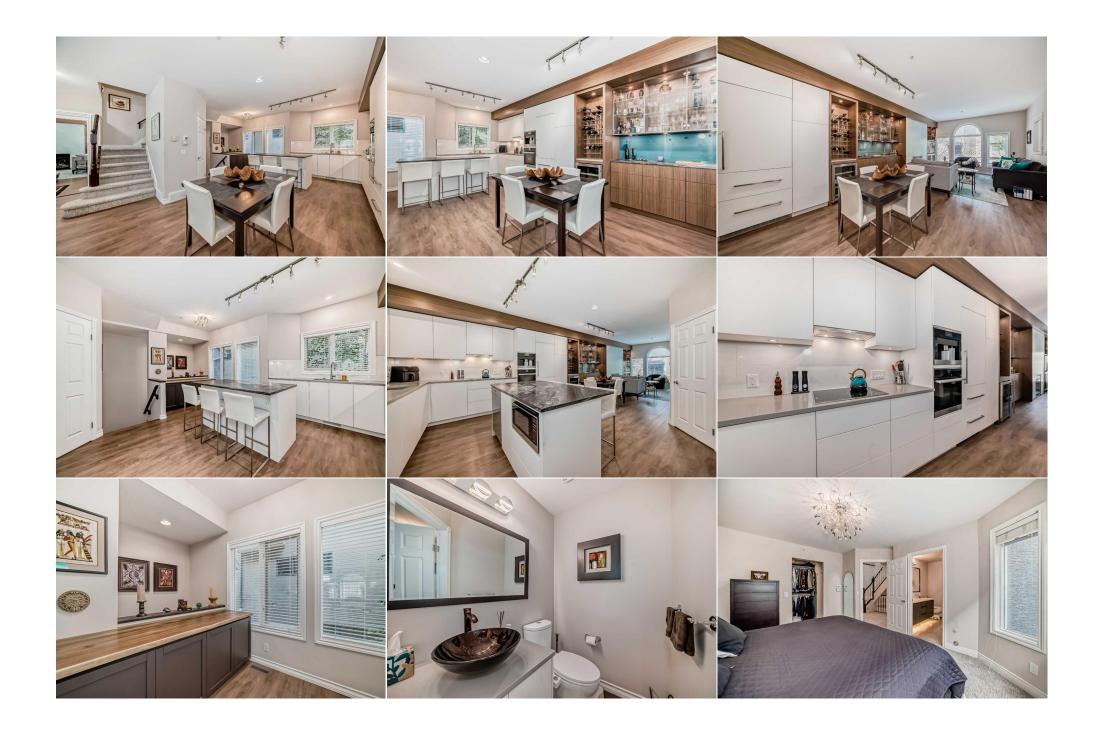

Concrete Driveway, Double Garage Attached, Front Drive, Garage Door Opener, Garage Faces Front

|                                                                                    |                                                                                                                                                                                                                                                                          |                                                                                                                | Utilities and Features                                                                          |                                                           |                                                                         |  |  |
|------------------------------------------------------------------------------------|--------------------------------------------------------------------------------------------------------------------------------------------------------------------------------------------------------------------------------------------------------------------------|----------------------------------------------------------------------------------------------------------------|-------------------------------------------------------------------------------------------------|-----------------------------------------------------------|-------------------------------------------------------------------------|--|--|
| Roof:<br>Heating:<br>Sewer:                                                        | Asphalt Shingle<br>High Efficiency,Forced Air,Natural Ga                                                                                                                                                                                                                 | s                                                                                                              | Construction:<br><b>Wood Frame</b><br>Flooring:                                                 |                                                           |                                                                         |  |  |
| Ext Feat:                                                                          | Balcony, Private Entrance                                                                                                                                                                                                                                                |                                                                                                                | Carpet,Vinyl Plank<br>Water Source:<br>Fnd/Bsmt:<br>Poured Concrete                             |                                                           |                                                                         |  |  |
| Kitchen Appl:<br>Int Feat:<br>Utilities:                                           | Built-In Oven,Central Air Conditioner,Dishwasher,Induction Cooktop,Microwave,Range Hood,Refrigerator,Washer/Dryer,Window Coverings,Wine Refrigerator<br>Built-in Features,Jetted Tub,No Animal Home,No Smoking Home,Vaulted Ceiling(s),Vinyl Windows<br>Room Information |                                                                                                                |                                                                                                 |                                                           |                                                                         |  |  |
| Room<br>Living Room<br>Bedroom - Prin<br>Loft<br>Dining Room<br>Bedroom<br>Laundry | <u>Level</u><br>Main<br>nary Second<br>Third<br>Main<br>Second<br>Lower                                                                                                                                                                                                  | Dimensions<br>18`0" x 13`4"<br>14`3" x 11`9"<br>21`1" x 17`6"<br>8`9" x 9`8"<br>12`11" x 14`6"<br>10`9" x 6`1" | Room<br>Kitchen<br>5pc Ensuite bath<br>Furnace/Utility Room<br>2pc Bathroom<br>4pc Ensuite bath | <u>Level</u><br>Main<br>Second<br>Lower<br>Main<br>Second | Dimensions<br>17`2" x 8`5"<br>6`1" x 6`9"<br>5`1" x 4`4"<br>9`0" x 9`0" |  |  |
| -                                                                                  |                                                                                                                                                                                                                                                                          |                                                                                                                | Legal/Tax/Financial                                                                             |                                                           |                                                                         |  |  |

| Condo Fee:<br><b>\$508</b>                      | Title:<br><b>Fee Simple</b><br>Fee Freq:<br><b>Monthly</b>                                                                                                                                                                                                                                                                                                                                                                                          | Zoning:<br>M-C2                                                                                                                                                                                                                                                                                                                                                                                                                                                                                                                                                                                                                                                                                                                                                                                                                                                                                                                  |
|-------------------------------------------------|-----------------------------------------------------------------------------------------------------------------------------------------------------------------------------------------------------------------------------------------------------------------------------------------------------------------------------------------------------------------------------------------------------------------------------------------------------|----------------------------------------------------------------------------------------------------------------------------------------------------------------------------------------------------------------------------------------------------------------------------------------------------------------------------------------------------------------------------------------------------------------------------------------------------------------------------------------------------------------------------------------------------------------------------------------------------------------------------------------------------------------------------------------------------------------------------------------------------------------------------------------------------------------------------------------------------------------------------------------------------------------------------------|
| Legal Desc:                                     | 9612294                                                                                                                                                                                                                                                                                                                                                                                                                                             | Remarks                                                                                                                                                                                                                                                                                                                                                                                                                                                                                                                                                                                                                                                                                                                                                                                                                                                                                                                          |
| Pub Rmks:<br>Inclusions:<br>Property Listed By: | desks and storage? Do you dream of living in an EXECUTIVE<br>CUSTOM home featuring exquisite details like CUSTOM cabin<br>and a stunning stone island? Do you envision yourself in a ho<br>MASSIVE SHOWERS come to mind? Do you deserve the comfo<br>off your car in the winter NO ? Then park in the large DOUBL<br>bars, and amenities? Do you value the convenience of COND<br>you deserve to live this inner-city executive lifestyle, just a s | extra LOFT space for a home OFFICE / FITNESS area, or art STUDIO, complete with custom BUILT-IN<br>neighborhood with multi-million-dollar homes up the street? Do you desire a fully renovated, high-end<br>hetry, hidden FLAT-PANEL fridges, a sleek MAGNETIC GLASS fireplace, INDUCTION cooktop, coffeebar,<br>ome with TWO expansive PRIMARY bedrooms, each with a luxurious ENSUITE'S. Do DUAL sinks and<br>ort of DUAL FURNACES and AIR CONDITIONING for year-round climate control? Do you like to scrape ice<br>E attached underdrive garage. Do you want to enjoy the convenience of walking to local RESTAURANTS,<br>O LIVING with NO EXTERIOR MAINTENANCE, allowing you to LOCK and LEAVE whenever you travel? Do<br>short walk from downtown. YES ?? WELL, this should be your new home. We can not list of the amazing<br>il to view this home for yourself. (Click on the website link for more details)<br>ng room |