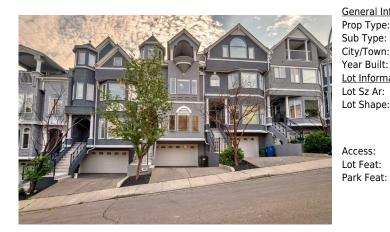

## 1906 12 Street, Calgary T2T 3N2

| MLS®#:  | A2187518 | Area:   | Lower Mount Royal | Listing | 01/15/25 | List Price: <b>\$845,000</b> |
|---------|----------|---------|-------------------|---------|----------|------------------------------|
|         |          |         |                   | Date:   |          |                              |
| Status: | Active   | County: | Calgary           | Change: | None     | Association: Fort McMurray   |

| ral Information  |                                    |                     |       | DOM        |           |
|------------------|------------------------------------|---------------------|-------|------------|-----------|
| Туре:            | Residential                        |                     |       | 6          |           |
| ype:             | <b>Row/Townhouse</b>               |                     |       | Layout     |           |
| Fown:            | Calgary                            | Finished Floor Area |       | Beds:      | 2 (2 )    |
| Built:           | 1995                               | Abv Sqft:           | 1,924 | Baths:     | 2.5 (2 1) |
| <u>formation</u> |                                    | Low Sqft:           |       | Style:     | 3 Storey  |
| z Ar:            |                                    | Ttl Sqft:           | 1,924 |            |           |
| hape:            |                                    |                     |       | Parking    |           |
|                  |                                    |                     |       | Ttl Park:  | 4         |
|                  |                                    |                     |       | Garage Sz: | 2         |
| SS:              |                                    |                     |       | -          |           |
| eat:             | City Lot,Low Maintenance Landscape |                     |       |            |           |