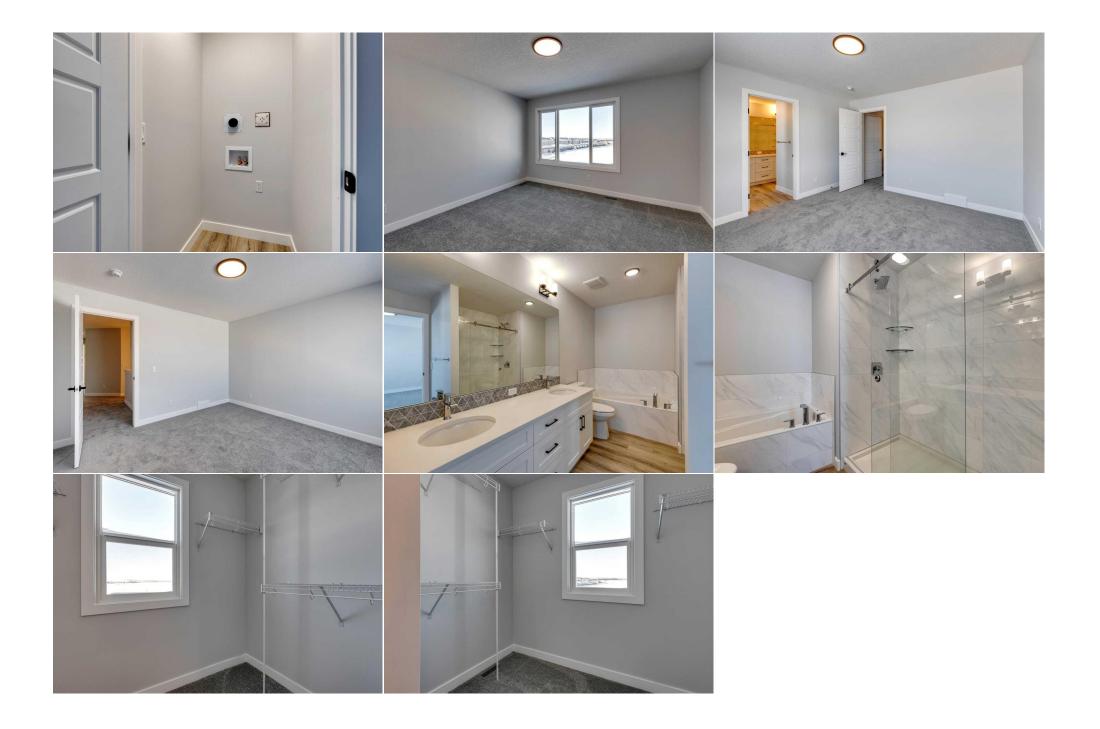

| Bedroom<br>Bonus Room                           | Upper<br>Upper                                                                                                                                                                                                                                                                                                                                                                                                                                                                                                                                                                                                                                                                                                                                                                                                                                                   | 8`5" x 9`10"<br>12`4" x 14`6" | <b>Bedroom</b><br><b>Bedroom</b><br>Legal/Tax/Financial | Upper<br>Upper | 8`5" x 9`10"<br>8`4" x 9`11" |  |
|-------------------------------------------------|------------------------------------------------------------------------------------------------------------------------------------------------------------------------------------------------------------------------------------------------------------------------------------------------------------------------------------------------------------------------------------------------------------------------------------------------------------------------------------------------------------------------------------------------------------------------------------------------------------------------------------------------------------------------------------------------------------------------------------------------------------------------------------------------------------------------------------------------------------------|-------------------------------|---------------------------------------------------------|----------------|------------------------------|--|
| Title:<br><b>Fee Simple</b><br>Legal Desc:      | 2310621                                                                                                                                                                                                                                                                                                                                                                                                                                                                                                                                                                                                                                                                                                                                                                                                                                                          | Zoning:<br><b>R-G</b>         | Remarks                                                 |                |                              |  |
| Pub Rmks:<br>Inclusions:<br>Property Listed By: | Welcome to The Abbott, a stunning home designed for modern living with exceptional features throughout. The spacious kitchen boasts built-in stainless steel<br>appliances, a Silgranit sink, a dishwasher integrated into the island, and a convenient walk-in pantry. The main floor includes a bedroom and full bath, while the<br>upper floor offers a vaulted bonus room for added space. The 5-piece ensuite features dual sinks, a private water closet, and a beautifully tiled shower. Enjoy luxury<br>finishes like vinyl flooring in the bathrooms, a bank of drawers in the ensuite, and a stylish electric fireplace. The home also includes a gas line for BBQ, a 9'<br>basement ceiling, and a side entrance. Built to 2024 specifications, The Abbott ensures comfort and convenience in every corner. Photos are representative.<br>N/A<br>Bode |                               |                                                         |                |                              |  |