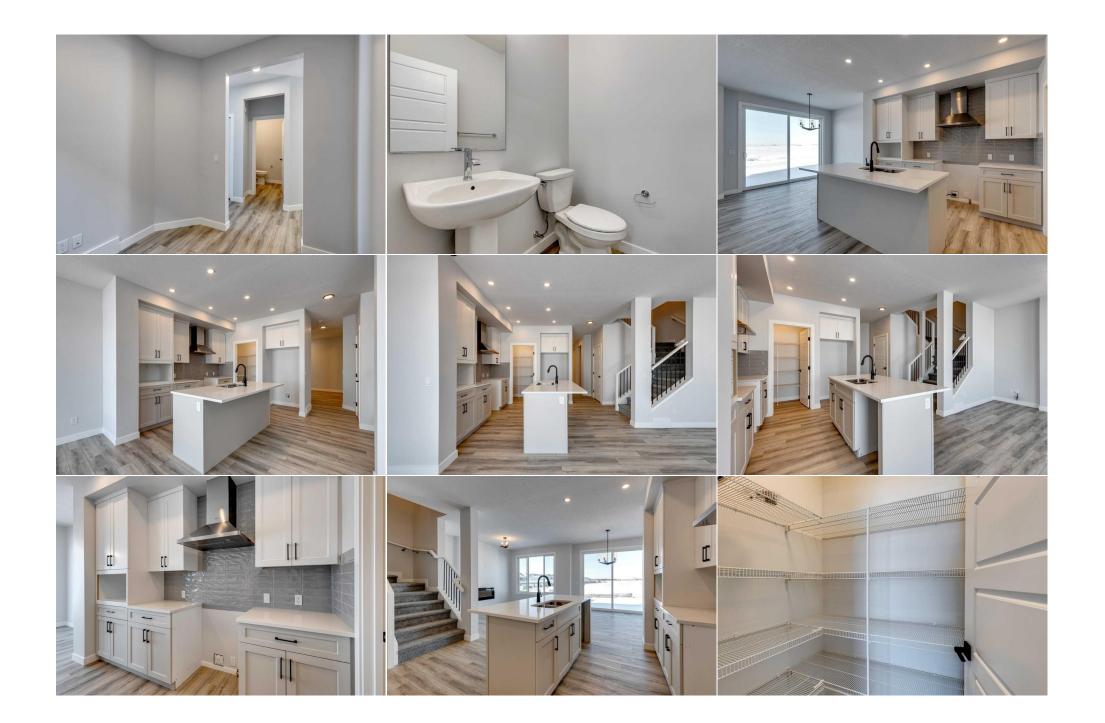

| Bedroom<br>Bonus Room                           | Upper<br>Upper                                                                                                                                                                                                                                                                                                                                                                                                                                                                                                                                                                                                                                                                                                                                                                                                                                                   | 8`5" x 9`10"<br>12`4" x 14`6" | <b>Bedroom</b><br><b>Bedroom</b><br>Legal/Tax/Financial | Upper<br>Upper | 8`5" x 9`10"<br>8`4" x 9`11" |  |
|-------------------------------------------------|------------------------------------------------------------------------------------------------------------------------------------------------------------------------------------------------------------------------------------------------------------------------------------------------------------------------------------------------------------------------------------------------------------------------------------------------------------------------------------------------------------------------------------------------------------------------------------------------------------------------------------------------------------------------------------------------------------------------------------------------------------------------------------------------------------------------------------------------------------------|-------------------------------|---------------------------------------------------------|----------------|------------------------------|--|
| Title:<br><b>Fee Simple</b><br>Legal Desc:      | 2310621                                                                                                                                                                                                                                                                                                                                                                                                                                                                                                                                                                                                                                                                                                                                                                                                                                                          | Zoning:<br><b>R-G</b>         | Remarks                                                 |                |                              |  |
| Pub Rmks:<br>Inclusions:<br>Property Listed By: | Welcome to The Abbott, a stunning home designed for modern living with exceptional features throughout. The spacious kitchen boasts built-in stainless steel<br>appliances, a Silgranit sink, a dishwasher integrated into the island, and a convenient walk-in pantry. The main floor includes a bedroom and full bath, while the<br>upper floor offers a vaulted bonus room for added space. The 5-piece ensuite features dual sinks, a private water closet, and a beautifully tiled shower. Enjoy luxury<br>finishes like vinyl flooring in the bathrooms, a bank of drawers in the ensuite, and a stylish electric fireplace. The home also includes a gas line for BBQ, a 9'<br>basement ceiling, and a side entrance. Built to 2024 specifications, The Abbott ensures comfort and convenience in every corner. Photos are representative.<br>N/A<br>Bode |                               |                                                         |                |                              |  |