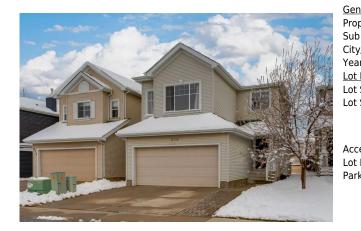

## 273 COUGARTOWN Circle, Calgary T3H 0A2

| MLS®#:  | A2187539 | Area:   | Cougar Ridge | Listing<br>Date: | 01/16/25 | List Price: <b>\$789,000</b> |
|---------|----------|---------|--------------|------------------|----------|------------------------------|
| Status: | Pending  | County: | Calgary      | Change:          | None     | Association: Fort McMurray   |

| eneral Informatior    | <u>1</u>        |                   |       | DOM        |           |
|-----------------------|-----------------|-------------------|-------|------------|-----------|
| ор Туре:              | Residential     |                   |       | 6          |           |
| ib Type:              | Detached        |                   |       | Layout     |           |
| ty/Town:              | Calgary         | Finished Floor Ar | ea    | Beds:      | 4 (3 1 )  |
| ear Built:            | 2006            | Abv Sqft:         | 1,706 | Baths:     | 3.5 (3 1) |
| <u>ot Information</u> |                 | Low Sqft:         |       | Style:     | 2 Storey  |
| ot Sz Ar:             | 3,692 sqft      | Ttl Sqft:         | 1,706 |            |           |
| ot Shape:             |                 |                   |       | Parking    |           |
|                       |                 |                   |       | Ttl Park:  | 4         |
|                       |                 |                   |       | Garage Sz: | 2         |
| ccess:                |                 |                   |       | 5          |           |
| ot Feat:              | Rectangular Lot |                   |       |            |           |
| ark Feat:             | Double Garage   |                   |       |            |           |