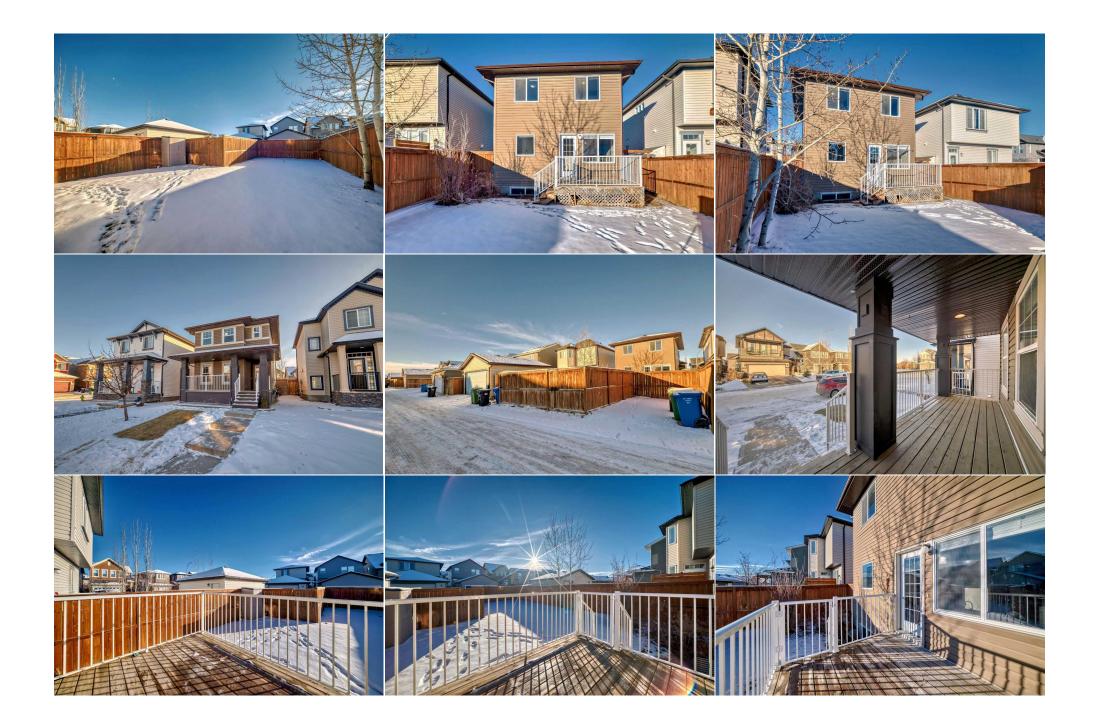

| eral Information | <u>1</u>                                                                            |                   |       | DOM        |           |
|------------------|-------------------------------------------------------------------------------------|-------------------|-------|------------|-----------|
| o Type:          | Residential                                                                         |                   |       | 8          |           |
| Type:            | Detached                                                                            |                   |       | Layout     |           |
| /Town:           | Calgary                                                                             | Finished Floor Ar | ea    | Beds:      | 4(31)     |
| r Built:         | 2010                                                                                | Abv Sqft:         | 1,327 | Baths:     | 3.5 (3 1) |
| Information      |                                                                                     | Low Sqft:         |       | Style:     | 2 Storey  |
| Sz Ar:           | 3,197 sqft                                                                          | Ttl Sqft:         | 1,327 |            |           |
| Shape:           |                                                                                     |                   |       | Parking    |           |
|                  |                                                                                     |                   |       | Ttl Park:  | 2         |
|                  |                                                                                     |                   |       | Garage Sz: |           |
| ess:             |                                                                                     |                   |       |            |           |
| Feat:<br>k Feat: | Back Lane,Back Yard,Front Yard,Landscaped,Rectangular Lot<br>Off Street,Parking Pad |                   |       |            |           |

| Game Room                                       | Lower                                                                                                                                                                                                                                                                                                                                                                                                                                                                                                                                                                                                                                                                                                                                                                                                                                                                                                                                                                                                                                                                                                                                                                                                                                                                                                                                                                                                                                                                                                                                                                                                                                                                                                                                                                                                                                                                                                                                            | 17`10" x 11`5"         | <b>Bedroom</b><br>Legal/Tax/Financial | Lower | 13`3" x 9`6" |  |  |  |
|-------------------------------------------------|--------------------------------------------------------------------------------------------------------------------------------------------------------------------------------------------------------------------------------------------------------------------------------------------------------------------------------------------------------------------------------------------------------------------------------------------------------------------------------------------------------------------------------------------------------------------------------------------------------------------------------------------------------------------------------------------------------------------------------------------------------------------------------------------------------------------------------------------------------------------------------------------------------------------------------------------------------------------------------------------------------------------------------------------------------------------------------------------------------------------------------------------------------------------------------------------------------------------------------------------------------------------------------------------------------------------------------------------------------------------------------------------------------------------------------------------------------------------------------------------------------------------------------------------------------------------------------------------------------------------------------------------------------------------------------------------------------------------------------------------------------------------------------------------------------------------------------------------------------------------------------------------------------------------------------------------------|------------------------|---------------------------------------|-------|--------------|--|--|--|
| Title:<br>Fee Simple<br>Legal Desc:             | 1014634                                                                                                                                                                                                                                                                                                                                                                                                                                                                                                                                                                                                                                                                                                                                                                                                                                                                                                                                                                                                                                                                                                                                                                                                                                                                                                                                                                                                                                                                                                                                                                                                                                                                                                                                                                                                                                                                                                                                          | Zoning:<br><b>R-1N</b> | Remarks                               |       |              |  |  |  |
| Pub Rmks:<br>Inclusions:<br>Property Listed By: | Welcome to Evanspark Gardens! Welcome to your new home. This stunning 4-bedroom home which has been very well maintained is located just across a green<br>space (playground) on a quiet street in the well sought after community of Evanston. This home boast of over 1800 square feet of developed space. The moment<br>you walk through the door you will be impressed by the unique layout of the main floor which is a mix of modern and contemporary style. You will be greeted by a<br>great size living room with large windows that allows for tons of natural lighting keeping the space quite bright and lively. This floor has a large kitchen with pantry<br>and lots of cabinetry space, a large dining area which overlooks the large rear deck and the fully fenced / landscaped backyard. The huge back yard is a big bonus.<br>A half bath and a laundry room complete this level. The upper level features a large primary bedroom with ensuite, two other large bedrooms and a 4-piece bath<br>that completes this level. The lower level is fully finished with a large bedroom, a 4-piece bath and a huge recreational / family room. This property's location is<br>prime & in close proximity to the YYC Airport, shopping centres (cross Iron, Costco, Superstore etc.), parks, playground, major roads (Stoney TR, Deerfoot TR,<br>Symons Valley, Beddington TR, Country Hills BV), public transit, great network of bike routes and pedestrian pathways for outdoor living. Recent upgrades include a<br>completely remodelled primary bedroom to include an ensuite (2024), new furnace (2024), main floor living room LVP flooring (2024), new roof (2024), fresh coats<br>of paints (2024), Refrigerator (2024), Dishwasher (2023), Dryer (2022), Washer (2022), Electric Stove (2022). Book your private viewing today with your favourite<br>Realtor. Don't miss out on this!!<br>N/A<br>Premiere Realty Direct |                        |                                       |       |              |  |  |  |