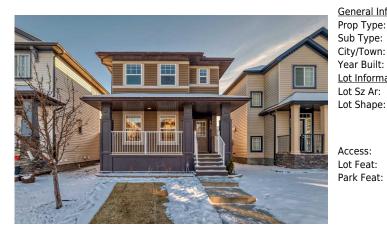

## 148 EVANSPARK Gardens, Calgary T3P 0G7

| MLS®#:  | A2187561 | Area:   | Evanston | Listing<br>Date: | 01/14/25 | List Price: <b>\$618,900</b> |
|---------|----------|---------|----------|------------------|----------|------------------------------|
| Status: | Active   | County: | Calgary  | Change:          | None     | Association: Fort McMurray   |

| eral Information | <u>1</u>                                                                            |                   |       | DOM        |           |
|------------------|-------------------------------------------------------------------------------------|-------------------|-------|------------|-----------|
| o Type:          | Residential                                                                         |                   |       | 8          |           |
| Type:            | Detached                                                                            |                   |       | Layout     |           |
| /Town:           | Calgary                                                                             | Finished Floor Ar | ea    | Beds:      | 4(31)     |
| r Built:         | 2010                                                                                | Abv Sqft:         | 1,327 | Baths:     | 3.5 (3 1) |
| Information      |                                                                                     | Low Sqft:         |       | Style:     | 2 Storey  |
| Sz Ar:           | 3,197 sqft                                                                          | Ttl Sqft:         | 1,327 |            |           |
| Shape:           |                                                                                     |                   |       | Parking    |           |
|                  |                                                                                     |                   |       | Ttl Park:  | 2         |
|                  |                                                                                     |                   |       | Garage Sz: |           |
| ess:             |                                                                                     |                   |       |            |           |
| Feat:<br>k Feat: | Back Lane,Back Yard,Front Yard,Landscaped,Rectangular Lot<br>Off Street,Parking Pad |                   |       |            |           |