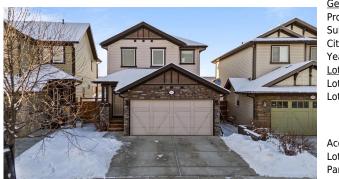

## 1044 KINGSTON Crescent, Airdrie T4A 0L3

| MLS®#:  | A2187564 | Area:   | Kings Heights | Listing          | 01/15/25       | List Price: <b>\$650,000</b> |
|---------|----------|---------|---------------|------------------|----------------|------------------------------|
| Status: | Active   | County: | Airdrie       | Date:<br>Change: | -\$10k, 29-Jan | Association: Fort McMurray   |

| <u>General Information</u><br>Prop Type:<br>Sub Type: | Residential<br>Detached                        |                     |       | <u>DOM</u><br><b>17</b><br>Layout |           |
|-------------------------------------------------------|------------------------------------------------|---------------------|-------|-----------------------------------|-----------|
| City/Town:                                            | Airdrie                                        | Finished Floor Area |       | Beds:                             | 3 (3 )    |
| Year Built:                                           | 2011                                           | Abv Sqft:           | 1,757 | Baths:                            | 3.5 (3 1) |
| Lot Information                                       |                                                | Low Sqft:           |       | Style:                            | 2 Storey  |
| Lot Sz Ar:                                            | 3,630 sqft                                     | Ttl Sqft:           | 1,757 |                                   |           |
| Lot Shape:                                            |                                                |                     |       | <u>Parking</u><br>Ttl Park:       | 4         |
|                                                       |                                                |                     |       | Garage Sz:                        | 2         |
| Access:                                               |                                                |                     |       |                                   |           |
| Lot Feat:                                             | Back Yard,Backs on to Park/Green Space,Private |                     |       |                                   |           |
| Park Feat:                                            | Double Garage Atta                             | ched                |       |                                   |           |
|                                                       |                                                |                     |       |                                   |           |
|                                                       | Utilities and Feature                          | es                  |       |                                   |           |