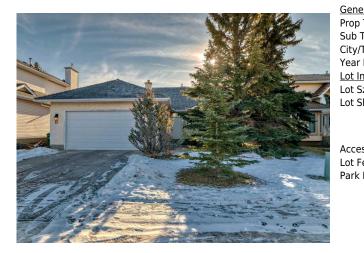

## 11 HAWKMOUNT Heights, Calgary T3G 3S4

| MLS®#:  | A2187572 | Area:   | Hawkwood | Listing<br>Date: | 01/15/25 | List Price: \$939,000      |
|---------|----------|---------|----------|------------------|----------|----------------------------|
| Status: | Active   | County: | Calgary  | Change:          | None     | Association: Fort McMurray |

| neral Informatior | <u>n</u>                                            |                    |           | DOM           |           |  |
|-------------------|-----------------------------------------------------|--------------------|-----------|---------------|-----------|--|
| р Туре:           | Residential                                         |                    |           | 17            |           |  |
| o Type:           | Detached                                            |                    |           | <u>Layout</u> |           |  |
| y/Town:           | Calgary                                             | Finished Floor Are | <u>ea</u> | Beds:         | 5 (23)    |  |
| ar Built:         | 1991                                                | Abv Sqft:          | 1,736     | Baths:        | 3.0 (3 0) |  |
| Information       |                                                     | Low Sqft:          |           | Style:        | Bungalow  |  |
| Sz Ar:            | 6,609 sqft                                          | Ttl Sqft:          | 1,736     |               |           |  |
| Shape:            |                                                     |                    |           | Parking       |           |  |
|                   |                                                     |                    |           | Ttl Park:     | 4         |  |
|                   |                                                     |                    |           | Garage Sz:    | 2         |  |
| cess:             |                                                     |                    |           | -             |           |  |
| Feat:             | Back Yard,Few Trees,Lawn,Landscaped,Rectangular Lot |                    |           |               |           |  |
| k Feat:           | Double Garage A                                     | Attached           |           |               |           |  |