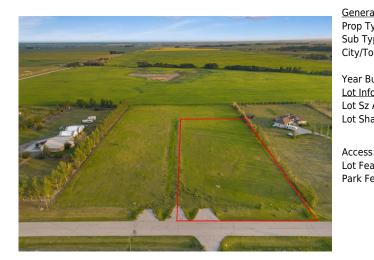

| eral Information<br>Type: | Land             |                        |   | <u>DOM</u><br><b>8</b>    |           |
|---------------------------|------------------|------------------------|---|---------------------------|-----------|
| туре:<br>Туре:            | Residential Land |                        |   | <b>o</b><br><u>Layout</u> |           |
| Town:                     | Rural Rocky View | Finished Floor Area    |   | Beds:                     | 0         |
| TOWII.                    | County           | Abv Sqft:              | 0 | Baths:                    | 0.0 (0 0) |
| Built:<br>nformation      | 0                | Low Sqft:<br>Ttl Sqft: |   | Style:                    |           |
| iz Ar:<br>hape:           | 87,555 sqft      |                        |   | Parking<br>Ttl Park:      | 0         |
| SS:                       |                  |                        |   | Garage Sz:                |           |
| eat:                      |                  |                        |   |                           |           |
| Feat:                     |                  |                        |   |                           |           |

|                                            |                                                                                                                                                |                         | Utilities and Features                                                   |       |            |  |
|--------------------------------------------|------------------------------------------------------------------------------------------------------------------------------------------------|-------------------------|--------------------------------------------------------------------------|-------|------------|--|
| Roof:<br>Heating:<br>Sewer:<br>Ext Feat:   |                                                                                                                                                |                         | Construction:<br>Flooring:<br>Water Source:<br><b>Other</b><br>Fnd/Bsmt: |       |            |  |
| Kitchen Appl:<br>Int Feat:<br>Utilities:   |                                                                                                                                                |                         |                                                                          |       |            |  |
|                                            |                                                                                                                                                |                         | Room Information                                                         |       |            |  |
| <u>Room</u>                                | Level                                                                                                                                          | Dimensions              | <u>Room</u><br>Legal/Tax/Financial                                       | Level | Dimensions |  |
| Title:<br><b>Fee Simple</b><br>Legal Desc: | 1013397                                                                                                                                        | Zoning:<br><b>R-CRD</b> |                                                                          |       |            |  |
|                                            |                                                                                                                                                |                         | Remarks                                                                  |       |            |  |
| Pub Rmks:                                  | **BEST PRICED 2 ACRE PARCEL IN THE AREA** COUNTRY LIVING WITH CITY AMENITIES NEARBY! BUILD YOUR DREAM HOME ON THIS 2.01 ACRE PARCEL LOCATED IN |                         |                                                                          |       |            |  |

BETWEEN CHESTERMERE AND LANGDON! AMAZING LOCATION WITH NO NEIGHBOURS DIRECTLY BEHIND. ENJOY THE VIEWS OF THE AREA WITH LOVELY SUNRISES AND MOUNTAIN VIEW SUNSETS! AMENITIES SUCH AS HIGH SCHOOL, ELEMENTARY, PARKS, CHESTERMERE LAKE, GOLF, AND RECREATIONAL COURTS IS AS SHORT 10 MINUTES DRIVE AWAY. SOLID LOCATION! GREAT VALUE!