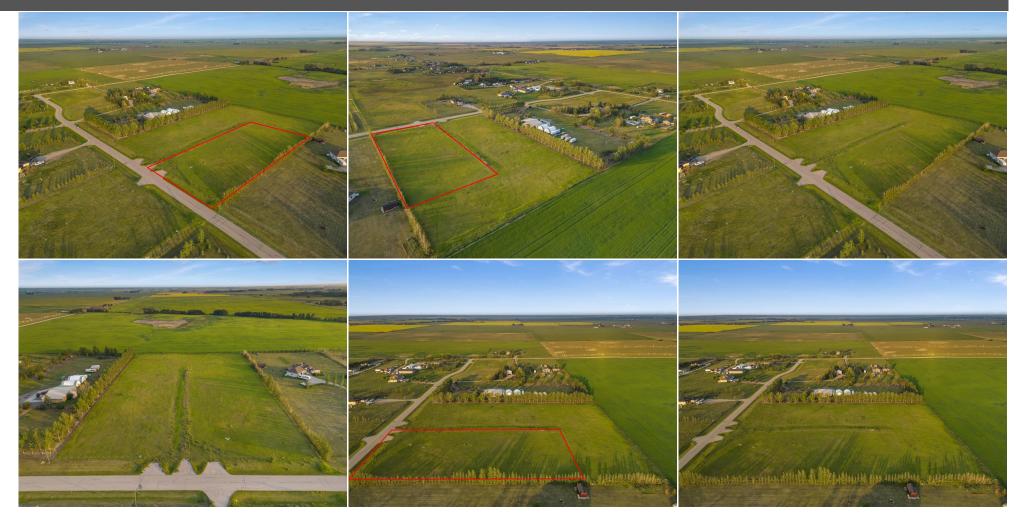

|                                            |                                                                                                                                                |                         | Utilities and Features                                                   |       |            |  |
|--------------------------------------------|------------------------------------------------------------------------------------------------------------------------------------------------|-------------------------|--------------------------------------------------------------------------|-------|------------|--|
| Roof:<br>Heating:<br>Sewer:<br>Ext Feat:   |                                                                                                                                                |                         | Construction:<br>Flooring:<br>Water Source:<br><b>Other</b><br>Fnd/Bsmt: |       |            |  |
| Kitchen Appl:<br>Int Feat:<br>Utilities:   |                                                                                                                                                |                         |                                                                          |       |            |  |
|                                            |                                                                                                                                                |                         | Room Information                                                         |       |            |  |
| <u>Room</u>                                | Level                                                                                                                                          | Dimensions              | <u>Room</u><br>Legal/Tax/Financial                                       | Level | Dimensions |  |
| Title:<br><b>Fee Simple</b><br>Legal Desc: | 1013397                                                                                                                                        | Zoning:<br><b>R-CRD</b> |                                                                          |       |            |  |
|                                            |                                                                                                                                                |                         | Remarks                                                                  |       |            |  |
| Pub Rmks:                                  | **BEST PRICED 2 ACRE PARCEL IN THE AREA** COUNTRY LIVING WITH CITY AMENITIES NEARBY! BUILD YOUR DREAM HOME ON THIS 2.01 ACRE PARCEL LOCATED IN |                         |                                                                          |       |            |  |

BETWEEN CHESTERMERE AND LANGDON! AMAZING LOCATION WITH NO NEIGHBOURS DIRECTLY BEHIND. ENJOY THE VIEWS OF THE AREA WITH LOVELY SUNRISES AND MOUNTAIN VIEW SUNSETS! AMENITIES SUCH AS HIGH SCHOOL, ELEMENTARY, PARKS, CHESTERMERE LAKE, GOLF, AND RECREATIONAL COURTS IS AS SHORT 10 MINUTES DRIVE AWAY. SOLID LOCATION! GREAT VALUE!