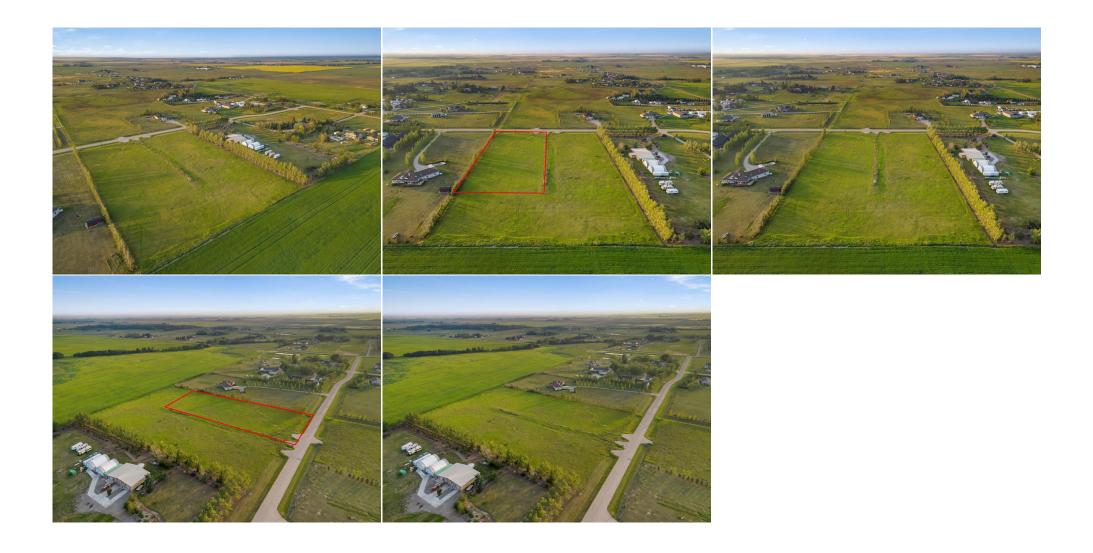

|                                            |                                                                                                                                                |                         | Utilities and Features                                                   |       |            |  |
|--------------------------------------------|------------------------------------------------------------------------------------------------------------------------------------------------|-------------------------|--------------------------------------------------------------------------|-------|------------|--|
| Roof:<br>Heating:<br>Sewer:<br>Ext Feat:   |                                                                                                                                                |                         | Construction:<br>Flooring:<br>Water Source:<br><b>Other</b><br>Fnd/Bsmt: |       |            |  |
| Kitchen Appl:<br>Int Feat:<br>Utilities:   |                                                                                                                                                |                         |                                                                          |       |            |  |
|                                            |                                                                                                                                                |                         | Room Information                                                         |       |            |  |
| <u>Room</u>                                | Level                                                                                                                                          | Dimensions              | <u>Room</u><br>Legal/Tax/Financial                                       | Level | Dimensions |  |
| Title:<br><b>Fee Simple</b><br>Legal Desc: | 1013397                                                                                                                                        | Zoning:<br><b>R-CRD</b> |                                                                          |       |            |  |
|                                            |                                                                                                                                                |                         | Remarks                                                                  |       |            |  |
| Pub Rmks:                                  | **BEST PRICED 2 ACRE PARCEL IN THE AREA** COUNTRY LIVING WITH CITY AMENITIES NEARBY! BUILD YOUR DREAM HOME ON THIS 2.01 ACRE PARCEL LOCATED IN |                         |                                                                          |       |            |  |

BETWEEN CHESTERMERE AND LANGDON! AMAZING LOCATION WITH NO NEIGHBOURS DIRECTLY BEHIND. ENJOY THE VIEWS OF THE AREA WITH LOVELY SUNRISES AND MOUNTAIN VIEW SUNSETS! AMENITIES SUCH AS HIGH SCHOOL, ELEMENTARY, PARKS, CHESTERMERE LAKE, GOLF, AND RECREATIONAL COURTS IS AS SHORT 10 MINUTES DRIVE AWAY. SOLID LOCATION! GREAT VALUE!