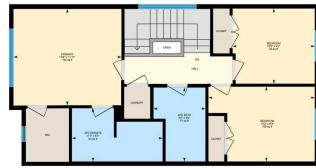

|                                   |  |       |                                     | Utilities and Features                                                                                                       |                                                               |               |  |  |
|-----------------------------------|--|-------|-------------------------------------|------------------------------------------------------------------------------------------------------------------------------|---------------------------------------------------------------|---------------|--|--|
| Roof: Asphalt Shingle             |  |       | Construction:                       |                                                                                                                              |                                                               |               |  |  |
| Heating: Forced Air               |  |       | Stone,Vinyl Siding,Wood Frame       |                                                                                                                              |                                                               |               |  |  |
| Sewer:                            |  |       | Flooring:                           |                                                                                                                              |                                                               |               |  |  |
| Ext Feat: Balcony                 |  |       |                                     | Carpet,Ceramic Tile,Viny<br>Water Source:<br>Fnd/Bsmt:<br>Poured Concrete                                                    | Carpet,Ceramic Tile,Vinyl Plank<br>Water Source:<br>Fnd/Bsmt: |               |  |  |
| Int Feat: Kitchen Island,Low Flor |  |       | ave Hood Fan,Refrigerator,Stove(s)  | Hood Fan,Refrigerator,Stove(s)                                                                                               |                                                               |               |  |  |
| Closet(s)                         |  |       | Flow Plumbing Fixtures,No Animal Ho | v Plumbing Fixtures,No Animal Home,No Smoking Home,Open Floorplan,Pantry,Quartz Counters,Separate Entrance,Vinyl Windows,Wal |                                                               |               |  |  |
| Utilities:                        |  |       |                                     | Room Information                                                                                                             |                                                               |               |  |  |
| <u>Room</u>                       |  | Level | Dimensions                          | Room                                                                                                                         | <u>Level</u>                                                  | Dimensions    |  |  |
| Living Room                       |  | Main  | 13`6" x 15`0"                       | Kitchen                                                                                                                      | Main                                                          | 14`8" x 15`0" |  |  |
| Dining Room                       |  | Main  | 12`7" x 10`3"                       | 2pc Bathroom                                                                                                                 | Main                                                          | 6`10" x 3`1"  |  |  |
| Bedroom - Pri                     |  | Upper | 13`5" x 11`11"                      | 4pc Ensuite bath                                                                                                             | Upper                                                         | 11`3" x 6`7"  |  |  |
| Bedroom                           |  | Upper | 10`2" x 9`3"                        | Bedroom                                                                                                                      | Upper                                                         | 13`2" x 9`3"  |  |  |

| 4pc Bathroom<br>Kitchen<br>Bedroom              | Upper<br>Suite<br>Suite                                                                                                                                                                                                                                                                                                                                                                                                                                                                                                                                                                                                                                                                                                                                                                                                                                                                                                                                                                                                                                                                                                                                                                                                                                                                                                                                                                                                                                                                                                                                                                                                                                                | 6`5" x 9`2"<br>6`9" x 10`11"<br>11`10" x 12`0" | Furnace/Utility Room<br>Game Room<br>4pc Bathroom | Basement<br>Suite<br>Suite | 5`9" x 12`1"<br>9`5" x 14`1"<br>8`6" x 4`11" |  |  |  |
|-------------------------------------------------|------------------------------------------------------------------------------------------------------------------------------------------------------------------------------------------------------------------------------------------------------------------------------------------------------------------------------------------------------------------------------------------------------------------------------------------------------------------------------------------------------------------------------------------------------------------------------------------------------------------------------------------------------------------------------------------------------------------------------------------------------------------------------------------------------------------------------------------------------------------------------------------------------------------------------------------------------------------------------------------------------------------------------------------------------------------------------------------------------------------------------------------------------------------------------------------------------------------------------------------------------------------------------------------------------------------------------------------------------------------------------------------------------------------------------------------------------------------------------------------------------------------------------------------------------------------------------------------------------------------------------------------------------------------------|------------------------------------------------|---------------------------------------------------|----------------------------|----------------------------------------------|--|--|--|
|                                                 |                                                                                                                                                                                                                                                                                                                                                                                                                                                                                                                                                                                                                                                                                                                                                                                                                                                                                                                                                                                                                                                                                                                                                                                                                                                                                                                                                                                                                                                                                                                                                                                                                                                                        |                                                | Legal/Tax/Financial                               |                            |                                              |  |  |  |
| Title:                                          |                                                                                                                                                                                                                                                                                                                                                                                                                                                                                                                                                                                                                                                                                                                                                                                                                                                                                                                                                                                                                                                                                                                                                                                                                                                                                                                                                                                                                                                                                                                                                                                                                                                                        | Zoning:                                        |                                                   |                            |                                              |  |  |  |
| Fee Simple<br>Legal Desc:                       | 2310879                                                                                                                                                                                                                                                                                                                                                                                                                                                                                                                                                                                                                                                                                                                                                                                                                                                                                                                                                                                                                                                                                                                                                                                                                                                                                                                                                                                                                                                                                                                                                                                                                                                                | R1-L                                           |                                                   |                            |                                              |  |  |  |
| Legal Desc.                                     | 2310079                                                                                                                                                                                                                                                                                                                                                                                                                                                                                                                                                                                                                                                                                                                                                                                                                                                                                                                                                                                                                                                                                                                                                                                                                                                                                                                                                                                                                                                                                                                                                                                                                                                                |                                                | Remarks                                           |                            |                                              |  |  |  |
| Pub Rmks:<br>Inclusions:<br>Property Listed By: | Calbridge designed home is the perfect opportunity for investors or a multi generational family with a FULLY SUITED BASEMENT, providing ample living space and privacy. With great curb appeal and a charming front porch, this home boasts upgrades like 9' knockdown ceilings, designer lighting, and luxury vinyl plank flooring throughout the main floor. A central chef style kitchen is the focal point showcasing custom cabinets that reach to the ceiling, gorgeous quartz counters, timeless subway tile backsplash, SS appliances and a corner pantry for additional storage. Adjacent is the bright dining room with direct access to your full width deck! On the other side of the kitchen is a spacious living room making entertaining effortless. The main floor is complete with a mudroom and ½ bath tucked around the corner for privacy. Upstairs, relax in the spacious primary retreat with large windows, a walk-in closet, and a 4pc ensuite with a substantial vanity. You will also find two additional well sized bedrooms, a 4pc main bath with stone counters, and convenient upper-level laundry. The fully suited basement is filled with light from oversized windows and features an "L" shaped kitchen with modern finishes and SS appliances. This seamlessly connects to the living and dining room. A sizable bedroom, 4pc bath, and separate stacked laundry space complete this area. Plus appreciate the oversized detached garage and a separate paved parking pad for a 3rd vehicle. ENJOY PEACE OF MIND WITH NEW HOME WARRANTY. This is a must-see property, schedule your showing today or view the online virtual tour. |                                                |                                                   |                            |                                              |  |  |  |