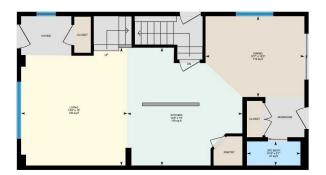

|                                   |  |       |                                     | Utilities and Features                                                                                                       |                                                               |               |  |  |
|-----------------------------------|--|-------|-------------------------------------|------------------------------------------------------------------------------------------------------------------------------|---------------------------------------------------------------|---------------|--|--|
| Roof: Asphalt Shingle             |  |       | Construction:                       |                                                                                                                              |                                                               |               |  |  |
| Heating: Forced Air               |  |       | Stone,Vinyl Siding,Wood Frame       |                                                                                                                              |                                                               |               |  |  |
| Sewer:                            |  |       | Flooring:                           |                                                                                                                              |                                                               |               |  |  |
| Ext Feat: Balcony                 |  |       |                                     | Carpet,Ceramic Tile,Viny<br>Water Source:<br>Fnd/Bsmt:<br>Poured Concrete                                                    | Carpet,Ceramic Tile,Vinyl Plank<br>Water Source:<br>Fnd/Bsmt: |               |  |  |
| Int Feat: Kitchen Island,Low Flor |  |       | ave Hood Fan,Refrigerator,Stove(s)  | Hood Fan,Refrigerator,Stove(s)                                                                                               |                                                               |               |  |  |
| Closet(s)                         |  |       | Flow Plumbing Fixtures,No Animal Ho | v Plumbing Fixtures,No Animal Home,No Smoking Home,Open Floorplan,Pantry,Quartz Counters,Separate Entrance,Vinyl Windows,Wal |                                                               |               |  |  |
| Utilities:                        |  |       |                                     | Room Information                                                                                                             |                                                               |               |  |  |
| <u>Room</u>                       |  | Level | Dimensions                          | Room                                                                                                                         | <u>Level</u>                                                  | Dimensions    |  |  |
| Living Room                       |  | Main  | 13`6" x 15`0"                       | Kitchen                                                                                                                      | Main                                                          | 14`8" x 15`0" |  |  |
| Dining Room                       |  | Main  | 12`7" x 10`3"                       | 2pc Bathroom                                                                                                                 | Main                                                          | 6`10" x 3`1"  |  |  |
| Bedroom - Pri                     |  | Upper | 13`5" x 11`11"                      | 4pc Ensuite bath                                                                                                             | Upper                                                         | 11`3" x 6`7"  |  |  |
| Bedroom                           |  | Upper | 10`2" x 9`3"                        | Bedroom                                                                                                                      | Upper                                                         | 13`2" x 9`3"  |  |  |

| 4pc Bathroom<br>Kitchen<br>Bedroom              | Upper<br>Suite<br>Suite                                                                                                                                                                                                                                                                                                                                                                                                                                                                                                                                                                                                                                                                                                                                                                                                                                                                                                                                                                                                                                                                                                                                                                                                                                                                                                                                                                                                                                                                                                                                                                                                                                                | 6`5" x 9`2"<br>6`9" x 10`11"<br>11`10" x 12`0" | Furnace/Utility Room<br>Game Room<br>4pc Bathroom | Basement<br>Suite<br>Suite | 5`9" x 12`1"<br>9`5" x 14`1"<br>8`6" x 4`11" |  |  |  |
|-------------------------------------------------|------------------------------------------------------------------------------------------------------------------------------------------------------------------------------------------------------------------------------------------------------------------------------------------------------------------------------------------------------------------------------------------------------------------------------------------------------------------------------------------------------------------------------------------------------------------------------------------------------------------------------------------------------------------------------------------------------------------------------------------------------------------------------------------------------------------------------------------------------------------------------------------------------------------------------------------------------------------------------------------------------------------------------------------------------------------------------------------------------------------------------------------------------------------------------------------------------------------------------------------------------------------------------------------------------------------------------------------------------------------------------------------------------------------------------------------------------------------------------------------------------------------------------------------------------------------------------------------------------------------------------------------------------------------------|------------------------------------------------|---------------------------------------------------|----------------------------|----------------------------------------------|--|--|--|
|                                                 |                                                                                                                                                                                                                                                                                                                                                                                                                                                                                                                                                                                                                                                                                                                                                                                                                                                                                                                                                                                                                                                                                                                                                                                                                                                                                                                                                                                                                                                                                                                                                                                                                                                                        |                                                | Legal/Tax/Financial                               |                            |                                              |  |  |  |
| Title:                                          |                                                                                                                                                                                                                                                                                                                                                                                                                                                                                                                                                                                                                                                                                                                                                                                                                                                                                                                                                                                                                                                                                                                                                                                                                                                                                                                                                                                                                                                                                                                                                                                                                                                                        | Zoning:                                        |                                                   |                            |                                              |  |  |  |
| Fee Simple<br>Legal Desc:                       | 2310879                                                                                                                                                                                                                                                                                                                                                                                                                                                                                                                                                                                                                                                                                                                                                                                                                                                                                                                                                                                                                                                                                                                                                                                                                                                                                                                                                                                                                                                                                                                                                                                                                                                                | R1-L                                           |                                                   |                            |                                              |  |  |  |
| Legal Desc.                                     | 2310079                                                                                                                                                                                                                                                                                                                                                                                                                                                                                                                                                                                                                                                                                                                                                                                                                                                                                                                                                                                                                                                                                                                                                                                                                                                                                                                                                                                                                                                                                                                                                                                                                                                                |                                                | Remarks                                           |                            |                                              |  |  |  |
| Pub Rmks:<br>Inclusions:<br>Property Listed By: | Calbridge designed home is the perfect opportunity for investors or a multi generational family with a FULLY SUITED BASEMENT, providing ample living space and privacy. With great curb appeal and a charming front porch, this home boasts upgrades like 9' knockdown ceilings, designer lighting, and luxury vinyl plank flooring throughout the main floor. A central chef style kitchen is the focal point showcasing custom cabinets that reach to the ceiling, gorgeous quartz counters, timeless subway tile backsplash, SS appliances and a corner pantry for additional storage. Adjacent is the bright dining room with direct access to your full width deck! On the other side of the kitchen is a spacious living room making entertaining effortless. The main floor is complete with a mudroom and ½ bath tucked around the corner for privacy. Upstairs, relax in the spacious primary retreat with large windows, a walk-in closet, and a 4pc ensuite with a substantial vanity. You will also find two additional well sized bedrooms, a 4pc main bath with stone counters, and convenient upper-level laundry. The fully suited basement is filled with light from oversized windows and features an "L" shaped kitchen with modern finishes and SS appliances. This seamlessly connects to the living and dining room. A sizable bedroom, 4pc bath, and separate stacked laundry space complete this area. Plus appreciate the oversized detached garage and a separate paved parking pad for a 3rd vehicle. ENJOY PEACE OF MIND WITH NEW HOME WARRANTY. This is a must-see property, schedule your showing today or view the online virtual tour. |                                                |                                                   |                            |                                              |  |  |  |