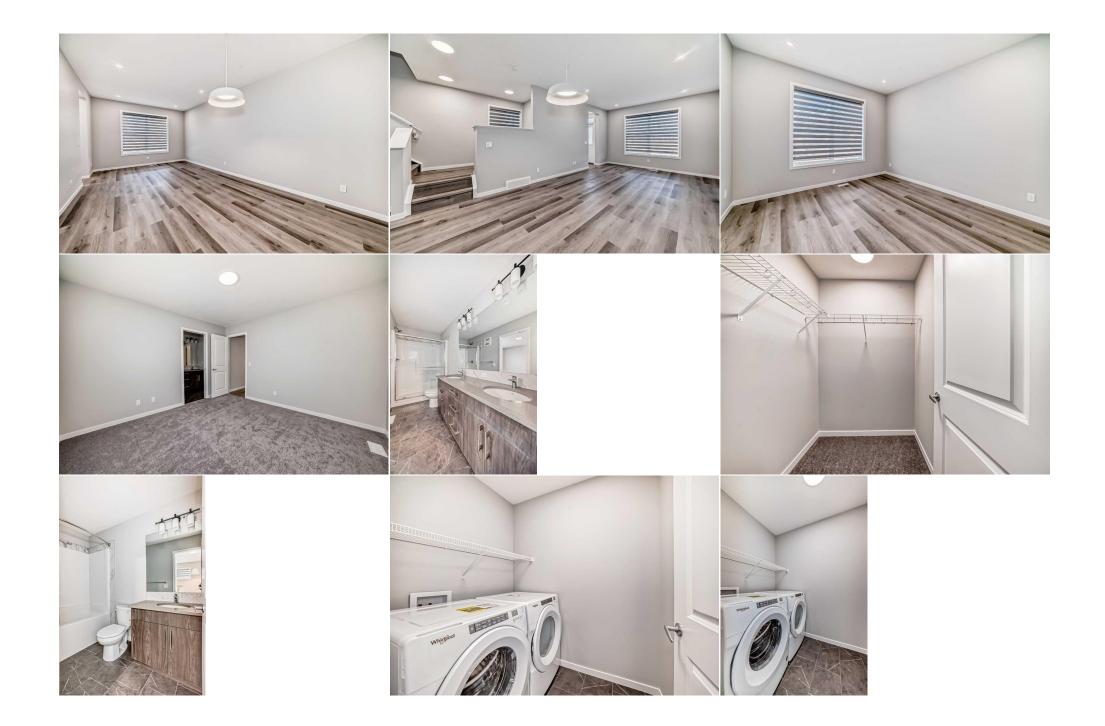

Utilities and Features

| Roof:<br>Heating:<br>Sewer:<br>Ext Feat:<br>Kitchen Appl: | Asphalt Shingle<br>Central,Forced Air<br>Private Entrance,Private Yard<br>Dishwasher,Electric Ove | Construction:<br>Composite Siding,Stucco,Wood Frame<br>Flooring:<br>Carpet,Tile,Vinyl Plank<br>Water Source:<br>Fnd/Bsmt:<br>Poured Concrete<br>h,Electric Range,Gas Water Heater,Refrigerator |                         |                      |                               |
|-----------------------------------------------------------|---------------------------------------------------------------------------------------------------|------------------------------------------------------------------------------------------------------------------------------------------------------------------------------------------------|-------------------------|----------------------|-------------------------------|
| Int Feat:<br>Utilities:                                   |                                                                                                   |                                                                                                                                                                                                |                         |                      |                               |
| Room                                                      | <u>Level</u><br>Main                                                                              | Dimensions                                                                                                                                                                                     | <u>Room</u><br>Kitshop  | <u>Level</u><br>Main | Dimensions<br>15`5" x 12`2"   |
| Entrance<br>Living Room                                   | Main<br>Main                                                                                      | 7`7" x 5`0"<br>12`5" x 11`6"                                                                                                                                                                   | Kitchen<br>2pc Bathroom | Main<br>Main         | 15 5" X 12 2"<br>4`11" X 5`0" |
| Bedroom                                                   | Upper                                                                                             | 12 3 X 11 0<br>10`2" x 8`4"                                                                                                                                                                    | 4pc Bathroom            | Upper                | 4 11 X 5 0<br>9`1" x 4`11"    |
| Laundry                                                   | Upper                                                                                             | 6`5" x 4`11"                                                                                                                                                                                   | 4pc Bathroom            | Upper                | 11`3" x 4`11"                 |
| Bedroom                                                   | Basement                                                                                          | 9`0" x 10`0"                                                                                                                                                                                   | Kitchenette             | Basement             | 9`7" x 7`5"                   |
| Bedroom                                                   | Basement                                                                                          | 8`11" x 9`4"                                                                                                                                                                                   | Den                     | Main                 | 8`8" x 10`7"                  |
| Dining Room                                               | Main                                                                                              | 10`11" x 11`6"                                                                                                                                                                                 | Mud Room                | Main                 | 4`5" x 5`6"                   |

| Office<br>Bonus Room<br>Walk-In Closet<br>Living/Dining Room Combinat | Main<br>Upper<br>Upper<br>ionBasement                                                                                                                                                                                                                | 5`10" x 5`2"<br>10`3" x 11`9"<br>5`6" x 4`11"<br>10`1" x 10`5" | Bedroom<br>Bedroom - Primary<br>4pc Bathroom<br>3pc Bathroom<br>Legal/Tax/Financial | Upper<br>Upper<br>Basement<br>Basement | 10`2" x 8`4"<br>12`0" x 11`9"<br>7`11" x 4`11"<br>5`6" x 5`11" |  |  |  |
|-----------------------------------------------------------------------|------------------------------------------------------------------------------------------------------------------------------------------------------------------------------------------------------------------------------------------------------|----------------------------------------------------------------|-------------------------------------------------------------------------------------|----------------------------------------|----------------------------------------------------------------|--|--|--|
| Title:<br><b>Fee Simple</b><br>Legal Desc:                            | 2311733                                                                                                                                                                                                                                              | Zoning:<br><b>R-G</b>                                          |                                                                                     |                                        |                                                                |  |  |  |
|                                                                       |                                                                                                                                                                                                                                                      |                                                                | Remarks                                                                             |                                        |                                                                |  |  |  |
| Pub Rmks:<br>Inclusions:<br>Property Listed By:                       | 2-bedroom, 2-bathroo<br>income-generating pu-<br>living. This home feat<br>potential or accommo<br>area, ideal for two po<br>pot drawers for stora<br>closet and a luxurious<br>bathroom suite comp<br>water tank, a high-eff<br>Mahogany, this home |                                                                |                                                                                     |                                        |                                                                |  |  |  |