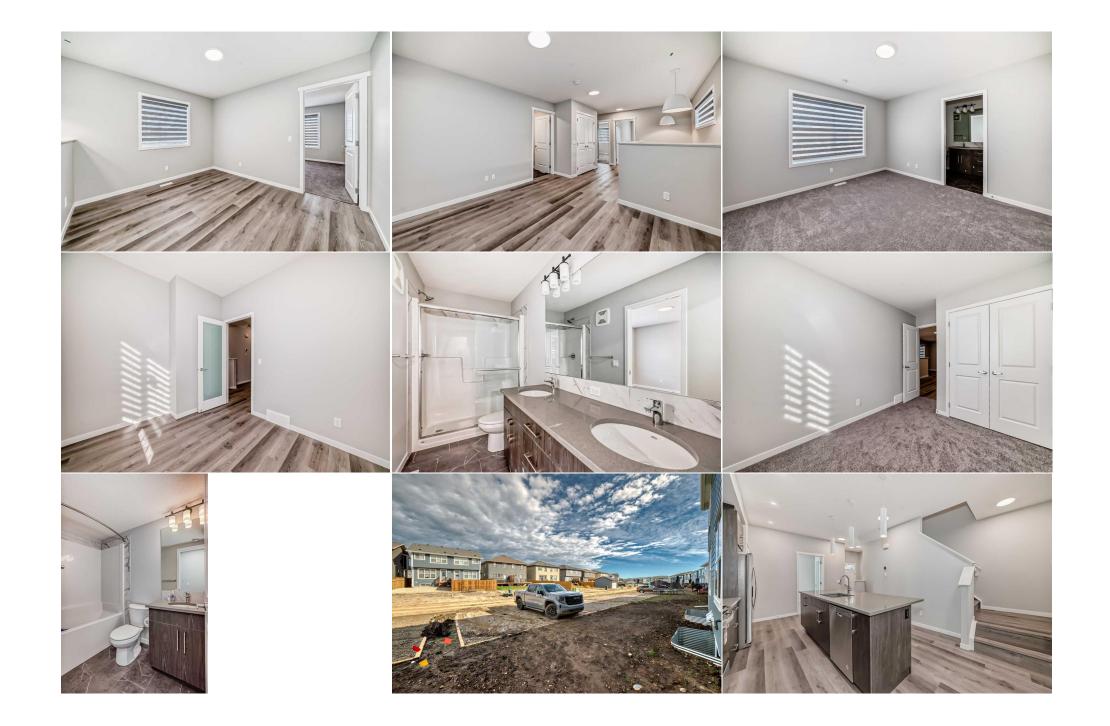

Utilities and Features

| Roof:<br>Heating:<br>Sewer:<br>Ext Feat:<br>Kitchen Appl: | Asphalt Shingle<br>Central,Forced Air<br>Private Entrance,Private Yard<br>Dishwasher,Electric Ove | Construction:<br>Composite Siding,Stucco,Wood Frame<br>Flooring:<br>Carpet,Tile,Vinyl Plank<br>Water Source:<br>Fnd/Bsmt:<br>Poured Concrete<br>h,Electric Range,Gas Water Heater,Refrigerator |                         |                      |                               |
|-----------------------------------------------------------|---------------------------------------------------------------------------------------------------|------------------------------------------------------------------------------------------------------------------------------------------------------------------------------------------------|-------------------------|----------------------|-------------------------------|
| Int Feat:<br>Utilities:                                   |                                                                                                   |                                                                                                                                                                                                |                         |                      |                               |
| Room                                                      | <u>Level</u><br>Main                                                                              | Dimensions                                                                                                                                                                                     | <u>Room</u><br>Kitshop  | <u>Level</u><br>Main | Dimensions<br>15`5" x 12`2"   |
| Entrance<br>Living Room                                   | Main<br>Main                                                                                      | 7`7" x 5`0"<br>12`5" x 11`6"                                                                                                                                                                   | Kitchen<br>2pc Bathroom | Main<br>Main         | 15 5" X 12 2"<br>4`11" X 5`0" |
| Bedroom                                                   | Upper                                                                                             | 12 3 X 11 0<br>10`2" x 8`4"                                                                                                                                                                    | 4pc Bathroom            | Upper                | 4 11 X 5 0<br>9`1" x 4`11"    |
| Laundry                                                   | Upper                                                                                             | 6`5" x 4`11"                                                                                                                                                                                   | 4pc Bathroom            | Upper                | 11`3" x 4`11"                 |
| Bedroom                                                   | Basement                                                                                          | 9`0" x 10`0"                                                                                                                                                                                   | Kitchenette             | Basement             | 9`7" x 7`5"                   |
| Bedroom                                                   | Basement                                                                                          | 8`11" x 9`4"                                                                                                                                                                                   | Den                     | Main                 | 8`8" x 10`7"                  |
| Dining Room                                               | Main                                                                                              | 10`11" x 11`6"                                                                                                                                                                                 | Mud Room                | Main                 | 4`5" x 5`6"                   |

| Office<br>Bonus Room<br>Walk-In Closet<br>Living/Dining Room Combinat | Main<br>Upper<br>Upper<br>ionBasement                                                                                                                                                                                                                | 5`10" x 5`2"<br>10`3" x 11`9"<br>5`6" x 4`11"<br>10`1" x 10`5" | Bedroom<br>Bedroom - Primary<br>4pc Bathroom<br>3pc Bathroom<br>Legal/Tax/Financial | Upper<br>Upper<br>Basement<br>Basement | 10`2" x 8`4"<br>12`0" x 11`9"<br>7`11" x 4`11"<br>5`6" x 5`11" |  |  |  |
|-----------------------------------------------------------------------|------------------------------------------------------------------------------------------------------------------------------------------------------------------------------------------------------------------------------------------------------|----------------------------------------------------------------|-------------------------------------------------------------------------------------|----------------------------------------|----------------------------------------------------------------|--|--|--|
| Title:<br><b>Fee Simple</b><br>Legal Desc:                            | 2311733                                                                                                                                                                                                                                              | Zoning:<br><b>R-G</b>                                          |                                                                                     |                                        |                                                                |  |  |  |
|                                                                       |                                                                                                                                                                                                                                                      |                                                                | Remarks                                                                             |                                        |                                                                |  |  |  |
| Pub Rmks:<br>Inclusions:<br>Property Listed By:                       | 2-bedroom, 2-bathroo<br>income-generating pu-<br>living. This home feat<br>potential or accommo<br>area, ideal for two po<br>pot drawers for stora<br>closet and a luxurious<br>bathroom suite comp<br>water tank, a high-eff<br>Mahogany, this home |                                                                |                                                                                     |                                        |                                                                |  |  |  |