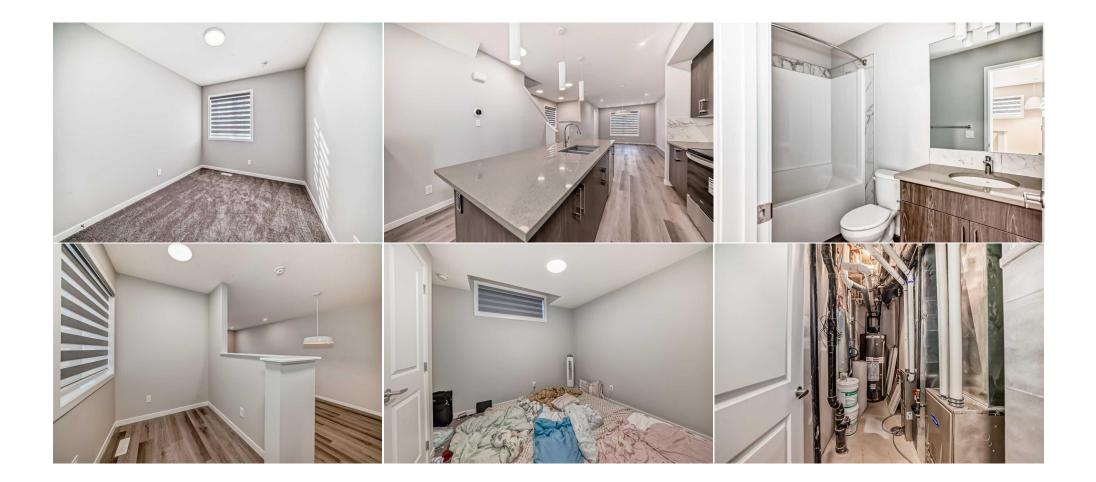

Utilities and Features

| Roof:<br>Heating:<br>Sewer:<br>Ext Feat:<br>Kitchen Appl: | Asphalt Shingle<br>Central,Forced Air<br>Private Entrance,Private Yard<br>Dishwasher,Electric Ove | Construction:<br>Composite Siding,Stucco,Wood Frame<br>Flooring:<br>Carpet,Tile,Vinyl Plank<br>Water Source:<br>Fnd/Bsmt:<br>Poured Concrete<br>h,Electric Range,Gas Water Heater,Refrigerator |                         |                      |                               |
|-----------------------------------------------------------|---------------------------------------------------------------------------------------------------|------------------------------------------------------------------------------------------------------------------------------------------------------------------------------------------------|-------------------------|----------------------|-------------------------------|
| Int Feat:<br>Utilities:                                   |                                                                                                   |                                                                                                                                                                                                |                         |                      |                               |
| Room                                                      | <u>Level</u><br>Main                                                                              | Dimensions                                                                                                                                                                                     | <u>Room</u><br>Kitshop  | <u>Level</u><br>Main | Dimensions<br>15`5" x 12`2"   |
| Entrance<br>Living Room                                   | Main<br>Main                                                                                      | 7`7" x 5`0"<br>12`5" x 11`6"                                                                                                                                                                   | Kitchen<br>2pc Bathroom | Main<br>Main         | 15 5" X 12 2"<br>4`11" X 5`0" |
| Bedroom                                                   | Upper                                                                                             | 12 3 X 11 0<br>10`2" x 8`4"                                                                                                                                                                    | 4pc Bathroom            | Upper                | 4 11 X 5 0<br>9`1" x 4`11"    |
| Laundry                                                   | Upper                                                                                             | 6`5" x 4`11"                                                                                                                                                                                   | 4pc Bathroom            | Upper                | 11`3" x 4`11"                 |
| Bedroom                                                   | Basement                                                                                          | 9`0" x 10`0"                                                                                                                                                                                   | Kitchenette             | Basement             | 9`7" x 7`5"                   |
| Bedroom                                                   | Basement                                                                                          | 8`11" x 9`4"                                                                                                                                                                                   | Den                     | Main                 | 8`8" x 10`7"                  |
| Dining Room                                               | Main                                                                                              | 10`11" x 11`6"                                                                                                                                                                                 | Mud Room                | Main                 | 4`5" x 5`6"                   |

| Office<br>Bonus Room<br>Walk-In Closet<br>Living/Dining Room Combinat | Main<br>Upper<br>Upper<br>ionBasement                                                                                                                                                                                                                | 5`10" x 5`2"<br>10`3" x 11`9"<br>5`6" x 4`11"<br>10`1" x 10`5" | Bedroom<br>Bedroom - Primary<br>4pc Bathroom<br>3pc Bathroom<br>Legal/Tax/Financial | Upper<br>Upper<br>Basement<br>Basement | 10`2" x 8`4"<br>12`0" x 11`9"<br>7`11" x 4`11"<br>5`6" x 5`11" |  |  |  |
|-----------------------------------------------------------------------|------------------------------------------------------------------------------------------------------------------------------------------------------------------------------------------------------------------------------------------------------|----------------------------------------------------------------|-------------------------------------------------------------------------------------|----------------------------------------|----------------------------------------------------------------|--|--|--|
| Title:<br><b>Fee Simple</b><br>Legal Desc:                            | 2311733                                                                                                                                                                                                                                              | Zoning:<br><b>R-G</b>                                          |                                                                                     |                                        |                                                                |  |  |  |
|                                                                       |                                                                                                                                                                                                                                                      |                                                                | Remarks                                                                             |                                        |                                                                |  |  |  |
| Pub Rmks:<br>Inclusions:<br>Property Listed By:                       | 2-bedroom, 2-bathroo<br>income-generating pu-<br>living. This home feat<br>potential or accommo<br>area, ideal for two po<br>pot drawers for stora<br>closet and a luxurious<br>bathroom suite comp<br>water tank, a high-eff<br>Mahogany, this home |                                                                |                                                                                     |                                        |                                                                |  |  |  |