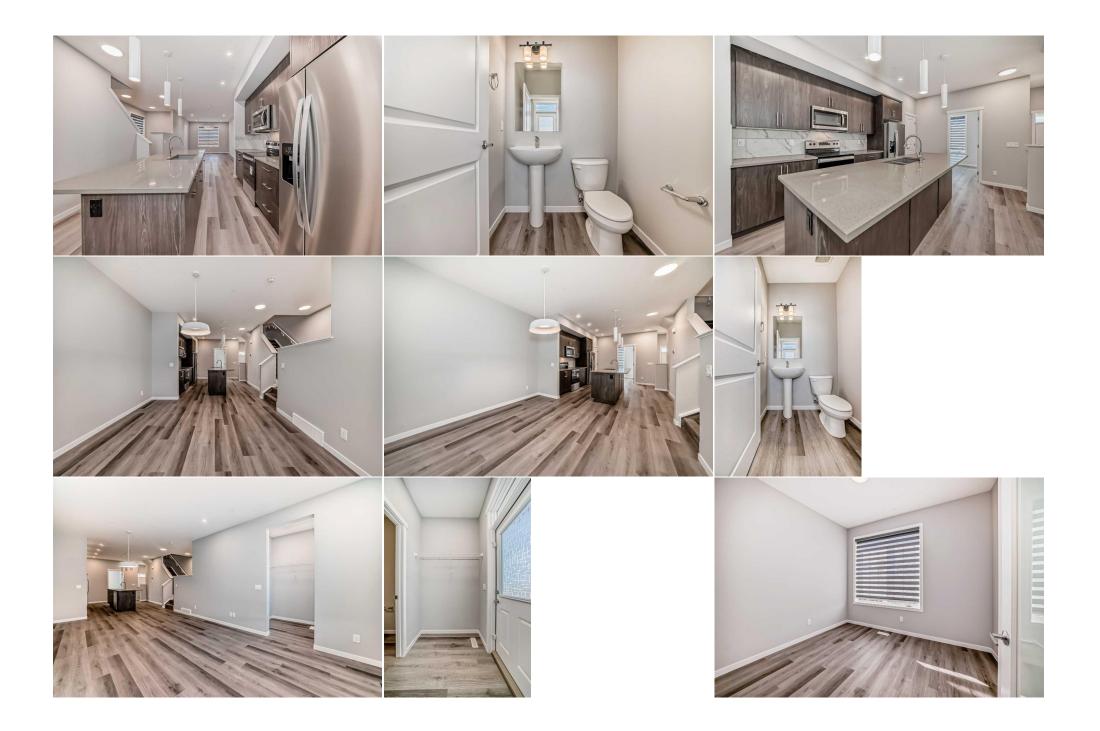

Utilities and Features

| Roof:<br>Heating:<br>Sewer:<br>Ext Feat:<br>Kitchen Appl: | Asphalt Shingle<br>Central,Forced Air<br>Private Entrance,Private Yard<br>Dishwasher,Electric Ove | Construction:<br>Composite Siding,Stucco,Wood Frame<br>Flooring:<br>Carpet,Tile,Vinyl Plank<br>Water Source:<br>Fnd/Bsmt:<br>Poured Concrete<br>h,Electric Range,Gas Water Heater,Refrigerator |                         |                      |                               |
|-----------------------------------------------------------|---------------------------------------------------------------------------------------------------|------------------------------------------------------------------------------------------------------------------------------------------------------------------------------------------------|-------------------------|----------------------|-------------------------------|
| Int Feat:<br>Utilities:                                   |                                                                                                   |                                                                                                                                                                                                |                         |                      |                               |
| Room                                                      | <u>Level</u><br>Main                                                                              | Dimensions                                                                                                                                                                                     | <u>Room</u><br>Kitshop  | <u>Level</u><br>Main | Dimensions<br>15`5" x 12`2"   |
| Entrance<br>Living Room                                   | Main<br>Main                                                                                      | 7`7" x 5`0"<br>12`5" x 11`6"                                                                                                                                                                   | Kitchen<br>2pc Bathroom | Main<br>Main         | 15 5" X 12 2"<br>4`11" X 5`0" |
| Bedroom                                                   | Upper                                                                                             | 12 3 X 11 0<br>10`2" x 8`4"                                                                                                                                                                    | 4pc Bathroom            | Upper                | 4 11 X 5 0<br>9`1" x 4`11"    |
| Laundry                                                   | Upper                                                                                             | 6`5" x 4`11"                                                                                                                                                                                   | 4pc Bathroom            | Upper                | 11`3" x 4`11"                 |
| Bedroom                                                   | Basement                                                                                          | 9`0" x 10`0"                                                                                                                                                                                   | Kitchenette             | Basement             | 9`7" x 7`5"                   |
| Bedroom                                                   | Basement                                                                                          | 8`11" x 9`4"                                                                                                                                                                                   | Den                     | Main                 | 8`8" x 10`7"                  |
| Dining Room                                               | Main                                                                                              | 10`11" x 11`6"                                                                                                                                                                                 | Mud Room                | Main                 | 4`5" x 5`6"                   |

| Office<br>Bonus Room<br>Walk-In Closet<br>Living/Dining Room Combinat | Main<br>Upper<br>Upper<br>ionBasement                                                                                                                                                                                                                | 5`10" x 5`2"<br>10`3" x 11`9"<br>5`6" x 4`11"<br>10`1" x 10`5" | Bedroom<br>Bedroom - Primary<br>4pc Bathroom<br>3pc Bathroom<br>Legal/Tax/Financial | Upper<br>Upper<br>Basement<br>Basement | 10`2" x 8`4"<br>12`0" x 11`9"<br>7`11" x 4`11"<br>5`6" x 5`11" |  |  |  |
|-----------------------------------------------------------------------|------------------------------------------------------------------------------------------------------------------------------------------------------------------------------------------------------------------------------------------------------|----------------------------------------------------------------|-------------------------------------------------------------------------------------|----------------------------------------|----------------------------------------------------------------|--|--|--|
| Title:<br><b>Fee Simple</b><br>Legal Desc:                            | 2311733                                                                                                                                                                                                                                              | Zoning:<br><b>R-G</b>                                          |                                                                                     |                                        |                                                                |  |  |  |
|                                                                       |                                                                                                                                                                                                                                                      |                                                                | Remarks                                                                             |                                        |                                                                |  |  |  |
| Pub Rmks:<br>Inclusions:<br>Property Listed By:                       | 2-bedroom, 2-bathroo<br>income-generating pu-<br>living. This home feat<br>potential or accommo<br>area, ideal for two po<br>pot drawers for stora<br>closet and a luxurious<br>bathroom suite comp<br>water tank, a high-eff<br>Mahogany, this home |                                                                |                                                                                     |                                        |                                                                |  |  |  |