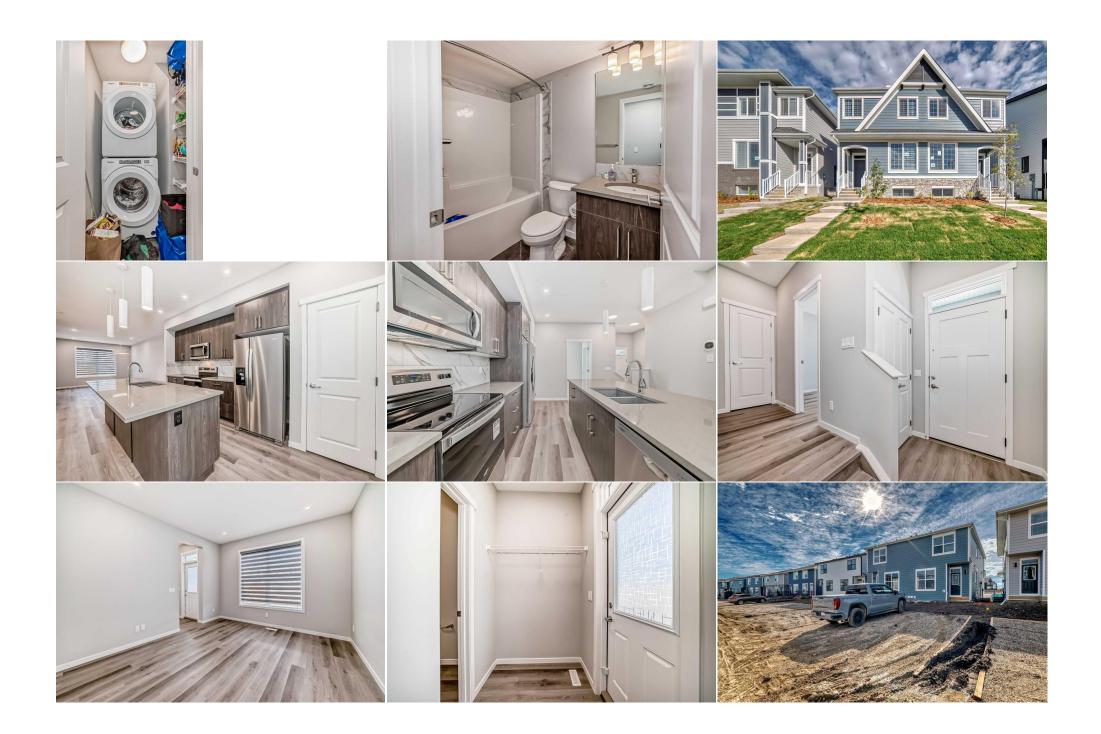

Utilities and Features

| Roof:<br>Heating:<br>Sewer:<br>Ext Feat:<br>Kitchen Appl: | Asphalt Shingle<br>Central,Forced Air<br>Private Entrance,Private Yard<br>Dishwasher,Electric Ove | Construction:<br>Composite Siding,Stucco,Wood Frame<br>Flooring:<br>Carpet,Tile,Vinyl Plank<br>Water Source:<br>Fnd/Bsmt:<br>Poured Concrete<br>h,Electric Range,Gas Water Heater,Refrigerator |                         |                      |                               |
|-----------------------------------------------------------|---------------------------------------------------------------------------------------------------|------------------------------------------------------------------------------------------------------------------------------------------------------------------------------------------------|-------------------------|----------------------|-------------------------------|
| Int Feat:<br>Utilities:                                   |                                                                                                   |                                                                                                                                                                                                |                         |                      |                               |
| Room                                                      | <u>Level</u><br>Main                                                                              | Dimensions                                                                                                                                                                                     | <u>Room</u><br>Kitshop  | <u>Level</u><br>Main | Dimensions<br>15`5" x 12`2"   |
| Entrance<br>Living Room                                   | Main<br>Main                                                                                      | 7`7" x 5`0"<br>12`5" x 11`6"                                                                                                                                                                   | Kitchen<br>2pc Bathroom | Main<br>Main         | 15 5" X 12 2"<br>4`11" X 5`0" |
| Bedroom                                                   | Upper                                                                                             | 12 3 X 11 0<br>10`2" x 8`4"                                                                                                                                                                    | 4pc Bathroom            | Upper                | 4 11 X 5 0<br>9`1" x 4`11"    |
| Laundry                                                   | Upper                                                                                             | 6`5" x 4`11"                                                                                                                                                                                   | 4pc Bathroom            | Upper                | 11`3" x 4`11"                 |
| Bedroom                                                   | Basement                                                                                          | 9`0" x 10`0"                                                                                                                                                                                   | Kitchenette             | Basement             | 9`7" x 7`5"                   |
| Bedroom                                                   | Basement                                                                                          | 8`11" x 9`4"                                                                                                                                                                                   | Den                     | Main                 | 8`8" x 10`7"                  |
| Dining Room                                               | Main                                                                                              | 10`11" x 11`6"                                                                                                                                                                                 | Mud Room                | Main                 | 4`5" x 5`6"                   |

| Office<br>Bonus Room<br>Walk-In Closet<br>Living/Dining Room Combinat | Main<br>Upper<br>Upper<br>ionBasement                                                                                                                                                                                                                | 5`10" x 5`2"<br>10`3" x 11`9"<br>5`6" x 4`11"<br>10`1" x 10`5" | Bedroom<br>Bedroom - Primary<br>4pc Bathroom<br>3pc Bathroom<br>Legal/Tax/Financial | Upper<br>Upper<br>Basement<br>Basement | 10`2" x 8`4"<br>12`0" x 11`9"<br>7`11" x 4`11"<br>5`6" x 5`11" |  |  |  |
|-----------------------------------------------------------------------|------------------------------------------------------------------------------------------------------------------------------------------------------------------------------------------------------------------------------------------------------|----------------------------------------------------------------|-------------------------------------------------------------------------------------|----------------------------------------|----------------------------------------------------------------|--|--|--|
| Title:<br><b>Fee Simple</b><br>Legal Desc:                            | 2311733                                                                                                                                                                                                                                              | Zoning:<br><b>R-G</b>                                          |                                                                                     |                                        |                                                                |  |  |  |
|                                                                       |                                                                                                                                                                                                                                                      |                                                                | Remarks                                                                             |                                        |                                                                |  |  |  |
| Pub Rmks:<br>Inclusions:<br>Property Listed By:                       | 2-bedroom, 2-bathroo<br>income-generating pu-<br>living. This home feat<br>potential or accommo<br>area, ideal for two po<br>pot drawers for stora<br>closet and a luxurious<br>bathroom suite comp<br>water tank, a high-eff<br>Mahogany, this home |                                                                |                                                                                     |                                        |                                                                |  |  |  |