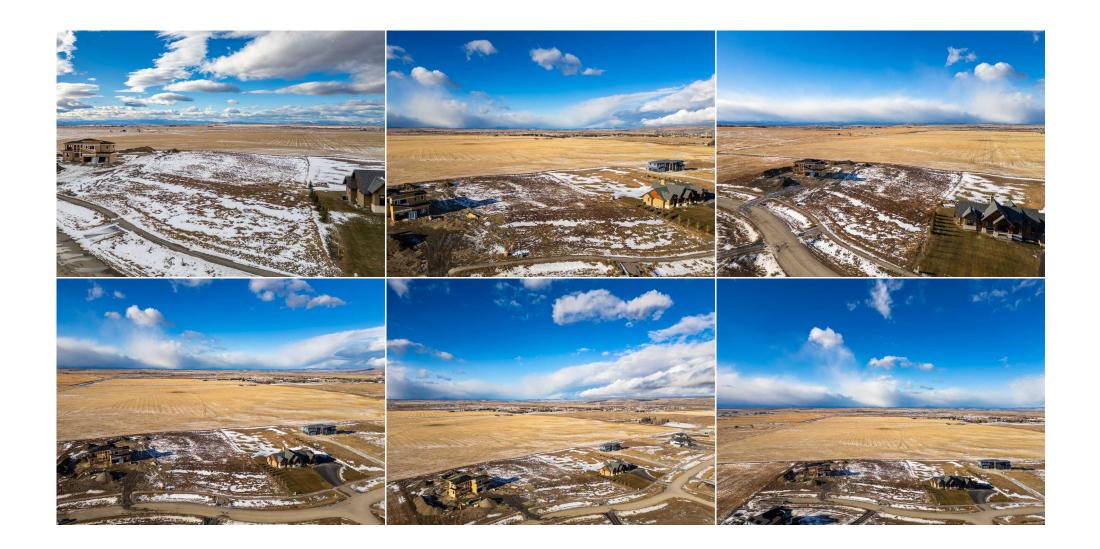

Water Source: **Co-operative** Fnd/Bsmt:

**Room Information** 

Room Level Dimensions Room Level Dimensions

Legal/Tax/Financial

Title: Zoning: Fee Simple CRES

Legal Desc: **1710538** 

Remarks

Discover the perfect canvas to build your dream home in the prestigious Springbank area. This remarkable parcel of land offers breathtaking, unobstructed

mountain views, creating an unparalleled backdrop for your future residence. This property combines tranquility with convenience, only being minutes to some of Alberta's top-rated schools (Edge Academy), internationally recognized golf courses (Mickelson National Golf Club). Whether you envision a modern architectural masterpiece or a classic country estate, this land offers the flexibility and inspiration to make your vision a reality.