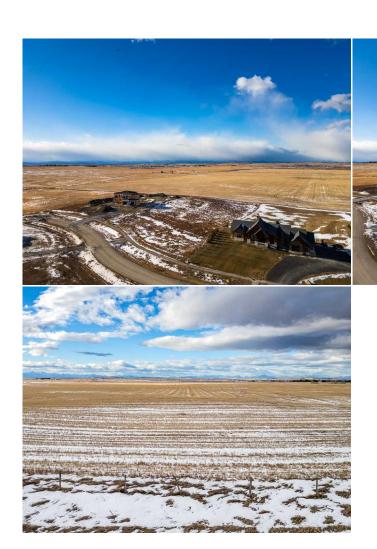

Water Source: **Co-operative** Fnd/Bsmt:

**Room Information** 

Room Level Dimensions Room Level Dimensions

Legal/Tax/Financial

Title: Zoning: Fee Simple CRES

Legal Desc: **1710538** 

Remarks

Discover the perfect canvas to build your dream home in the prestigious Springbank area. This remarkable parcel of land offers breathtaking, unobstructed

mountain views, creating an unparalleled backdrop for your future residence. This property combines tranquility with convenience, only being minutes to some of Alberta's top-rated schools (Edge Academy), internationally recognized golf courses (Mickelson National Golf Club). Whether you envision a modern architectural masterpiece or a classic country estate, this land offers the flexibility and inspiration to make your vision a reality.