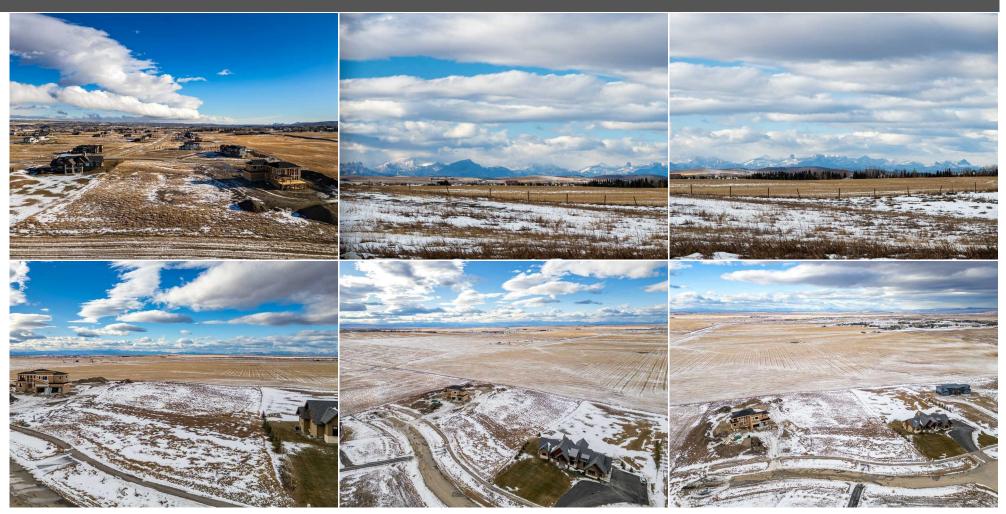

Water Source: **Co-operative** Fnd/Bsmt:

**Room Information** 

Room Level Dimensions Room Level Dimensions

Legal/Tax/Financial

Title: Zoning: Fee Simple CRES

Legal Desc: **1710538** 

Remarks

Discover the perfect canvas to build your dream home in the prestigious Springbank area. This remarkable parcel of land offers breathtaking, unobstructed

mountain views, creating an unparalleled backdrop for your future residence. This property combines tranquility with convenience, only being minutes to some of Alberta's top-rated schools (Edge Academy), internationally recognized golf courses (Mickelson National Golf Club). Whether you envision a modern architectural masterpiece or a classic country estate, this land offers the flexibility and inspiration to make your vision a reality.