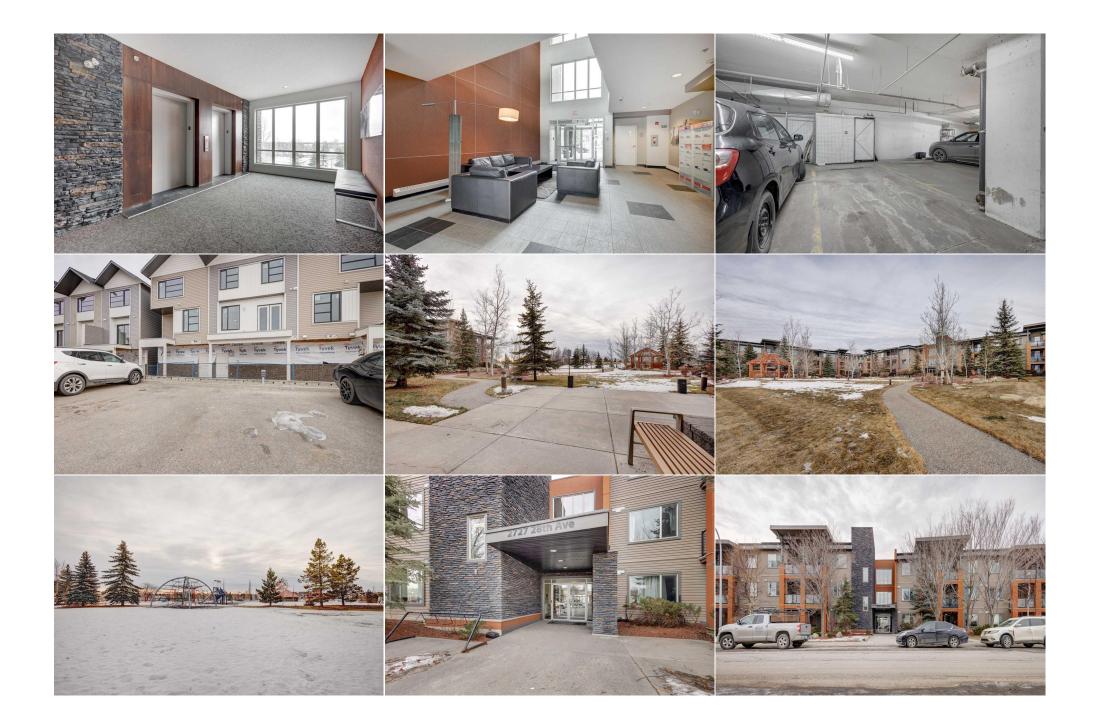

| Condo Fee:<br><b>\$404</b>                      | Fee<br>Moi                                                                                                                                                                                                                            | e:<br>§ <b>Simple</b><br>Freq:<br><b>nthly</b> | Zoning:<br><b>DC</b>                                                                                                                                                                                                                                                              |                                                                                                                                                                                                                                                       |
|-------------------------------------------------|---------------------------------------------------------------------------------------------------------------------------------------------------------------------------------------------------------------------------------------|------------------------------------------------|-----------------------------------------------------------------------------------------------------------------------------------------------------------------------------------------------------------------------------------------------------------------------------------|-------------------------------------------------------------------------------------------------------------------------------------------------------------------------------------------------------------------------------------------------------|
| Legal Desc:                                     | 0912977                                                                                                                                                                                                                               | Remarks                                        |                                                                                                                                                                                                                                                                                   |                                                                                                                                                                                                                                                       |
| Pub Rmks:<br>Inclusions:<br>Property Listed By: | Welcome to the Ascent, Calgary's be<br>FLOOR condo (No neighbours above<br>Calgary and mountain views from th<br>stall #292, and extra storage locker<br>immaculate condition with cork floo<br>Location Location, all within a 10 mi |                                                | y Jayman in 2009 (with solar panels on the<br>location facing the private courtyard with<br>nit also comes with 2 Parking spots, under<br>ound parking). This open concept 1 bed, 1-<br>suite laundry, + ALL FURNITURE as seen s<br>foot, and all the great eats off Calgary's In | e roof to conserve energy), this TOP<br>a spectacular city view of downtown<br>rground parking #268, outdoor parking<br>4pc bath, with walk through closet, is in<br>stays with the unit. And Location<br>nternational Avenue. Best of all it is only |