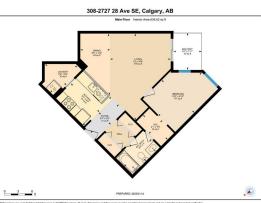

## 2727 28 Avenue #308, Calgary T2B 0L4

| MLS®#:         | A2187693       | Area:   | Dover                                                                                                                                                                                                                                                                                                                                                                                                                                                                                                                                                                                                                                                                                                                                                                                                                                                                                                                                                                                                                                                                                                                                                                                                                                                                                                                                                                                                                                                                                                                                                                                                                                                                                                                                                                                                                                                                                                                                                                                                                                                                                                                          | Listing<br>Date:        | 01/14/25 | L                    | ist Price: | \$279,900           |     |                        |               |
|----------------|----------------|---------|--------------------------------------------------------------------------------------------------------------------------------------------------------------------------------------------------------------------------------------------------------------------------------------------------------------------------------------------------------------------------------------------------------------------------------------------------------------------------------------------------------------------------------------------------------------------------------------------------------------------------------------------------------------------------------------------------------------------------------------------------------------------------------------------------------------------------------------------------------------------------------------------------------------------------------------------------------------------------------------------------------------------------------------------------------------------------------------------------------------------------------------------------------------------------------------------------------------------------------------------------------------------------------------------------------------------------------------------------------------------------------------------------------------------------------------------------------------------------------------------------------------------------------------------------------------------------------------------------------------------------------------------------------------------------------------------------------------------------------------------------------------------------------------------------------------------------------------------------------------------------------------------------------------------------------------------------------------------------------------------------------------------------------------------------------------------------------------------------------------------------------|-------------------------|----------|----------------------|------------|---------------------|-----|------------------------|---------------|
| Status:        | Active         | County: | Calgary                                                                                                                                                                                                                                                                                                                                                                                                                                                                                                                                                                                                                                                                                                                                                                                                                                                                                                                                                                                                                                                                                                                                                                                                                                                                                                                                                                                                                                                                                                                                                                                                                                                                                                                                                                                                                                                                                                                                                                                                                                                                                                                        | Change:                 | None     | A                    | Associatio | n: Fort McMurray    |     |                        |               |
|                |                |         |                                                                                                                                                                                                                                                                                                                                                                                                                                                                                                                                                                                                                                                                                                                                                                                                                                                                                                                                                                                                                                                                                                                                                                                                                                                                                                                                                                                                                                                                                                                                                                                                                                                                                                                                                                                                                                                                                                                                                                                                                                                                                                                                | General Inf             |          |                      |            |                     |     | DOM                    |               |
|                |                |         |                                                                                                                                                                                                                                                                                                                                                                                                                                                                                                                                                                                                                                                                                                                                                                                                                                                                                                                                                                                                                                                                                                                                                                                                                                                                                                                                                                                                                                                                                                                                                                                                                                                                                                                                                                                                                                                                                                                                                                                                                                                                                                                                | Prop Type:              |          | Residential          |            |                     |     | <b>8</b>               |               |
|                |                | 1       |                                                                                                                                                                                                                                                                                                                                                                                                                                                                                                                                                                                                                                                                                                                                                                                                                                                                                                                                                                                                                                                                                                                                                                                                                                                                                                                                                                                                                                                                                                                                                                                                                                                                                                                                                                                                                                                                                                                                                                                                                                                                                                                                | Sub Type:<br>City/Town: |          | Apartment<br>Calgary |            | Finished Floor Area |     | <u>Layout</u><br>Beds: | 1(1)          |
|                |                |         |                                                                                                                                                                                                                                                                                                                                                                                                                                                                                                                                                                                                                                                                                                                                                                                                                                                                                                                                                                                                                                                                                                                                                                                                                                                                                                                                                                                                                                                                                                                                                                                                                                                                                                                                                                                                                                                                                                                                                                                                                                                                                                                                | Year Built:             |          | 2009                 |            | Abv Sqft:           | 636 | Baths:                 | 1.0 (1 0)     |
|                |                |         |                                                                                                                                                                                                                                                                                                                                                                                                                                                                                                                                                                                                                                                                                                                                                                                                                                                                                                                                                                                                                                                                                                                                                                                                                                                                                                                                                                                                                                                                                                                                                                                                                                                                                                                                                                                                                                                                                                                                                                                                                                                                                                                                | Lot Informa             | ation    |                      |            | Low Sqft:           |     | Style:                 | Low-Rise(1-4) |
|                | ALLA MUMBLERRY |         |                                                                                                                                                                                                                                                                                                                                                                                                                                                                                                                                                                                                                                                                                                                                                                                                                                                                                                                                                                                                                                                                                                                                                                                                                                                                                                                                                                                                                                                                                                                                                                                                                                                                                                                                                                                                                                                                                                                                                                                                                                                                                                                                | Lot Sz Ar:              |          |                      |            | Ttl Sqft:           | 636 |                        |               |
|                | ALL STREET     |         |                                                                                                                                                                                                                                                                                                                                                                                                                                                                                                                                                                                                                                                                                                                                                                                                                                                                                                                                                                                                                                                                                                                                                                                                                                                                                                                                                                                                                                                                                                                                                                                                                                                                                                                                                                                                                                                                                                                                                                                                                                                                                                                                | Lot Shape:              |          |                      |            |                     |     | <u>Parking</u>         |               |
| and the second |                |         |                                                                                                                                                                                                                                                                                                                                                                                                                                                                                                                                                                                                                                                                                                                                                                                                                                                                                                                                                                                                                                                                                                                                                                                                                                                                                                                                                                                                                                                                                                                                                                                                                                                                                                                                                                                                                                                                                                                                                                                                                                                                                                                                |                         |          |                      |            |                     |     | Ttl Park:              | 2             |
| A BE           | THE HEALT      |         |                                                                                                                                                                                                                                                                                                                                                                                                                                                                                                                                                                                                                                                                                                                                                                                                                                                                                                                                                                                                                                                                                                                                                                                                                                                                                                                                                                                                                                                                                                                                                                                                                                                                                                                                                                                                                                                                                                                                                                                                                                                                                                                                |                         |          |                      |            |                     |     | Garage Sz:             |               |
|                |                |         | ascent ascent                                                                                                                                                                                                                                                                                                                                                                                                                                                                                                                                                                                                                                                                                                                                                                                                                                                                                                                                                                                                                                                                                                                                                                                                                                                                                                                                                                                                                                                                                                                                                                                                                                                                                                                                                                                                                                                                                                                                                                                                                                                                                                                  | Access:                 |          |                      |            |                     |     |                        |               |
|                |                |         |                                                                                                                                                                                                                                                                                                                                                                                                                                                                                                                                                                                                                                                                                                                                                                                                                                                                                                                                                                                                                                                                                                                                                                                                                                                                                                                                                                                                                                                                                                                                                                                                                                                                                                                                                                                                                                                                                                                                                                                                                                                                                                                                | Lot Feat:<br>Park Feat: |          | Stall,Titled,U       | Inderara   | und                 |     |                        |               |
| 522            |                |         |                                                                                                                                                                                                                                                                                                                                                                                                                                                                                                                                                                                                                                                                                                                                                                                                                                                                                                                                                                                                                                                                                                                                                                                                                                                                                                                                                                                                                                                                                                                                                                                                                                                                                                                                                                                                                                                                                                                                                                                                                                                                                                                                | Tark reat.              |          | Stan, neieu, e       | ondergro   |                     |     |                        |               |
| and the second |                | R       |                                                                                                                                                                                                                                                                                                                                                                                                                                                                                                                                                                                                                                                                                                                                                                                                                                                                                                                                                                                                                                                                                                                                                                                                                                                                                                                                                                                                                                                                                                                                                                                                                                                                                                                                                                                                                                                                                                                                                                                                                                                                                                                                |                         |          |                      |            |                     |     |                        |               |
| 1              |                | the -   | and the second s |                         |          |                      |            |                     |     |                        |               |

Utilities and Features

| Roof:<br>Heating:<br>Sewer: | Asphalt Shingle<br>Baseboard | 2                    |                                     | Construction:<br>Brick,Vinyl Siding,Woo<br>Flooring:                  | Brick, Vinyl Siding, Wood Frame                                       |                            |  |  |
|-----------------------------|------------------------------|----------------------|-------------------------------------|-----------------------------------------------------------------------|-----------------------------------------------------------------------|----------------------------|--|--|
| Ext Feat:<br>Kitchen Appl:  | Balcony,Courty               |                      | Electric Stove,Microwave Hood Fan,R | Carpet,Cork,Linoleum<br>Water Source:<br>Fnd/Bsmt:<br>Poured Concrete | Carpet,Cork,Linoleum<br>Water Source:<br>Fnd/Bsmt:<br>Poured Concrete |                            |  |  |
| Int Feat:<br>Utilities:     |                              | Kitchen Island,Ope   | en Floorplan,Pantry                 |                                                                       |                                                                       |                            |  |  |
| <u>Room</u><br>4pc Bathroom |                              | <u>Level</u><br>Main | <u>Dimensions</u><br>5`0" x 8`3"    | <u>Room</u><br>Balcony                                                | <u>Level</u><br>Main                                                  | Dimensions<br>7`11" x 6`1" |  |  |
| Bedroom - Primary           |                              | Main                 | 9`10" x 13`2"                       | Dining Room                                                           | Main                                                                  | 13`2" x 6`5"               |  |  |
| Foyer                       |                              | Main                 | 3`8" x 8`7"                         | Kitchen                                                               | Main                                                                  | 8`7" x 8`7"                |  |  |
| Laundry                     |                              | Main                 | 6`5" x 8`2"                         | Living Room                                                           | Main                                                                  | 18`6" x 13`0"              |  |  |
| Walk-In Closet              |                              | Main                 | 7`5" x 4`1"                         | Legal/Tax/Financial                                                   |                                                                       |                            |  |  |