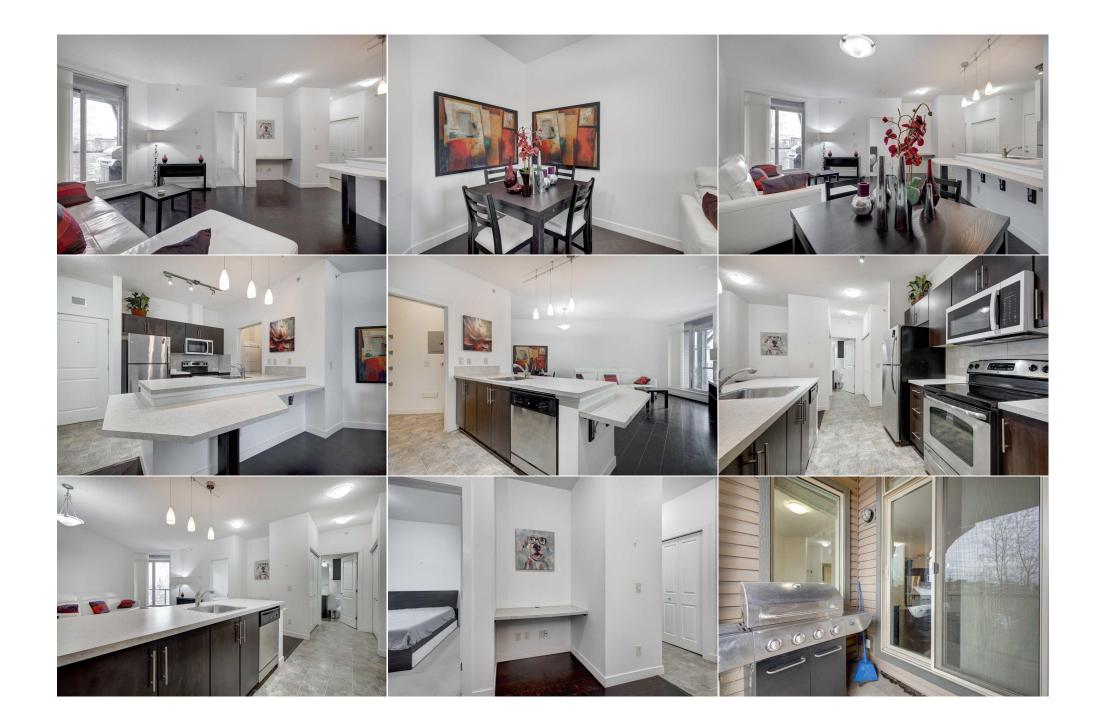

Utilities and Features

| Roof:<br>Heating:<br>Sewer: | Asphalt Shingle<br>Baseboard | 2                    |                                     | Construction:<br>Brick,Vinyl Siding,Woo<br>Flooring:                  | Brick, Vinyl Siding, Wood Frame                                       |                            |  |  |
|-----------------------------|------------------------------|----------------------|-------------------------------------|-----------------------------------------------------------------------|-----------------------------------------------------------------------|----------------------------|--|--|
| Ext Feat:<br>Kitchen Appl:  | Balcony,Courty               |                      | Electric Stove,Microwave Hood Fan,R | Carpet,Cork,Linoleum<br>Water Source:<br>Fnd/Bsmt:<br>Poured Concrete | Carpet,Cork,Linoleum<br>Water Source:<br>Fnd/Bsmt:<br>Poured Concrete |                            |  |  |
| Int Feat:<br>Utilities:     |                              | Kitchen Island,Ope   | en Floorplan,Pantry                 |                                                                       |                                                                       |                            |  |  |
| <u>Room</u><br>4pc Bathroom |                              | <u>Level</u><br>Main | <u>Dimensions</u><br>5`0" x 8`3"    | <u>Room</u><br>Balcony                                                | <u>Level</u><br>Main                                                  | Dimensions<br>7`11" x 6`1" |  |  |
| Bedroom - Primary           |                              | Main                 | 9`10" x 13`2"                       | Dining Room                                                           | Main                                                                  | 13`2" x 6`5"               |  |  |
| Foyer                       |                              | Main                 | 3`8" x 8`7"                         | Kitchen                                                               | Main                                                                  | 8`7" x 8`7"                |  |  |
| Laundry                     |                              | Main                 | 6`5" x 8`2"                         | Living Room                                                           | Main                                                                  | 18`6" x 13`0"              |  |  |
| Walk-In Closet              |                              | Main                 | 7`5" x 4`1"                         | Legal/Tax/Financial                                                   |                                                                       |                            |  |  |

| Condo Fee:<br><b>\$404</b>                      | Fee<br>Moi                                                                                                                                                                                                                            | e:<br>§ <b>Simple</b><br>Freq:<br><b>nthly</b> | Zoning:<br><b>DC</b>                                                                                                                                                                                                                                                              |                                                                                                                                                                                                                                                       |
|-------------------------------------------------|---------------------------------------------------------------------------------------------------------------------------------------------------------------------------------------------------------------------------------------|------------------------------------------------|-----------------------------------------------------------------------------------------------------------------------------------------------------------------------------------------------------------------------------------------------------------------------------------|-------------------------------------------------------------------------------------------------------------------------------------------------------------------------------------------------------------------------------------------------------|
| Legal Desc:                                     | 0912977                                                                                                                                                                                                                               | Remarks                                        |                                                                                                                                                                                                                                                                                   |                                                                                                                                                                                                                                                       |
| Pub Rmks:<br>Inclusions:<br>Property Listed By: | Welcome to the Ascent, Calgary's be<br>FLOOR condo (No neighbours above<br>Calgary and mountain views from th<br>stall #292, and extra storage locker<br>immaculate condition with cork floo<br>Location Location, all within a 10 mi |                                                | y Jayman in 2009 (with solar panels on the<br>location facing the private courtyard with<br>nit also comes with 2 Parking spots, under<br>ound parking). This open concept 1 bed, 1-<br>suite laundry, + ALL FURNITURE as seen s<br>foot, and all the great eats off Calgary's In | e roof to conserve energy), this TOP<br>a spectacular city view of downtown<br>rground parking #268, outdoor parking<br>4pc bath, with walk through closet, is in<br>stays with the unit. And Location<br>nternational Avenue. Best of all it is only |