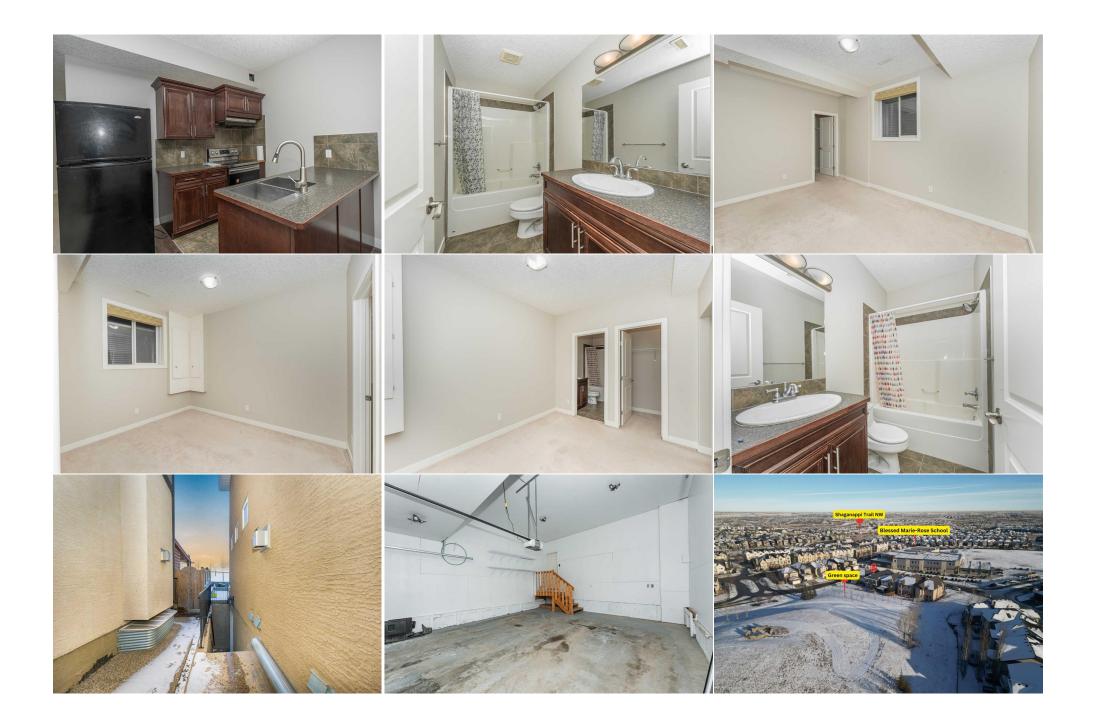

Utilities and Features

| Roof:Asphalt ShingleHeating:Fireplace(s),Forced AirSewer:Ext Feat:Fire Pit,Garden,Lighting,Playground,Private<br>Entrance,Private Yard |        |                                 | Construction:<br>Brick,Concrete,Stone,Stucco,Wood Frame<br>Flooring:<br>Carpet,Ceramic Tile,Hardwood<br>Water Source:<br>Fnd/Bsmt:<br>Poured Concrete |        |               |  |  |  |  |
|----------------------------------------------------------------------------------------------------------------------------------------|--------|---------------------------------|-------------------------------------------------------------------------------------------------------------------------------------------------------|--------|---------------|--|--|--|--|
| Kitchen Appl:<br>Int Feat:                                                                                                             |        | ic Oven,Electric Range,Microway | ve,Refrigerator,Washer                                                                                                                                |        |               |  |  |  |  |
| Utilities:                                                                                                                             |        |                                 |                                                                                                                                                       |        |               |  |  |  |  |
|                                                                                                                                        |        |                                 | Room Information                                                                                                                                      |        |               |  |  |  |  |
| Room                                                                                                                                   | Level  | Dimensions                      | Room                                                                                                                                                  | Level  | Dimensions    |  |  |  |  |
| 3pc Bathroom                                                                                                                           | Main   | 13`7" x 5`0"                    | Foyer                                                                                                                                                 | Main   | 7`7" x 6`7"   |  |  |  |  |
| Kitchen                                                                                                                                | Main   | 14`0" x 14`8"                   | Living/Dining Room CombinationMain                                                                                                                    |        | 18`9" x 35`0" |  |  |  |  |
| Mud Room                                                                                                                               | Main   | 6`11" x 10`2"                   | Office                                                                                                                                                | Main   | 12`0" x 10`1" |  |  |  |  |
| Pantry                                                                                                                                 | Main   | 13`7" x 4`1"                    | 5pc Ensuite bath                                                                                                                                      | Second | 13`4" x 9`0"  |  |  |  |  |
| 6pc Bathroom                                                                                                                           | Second | 6`2" x 16`8"                    | Bedroom                                                                                                                                               | Second | 10`3" x 16`8" |  |  |  |  |
| Bedroom                                                                                                                                | Second | 10`2" x 16`8"                   | Family Room                                                                                                                                           | Second | 20`1" x 14`6" |  |  |  |  |
| Laundry                                                                                                                                | Second | 6`9" x 7`6"                     | Bedroom - Primary                                                                                                                                     | Second | 19`1" x 21`3" |  |  |  |  |

| Walk-In Closet<br>4pc Bathroom<br>Bedroom<br>Kitchen<br>Furnace/Utility Room | Second<br>Basement<br>Basement<br>Basement<br>Basement                                                                                                                                                                                                                                                                                                                                                                                                                                                                                                                                                                                                                                                                                                                                                                                                                                                                                                                                                                                                                                                                                                                                                                                                                                                                                                                                                                                                                                                                                                                                                                                                                                                                                                                                                                                                                                                                                                                                                                                                                | 7`10" x 14`11"<br>8`0" x 5`1"<br>11`7" x 9`6"<br>9`8" x 7`6"<br>10`11" x 8`2" | Walk-In Closet<br>4pc Bathroom<br>Bedroom<br>Game Room | Second<br>Basement<br>Basement<br>Basement | 9`7" x 6`7"<br>9`4" x 5`1"<br>9`5" x 14`3"<br>25`11" x 15`6" |  |  |  |
|------------------------------------------------------------------------------|-----------------------------------------------------------------------------------------------------------------------------------------------------------------------------------------------------------------------------------------------------------------------------------------------------------------------------------------------------------------------------------------------------------------------------------------------------------------------------------------------------------------------------------------------------------------------------------------------------------------------------------------------------------------------------------------------------------------------------------------------------------------------------------------------------------------------------------------------------------------------------------------------------------------------------------------------------------------------------------------------------------------------------------------------------------------------------------------------------------------------------------------------------------------------------------------------------------------------------------------------------------------------------------------------------------------------------------------------------------------------------------------------------------------------------------------------------------------------------------------------------------------------------------------------------------------------------------------------------------------------------------------------------------------------------------------------------------------------------------------------------------------------------------------------------------------------------------------------------------------------------------------------------------------------------------------------------------------------------------------------------------------------------------------------------------------------|-------------------------------------------------------------------------------|--------------------------------------------------------|--------------------------------------------|--------------------------------------------------------------|--|--|--|
|                                                                              |                                                                                                                                                                                                                                                                                                                                                                                                                                                                                                                                                                                                                                                                                                                                                                                                                                                                                                                                                                                                                                                                                                                                                                                                                                                                                                                                                                                                                                                                                                                                                                                                                                                                                                                                                                                                                                                                                                                                                                                                                                                                       |                                                                               | Legal/Tax/Financial                                    |                                            |                                                              |  |  |  |
| Title:<br><b>Fee Simple</b><br>Legal Desc:<br>                               | 0511473                                                                                                                                                                                                                                                                                                                                                                                                                                                                                                                                                                                                                                                                                                                                                                                                                                                                                                                                                                                                                                                                                                                                                                                                                                                                                                                                                                                                                                                                                                                                                                                                                                                                                                                                                                                                                                                                                                                                                                                                                                                               | Zoning:<br><b>R-1N</b>                                                        | Remarks                                                |                                            |                                                              |  |  |  |
| Pub Rmks:<br>Inclusions:<br>Property Listed By:                              | Remarks   Luxurious Custom-Built Home with a Secondary Suite in Sherwood NW! Welcome to 214 Sherwood Circle NW, Calgary, Alberta - an exceptional 2-storey executive home offering above 4,000 square feet of total living space, thoughtfully designed with unparalleled luxury and functionality. Nestled on a quiet street and backing onto serene green space, this home is truly a dream come true for families, multi-generational living, or those seeking additional rental income. Main Home Highlights Spacious and Elegant Design: Almost 2,900 square feet above grade with 9' ceilings, transom windows on all doors, and an open-concept layout that seamlessly connects the living, and kitchen areas. Gourmet Kitchen: A chef's delight with a massive pantry, upgraded cabinetry, and a stunning 3-sided gas fireplace that warms the living and dining areas. Main Floor Office & Full Bath: Perfect for remote work or guests, with a rare full bathroom on the main level. Upgraded Finishes Throughout: Custom lighting, power blinds, and central air conditioning provide ultimate comfort and convenience. Upper-Level Retreat Luxurious Master Suite: A sanctuary featuring a corner gas fireplace, two oversized walk-in closets, and a 5-piece spa-inspired ensuite with dual vanities, a deep soaker tub, and a separate shower. Unique Bedroom Design: Two additional large bedrooms, each with its own walk-in closet, private balcony, and connected by a Jack-and-jill bathroom with a shared tub/shower. Convenient Upper Laundry Room: Equipped with ample storage and counter space. Walk-Up Secondary Suite The 1,131 sq. ft. secondary suite is a standout feature, offering exceptional income potential or independent living for family members: Private Entrance & In-Floor Heating: Separate walk-up access with its own furnace and in-floor heating for year-round comfort. Second Full Kitchen & Dining Area: Fully equipped and designed for convenience. Two Additional Bedrooms: Both with walk-in closets, one featu |                                                                               |                                                        |                                            |                                                              |  |  |  |