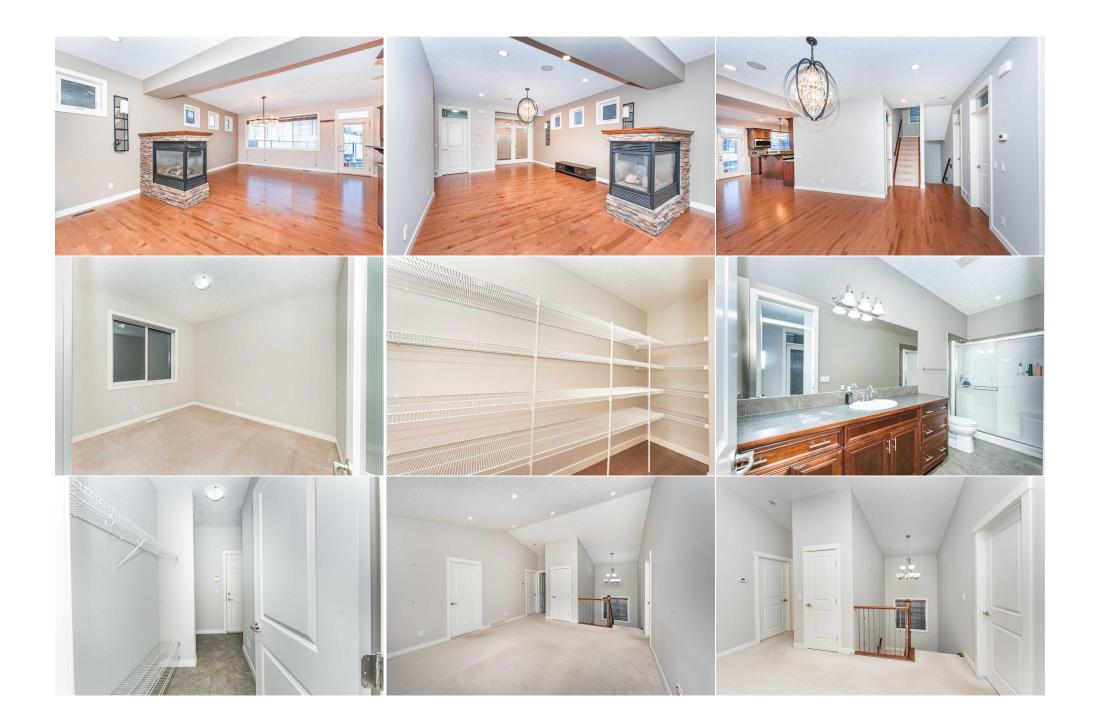

| Walk-In Closet<br>4pc Bathroom<br>Bedroom<br>Kitchen<br>Furnace/Utility Room | Second<br>Basement<br>Basement<br>Basement<br>Basement                                                                                                                                                                                                                                                                                                                                                                                                                                                                                                                                                                                                                                                                                                                                                                                                                                                                                                                                                                                                                                                                                                                                                                                                                                                                                                                                                                                                                                                                                                                                                                                                                                                                                                                                                                                                                                                                                                                                                                                                                | 7`10" x 14`11"<br>8`0" x 5`1"<br>11`7" x 9`6"<br>9`8" x 7`6"<br>10`11" x 8`2" | Walk-In Closet<br>4pc Bathroom<br>Bedroom<br>Game Room | Second<br>Basement<br>Basement<br>Basement | 9`7" x 6`7"<br>9`4" x 5`1"<br>9`5" x 14`3"<br>25`11" x 15`6" |  |  |  |
|------------------------------------------------------------------------------|-----------------------------------------------------------------------------------------------------------------------------------------------------------------------------------------------------------------------------------------------------------------------------------------------------------------------------------------------------------------------------------------------------------------------------------------------------------------------------------------------------------------------------------------------------------------------------------------------------------------------------------------------------------------------------------------------------------------------------------------------------------------------------------------------------------------------------------------------------------------------------------------------------------------------------------------------------------------------------------------------------------------------------------------------------------------------------------------------------------------------------------------------------------------------------------------------------------------------------------------------------------------------------------------------------------------------------------------------------------------------------------------------------------------------------------------------------------------------------------------------------------------------------------------------------------------------------------------------------------------------------------------------------------------------------------------------------------------------------------------------------------------------------------------------------------------------------------------------------------------------------------------------------------------------------------------------------------------------------------------------------------------------------------------------------------------------|-------------------------------------------------------------------------------|--------------------------------------------------------|--------------------------------------------|--------------------------------------------------------------|--|--|--|
|                                                                              |                                                                                                                                                                                                                                                                                                                                                                                                                                                                                                                                                                                                                                                                                                                                                                                                                                                                                                                                                                                                                                                                                                                                                                                                                                                                                                                                                                                                                                                                                                                                                                                                                                                                                                                                                                                                                                                                                                                                                                                                                                                                       |                                                                               | Legal/Tax/Financial                                    |                                            |                                                              |  |  |  |
| Title:<br><b>Fee Simple</b><br>Legal Desc:<br>                               | 0511473                                                                                                                                                                                                                                                                                                                                                                                                                                                                                                                                                                                                                                                                                                                                                                                                                                                                                                                                                                                                                                                                                                                                                                                                                                                                                                                                                                                                                                                                                                                                                                                                                                                                                                                                                                                                                                                                                                                                                                                                                                                               | Zoning:<br><b>R-1N</b>                                                        | Remarks                                                |                                            |                                                              |  |  |  |
| Pub Rmks:<br>Inclusions:<br>Property Listed By:                              | Remarks   Luxurious Custom-Built Home with a Secondary Suite in Sherwood NW! Welcome to 214 Sherwood Circle NW, Calgary, Alberta - an exceptional 2-storey executive home offering above 4,000 square feet of total living space, thoughtfully designed with unparalleled luxury and functionality. Nestled on a quiet street and backing onto serene green space, this home is truly a dream come true for families, multi-generational living, or those seeking additional rental income. Main Home Highlights Spacious and Elegant Design: Almost 2,900 square feet above grade with 9' ceilings, transom windows on all doors, and an open-concept layout that seamlessly connects the living, and kitchen areas. Gourmet Kitchen: A chef's delight with a massive pantry, upgraded cabinetry, and a stunning 3-sided gas fireplace that warms the living and dining areas. Main Floor Office & Full Bath: Perfect for remote work or guests, with a rare full bathroom on the main level. Upgraded Finishes Throughout: Custom lighting, power blinds, and central air conditioning provide ultimate comfort and convenience. Upper-Level Retreat Luxurious Master Suite: A sanctuary featuring a corner gas fireplace, two oversized walk-in closets, and a 5-piece spa-inspired ensuite with dual vanities, a deep soaker tub, and a separate shower. Unique Bedroom Design: Two additional large bedrooms, each with its own walk-in closet, private balcony, and connected by a Jack-and-jill bathroom with a shared tub/shower. Convenient Upper Laundry Room: Equipped with ample storage and counter space. Walk-Up Secondary Suite The 1,131 sq. ft. secondary suite is a standout feature, offering exceptional income potential or independent living for family members: Private Entrance & In-Floor Heating: Separate walk-up access with its own furnace and in-floor heating for year-round comfort. Second Full Kitchen & Dining Area: Fully equipped and designed for convenience. Two Additional Bedrooms: Both with walk-in closets, one featu |                                                                               |                                                        |                                            |                                                              |  |  |  |