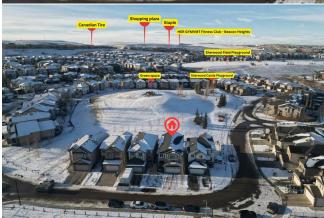

| Walk-In Closet<br>4pc Bathroom<br>Bedroom<br>Kitchen<br>Furnace/Utility Room | Second<br>Basement<br>Basement<br>Basement<br>Basement                                                                                                                                                                                                                                                                                                                                                                                                                                                                                                                                                                                                                                                                                                                                                                                                                                                                                                                                                                                                                                                                                                                                                                                                                                                                                                                                                                                                                                                                                                                                                                                                                                                                                                                                                                                                                                                                                                                                                                                                                | 7`10" x 14`11"<br>8`0" x 5`1"<br>11`7" x 9`6"<br>9`8" x 7`6"<br>10`11" x 8`2" | Walk-In Closet<br>4pc Bathroom<br>Bedroom<br>Game Room | Second<br>Basement<br>Basement<br>Basement | 9`7" x 6`7"<br>9`4" x 5`1"<br>9`5" x 14`3"<br>25`11" x 15`6" |  |  |  |
|------------------------------------------------------------------------------|-----------------------------------------------------------------------------------------------------------------------------------------------------------------------------------------------------------------------------------------------------------------------------------------------------------------------------------------------------------------------------------------------------------------------------------------------------------------------------------------------------------------------------------------------------------------------------------------------------------------------------------------------------------------------------------------------------------------------------------------------------------------------------------------------------------------------------------------------------------------------------------------------------------------------------------------------------------------------------------------------------------------------------------------------------------------------------------------------------------------------------------------------------------------------------------------------------------------------------------------------------------------------------------------------------------------------------------------------------------------------------------------------------------------------------------------------------------------------------------------------------------------------------------------------------------------------------------------------------------------------------------------------------------------------------------------------------------------------------------------------------------------------------------------------------------------------------------------------------------------------------------------------------------------------------------------------------------------------------------------------------------------------------------------------------------------------|-------------------------------------------------------------------------------|--------------------------------------------------------|--------------------------------------------|--------------------------------------------------------------|--|--|--|
|                                                                              |                                                                                                                                                                                                                                                                                                                                                                                                                                                                                                                                                                                                                                                                                                                                                                                                                                                                                                                                                                                                                                                                                                                                                                                                                                                                                                                                                                                                                                                                                                                                                                                                                                                                                                                                                                                                                                                                                                                                                                                                                                                                       |                                                                               | Legal/Tax/Financial                                    |                                            |                                                              |  |  |  |
| Title:<br><b>Fee Simple</b><br>Legal Desc:<br>                               | 0511473                                                                                                                                                                                                                                                                                                                                                                                                                                                                                                                                                                                                                                                                                                                                                                                                                                                                                                                                                                                                                                                                                                                                                                                                                                                                                                                                                                                                                                                                                                                                                                                                                                                                                                                                                                                                                                                                                                                                                                                                                                                               | Zoning:<br><b>R-1N</b>                                                        | Remarks                                                |                                            |                                                              |  |  |  |
| Pub Rmks:<br>Inclusions:<br>Property Listed By:                              | Remarks   Luxurious Custom-Built Home with a Secondary Suite in Sherwood NW! Welcome to 214 Sherwood Circle NW, Calgary, Alberta - an exceptional 2-storey executive home offering above 4,000 square feet of total living space, thoughtfully designed with unparalleled luxury and functionality. Nestled on a quiet street and backing onto serene green space, this home is truly a dream come true for families, multi-generational living, or those seeking additional rental income. Main Home Highlights Spacious and Elegant Design: Almost 2,900 square feet above grade with 9' ceilings, transom windows on all doors, and an open-concept layout that seamlessly connects the living, and kitchen areas. Gourmet Kitchen: A chef's delight with a massive pantry, upgraded cabinetry, and a stunning 3-sided gas fireplace that warms the living and dining areas. Main Floor Office & Full Bath: Perfect for remote work or guests, with a rare full bathroom on the main level. Upgraded Finishes Throughout: Custom lighting, power blinds, and central air conditioning provide ultimate comfort and convenience. Upper-Level Retreat Luxurious Master Suite: A sanctuary featuring a corner gas fireplace, two oversized walk-in closets, and a 5-piece spa-inspired ensuite with dual vanities, a deep soaker tub, and a separate shower. Unique Bedroom Design: Two additional large bedrooms, each with its own walk-in closet, private balcony, and connected by a Jack-and-jill bathroom with a shared tub/shower. Convenient Upper Laundry Room: Equipped with ample storage and counter space. Walk-Up Secondary Suite The 1,131 sq. ft. secondary suite is a standout feature, offering exceptional income potential or independent living for family members: Private Entrance & In-Floor Heating: Separate walk-up access with its own furnace and in-floor heating for year-round comfort. Second Full Kitchen & Dining Area: Fully equipped and designed for convenience. Two Additional Bedrooms: Both with walk-in closets, one featu |                                                                               |                                                        |                                            |                                                              |  |  |  |