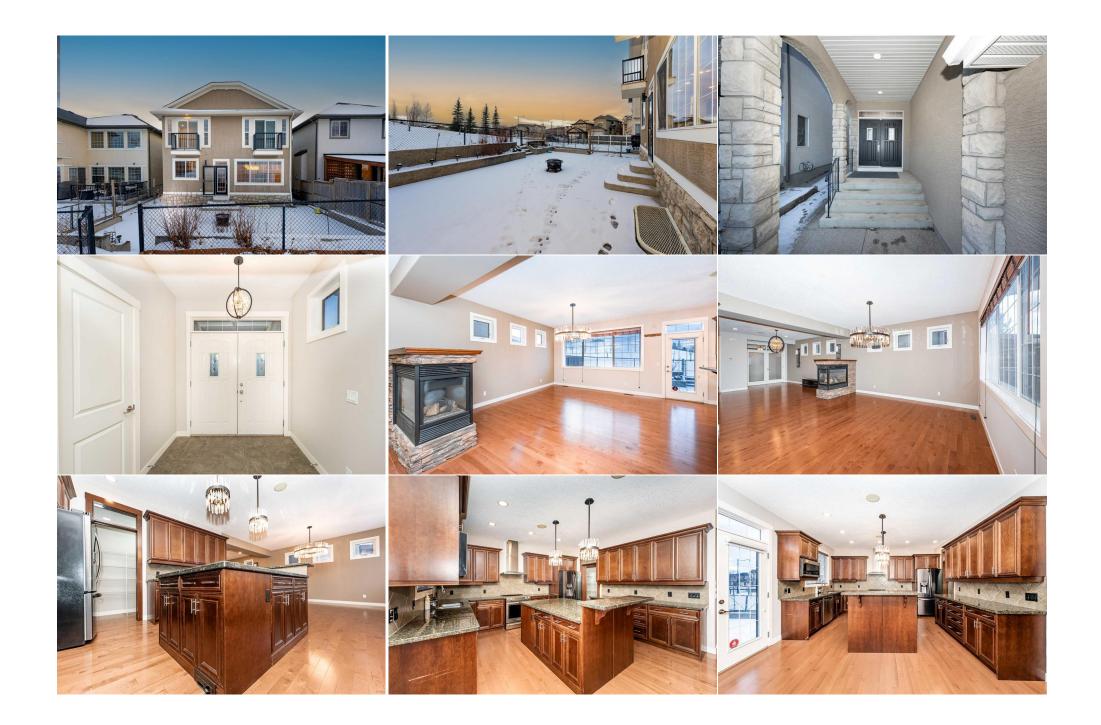

| Walk-In Closet<br>4pc Bathroom<br>Bedroom<br>Kitchen<br>Furnace/Utility Room | Second<br>Basement<br>Basement<br>Basement<br>Basement                                                                                                                                                                                                                                                                                                                                                                                                                                                                                                                                                                                                                                                                                                                                                                                                                                                                                                                                                                                                                                                                                                                                                                                                                                                                                                                                                                                                                                                                                                                                                                                                                                                                                                                                                                                                                                                                                                                                                                                                                | 7`10" x 14`11"<br>8`0" x 5`1"<br>11`7" x 9`6"<br>9`8" x 7`6"<br>10`11" x 8`2" | Walk-In Closet<br>4pc Bathroom<br>Bedroom<br>Game Room | Second<br>Basement<br>Basement<br>Basement | 9`7" x 6`7"<br>9`4" x 5`1"<br>9`5" x 14`3"<br>25`11" x 15`6" |  |  |  |
|------------------------------------------------------------------------------|-----------------------------------------------------------------------------------------------------------------------------------------------------------------------------------------------------------------------------------------------------------------------------------------------------------------------------------------------------------------------------------------------------------------------------------------------------------------------------------------------------------------------------------------------------------------------------------------------------------------------------------------------------------------------------------------------------------------------------------------------------------------------------------------------------------------------------------------------------------------------------------------------------------------------------------------------------------------------------------------------------------------------------------------------------------------------------------------------------------------------------------------------------------------------------------------------------------------------------------------------------------------------------------------------------------------------------------------------------------------------------------------------------------------------------------------------------------------------------------------------------------------------------------------------------------------------------------------------------------------------------------------------------------------------------------------------------------------------------------------------------------------------------------------------------------------------------------------------------------------------------------------------------------------------------------------------------------------------------------------------------------------------------------------------------------------------|-------------------------------------------------------------------------------|--------------------------------------------------------|--------------------------------------------|--------------------------------------------------------------|--|--|--|
|                                                                              |                                                                                                                                                                                                                                                                                                                                                                                                                                                                                                                                                                                                                                                                                                                                                                                                                                                                                                                                                                                                                                                                                                                                                                                                                                                                                                                                                                                                                                                                                                                                                                                                                                                                                                                                                                                                                                                                                                                                                                                                                                                                       |                                                                               | Legal/Tax/Financial                                    |                                            |                                                              |  |  |  |
| Title:<br><b>Fee Simple</b><br>Legal Desc:<br>                               | 0511473                                                                                                                                                                                                                                                                                                                                                                                                                                                                                                                                                                                                                                                                                                                                                                                                                                                                                                                                                                                                                                                                                                                                                                                                                                                                                                                                                                                                                                                                                                                                                                                                                                                                                                                                                                                                                                                                                                                                                                                                                                                               | Zoning:<br><b>R-1N</b>                                                        | Remarks                                                |                                            |                                                              |  |  |  |
| Pub Rmks:<br>Inclusions:<br>Property Listed By:                              | Remarks   Luxurious Custom-Built Home with a Secondary Suite in Sherwood NW! Welcome to 214 Sherwood Circle NW, Calgary, Alberta - an exceptional 2-storey executive home offering above 4,000 square feet of total living space, thoughtfully designed with unparalleled luxury and functionality. Nestled on a quiet street and backing onto serene green space, this home is truly a dream come true for families, multi-generational living, or those seeking additional rental income. Main Home Highlights Spacious and Elegant Design: Almost 2,900 square feet above grade with 9' ceilings, transom windows on all doors, and an open-concept layout that seamlessly connects the living, and kitchen areas. Gourmet Kitchen: A chef's delight with a massive pantry, upgraded cabinetry, and a stunning 3-sided gas fireplace that warms the living and dining areas. Main Floor Office & Full Bath: Perfect for remote work or guests, with a rare full bathroom on the main level. Upgraded Finishes Throughout: Custom lighting, power blinds, and central air conditioning provide ultimate comfort and convenience. Upper-Level Retreat Luxurious Master Suite: A sanctuary featuring a corner gas fireplace, two oversized walk-in closets, and a 5-piece spa-inspired ensuite with dual vanities, a deep soaker tub, and a separate shower. Unique Bedroom Design: Two additional large bedrooms, each with its own walk-in closet, private balcony, and connected by a Jack-and-jill bathroom with a shared tub/shower. Convenient Upper Laundry Room: Equipped with ample storage and counter space. Walk-Up Secondary Suite The 1,131 sq. ft. secondary suite is a standout feature, offering exceptional income potential or independent living for family members: Private Entrance & In-Floor Heating: Separate walk-up access with its own furnace and in-floor heating for year-round comfort. Second Full Kitchen & Dining Area: Fully equipped and designed for convenience. Two Additional Bedrooms: Both with walk-in closets, one featu |                                                                               |                                                        |                                            |                                                              |  |  |  |