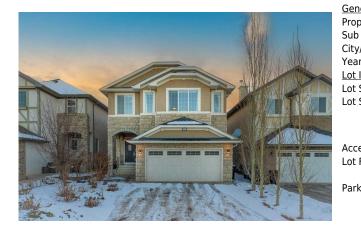

## 214 SHERWOOD Circle, Calgary T3R 1R7

| MLS®#:  | A2187709 | Area:   | Sherwood | Listing<br>Date: | 01/14/25 | List Price: <b>\$1,179,000</b> |
|---------|----------|---------|----------|------------------|----------|--------------------------------|
| Status: | Active   | County: | Calgary  | Change:          | None     | Association: Fort McMurray     |

| rk Feat:          | Lighting<br>Double Garage /                                                                | Attached          |       |                |           |  |  |
|-------------------|--------------------------------------------------------------------------------------------|-------------------|-------|----------------|-----------|--|--|
| Feat:             | Back Yard,Backs on to Park/Green Space,Low Maintenance Landscape,No Neighbours Behind,Leve |                   |       |                |           |  |  |
| cess:             |                                                                                            |                   |       |                |           |  |  |
|                   |                                                                                            |                   |       | Garage Sz:     | 2         |  |  |
|                   |                                                                                            |                   |       | Ttl Park:      | 4         |  |  |
| . Shape:          |                                                                                            |                   |       | <u>Parking</u> |           |  |  |
| Shape:            | 4,000 Sqit                                                                                 | i a sqit.         | 2,090 |                |           |  |  |
| Sz Ar:            | 4,000 sqft                                                                                 | Ttl Sqft:         | 2,890 | Julie.         | 2 Storey  |  |  |
| Information       |                                                                                            | Low Sqft:         | 2,000 | Style:         | 2 Storey  |  |  |
| ar Built:         | 2007                                                                                       | Aby Saft:         | 2,890 | Baths:         | 5.0 (5 0) |  |  |
| y/Town:           | Calgary                                                                                    | Finished Floor Ar | ea    | Beds:          | 5 (3 2 )  |  |  |
| b Type:           | Detached                                                                                   |                   |       | Layout         |           |  |  |
| p Type:           | Residential                                                                                |                   |       | 8              |           |  |  |
| neral Information |                                                                                            |                   |       | DOM            |           |  |  |