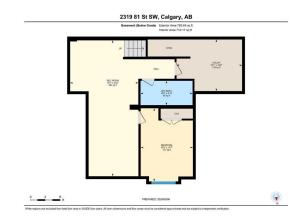

| Bedroom<br>Furnace/Utility Room                                                                                                                                                                                                                                                                                                                                                                                                                                                                                                                                                                                                                                                                                                                                                                                                                                                                                                                                                                                                                                                                                                                                                                                                                                                                                                                                                                                                                                                                                                                                                                                                                                                                                                                                                                                                                                                                                                                                                                                                                 | Basement<br>Basement | 14`7" x 10`5"<br>10`4" x 13`1"                             | Game Room           | Basement               | 27`2" x 13`7" |  |
|-------------------------------------------------------------------------------------------------------------------------------------------------------------------------------------------------------------------------------------------------------------------------------------------------------------------------------------------------------------------------------------------------------------------------------------------------------------------------------------------------------------------------------------------------------------------------------------------------------------------------------------------------------------------------------------------------------------------------------------------------------------------------------------------------------------------------------------------------------------------------------------------------------------------------------------------------------------------------------------------------------------------------------------------------------------------------------------------------------------------------------------------------------------------------------------------------------------------------------------------------------------------------------------------------------------------------------------------------------------------------------------------------------------------------------------------------------------------------------------------------------------------------------------------------------------------------------------------------------------------------------------------------------------------------------------------------------------------------------------------------------------------------------------------------------------------------------------------------------------------------------------------------------------------------------------------------------------------------------------------------------------------------------------------------|----------------------|------------------------------------------------------------|---------------------|------------------------|---------------|--|
|                                                                                                                                                                                                                                                                                                                                                                                                                                                                                                                                                                                                                                                                                                                                                                                                                                                                                                                                                                                                                                                                                                                                                                                                                                                                                                                                                                                                                                                                                                                                                                                                                                                                                                                                                                                                                                                                                                                                                                                                                                                 | Dasement             | 10 4 × 15 1                                                | Legal/Tax/Financial |                        |               |  |
| Condo Fee:<br><b>\$400</b>                                                                                                                                                                                                                                                                                                                                                                                                                                                                                                                                                                                                                                                                                                                                                                                                                                                                                                                                                                                                                                                                                                                                                                                                                                                                                                                                                                                                                                                                                                                                                                                                                                                                                                                                                                                                                                                                                                                                                                                                                      |                      | Title:<br><b>Fee Simple</b><br>Fee Freq:<br><b>Monthly</b> |                     | Zoning:<br><b>R-2M</b> |               |  |
| Legal Desc:                                                                                                                                                                                                                                                                                                                                                                                                                                                                                                                                                                                                                                                                                                                                                                                                                                                                                                                                                                                                                                                                                                                                                                                                                                                                                                                                                                                                                                                                                                                                                                                                                                                                                                                                                                                                                                                                                                                                                                                                                                     | 2211755              |                                                            | Remarks             |                        |               |  |
| Pub Rmks:   Step inside this STUNNING 4-bedroom, 3.5-bathroom almost new home, nestled in the family-friendly community of Springbank Hill. This is a property you cannot miss! Walking in, you're greeted by a spacious open floorplan that effortlessly blends the living area and kitchen, creating an ideal space for enter friends and family. The immaculate kitchen features a large island with beautiful quartz countertops, a high-end gas range, and a built-in microwave, mal cooking not just easy, but a true delight. Adjacent to the kitchen, the thoughtfully positioned dining room invites you to enjoy delightful sit-down dinners ones. Step just off the living room to discover your outdoor oasis—a covered concrete patio leading to a lush green space, perfect for enjoying those beau Calgary summer nights and BBQ's with family and friends. This main floor also includes a dedicated office space, making it perfect for those who work fro need a quiet area for study. Moving to the upper level, you'll find a cozy family room, an ideal spot for movie nights or unwinding with your favorite show tranquil primary suite is a true retreat, featuring large windows that flood the space with natural light, a spacious walk-in closet, and a stunning 5-piece of bath with a large bathtub, quartz countertops, double sinks and a luxurious shower, that offers the perfect escape at the end of the day. This floor also ha deviceded bathroom, making household chores a breeze. Heading down t developed basement, where you'll discover a large, spacious rec room—perfect for family game nights—along with an additional bedroom and a 4-piece b ideal for hosting guests or accommodating family. Located in the heart of Springbank Hill, this home is surrounded by lush walking and biking paths, shop centers, and accredited schools, making it an excellent choice for growing families. Don't miss your chance to make this beautiful home your own—schedi viewing today!     Inclusions: |                      |                                                            |                     |                        |               |  |