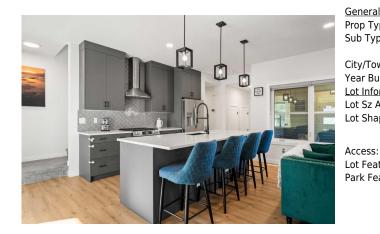

Utilities and Features

| Roof:<br>Heating:<br>Sewer:<br>Ext Feat:                                                                                                                          | Asphalt Shingle<br>Forced Air<br>BBQ gas line | 9                                                                |                                                                                                                               | Construction:<br>Composite Siding<br>Flooring:<br>Carpet,Ceramic Tile,Vinyl Plan<br>Water Source:<br>Fnd/Bsmt:<br>Poured Concrete | k                                                                   |                                                                                                                             |
|-------------------------------------------------------------------------------------------------------------------------------------------------------------------|-----------------------------------------------|------------------------------------------------------------------|-------------------------------------------------------------------------------------------------------------------------------|-----------------------------------------------------------------------------------------------------------------------------------|---------------------------------------------------------------------|-----------------------------------------------------------------------------------------------------------------------------|
| Kitchen Appl: Central Air Conditioner,Dishwasher,Dryer,Gas Stove,Microway   Int Feat: Double Vanity,Kitchen Island,No Smoking Home,Pantry,Quartz   Utilities: Roo |                                               |                                                                  |                                                                                                                               | r,Window Coverings                                                                                                                |                                                                     |                                                                                                                             |
| Room<br>2pc Bathroom<br>Foyer<br>Living Room<br>4pc Bathroom<br>Bedroom<br>Family Room<br>Bedroom - Prin                                                          | nary                                          | <u>Level</u><br>Main<br>Main<br>Upper<br>Upper<br>Upper<br>Upper | Dimensions<br>4`9" x 7`0"<br>5`1" x 9`4"<br>14`4" x 12`6"<br>5`0" x 7`10"<br>9`5" x 11`11"<br>15`1" x 13`5"<br>17`11" x 11`8" | Room<br>Dining Room<br>Kitchen<br>Office<br>5pc Ensuite bath<br>Bedroom<br>Laundry<br>4pc Bathroom                                | <u>Level</u><br>Main<br>Main<br>Upper<br>Upper<br>Upper<br>Basement | Dimensions<br>11`1" x 8`6"<br>10`1" x 16`6"<br>8`6" x 8`10"<br>8`9" x 11`7"<br>9`1" x 15`5"<br>7`2" x 7`6"<br>4`10" x 10`5" |

| Bedroom<br>Furnace/Utility Room                                                                                                                                                                                                                                                                                                                                                                                                                                                                                                                                                                                                                                                                                                                                                                                                                                                                                                                                                                                                                                                                                                                                                                                                                                                                                                                                                                                                                                                                                                                                                                                                                                                                                                                                                                                                                                                                                                                                                                                                                 | Basement<br>Basement | 14`7" x 10`5"<br>10`4" x 13`1"                             | Game Room           | Basement               | 27`2" x 13`7" |  |
|-------------------------------------------------------------------------------------------------------------------------------------------------------------------------------------------------------------------------------------------------------------------------------------------------------------------------------------------------------------------------------------------------------------------------------------------------------------------------------------------------------------------------------------------------------------------------------------------------------------------------------------------------------------------------------------------------------------------------------------------------------------------------------------------------------------------------------------------------------------------------------------------------------------------------------------------------------------------------------------------------------------------------------------------------------------------------------------------------------------------------------------------------------------------------------------------------------------------------------------------------------------------------------------------------------------------------------------------------------------------------------------------------------------------------------------------------------------------------------------------------------------------------------------------------------------------------------------------------------------------------------------------------------------------------------------------------------------------------------------------------------------------------------------------------------------------------------------------------------------------------------------------------------------------------------------------------------------------------------------------------------------------------------------------------|----------------------|------------------------------------------------------------|---------------------|------------------------|---------------|--|
|                                                                                                                                                                                                                                                                                                                                                                                                                                                                                                                                                                                                                                                                                                                                                                                                                                                                                                                                                                                                                                                                                                                                                                                                                                                                                                                                                                                                                                                                                                                                                                                                                                                                                                                                                                                                                                                                                                                                                                                                                                                 | Dasement             | 10 4 × 15 1                                                | Legal/Tax/Financial |                        |               |  |
| Condo Fee:<br><b>\$400</b>                                                                                                                                                                                                                                                                                                                                                                                                                                                                                                                                                                                                                                                                                                                                                                                                                                                                                                                                                                                                                                                                                                                                                                                                                                                                                                                                                                                                                                                                                                                                                                                                                                                                                                                                                                                                                                                                                                                                                                                                                      |                      | Title:<br><b>Fee Simple</b><br>Fee Freq:<br><b>Monthly</b> |                     | Zoning:<br><b>R-2M</b> |               |  |
| Legal Desc:                                                                                                                                                                                                                                                                                                                                                                                                                                                                                                                                                                                                                                                                                                                                                                                                                                                                                                                                                                                                                                                                                                                                                                                                                                                                                                                                                                                                                                                                                                                                                                                                                                                                                                                                                                                                                                                                                                                                                                                                                                     | 2211755              |                                                            | Remarks             |                        |               |  |
| Pub Rmks:   Step inside this STUNNING 4-bedroom, 3.5-bathroom almost new home, nestled in the family-friendly community of Springbank Hill. This is a property you cannot miss! Walking in, you're greeted by a spacious open floorplan that effortlessly blends the living area and kitchen, creating an ideal space for enter friends and family. The immaculate kitchen features a large island with beautiful quartz countertops, a high-end gas range, and a built-in microwave, mal cooking not just easy, but a true delight. Adjacent to the kitchen, the thoughtfully positioned dining room invites you to enjoy delightful sit-down dinners ones. Step just off the living room to discover your outdoor oasis—a covered concrete patio leading to a lush green space, perfect for enjoying those beau Calgary summer nights and BBQ's with family and friends. This main floor also includes a dedicated office space, making it perfect for those who work fro need a quiet area for study. Moving to the upper level, you'll find a cozy family room, an ideal spot for movie nights or unwinding with your favorite show tranquil primary suite is a true retreat, featuring large windows that flood the space with natural light, a spacious walk-in closet, and a stunning 5-piece of bath with a large bathtub, quartz countertops, double sinks and a luxurious shower, that offers the perfect escape at the end of the day. This floor also ha deviceded bathroom, making household chores a breeze. Heading down t developed basement, where you'll discover a large, spacious rec room—perfect for family game nights—along with an additional bedroom and a 4-piece b ideal for hosting guests or accommodating family. Located in the heart of Springbank Hill, this home is surrounded by lush walking and biking paths, shop centers, and accredited schools, making it an excellent choice for growing families. Don't miss your chance to make this beautiful home your own—schedi viewing today!     Inclusions: |                      |                                                            |                     |                        |               |  |