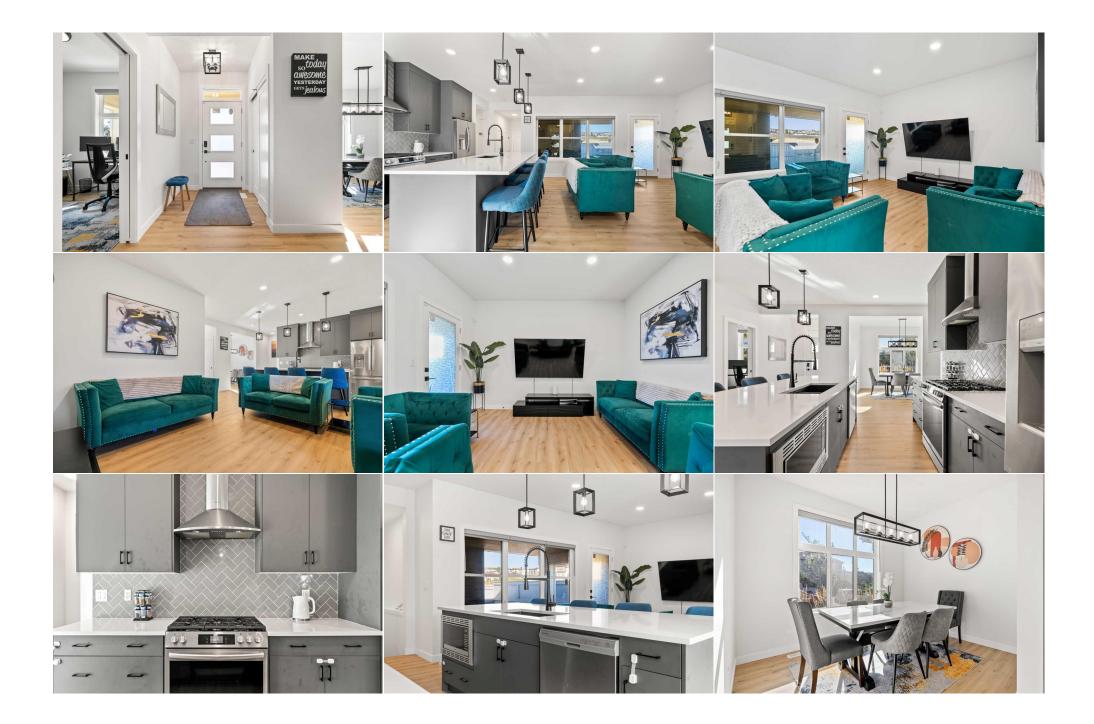

| Bedroom<br>Furnace/Utility Room                                                                                                                                                                                                                                                                                                                                                                                                                                                                                                                                                                                                                                                                                                                                                                                                                                                                                                                                                                                                                                                                                                                                                                                                                                                                                                                                                                                                                                                                                                                                                                                                                                                                                                                                                                                                                                                                                                                                                                                                                 | Basement<br>Basement | 14`7" x 10`5"<br>10`4" x 13`1"                             | Game Room           | Basement               | 27`2" x 13`7" |  |
|-------------------------------------------------------------------------------------------------------------------------------------------------------------------------------------------------------------------------------------------------------------------------------------------------------------------------------------------------------------------------------------------------------------------------------------------------------------------------------------------------------------------------------------------------------------------------------------------------------------------------------------------------------------------------------------------------------------------------------------------------------------------------------------------------------------------------------------------------------------------------------------------------------------------------------------------------------------------------------------------------------------------------------------------------------------------------------------------------------------------------------------------------------------------------------------------------------------------------------------------------------------------------------------------------------------------------------------------------------------------------------------------------------------------------------------------------------------------------------------------------------------------------------------------------------------------------------------------------------------------------------------------------------------------------------------------------------------------------------------------------------------------------------------------------------------------------------------------------------------------------------------------------------------------------------------------------------------------------------------------------------------------------------------------------|----------------------|------------------------------------------------------------|---------------------|------------------------|---------------|--|
|                                                                                                                                                                                                                                                                                                                                                                                                                                                                                                                                                                                                                                                                                                                                                                                                                                                                                                                                                                                                                                                                                                                                                                                                                                                                                                                                                                                                                                                                                                                                                                                                                                                                                                                                                                                                                                                                                                                                                                                                                                                 | Dasement             | 10 4 × 15 1                                                | Legal/Tax/Financial |                        |               |  |
| Condo Fee:<br><b>\$400</b>                                                                                                                                                                                                                                                                                                                                                                                                                                                                                                                                                                                                                                                                                                                                                                                                                                                                                                                                                                                                                                                                                                                                                                                                                                                                                                                                                                                                                                                                                                                                                                                                                                                                                                                                                                                                                                                                                                                                                                                                                      |                      | Title:<br><b>Fee Simple</b><br>Fee Freq:<br><b>Monthly</b> |                     | Zoning:<br><b>R-2M</b> |               |  |
| Legal Desc:                                                                                                                                                                                                                                                                                                                                                                                                                                                                                                                                                                                                                                                                                                                                                                                                                                                                                                                                                                                                                                                                                                                                                                                                                                                                                                                                                                                                                                                                                                                                                                                                                                                                                                                                                                                                                                                                                                                                                                                                                                     | 2211755              |                                                            | Remarks             |                        |               |  |
| Pub Rmks:   Step inside this STUNNING 4-bedroom, 3.5-bathroom almost new home, nestled in the family-friendly community of Springbank Hill. This is a property you cannot miss! Walking in, you're greeted by a spacious open floorplan that effortlessly blends the living area and kitchen, creating an ideal space for enter friends and family. The immaculate kitchen features a large island with beautiful quartz countertops, a high-end gas range, and a built-in microwave, mal cooking not just easy, but a true delight. Adjacent to the kitchen, the thoughtfully positioned dining room invites you to enjoy delightful sit-down dinners ones. Step just off the living room to discover your outdoor oasis—a covered concrete patio leading to a lush green space, perfect for enjoying those beau Calgary summer nights and BBQ's with family and friends. This main floor also includes a dedicated office space, making it perfect for those who work fro need a quiet area for study. Moving to the upper level, you'll find a cozy family room, an ideal spot for movie nights or unwinding with your favorite show tranquil primary suite is a true retreat, featuring large windows that flood the space with natural light, a spacious walk-in closet, and a stunning 5-piece of bath with a large bathtub, quartz countertops, double sinks and a luxurious shower, that offers the perfect escape at the end of the day. This floor also ha deviceded bathroom, making household chores a breeze. Heading down t developed basement, where you'll discover a large, spacious rec room—perfect for family game nights—along with an additional bedroom and a 4-piece b ideal for hosting guests or accommodating family. Located in the heart of Springbank Hill, this home is surrounded by lush walking and biking paths, shop centers, and accredited schools, making it an excellent choice for growing families. Don't miss your chance to make this beautiful home your own—schedi viewing today!     Inclusions: |                      |                                                            |                     |                        |               |  |