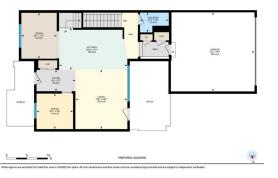

Utilities and Features

| Roof:<br>Heating:<br>Sewer:<br>Ext Feat:                                                                                                                          | Asphalt Shingle<br>Forced Air<br>BBQ gas line | 9                                                                |                                                                                                                               | Construction:<br>Composite Siding<br>Flooring:<br>Carpet,Ceramic Tile,Vinyl Plan<br>Water Source:<br>Fnd/Bsmt:<br>Poured Concrete | k                                                                   |                                                                                                                             |
|-------------------------------------------------------------------------------------------------------------------------------------------------------------------|-----------------------------------------------|------------------------------------------------------------------|-------------------------------------------------------------------------------------------------------------------------------|-----------------------------------------------------------------------------------------------------------------------------------|---------------------------------------------------------------------|-----------------------------------------------------------------------------------------------------------------------------|
| Kitchen Appl: Central Air Conditioner,Dishwasher,Dryer,Gas Stove,Microway   Int Feat: Double Vanity,Kitchen Island,No Smoking Home,Pantry,Quartz   Utilities: Roo |                                               |                                                                  |                                                                                                                               | r,Window Coverings                                                                                                                |                                                                     |                                                                                                                             |
| Room<br>2pc Bathroom<br>Foyer<br>Living Room<br>4pc Bathroom<br>Bedroom<br>Family Room<br>Bedroom - Prin                                                          | nary                                          | <u>Level</u><br>Main<br>Main<br>Upper<br>Upper<br>Upper<br>Upper | Dimensions<br>4`9" x 7`0"<br>5`1" x 9`4"<br>14`4" x 12`6"<br>5`0" x 7`10"<br>9`5" x 11`11"<br>15`1" x 13`5"<br>17`11" x 11`8" | Room<br>Dining Room<br>Kitchen<br>Office<br>5pc Ensuite bath<br>Bedroom<br>Laundry<br>4pc Bathroom                                | <u>Level</u><br>Main<br>Main<br>Upper<br>Upper<br>Upper<br>Basement | Dimensions<br>11`1" x 8`6"<br>10`1" x 16`6"<br>8`6" x 8`10"<br>8`9" x 11`7"<br>9`1" x 15`5"<br>7`2" x 7`6"<br>4`10" x 10`5" |

| Bedroom<br>Furnace/Utility Room                                                                                                                                                                                                                                                                                                                                                                                                                                                                                                                                                                                                                                                                                                                                                                                                                                                                                                                                                                                                                                                                                                                                                                                                                                                                                                                                                                                                                                                                                                                                                                                                                                                                                                                                                                                                                                                                                                                                                                                                                 | Basement<br>Basement | 14`7" x 10`5"<br>10`4" x 13`1"                             | Game Room           | Basement               | 27`2" x 13`7" |  |
|-------------------------------------------------------------------------------------------------------------------------------------------------------------------------------------------------------------------------------------------------------------------------------------------------------------------------------------------------------------------------------------------------------------------------------------------------------------------------------------------------------------------------------------------------------------------------------------------------------------------------------------------------------------------------------------------------------------------------------------------------------------------------------------------------------------------------------------------------------------------------------------------------------------------------------------------------------------------------------------------------------------------------------------------------------------------------------------------------------------------------------------------------------------------------------------------------------------------------------------------------------------------------------------------------------------------------------------------------------------------------------------------------------------------------------------------------------------------------------------------------------------------------------------------------------------------------------------------------------------------------------------------------------------------------------------------------------------------------------------------------------------------------------------------------------------------------------------------------------------------------------------------------------------------------------------------------------------------------------------------------------------------------------------------------|----------------------|------------------------------------------------------------|---------------------|------------------------|---------------|--|
|                                                                                                                                                                                                                                                                                                                                                                                                                                                                                                                                                                                                                                                                                                                                                                                                                                                                                                                                                                                                                                                                                                                                                                                                                                                                                                                                                                                                                                                                                                                                                                                                                                                                                                                                                                                                                                                                                                                                                                                                                                                 | Dasement             | 10 4 × 15 1                                                | Legal/Tax/Financial |                        |               |  |
| Condo Fee:<br><b>\$400</b>                                                                                                                                                                                                                                                                                                                                                                                                                                                                                                                                                                                                                                                                                                                                                                                                                                                                                                                                                                                                                                                                                                                                                                                                                                                                                                                                                                                                                                                                                                                                                                                                                                                                                                                                                                                                                                                                                                                                                                                                                      |                      | Title:<br><b>Fee Simple</b><br>Fee Freq:<br><b>Monthly</b> |                     | Zoning:<br><b>R-2M</b> |               |  |
| Legal Desc:                                                                                                                                                                                                                                                                                                                                                                                                                                                                                                                                                                                                                                                                                                                                                                                                                                                                                                                                                                                                                                                                                                                                                                                                                                                                                                                                                                                                                                                                                                                                                                                                                                                                                                                                                                                                                                                                                                                                                                                                                                     | 2211755              |                                                            | Remarks             |                        |               |  |
| Pub Rmks:   Step inside this STUNNING 4-bedroom, 3.5-bathroom almost new home, nestled in the family-friendly community of Springbank Hill. This is a property you cannot miss! Walking in, you're greeted by a spacious open floorplan that effortlessly blends the living area and kitchen, creating an ideal space for enter friends and family. The immaculate kitchen features a large island with beautiful quartz countertops, a high-end gas range, and a built-in microwave, mal cooking not just easy, but a true delight. Adjacent to the kitchen, the thoughtfully positioned dining room invites you to enjoy delightful sit-down dinners ones. Step just off the living room to discover your outdoor oasis—a covered concrete patio leading to a lush green space, perfect for enjoying those beau Calgary summer nights and BBQ's with family and friends. This main floor also includes a dedicated office space, making it perfect for those who work fro need a quiet area for study. Moving to the upper level, you'll find a cozy family room, an ideal spot for movie nights or unwinding with your favorite show tranquil primary suite is a true retreat, featuring large windows that flood the space with natural light, a spacious walk-in closet, and a stunning 5-piece of bath with a large bathtub, quartz countertops, double sinks and a luxurious shower, that offers the perfect escape at the end of the day. This floor also ha deviceded bathroom, making household chores a breeze. Heading down t developed basement, where you'll discover a large, spacious rec room—perfect for family game nights—along with an additional bedroom and a 4-piece b ideal for hosting guests or accommodating family. Located in the heart of Springbank Hill, this home is surrounded by lush walking and biking paths, shop centers, and accredited schools, making it an excellent choice for growing families. Don't miss your chance to make this beautiful home your own—schedi viewing today!     Inclusions: |                      |                                                            |                     |                        |               |  |