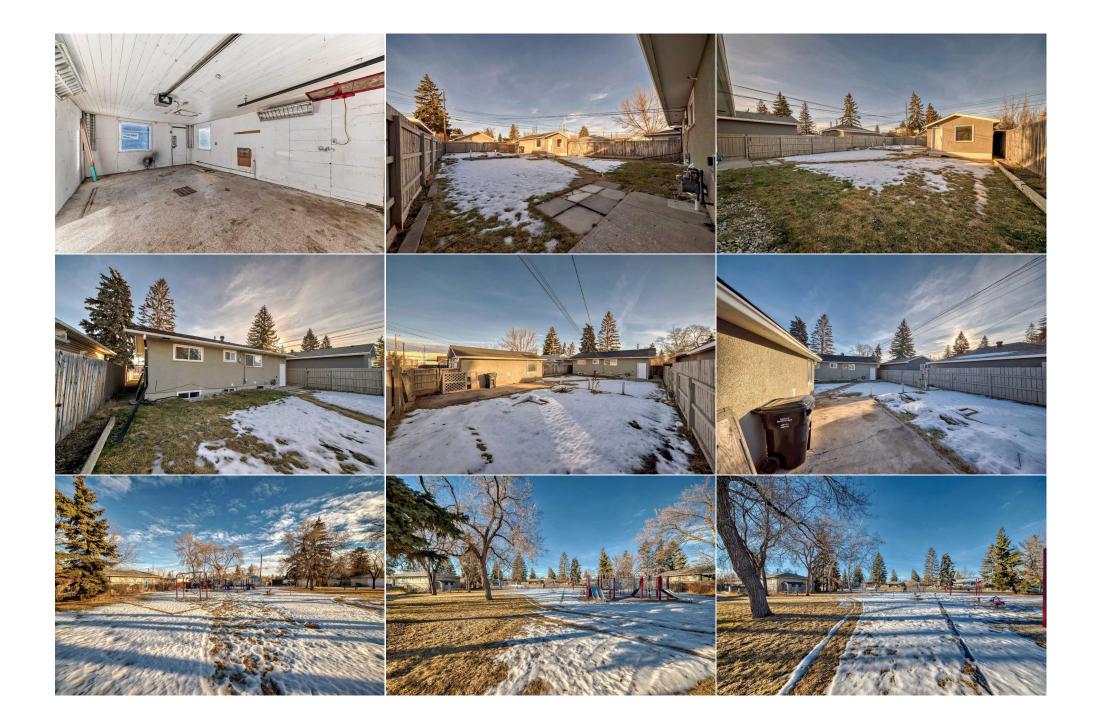

Utilities and Features

| Legal/Tax/Financial                             |                                                                                                                                                                                                                                                                                                                                                                                                                                                                                                                                                                                                                                                                                                                                                                                                                                                                                                                                                                                                                                                                                                                                                                                                                           |  |  |  |  |
|-------------------------------------------------|---------------------------------------------------------------------------------------------------------------------------------------------------------------------------------------------------------------------------------------------------------------------------------------------------------------------------------------------------------------------------------------------------------------------------------------------------------------------------------------------------------------------------------------------------------------------------------------------------------------------------------------------------------------------------------------------------------------------------------------------------------------------------------------------------------------------------------------------------------------------------------------------------------------------------------------------------------------------------------------------------------------------------------------------------------------------------------------------------------------------------------------------------------------------------------------------------------------------------|--|--|--|--|
| Title:<br><b>Fee Simple</b><br>Legal Desc:      | Zoning:<br>R-CG<br>7562HK<br>Remarks                                                                                                                                                                                                                                                                                                                                                                                                                                                                                                                                                                                                                                                                                                                                                                                                                                                                                                                                                                                                                                                                                                                                                                                      |  |  |  |  |
| Pub Rmks:<br>Inclusions:<br>Property Listed By: | ATENTION Investors/Developers!!! This charming bungalow in Forest Lawn offers versatility and potential, featuring 3 bedrooms upstairs, and an illegal 1 bedroom suite in the basement. Our home sits on a 48x121 R-CG lot and has an oversized, insulated single garage with an Expoxy floor for all the work and storage you need! Inside, the living room shines with its original hardwood floors and a bright bay window that welcomes the morning sun. The eat-in kitchen overlooks the backyard and has built-in cabinets with display shelving for your favourite dishes. Downstairs, the suite boasts a cozy living space, a 4-piece bathroom, and shared laundry with ample storage, making it perfect for a couple or potential tenant. Step outside to enjoy the west-facing backyard, fully fenced with garden space—a treat for anyone with a green thumb and RV parking. Situated on a quiet street, the home is DIRECTLY ACROSS from a playground, adding to its appeal. There have been several upgrades over the years - furnace, windows, shingles and bathrooms. Don't miss out on this opportunity—whether you're looking to invest, develop or call it home! Shelving Century 21 Bamber Realty LTD. |  |  |  |  |