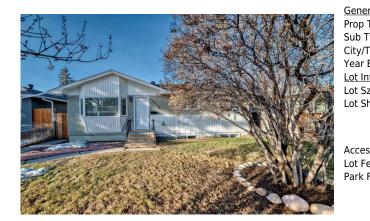

## 2015 45 Street, Calgary T2B 1J8

| MLS®#:  | A2187734 | Area:   | Forest Lawn | Listing<br>Date: | 01/15/25 | List Price: <b>\$525,000</b> |
|---------|----------|---------|-------------|------------------|----------|------------------------------|
| Status: | Pending  | County: | Calgary     | Change:          | None     | Association: Fort McMurray   |

| General Information                          |                                                                   |                   |           | DOM           |           |
|----------------------------------------------|-------------------------------------------------------------------|-------------------|-----------|---------------|-----------|
| Prop Type:                                   | Residential                                                       |                   |           | 17            |           |
| Sub Type:                                    | Detached                                                          |                   |           | <u>Layout</u> |           |
| City/Town:                                   | Calgary                                                           | Finished Floor Ar | <u>ea</u> | Beds:         | 4 (3 1 )  |
| Year Built:                                  | 1958                                                              | Abv Sqft:         | 917       | Baths:        | 2.0 (2 0) |
| Lot Information                              |                                                                   | Low Sqft:         |           | Style:        | Bungalow  |
| Lot Sz Ar:                                   | 5,790 sqft                                                        | Ttl Sqft:         | 917       |               |           |
| Lot Shape:                                   |                                                                   |                   |           | Parking       |           |
|                                              |                                                                   |                   |           | Ttl Park:     | 1         |
|                                              |                                                                   |                   |           | Garage Sz:    | 1         |
| Access:                                      |                                                                   |                   |           |               |           |
| Lot Feat:                                    | t Feat: Back Lane,Back Yard,Few Trees,Lawn,Garden,Rectangular Lot |                   |           |               |           |
| Park Feat: Oversized, Single Garage Detached |                                                                   |                   |           |               |           |