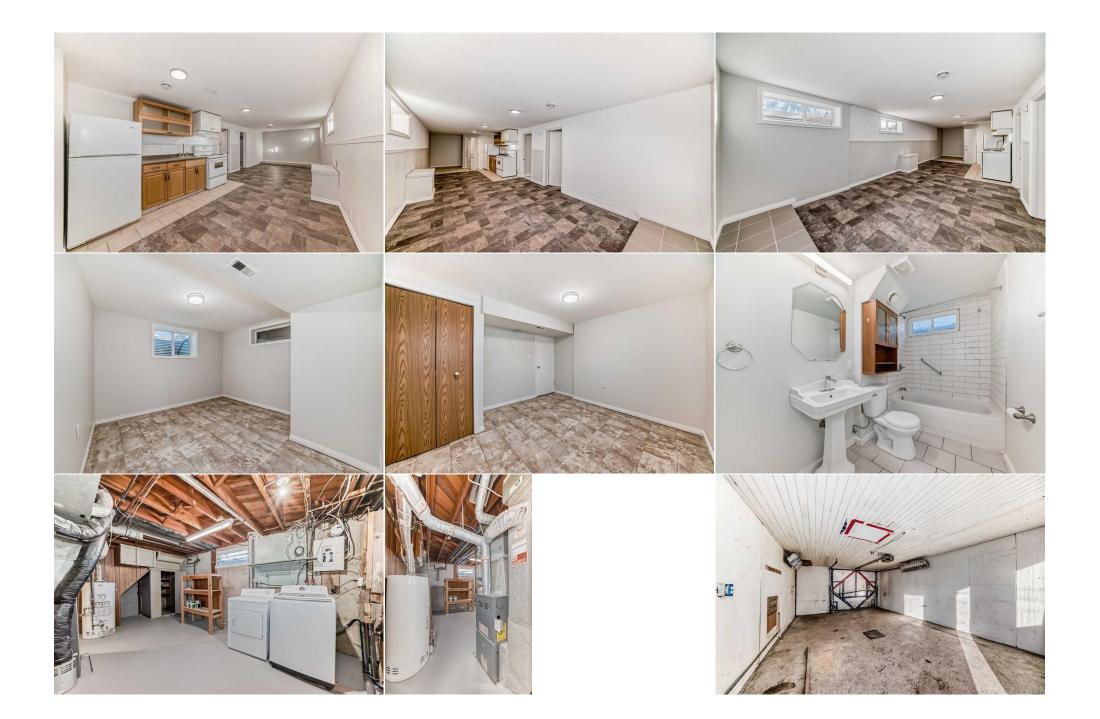

Utilities and Features

| Legal/Tax/Financial                             |                                                                                                                                                                                                                                                                                                                                                                                                                                                                                                                                                                                                                                                                                                                                                                                                                                                                                                                                                                                                                                                                                                                                                                                                                           |  |  |  |  |
|-------------------------------------------------|---------------------------------------------------------------------------------------------------------------------------------------------------------------------------------------------------------------------------------------------------------------------------------------------------------------------------------------------------------------------------------------------------------------------------------------------------------------------------------------------------------------------------------------------------------------------------------------------------------------------------------------------------------------------------------------------------------------------------------------------------------------------------------------------------------------------------------------------------------------------------------------------------------------------------------------------------------------------------------------------------------------------------------------------------------------------------------------------------------------------------------------------------------------------------------------------------------------------------|--|--|--|--|
| Title:<br><b>Fee Simple</b><br>Legal Desc:      | Zoning:<br>R-CG<br>7562HK<br>Remarks                                                                                                                                                                                                                                                                                                                                                                                                                                                                                                                                                                                                                                                                                                                                                                                                                                                                                                                                                                                                                                                                                                                                                                                      |  |  |  |  |
| Pub Rmks:<br>Inclusions:<br>Property Listed By: | ATENTION Investors/Developers!!! This charming bungalow in Forest Lawn offers versatility and potential, featuring 3 bedrooms upstairs, and an illegal 1 bedroom suite in the basement. Our home sits on a 48x121 R-CG lot and has an oversized, insulated single garage with an Expoxy floor for all the work and storage you need! Inside, the living room shines with its original hardwood floors and a bright bay window that welcomes the morning sun. The eat-in kitchen overlooks the backyard and has built-in cabinets with display shelving for your favourite dishes. Downstairs, the suite boasts a cozy living space, a 4-piece bathroom, and shared laundry with ample storage, making it perfect for a couple or potential tenant. Step outside to enjoy the west-facing backyard, fully fenced with garden space—a treat for anyone with a green thumb and RV parking. Situated on a quiet street, the home is DIRECTLY ACROSS from a playground, adding to its appeal. There have been several upgrades over the years - furnace, windows, shingles and bathrooms. Don't miss out on this opportunity—whether you're looking to invest, develop or call it home! Shelving Century 21 Bamber Realty LTD. |  |  |  |  |