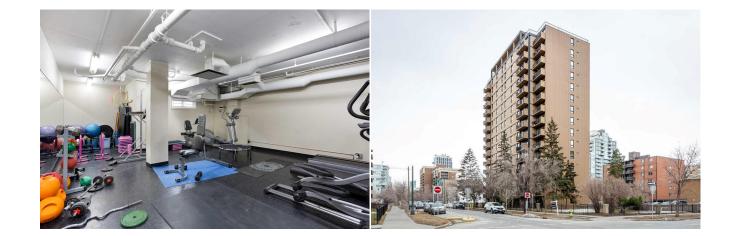

| Legal Desc:                        | Fee Freq:<br>Monthly<br>0614645<br>Remarks                                                                                                                                                                                                                                                                                                                                                                                                                                                                                                                                                                                                                                                                                                           |  |  |  |
|------------------------------------|------------------------------------------------------------------------------------------------------------------------------------------------------------------------------------------------------------------------------------------------------------------------------------------------------------------------------------------------------------------------------------------------------------------------------------------------------------------------------------------------------------------------------------------------------------------------------------------------------------------------------------------------------------------------------------------------------------------------------------------------------|--|--|--|
| Pub Rmks:                          | Centro 733 2 bdrm unit located on the 6th floor. Great city skyline views, upgraded unit with recent upgrades including; complete interior painting ( walls,<br>baseboards, window and door trims) upgraded bathroom sink and fixtures, new fridge and dishwasher, 1 year old stove and in-unit washer/dryer combo, upgraded<br>back splash and new pendant light over the eating. bar. Fabulous upgraded kitchen cabinets with feature glass cupboard doors, wine rack and granite counters.<br>This unit is move-in ready, vacant and available for quick possession. Assigned parking stall and storage. Great location and close to many beltline ammenties!<br>Building ammenities include a fitness room, party room, additional laundry room. |  |  |  |
| Inclusions:<br>Property Listed By: | Washer/Dryer combo<br>MaxWell Canyon Creek                                                                                                                                                                                                                                                                                                                                                                                                                                                                                                                                                                                                                                                                                                           |  |  |  |