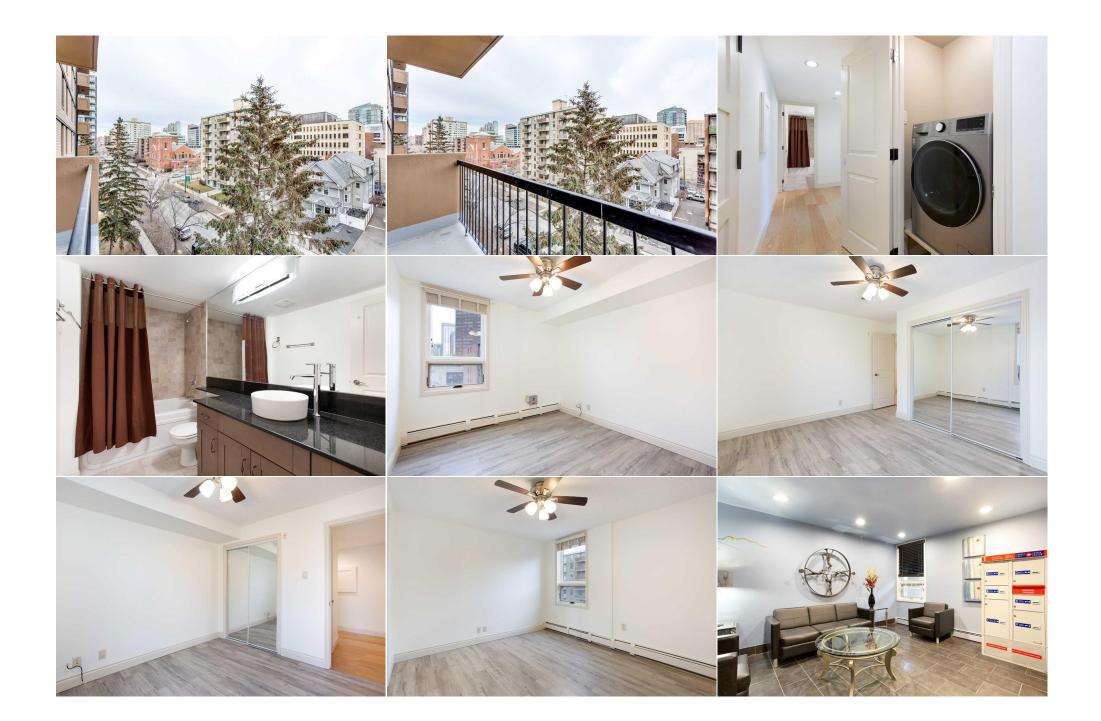

Utilities and Features

| Roof:<br>Heating: <b>Baseboard</b><br>Sewer:<br>Ext Feat: <b>Balcony</b><br>Kitchen Appl:<br>Int Feat:<br>Utilities: |   | Construction:<br>Brick,Concrete<br>Flooring:<br>Vinyl Plank<br>Water Source:<br>Fnd/Bsmt:<br>Dishwasher,Electric Stove,Microwave Hood Fan,Refrigerator,See Remarks,Window Coverings<br>Breakfast Bar,Ceiling Fan(s),Granite Counters,Soaking Tub,Storage |                                                 |                                       |                         |                                             |  |      |  |       |            |                  |              |            |
|----------------------------------------------------------------------------------------------------------------------|---|----------------------------------------------------------------------------------------------------------------------------------------------------------------------------------------------------------------------------------------------------------|-------------------------------------------------|---------------------------------------|-------------------------|---------------------------------------------|--|------|--|-------|------------|------------------|--------------|------------|
|                                                                                                                      |   |                                                                                                                                                                                                                                                          |                                                 |                                       |                         |                                             |  |      |  |       |            | Room Information |              |            |
|                                                                                                                      |   |                                                                                                                                                                                                                                                          |                                                 |                                       |                         |                                             |  | Room |  | Level | Dimensions | <u>Room</u>      | <u>Level</u> | Dimensions |
| Kitchen<br>Living Room<br>Bedroom - Primary                                                                          |   | Main<br>Main<br>Main                                                                                                                                                                                                                                     | 7`10" x 7`4"<br>18`9" x 11`9"<br>12`11" x 10`3" | Dining Room<br>Laundry<br>Bedroom     | Main<br>Main<br>Main    | 8`4" x 7`4"<br>3`2" x 2`0"<br>10`6" x 9`10" |  |      |  |       |            |                  |              |            |
| 4pc Bathroon                                                                                                         | • | Main                                                                                                                                                                                                                                                     | 9`10" x 5`6"                                    | <b>Balcony</b><br>Legal/Tax/Financial | Main                    | 11`11" x 4`0"                               |  |      |  |       |            |                  |              |            |
| Condo Fee:<br><b>\$683</b>                                                                                           |   |                                                                                                                                                                                                                                                          | Title:<br><b>Fee Simple</b>                     |                                       | Zoning:<br><b>CC-MH</b> |                                             |  |      |  |       |            |                  |              |            |

| Legal Desc:                        | Fee Freq:<br>Monthly<br>0614645<br>Remarks                                                                                                                                                                                                                                                                                                                                                                                                                                                                                                                                                                                                                                                                                                           |  |  |  |
|------------------------------------|------------------------------------------------------------------------------------------------------------------------------------------------------------------------------------------------------------------------------------------------------------------------------------------------------------------------------------------------------------------------------------------------------------------------------------------------------------------------------------------------------------------------------------------------------------------------------------------------------------------------------------------------------------------------------------------------------------------------------------------------------|--|--|--|
| Pub Rmks:                          | Centro 733 2 bdrm unit located on the 6th floor. Great city skyline views, upgraded unit with recent upgrades including; complete interior painting ( walls,<br>baseboards, window and door trims) upgraded bathroom sink and fixtures, new fridge and dishwasher, 1 year old stove and in-unit washer/dryer combo, upgraded<br>back splash and new pendant light over the eating. bar. Fabulous upgraded kitchen cabinets with feature glass cupboard doors, wine rack and granite counters.<br>This unit is move-in ready, vacant and available for quick possession. Assigned parking stall and storage. Great location and close to many beltline ammenties!<br>Building ammenities include a fitness room, party room, additional laundry room. |  |  |  |
| Inclusions:<br>Property Listed By: | Washer/Dryer combo<br>MaxWell Canyon Creek                                                                                                                                                                                                                                                                                                                                                                                                                                                                                                                                                                                                                                                                                                           |  |  |  |