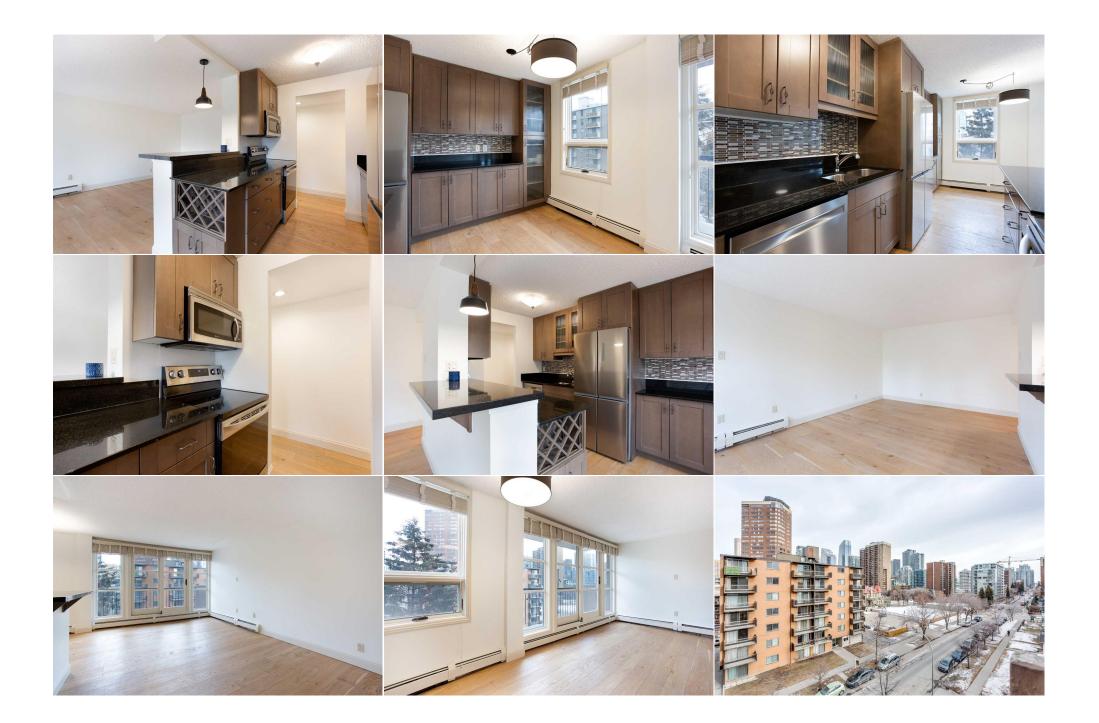

| Legal Desc:                        | Fee Freq:<br>Monthly<br>0614645<br>Remarks                                                                                                                                                                                                                                                                                                                                                                                                                                                                                                                                                                                                                                                                                                           |  |  |  |
|------------------------------------|------------------------------------------------------------------------------------------------------------------------------------------------------------------------------------------------------------------------------------------------------------------------------------------------------------------------------------------------------------------------------------------------------------------------------------------------------------------------------------------------------------------------------------------------------------------------------------------------------------------------------------------------------------------------------------------------------------------------------------------------------|--|--|--|
| Pub Rmks:                          | Centro 733 2 bdrm unit located on the 6th floor. Great city skyline views, upgraded unit with recent upgrades including; complete interior painting ( walls,<br>baseboards, window and door trims) upgraded bathroom sink and fixtures, new fridge and dishwasher, 1 year old stove and in-unit washer/dryer combo, upgraded<br>back splash and new pendant light over the eating. bar. Fabulous upgraded kitchen cabinets with feature glass cupboard doors, wine rack and granite counters.<br>This unit is move-in ready, vacant and available for quick possession. Assigned parking stall and storage. Great location and close to many beltline ammenties!<br>Building ammenities include a fitness room, party room, additional laundry room. |  |  |  |
| Inclusions:<br>Property Listed By: | Washer/Dryer combo<br>MaxWell Canyon Creek                                                                                                                                                                                                                                                                                                                                                                                                                                                                                                                                                                                                                                                                                                           |  |  |  |