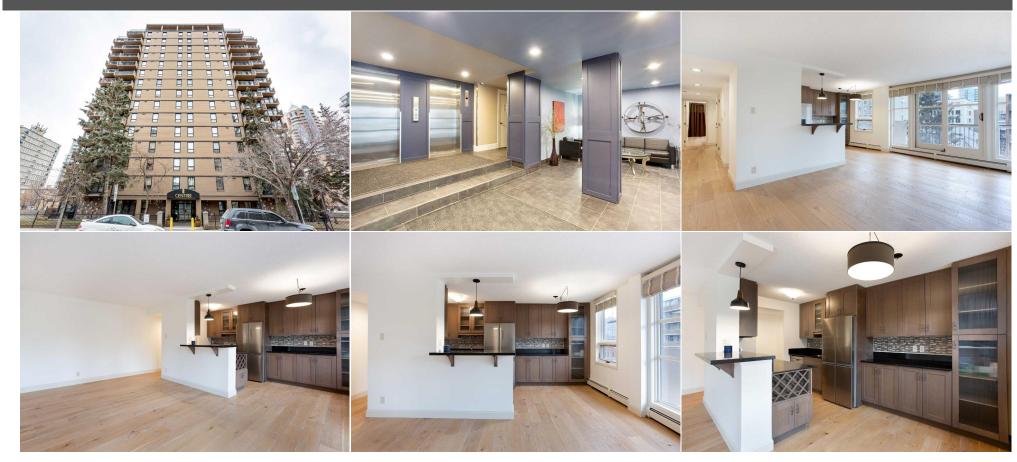

## 733 14 Avenue #602, Calgary T2R 0N3

| MLS®#:     | A2187761    | Area:                                                                                                            | Beltline | Listing<br>Date: | 01/14/25 | List Price  | \$295,000           |        |      |
|------------|-------------|------------------------------------------------------------------------------------------------------------------|----------|------------------|----------|-------------|---------------------|--------|------|
| Status:    | Pending     | County:                                                                                                          | Calgary  | Change:          | None     | Associatio  | on: Fort McMurray   |        |      |
|            |             | and the second |          | General Inf      | ormation |             |                     | DOM    |      |
| 1120       | And And And |                                                                                                                  |          | Prop Type:       |          | Residential |                     | 7      |      |
|            |             |                                                                                                                  |          | Sub Type:        |          | Apartment   |                     | Layout |      |
| The second | TT I I      |                                                                                                                  |          | Citv/Town:       |          | Calgary     | Finished Floor Area | Beds:  | 2(2) |

| Legal Desc:                        | Fee Freq:<br>Monthly<br>0614645<br>Remarks                                                                                                                                                                                                                                                                                                                                                                                                                                                                                                                                                                                                                                                                                                           |  |  |  |
|------------------------------------|------------------------------------------------------------------------------------------------------------------------------------------------------------------------------------------------------------------------------------------------------------------------------------------------------------------------------------------------------------------------------------------------------------------------------------------------------------------------------------------------------------------------------------------------------------------------------------------------------------------------------------------------------------------------------------------------------------------------------------------------------|--|--|--|
| Pub Rmks:                          | Centro 733 2 bdrm unit located on the 6th floor. Great city skyline views, upgraded unit with recent upgrades including; complete interior painting ( walls,<br>baseboards, window and door trims) upgraded bathroom sink and fixtures, new fridge and dishwasher, 1 year old stove and in-unit washer/dryer combo, upgraded<br>back splash and new pendant light over the eating. bar. Fabulous upgraded kitchen cabinets with feature glass cupboard doors, wine rack and granite counters.<br>This unit is move-in ready, vacant and available for quick possession. Assigned parking stall and storage. Great location and close to many beltline ammenties!<br>Building ammenities include a fitness room, party room, additional laundry room. |  |  |  |
| Inclusions:<br>Property Listed By: | Washer/Dryer combo<br>MaxWell Canyon Creek                                                                                                                                                                                                                                                                                                                                                                                                                                                                                                                                                                                                                                                                                                           |  |  |  |