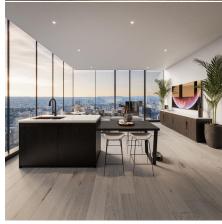

coveted Beltline, Lincoln represents a new era of architectural excellence, seamlessly merging contemporary design with unmatched functionality. This residence exemplifies the pinnacle of refined living, offering a space where elegance and practicality coexist in perfect harmony. Tailored for professionals, executives, or anyone seeking an ideal blend of sophistication and comfort, this home sets a new standard for urban living. As you step inside, you're immediately drawn to the expansive windows that flood the space with natural light, offering sweeping views of the vibrant city skyline. The open-concept living area is designed to perfection, with exquisite finishes and rich, wide-plank hardwood floors throughout. Every element of this space has been carefully curated to create an atmosphere of luxury and comfort. The gourmet kitchen is a chef's dream, featuring custom cabinetry, top-tier appliances, and luxurious quartz countertops. With an island that serves as both a prep area and a gathering spot, this kitchen is ideal for both intimate meals and entertaining. Whether you're hosting a dinner party or enjoying a quiet night in, this space is as functional as it is beautiful. The master suite offers a private retreat, complete with a walk-in closet and a spa-inspired ensuite, featuring a separate glass-enclosed shower. The second bedroom is equally generous in size, offering both comfort and flexibility, and shares access to a second full bathroom, designed with modern fixtures and finishes. Every detail of this home has been carefully designed to enhance your lifestyle, creating a seamless blend of comfort and sophistication. Lincoln is more than just a home—it's an elevated lifestyle. With over 30,000 square feet of premium amenities, this building offers an exclusive community for those who demand the best. The state-of-the-art fitness center, yoga studio, and serene outdoor pool offer relaxation and wellness. The resident's lounge, private bowling alley, and theater set a new standard for at-home entert