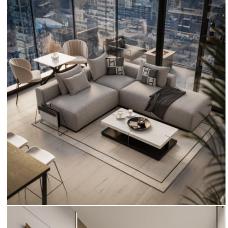

coveted Beltline, Lincoln represents a new era of architectural excellence, seamlessly merging contemporary design with unmatched functionality. This residence exemplifies the pinnacle of refined living, offering a space where elegance and practicality coexist in perfect harmony. Tailored for professionals, executives, or anyone seeking an ideal blend of sophistication and comfort, this home sets a new standard for urban living. As you step inside, you're immediately drawn to the expansive windows that flood the space with natural light, offering sweeping views of the vibrant city skyline. The open-concept living area is designed to perfection, with exquisite finishes and rich, wide-plank hardwood floors throughout. Every element of this space has been carefully curated to create an atmosphere of luxury and comfort. The gourmet kitchen is a chef's dream, featuring custom cabinetry, top-tier appliances, and luxurious quartz countertops. With an island that serves as both a prep area and a gathering spot, this kitchen is ideal for both intimate meals and entertaining. Whether you're hosting a dinner party or enjoying a quiet night in, this space is as functional as it is beautiful. The master suite offers a private retreat, complete with a walk-in closet and a spa-inspired ensuite, featuring a separate glass-enclosed shower. The second bedroom is equally generous in size, offering both comfort and flexibility, and shares access to a second full bathroom, designed with modern fixtures and finishes. Every detail of this home has been carefully designed to enhance your lifestyle, creating a seamless blend of comfort and sophistication. Lincoln is more than just a home—it's an elevated lifestyle. With over 30,000 square feet of premium amenities, this building offers an exclusive community for those who demand the best. The state-of-the-art fitness center, yoga studio, and serene outdoor pool offer relaxation and wellness. The resident's lounge, private bowling alley, and theater set a new standard for at-home entert