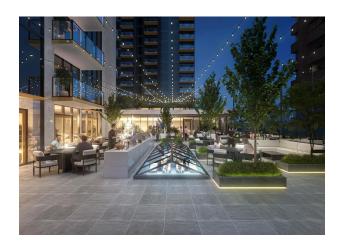

coveted Beltline, Lincoln represents a new era of architectural excellence, seamlessly merging contemporary design with unmatched functionality. This residence exemplifies the pinnacle of refined living, offering a space where elegance and practicality coexist in perfect harmony. Tailored for professionals, executives, or anyone seeking an ideal blend of sophistication and comfort, this home sets a new standard for urban living. As you step inside, you're immediately drawn to the expansive windows that flood the space with natural light, offering sweeping views of the vibrant city skyline. The open-concept living area is designed to perfection, with exquisite finishes and rich, wide-plank hardwood floors throughout. Every element of this space has been carefully curated to create an atmosphere of luxury and comfort. The gourmet kitchen is a chef's dream, featuring custom cabinetry, top-tier appliances, and luxurious quartz countertops. With an island that serves as both a prep area and a gathering spot, this kitchen is ideal for both intimate meals and entertaining. Whether you're hosting a dinner party or enjoying a quiet night in, this space is as functional as it is beautiful. The master suite offers a private retreat, complete with a walk-in closet and a spa-inspired ensuite, featuring a separate glass-enclosed shower. The second bedroom is equally generous in size, offering both comfort and flexibility, and shares access to a second full bathroom, designed with modern fixtures and finishes. Every detail of this home has been carefully designed to enhance your lifestyle, creating a seamless blend of comfort and sophistication. Lincoln is more than just a home—it's an elevated lifestyle. With over 30,000 square feet of premium amenities, this building offers an exclusive community for those who demand the best. The state-of-the-art fitness center, yoga studio, and serene outdoor pool offer relaxation and wellness. The resident's lounge, private bowling alley, and theater set a new standard for at-home entert