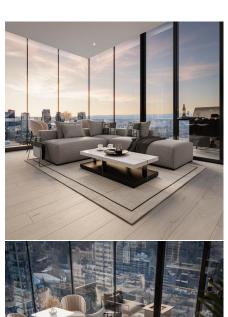

coveted Beltline, Lincoln represents a new era of architectural excellence, seamlessly merging contemporary design with unmatched functionality. This residence exemplifies the pinnacle of refined living, offering a space where elegance and practicality coexist in perfect harmony. Tailored for professionals, executives, or anyone seeking an ideal blend of sophistication and comfort, this home sets a new standard for urban living. As you step inside, you're immediately drawn to the expansive windows that flood the space with natural light, offering sweeping views of the vibrant city skyline. The open-concept living area is designed to perfection, with exquisite finishes and rich, wide-plank hardwood floors throughout. Every element of this space has been carefully curated to create an atmosphere of luxury and comfort. The gourmet kitchen is a chef's dream, featuring custom cabinetry, top-tier appliances, and luxurious quartz countertops. With an island that serves as both a prep area and a gathering spot, this kitchen is ideal for both intimate meals and entertaining. Whether you're hosting a dinner party or enjoying a quiet night in, this space is as functional as it is beautiful. The master suite offers a private retreat, complete with a walk-in closet and a spa-inspired ensuite, featuring a separate glass-enclosed shower. The second bedroom is equally generous in size, offering both comfort and flexibility, and shares access to a second full bathroom, designed with modern fixtures and finishes. Every detail of this home has been carefully designed to enhance your lifestyle, creating a seamless blend of comfort and sophistication. Lincoln is more than just a home—it's an elevated lifestyle. With over 30,000 square feet of premium amenities, this building offers an exclusive community for those who demand the best. The state-of-the-art fitness center, yoga studio, and serene outdoor pool offer relaxation and wellness. The resident's lounge, private bowling alley, and theater set a new standard for at-home entert