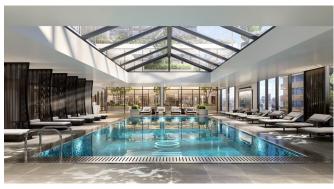

coveted Beltline, Lincoln represents a new era of architectural excellence, seamlessly merging contemporary design with unmatched functionality. This residence exemplifies the pinnacle of refined living, offering a space where elegance and practicality coexist in perfect harmony. Tailored for professionals, executives, or anyone seeking an ideal blend of sophistication and comfort, this home sets a new standard for urban living. As you step inside, you're immediately drawn to the expansive windows that flood the space with natural light, offering sweeping views of the vibrant city skyline. The open-concept living area is designed to perfection, with exquisite finishes and rich, wide-plank hardwood floors throughout. Every element of this space has been carefully curated to create an atmosphere of luxury and comfort. The gourmet kitchen is a chef's dream, featuring custom cabinetry, top-tier appliances, and luxurious quartz countertops. With an island that serves as both a prep area and a gathering spot, this kitchen is ideal for both intimate meals and entertaining. Whether you're hosting a dinner party or enjoying a quiet night in, this space is as functional as it is beautiful. The master suite offers a private retreat, complete with a walk-in closet and a spa-inspired ensuite, featuring a separate glass-enclosed shower. The second bedroom is equally generous in size, offering both comfort and flexibility, and shares access to a second full bathroom, designed with modern fixtures and finishes. Every detail of this home has been carefully designed to enhance your lifestyle, creating a seamless blend of comfort and sophistication. Lincoln is more than just a home—it's an elevated lifestyle. With over 30,000 square feet of premium amenities, this building offers an exclusive community for those who demand the best. The state-of-the-art fitness center, yoga studio, and serene outdoor pool offer relaxation and wellness. The resident's lounge, private bowling alley, and theater set a new standard for at-home entert