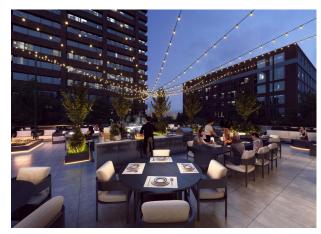

coveted Beltline, Lincoln represents a new era of architectural excellence, seamlessly merging contemporary design with unmatched functionality. This residence exemplifies the pinnacle of refined living, offering a space where elegance and practicality coexist in perfect harmony. Tailored for professionals, executives, or anyone seeking an ideal blend of sophistication and comfort, this home sets a new standard for urban living. As you step inside, you're immediately drawn to the expansive windows that flood the space with natural light, offering sweeping views of the vibrant city skyline. The open-concept living area is designed to perfection, with exquisite finishes and rich, wide-plank hardwood floors throughout. Every element of this space has been carefully curated to create an atmosphere of luxury and comfort. The gourmet kitchen is a chef's dream, featuring custom cabinetry, top-tier appliances, and luxurious quartz countertops. With an island that serves as both a prep area and a gathering spot, this kitchen is ideal for both intimate meals and entertaining. Whether you're hosting a dinner party or enjoying a quiet night in, this space is as functional as it is beautiful. The master suite offers a private retreat, complete with a walk-in closet and a spa-inspired ensuite, featuring a separate glass-enclosed shower. The second bedroom is equally generous in size, offering both comfort and flexibility, and shares access to a second full bathroom, designed with modern fixtures and finishes. Every detail of this home has been carefully designed to enhance your lifestyle, creating a seamless blend of comfort and sophistication. Lincoln is more than just a home—it's an elevated lifestyle. With over 30,000 square feet of premium amenities, this building offers an exclusive community for those who demand the best. The state-of-the-art fitness center, yoga studio, and serene outdoor pool offer relaxation and wellness. The resident's lounge, private bowling alley, and theater set a new standard for at-home entert