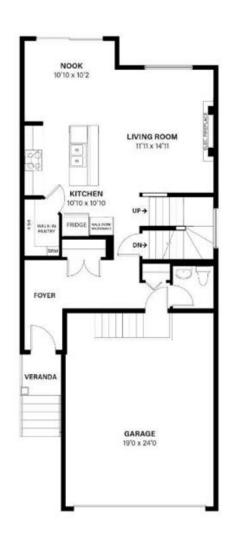

| Main<br>Upper<br>Main<br>Upper<br>Upper                                                                                                                  | 0`0" x 0`0"<br>0`0" x 0`0"<br>10`10" x 10`10"<br>10`0" x 10`0"<br>12`5" x 13`10"                                                                                                                                        | 4pc Bathroom<br>Living Room<br>Bedroom - Primary<br>Bedroom<br>Kitchen<br>Legal/Tax/Financial                                                                                                                                                                                                                                                                                                                                                                                                                         | Main<br>Main<br>Upper<br>Upper<br>Main                                                                                                                                                                                                                                                                                                                                                                                                                                                                                                                                                                                                                                                                                                                                                                    | 0`0" x 0`0"<br>12`0" x 14`5"<br>14`0" x 12`0"<br>12`5" x 10`2"<br>10`5" x 10`5"                                                                                                                                                                                                                                                                                                                                                                                                                                                                                                                                                                                                                                                                                                                                                                                                                                       |
|----------------------------------------------------------------------------------------------------------------------------------------------------------|-------------------------------------------------------------------------------------------------------------------------------------------------------------------------------------------------------------------------|-----------------------------------------------------------------------------------------------------------------------------------------------------------------------------------------------------------------------------------------------------------------------------------------------------------------------------------------------------------------------------------------------------------------------------------------------------------------------------------------------------------------------|-----------------------------------------------------------------------------------------------------------------------------------------------------------------------------------------------------------------------------------------------------------------------------------------------------------------------------------------------------------------------------------------------------------------------------------------------------------------------------------------------------------------------------------------------------------------------------------------------------------------------------------------------------------------------------------------------------------------------------------------------------------------------------------------------------------|-----------------------------------------------------------------------------------------------------------------------------------------------------------------------------------------------------------------------------------------------------------------------------------------------------------------------------------------------------------------------------------------------------------------------------------------------------------------------------------------------------------------------------------------------------------------------------------------------------------------------------------------------------------------------------------------------------------------------------------------------------------------------------------------------------------------------------------------------------------------------------------------------------------------------|
|                                                                                                                                                          | Zoning:                                                                                                                                                                                                                 |                                                                                                                                                                                                                                                                                                                                                                                                                                                                                                                       |                                                                                                                                                                                                                                                                                                                                                                                                                                                                                                                                                                                                                                                                                                                                                                                                           |                                                                                                                                                                                                                                                                                                                                                                                                                                                                                                                                                                                                                                                                                                                                                                                                                                                                                                                       |
|                                                                                                                                                          | TBD                                                                                                                                                                                                                     |                                                                                                                                                                                                                                                                                                                                                                                                                                                                                                                       |                                                                                                                                                                                                                                                                                                                                                                                                                                                                                                                                                                                                                                                                                                                                                                                                           |                                                                                                                                                                                                                                                                                                                                                                                                                                                                                                                                                                                                                                                                                                                                                                                                                                                                                                                       |
| TBD                                                                                                                                                      |                                                                                                                                                                                                                         | Democratic                                                                                                                                                                                                                                                                                                                                                                                                                                                                                                            |                                                                                                                                                                                                                                                                                                                                                                                                                                                                                                                                                                                                                                                                                                                                                                                                           |                                                                                                                                                                                                                                                                                                                                                                                                                                                                                                                                                                                                                                                                                                                                                                                                                                                                                                                       |
|                                                                                                                                                          |                                                                                                                                                                                                                         | Remarks                                                                                                                                                                                                                                                                                                                                                                                                                                                                                                               |                                                                                                                                                                                                                                                                                                                                                                                                                                                                                                                                                                                                                                                                                                                                                                                                           |                                                                                                                                                                                                                                                                                                                                                                                                                                                                                                                                                                                                                                                                                                                                                                                                                                                                                                                       |
| you with a foyer featu<br>corner walk-in pantry,<br>provides separation b<br>a generous walk-in clo<br>laundry room, equipp<br>finishes may vary.<br>N/A | rring a convenient coat closet, lead<br>, seamlessly connecting to the rear<br>etween the owner's bedroom and t<br>oset. Each secondary bedroom also                                                                    | ing to a mudroom with an adjacent<br>dining nook and living room, creat<br>he two secondary bedrooms, ensur<br>includes its own walk-in closet, wit                                                                                                                                                                                                                                                                                                                                                                   | half bath. The central kito<br>ing an ideal space for ento<br>ing privacy for all. The ow<br>h a three-piece main bath                                                                                                                                                                                                                                                                                                                                                                                                                                                                                                                                                                                                                                                                                    | chen boasts a spacious island and a large<br>ertaining. Upstairs, a central family room<br>mer's bedroom offers a three-piece ensuite and<br>conveniently located nearby. The second-floor                                                                                                                                                                                                                                                                                                                                                                                                                                                                                                                                                                                                                                                                                                                            |
|                                                                                                                                                          | Upper<br>Main<br>Upper<br>Upper<br>TBD<br>Discover this exception<br>you with a foyer feature<br>corner walk-in pantry<br>provides separation b<br>a generous walk-in cla<br>laundry room, equipp<br>finishes may vary. | Upper 0`0" x 0`0"   Main 10`10" x 10`10"   Upper 10`0" x 10`0"   Upper 12`5" x 13`10"   Zoning:<br>TBD   Zoning:<br>TBD   Discover this exceptional spec home by Shane Homes in<br>you with a foyer featuring a convenient coat closet, lead<br>corner walk-in pantry, seamlessly connecting to the rear<br>provides separation between the owner's bedroom and t<br>a generous walk-in closet. Each secondary bedroom also<br>laundry room, equipped with open shelving for linens, act<br>finishes may vary.<br>N/A | Upper 0`0" x 0`0" Living Room   Main 10`10" x 10`10" Bedroom - Primary   Upper 10`0" x 10`0" Bedroom   Upper 10`0" x 10`0" Bedroom   Upper 12`5" x 13`10" Kitchen   Legal/Tax/Financial   Zoning:<br>TBD   TBD   Discover this exceptional spec home by Shane Homes in the picturesque Glacier Ridge commyou with a foyer featuring a convenient coat closet, leading to a mudroom with an adjacent corner walk-in pantry, seamlessly connecting to the rear dining nook and living room, creat provides separation between the owner's bedroom and the two secondary bedrooms, ensure a generous walk-in closet. Each secondary bedroom also includes its own walk-in closet, wit laundry room, equipped with open shelving for linens, adds to the home's practicality. Please finishes may vary.   N/A | Upper 0`0" x 0`0" Living Room Main   Main 10`10" x 10`10" Bedroom - Primary Upper   Upper 10`0" x 10`0" Bedroom - Primary Upper   Upper 10`0" x 10`0" Bedroom - Primary Upper   Upper 12`5" x 13`10" Kitchen Main   Legal/Tax/Financial Legal/Tax/Financial Main   TBD   TBD   Remarks   Discover this exceptional spec home by Shane Homes in the picturesque Glacier Ridge community, available for poss you with a foyer featuring a convenient coat closet, leading to a mudroom with an adjacent half bath. The central kit corner walk-in pantry, seamlessly connecting to the rear dining nook and living room, creating an ideal space for ent provides separation between the owner's bedroom also includes its own walk-in closet, with a three-piece main bath laundry room, equipped with open shelving for linens, adds to the home's practicality. Please note that photos and p finishes may vary. N/A |