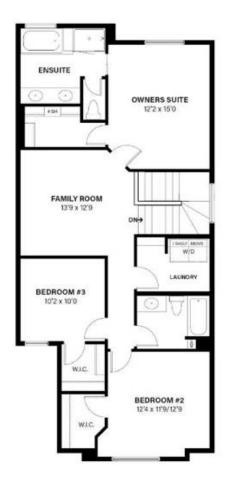

| Main<br>Upper<br>Main<br>Upper<br>Upper                                                                                                                  | 0`0" x 0`0"<br>0`0" x 0`0"<br>10`10" x 10`10"<br>10`0" x 10`0"<br>12`5" x 13`10"                                                                                                                                        | 4pc Bathroom<br>Living Room<br>Bedroom - Primary<br>Bedroom<br>Kitchen<br>Legal/Tax/Financial                                                                                                                                                                                                                                                                                                                                                                                                                         | Main<br>Main<br>Upper<br>Upper<br>Main                                                                                                                                                                                                                                                                                                                                                                                                                                                                                                                                                                                                                                                                                                                                                                    | 0`0" x 0`0"<br>12`0" x 14`5"<br>14`0" x 12`0"<br>12`5" x 10`2"<br>10`5" x 10`5"                                                                                                                                                                                                                                                                                                                                                                                                                                                                                                                                                                                                                                                                                                                                                                                                                                       |
|----------------------------------------------------------------------------------------------------------------------------------------------------------|-------------------------------------------------------------------------------------------------------------------------------------------------------------------------------------------------------------------------|-----------------------------------------------------------------------------------------------------------------------------------------------------------------------------------------------------------------------------------------------------------------------------------------------------------------------------------------------------------------------------------------------------------------------------------------------------------------------------------------------------------------------|-----------------------------------------------------------------------------------------------------------------------------------------------------------------------------------------------------------------------------------------------------------------------------------------------------------------------------------------------------------------------------------------------------------------------------------------------------------------------------------------------------------------------------------------------------------------------------------------------------------------------------------------------------------------------------------------------------------------------------------------------------------------------------------------------------------|-----------------------------------------------------------------------------------------------------------------------------------------------------------------------------------------------------------------------------------------------------------------------------------------------------------------------------------------------------------------------------------------------------------------------------------------------------------------------------------------------------------------------------------------------------------------------------------------------------------------------------------------------------------------------------------------------------------------------------------------------------------------------------------------------------------------------------------------------------------------------------------------------------------------------|
|                                                                                                                                                          | Zoning:                                                                                                                                                                                                                 |                                                                                                                                                                                                                                                                                                                                                                                                                                                                                                                       |                                                                                                                                                                                                                                                                                                                                                                                                                                                                                                                                                                                                                                                                                                                                                                                                           |                                                                                                                                                                                                                                                                                                                                                                                                                                                                                                                                                                                                                                                                                                                                                                                                                                                                                                                       |
|                                                                                                                                                          | TBD                                                                                                                                                                                                                     |                                                                                                                                                                                                                                                                                                                                                                                                                                                                                                                       |                                                                                                                                                                                                                                                                                                                                                                                                                                                                                                                                                                                                                                                                                                                                                                                                           |                                                                                                                                                                                                                                                                                                                                                                                                                                                                                                                                                                                                                                                                                                                                                                                                                                                                                                                       |
| TBD                                                                                                                                                      |                                                                                                                                                                                                                         | Democratic                                                                                                                                                                                                                                                                                                                                                                                                                                                                                                            |                                                                                                                                                                                                                                                                                                                                                                                                                                                                                                                                                                                                                                                                                                                                                                                                           |                                                                                                                                                                                                                                                                                                                                                                                                                                                                                                                                                                                                                                                                                                                                                                                                                                                                                                                       |
|                                                                                                                                                          |                                                                                                                                                                                                                         | Remarks                                                                                                                                                                                                                                                                                                                                                                                                                                                                                                               |                                                                                                                                                                                                                                                                                                                                                                                                                                                                                                                                                                                                                                                                                                                                                                                                           |                                                                                                                                                                                                                                                                                                                                                                                                                                                                                                                                                                                                                                                                                                                                                                                                                                                                                                                       |
| you with a foyer featu<br>corner walk-in pantry,<br>provides separation b<br>a generous walk-in clo<br>laundry room, equipp<br>finishes may vary.<br>N/A | rring a convenient coat closet, lead<br>, seamlessly connecting to the rear<br>etween the owner's bedroom and t<br>oset. Each secondary bedroom also                                                                    | ing to a mudroom with an adjacent<br>dining nook and living room, creat<br>he two secondary bedrooms, ensur<br>includes its own walk-in closet, wit                                                                                                                                                                                                                                                                                                                                                                   | half bath. The central kito<br>ing an ideal space for ento<br>ing privacy for all. The ow<br>h a three-piece main bath                                                                                                                                                                                                                                                                                                                                                                                                                                                                                                                                                                                                                                                                                    | chen boasts a spacious island and a large<br>ertaining. Upstairs, a central family room<br>mer's bedroom offers a three-piece ensuite and<br>conveniently located nearby. The second-floor                                                                                                                                                                                                                                                                                                                                                                                                                                                                                                                                                                                                                                                                                                                            |
|                                                                                                                                                          | Upper<br>Main<br>Upper<br>Upper<br>TBD<br>Discover this exception<br>you with a foyer feature<br>corner walk-in pantry<br>provides separation b<br>a generous walk-in cla<br>laundry room, equipp<br>finishes may vary. | Upper 0`0" x 0`0"   Main 10`10" x 10`10"   Upper 10`0" x 10`0"   Upper 12`5" x 13`10"   Zoning:<br>TBD   Zoning:<br>TBD   Discover this exceptional spec home by Shane Homes in<br>you with a foyer featuring a convenient coat closet, lead<br>corner walk-in pantry, seamlessly connecting to the rear<br>provides separation between the owner's bedroom and t<br>a generous walk-in closet. Each secondary bedroom also<br>laundry room, equipped with open shelving for linens, act<br>finishes may vary.<br>N/A | Upper 0`0" x 0`0" Living Room   Main 10`10" x 10`10" Bedroom - Primary   Upper 10`0" x 10`0" Bedroom   Upper 10`0" x 10`0" Bedroom   Upper 12`5" x 13`10" Kitchen   Legal/Tax/Financial   Zoning:<br>TBD   TBD   Discover this exceptional spec home by Shane Homes in the picturesque Glacier Ridge commyou with a foyer featuring a convenient coat closet, leading to a mudroom with an adjacent corner walk-in pantry, seamlessly connecting to the rear dining nook and living room, creat provides separation between the owner's bedroom and the two secondary bedrooms, ensure a generous walk-in closet. Each secondary bedroom also includes its own walk-in closet, wit laundry room, equipped with open shelving for linens, adds to the home's practicality. Please finishes may vary.   N/A | Upper 0`0" x 0`0" Living Room Main   Main 10`10" x 10`10" Bedroom - Primary Upper   Upper 10`0" x 10`0" Bedroom - Primary Upper   Upper 10`0" x 10`0" Bedroom - Primary Upper   Upper 12`5" x 13`10" Kitchen Main   Legal/Tax/Financial Legal/Tax/Financial Main   TBD   TBD   Remarks   Discover this exceptional spec home by Shane Homes in the picturesque Glacier Ridge community, available for poss you with a foyer featuring a convenient coat closet, leading to a mudroom with an adjacent half bath. The central kit corner walk-in pantry, seamlessly connecting to the rear dining nook and living room, creating an ideal space for ent provides separation between the owner's bedroom also includes its own walk-in closet, with a three-piece main bath laundry room, equipped with open shelving for linens, adds to the home's practicality. Please note that photos and p finishes may vary. N/A |