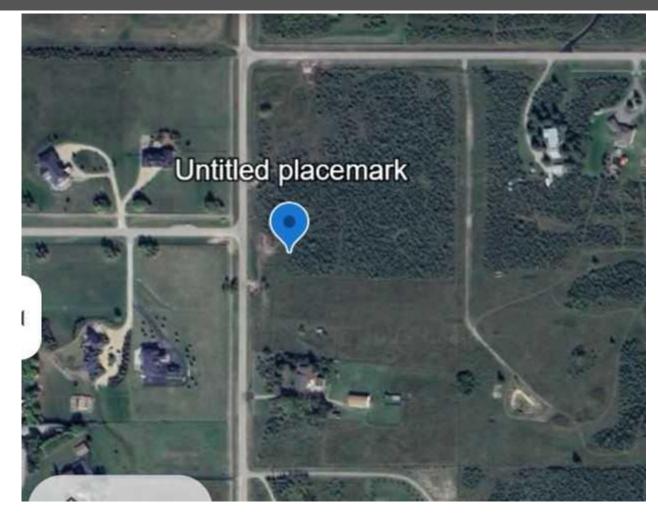

| Pub Rmks:           | This is a very private just under 4 acre lot located in Bearspaw. The property is generally flat. The north half is heavily treed with willows, and the south half is    |
|---------------------|--------------------------------------------------------------------------------------------------------------------------------------------------------------------------|
|                     | generally open. Great building sites. Range Road 33 is paved right to the gate. The paved approach on the east side of RR 33 has minimal grade change, and leads         |
|                     | to the a building site in the trees or to the open area. The Zoning is R-RUR, so some animals on site are permitted. Since most of the land is treed, it will be easy to |
|                     | maintain the open (pasture) area and leave the sheltered treed area for wildlife. Great south exposure. The new title should be in place by the end of April this        |
|                     | spring.                                                                                                                                                                  |
| Inclusions:         | All items on site on possession date will become the property of the buyer                                                                                               |
| Property Listed By: | RE/MAX Real Estate (Mountain View)                                                                                                                                       |