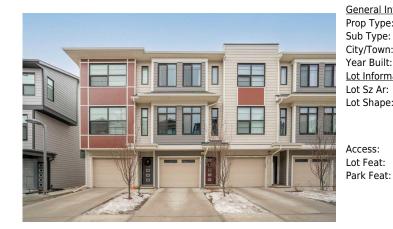

## 138 SETON Passage #56, Calgary T3M 3A6

| MLS®#:  | A2187777 | Area:   | Seton   | Listing<br>Date: | 01/15/25 | List Price: <b>\$449,900</b> |
|---------|----------|---------|---------|------------------|----------|------------------------------|
| Status: | Active   | County: | Calgary | Change:          | None     | Association: Fort McMurray   |

| Information    |                                |                    |           | DOM           |           |  |  |
|----------------|--------------------------------|--------------------|-----------|---------------|-----------|--|--|
| pe:            | Residential                    |                    |           | 7             |           |  |  |
| be:            | Row/Townhouse                  |                    |           | <u>Layout</u> |           |  |  |
| wn:            | Calgary                        | Finished Floor Are | <u>ea</u> | Beds:         | 2 (2 )    |  |  |
| ilt:           | 2018                           | Abv Sqft:          | 1,279     | Baths:        | 2.5 (2 1) |  |  |
| <u>rmation</u> |                                | Low Sqft:          |           | Style:        | 3 Storey  |  |  |
| Nr:            | 959 sqft                       | Ttl Sqft:          | 1,279     |               |           |  |  |
| pe:            |                                |                    |           | Parking       |           |  |  |
|                |                                |                    |           | Ttl Park:     | 2         |  |  |
|                |                                |                    |           | Garage Sz:    | 2         |  |  |
| t:             | Back Lane,Rectangular Lot      |                    |           |               |           |  |  |
| at:            | Double Garage Attached, Tandem |                    |           |               |           |  |  |