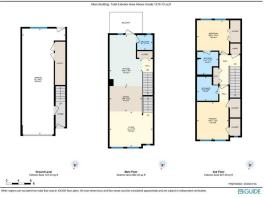

| Information    |                                |                    |           | DOM           |           |  |  |
|----------------|--------------------------------|--------------------|-----------|---------------|-----------|--|--|
| pe:            | Residential                    |                    |           | 7             |           |  |  |
| be:            | Row/Townhouse                  |                    |           | <u>Layout</u> |           |  |  |
| wn:            | Calgary                        | Finished Floor Are | <u>ea</u> | Beds:         | 2 (2 )    |  |  |
| ilt:           | 2018                           | Abv Sqft:          | 1,279     | Baths:        | 2.5 (2 1) |  |  |
| <u>rmation</u> |                                | Low Sqft:          |           | Style:        | 3 Storey  |  |  |
| Nr:            | 959 sqft                       | Ttl Sqft:          | 1,279     |               |           |  |  |
| pe:            |                                |                    |           | Parking       |           |  |  |
|                |                                |                    |           | Ttl Park:     | 2         |  |  |
|                |                                |                    |           | Garage Sz:    | 2         |  |  |
| t:             | Back Lane,Rectangular Lot      |                    |           |               |           |  |  |
| at:            | Double Garage Attached, Tandem |                    |           |               |           |  |  |

Utilities and Features

| Roof:                                    | Asphalt Shingle                                                                                                                                                                                                       |                | Construction:             | Construction:                                                                         |               |  |  |
|------------------------------------------|-----------------------------------------------------------------------------------------------------------------------------------------------------------------------------------------------------------------------|----------------|---------------------------|---------------------------------------------------------------------------------------|---------------|--|--|
| Heating:                                 | Forced Air,Natural Gas                                                                                                                                                                                                |                | Cement Fiber Board        |                                                                                       |               |  |  |
| Sewer:                                   |                                                                                                                                                                                                                       |                | Flooring:                 | Flooring:<br>Carpet,Tile,Vinyl Plank<br>Water Source:<br>Fnd/Bsmt:<br>Poured Concrete |               |  |  |
| Ext Feat:                                | Balcony                                                                                                                                                                                                               |                | Carpet, Tile, Vinyl Plank |                                                                                       |               |  |  |
|                                          | -                                                                                                                                                                                                                     |                | Water Source:             |                                                                                       |               |  |  |
|                                          |                                                                                                                                                                                                                       |                | Fnd/Bsmt:                 |                                                                                       |               |  |  |
|                                          |                                                                                                                                                                                                                       |                | Poured Concrete           |                                                                                       |               |  |  |
| Kitchen Appl:<br>Int Feat:<br>Utilities: | Central Air Conditioner,Dishwasher,Dryer,Electric Stove,Garage Control(s),Microwave Hood Fan,Refrigerator,Washer,Water Softener<br>Low Flow Plumbing Fixtures,Quartz Counters,Soaking Tub,Storage<br>Room Information |                |                           |                                                                                       |               |  |  |
| Room                                     | Level                                                                                                                                                                                                                 | Dimensions     | Room                      | Level                                                                                 | Dimensions    |  |  |
| Kitchen                                  | Main                                                                                                                                                                                                                  | 10`8" x 16`7"  | Living Room               | Main                                                                                  | 14`0" x 11`6" |  |  |
| Dining Room                              | Main                                                                                                                                                                                                                  | 10`6" x 8`3"   | 2pc Bathroom              | Main                                                                                  | 5`1" x 4`10"  |  |  |
| Bedroom                                  | Upper                                                                                                                                                                                                                 | 10`5" x 10`10" | 4pc Ensuite bath          | Upper                                                                                 | 6`10" x 7`5"  |  |  |
| 3pc Ensuite bat                          | th Upper                                                                                                                                                                                                              | 6`11" x 7`10"  | Bedroom - Primary         | Upper                                                                                 | 10`3" x 12`2" |  |  |
|                                          |                                                                                                                                                                                                                       |                | Legal/Tax/Financial       |                                                                                       |               |  |  |
| Condo Fee:                               |                                                                                                                                                                                                                       | Title:         |                           | Zoning:                                                                               |               |  |  |