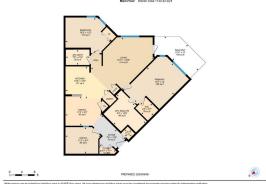

Open Floorplan,See Remarks,Storage,Walk-In Closet(s)

Int Feat: Utilities:

Room Information

| Room                | Level | Dimensions     | Room              | Level | <u>Dimensions</u> |  |  |
|---------------------|-------|----------------|-------------------|-------|-------------------|--|--|
| 4pc Bathroom        | Main  | 7`5" x 4`10"   | 4pc Ensuite bath  | Main  | 9`3" x 12`8"      |  |  |
| Balcony             | Main  | 6`10" x 15`10" | Bedroom           | Main  | 14`3" x 11`2"     |  |  |
| Dining Room         | Main  | 11`6" x 9`3"   | Foyer             | Main  | 7`6" x 10`6"      |  |  |
| Kitchen             | Main  | 13`8" x 10`2"  | Living Room       | Main  | 19`11" x 16`6"    |  |  |
| Den                 | Main  | 11`2" x 8`4"   | Bedroom - Primary | Main  | 17`2" x 12`0"     |  |  |
| Walk-In Closet      | Main  | 4`8" x 5`7"    | -                 |       |                   |  |  |
| Legal/Tax/Financial |       |                |                   |       |                   |  |  |