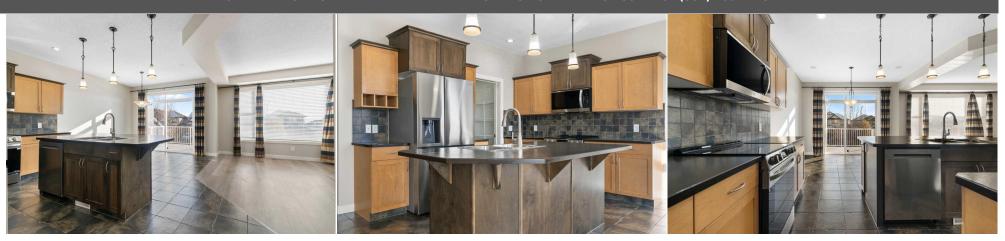

Pub Rmks:

\*\*\*OPEN HOUSE THIS SATURDAY, JANUARY 25TH & SUNDAY, JANUARY 26TH FROM 12-2PM\*\*\* Welcome to 8 Sunset Close, Cochrane, Alberta! This beautifully updated property features all new appliances in the kitchen, fresh paint throughout and new vinyl plank flooring in both the living room and office, creating a modern and inviting atmosphere. With over 3,000 square feet of thoughtfully designed living space, you'll find a spacious upper-level bonus room, perfect for family gatherings or a cozy movie night. The office area includes a built-in workstation, ideal for remote work or study. The home boasts three generous bedrooms, including a luxurious primary suite complete with a large ensuite featuring an oversized shower, a relaxing soaker tub with tile surround, and an expansive walk-in closet. The main level showcases elegant tile flooring and an open-concept kitchen that seamlessly flows into the dining and living areas, highlighted by a cozy gas fireplace. The lower level offers additional flexibility with another office area, a large family room with a wet bar, and another gas fireplace—perfect for entertaining. Step outside to a beautifully landscaped yard with underground sprinklers and a charming patio area, ideal for summer barbecues and outdoor relaxation. Enjoy year-round sunshine on the south-facing balcony, and take advantage of the oversized double garage, complete with hot and cold water taps. This home is immaculate and ready for immediate possession, with central air and recent updates including a freshly painted wood trim exterior. Located just a block away from the pond plus fantastic walking and biking paths that lead into the heart of Cochrane, this property is a true gem. Don't miss out—come see this beautiful home before it's gone!