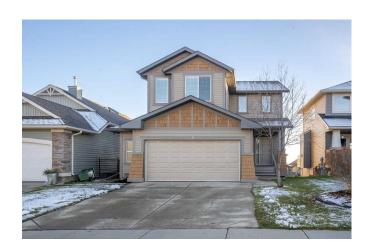

## 8 SUNSET Close, Cochrane T4C 0B3

Listing MLS®#: A2187823 **Sunset Ridge** 01/15/25 List Price: **\$764,000** Area:

Status: Active County: **Rocky View County** Change: None Association: Fort McMurray

Pub Rmks:

\*\*\*OPEN HOUSE THIS SATURDAY, JANUARY 25TH & SUNDAY, JANUARY 26TH FROM 12-2PM\*\*\* Welcome to 8 Sunset Close, Cochrane, Alberta! This beautifully updated property features all new appliances in the kitchen, fresh paint throughout and new vinyl plank flooring in both the living room and office, creating a modern and inviting atmosphere. With over 3,000 square feet of thoughtfully designed living space, you'll find a spacious upper-level bonus room, perfect for family gatherings or a cozy movie night. The office area includes a built-in workstation, ideal for remote work or study. The home boasts three generous bedrooms, including a luxurious primary suite complete with a large ensuite featuring an oversized shower, a relaxing soaker tub with tile surround, and an expansive walk-in closet. The main level showcases elegant tile flooring and an open-concept kitchen that seamlessly flows into the dining and living areas, highlighted by a cozy gas fireplace. The lower level offers additional flexibility with another office area, a large family room with a wet bar, and another gas fireplace—perfect for entertaining. Step outside to a beautifully landscaped yard with underground sprinklers and a charming patio area, ideal for summer barbecues and outdoor relaxation. Enjoy year-round sunshine on the south-facing balcony, and take advantage of the oversized double garage, complete with hot and cold water taps. This home is immaculate and ready for immediate possession, with central air and recent updates including a freshly painted wood trim exterior. Located just a block away from the pond plus fantastic walking and biking paths that lead into the heart of Cochrane, this property is a true gem. Don't miss out—come see this beautiful home before it's gone!