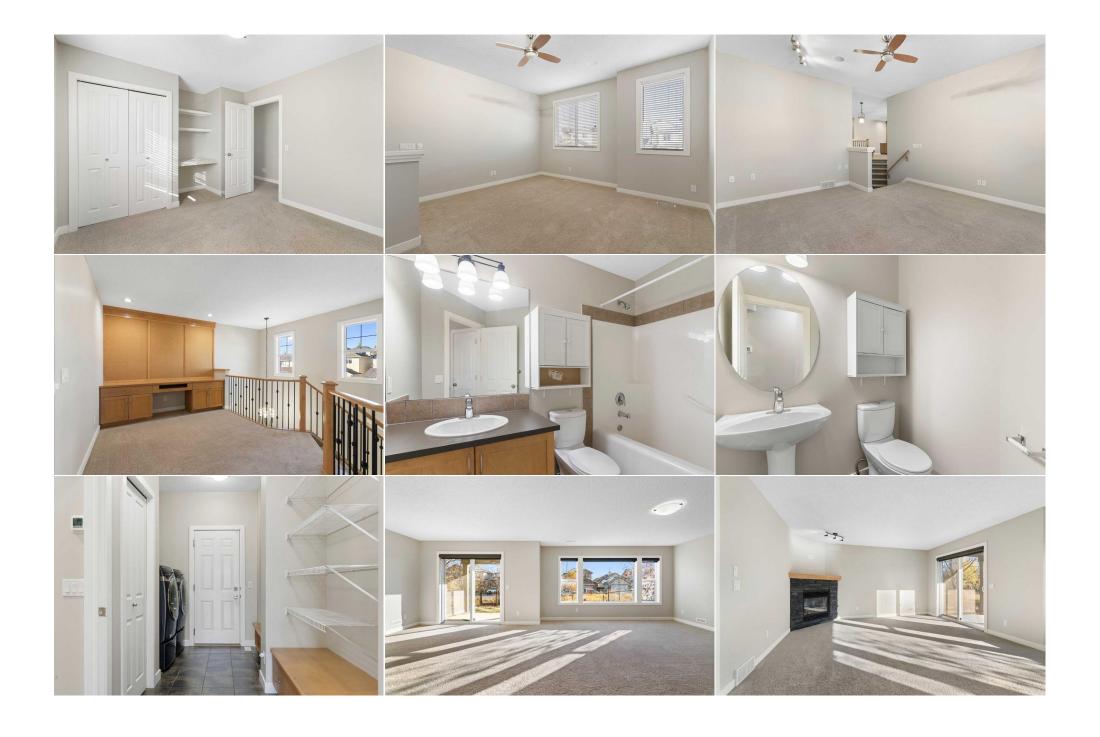

Pub Rmks:

\*\*\*OPEN HOUSE THIS SATURDAY, JANUARY 25TH & SUNDAY, JANUARY 26TH FROM 12-2PM\*\*\* Welcome to 8 Sunset Close, Cochrane, Alberta! This beautifully updated property features all new appliances in the kitchen, fresh paint throughout and new vinyl plank flooring in both the living room and office, creating a modern and inviting atmosphere. With over 3,000 square feet of thoughtfully designed living space, you'll find a spacious upper-level bonus room, perfect for family gatherings or a cozy movie night. The office area includes a built-in workstation, ideal for remote work or study. The home boasts three generous bedrooms, including a luxurious primary suite complete with a large ensuite featuring an oversized shower, a relaxing soaker tub with tile surround, and an expansive walk-in closet. The main level showcases elegant tile flooring and an open-concept kitchen that seamlessly flows into the dining and living areas, highlighted by a cozy gas fireplace. The lower level offers additional flexibility with another office area, a large family room with a wet bar, and another gas fireplace—perfect for entertaining. Step outside to a beautifully landscaped yard with underground sprinklers and a charming patio area, ideal for summer barbecues and outdoor relaxation. Enjoy year-round sunshine on the south-facing balcony, and take advantage of the oversized double garage, complete with hot and cold water taps. This home is immaculate and ready for immediate possession, with central air and recent updates including a freshly painted wood trim exterior. Located just a block away from the pond plus fantastic walking and biking paths that lead into the heart of Cochrane, this property is a true gem. Don't miss out—come see this beautiful home before it's gone!