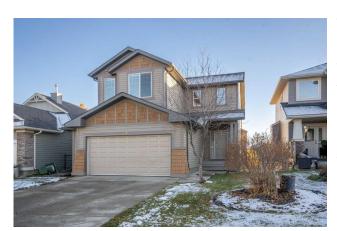

## 8 SUNSET Close, Cochrane T4C 0B3

Listing MLS®#: A2187823 **Sunset Ridge** 01/15/25 List Price: **\$764,000** Area:

Status: Active County: **Rocky View County** Change: None Association: Fort McMurray

Pub Rmks:

\*\*\*OPEN HOUSE THIS SATURDAY, JANUARY 25TH & SUNDAY, JANUARY 26TH FROM 12-2PM\*\*\* Welcome to 8 Sunset Close, Cochrane, Alberta! This beautifully updated property features all new appliances in the kitchen, fresh paint throughout and new vinyl plank flooring in both the living room and office, creating a modern and inviting atmosphere. With over 3,000 square feet of thoughtfully designed living space, you'll find a spacious upper-level bonus room, perfect for family gatherings or a cozy movie night. The office area includes a built-in workstation, ideal for remote work or study. The home boasts three generous bedrooms, including a luxurious primary suite complete with a large ensuite featuring an oversized shower, a relaxing soaker tub with tile surround, and an expansive walk-in closet. The main level showcases elegant tile flooring and an open-concept kitchen that seamlessly flows into the dining and living areas, highlighted by a cozy gas fireplace. The lower level offers additional flexibility with another office area, a large family room with a wet bar, and another gas fireplace—perfect for entertaining. Step outside to a beautifully landscaped yard with underground sprinklers and a charming patio area, ideal for summer barbecues and outdoor relaxation. Enjoy year-round sunshine on the south-facing balcony, and take advantage of the oversized double garage, complete with hot and cold water taps. This home is immaculate and ready for immediate possession, with central air and recent updates including a freshly painted wood trim exterior. Located just a block away from the pond plus fantastic walking and biking paths that lead into the heart of Cochrane, this property is a true gem. Don't miss out—come see this beautiful home before it's gone!