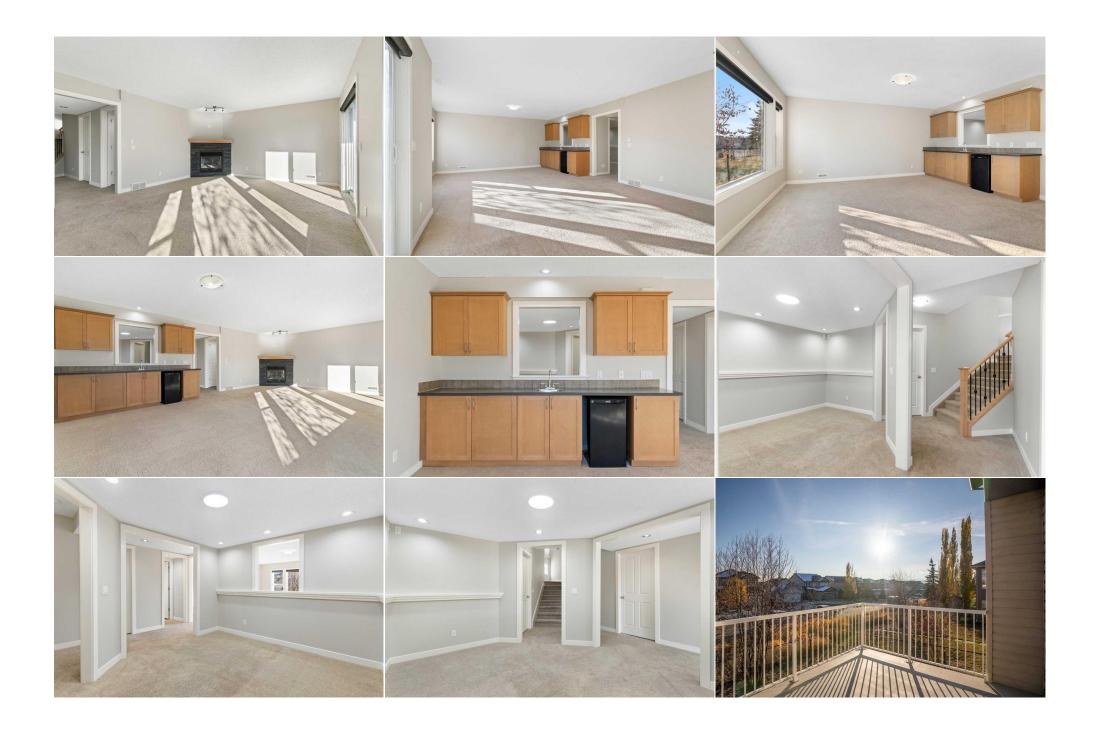

Pub Rmks:

\*\*\*OPEN HOUSE THIS SATURDAY, JANUARY 25TH & SUNDAY, JANUARY 26TH FROM 12-2PM\*\*\* Welcome to 8 Sunset Close, Cochrane, Alberta! This beautifully updated property features all new appliances in the kitchen, fresh paint throughout and new vinyl plank flooring in both the living room and office, creating a modern and inviting atmosphere. With over 3,000 square feet of thoughtfully designed living space, you'll find a spacious upper-level bonus room, perfect for family gatherings or a cozy movie night. The office area includes a built-in workstation, ideal for remote work or study. The home boasts three generous bedrooms, including a luxurious primary suite complete with a large ensuite featuring an oversized shower, a relaxing soaker tub with tile surround, and an expansive walk-in closet. The main level showcases elegant tile flooring and an open-concept kitchen that seamlessly flows into the dining and living areas, highlighted by a cozy gas fireplace. The lower level offers additional flexibility with another office area, a large family room with a wet bar, and another gas fireplace—perfect for entertaining. Step outside to a beautifully landscaped yard with underground sprinklers and a charming patio area, ideal for summer barbecues and outdoor relaxation. Enjoy year-round sunshine on the south-facing balcony, and take advantage of the oversized double garage, complete with hot and cold water taps. This home is immaculate and ready for immediate possession, with central air and recent updates including a freshly painted wood trim exterior. Located just a block away from the pond plus fantastic walking and biking paths that lead into the heart of Cochrane, this property is a true gem. Don't miss out—come see this beautiful home before it's gone!