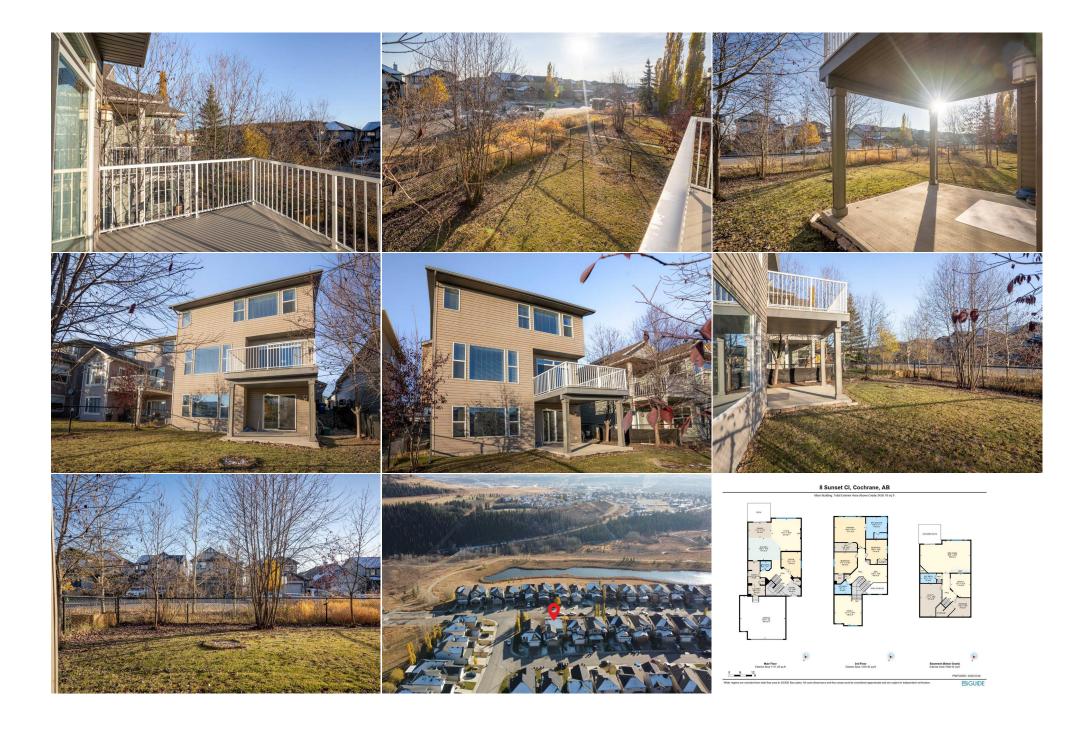

Pub Rmks:

\*\*\*OPEN HOUSE THIS SATURDAY, JANUARY 25TH & SUNDAY, JANUARY 26TH FROM 12-2PM\*\*\* Welcome to 8 Sunset Close, Cochrane, Alberta! This beautifully updated property features all new appliances in the kitchen, fresh paint throughout and new vinyl plank flooring in both the living room and office, creating a modern and inviting atmosphere. With over 3,000 square feet of thoughtfully designed living space, you'll find a spacious upper-level bonus room, perfect for family gatherings or a cozy movie night. The office area includes a built-in workstation, ideal for remote work or study. The home boasts three generous bedrooms, including a luxurious primary suite complete with a large ensuite featuring an oversized shower, a relaxing soaker tub with tile surround, and an expansive walk-in closet. The main level showcases elegant tile flooring and an open-concept kitchen that seamlessly flows into the dining and living areas, highlighted by a cozy gas fireplace. The lower level offers additional flexibility with another office area, a large family room with a wet bar, and another gas fireplace—perfect for entertaining. Step outside to a beautifully landscaped yard with underground sprinklers and a charming patio area, ideal for summer barbecues and outdoor relaxation. Enjoy year-round sunshine on the south-facing balcony, and take advantage of the oversized double garage, complete with hot and cold water taps. This home is immaculate and ready for immediate possession, with central air and recent updates including a freshly painted wood trim exterior. Located just a block away from the pond plus fantastic walking and biking paths that lead into the heart of Cochrane, this property is a true gem. Don't miss out—come see this beautiful home before it's gone!