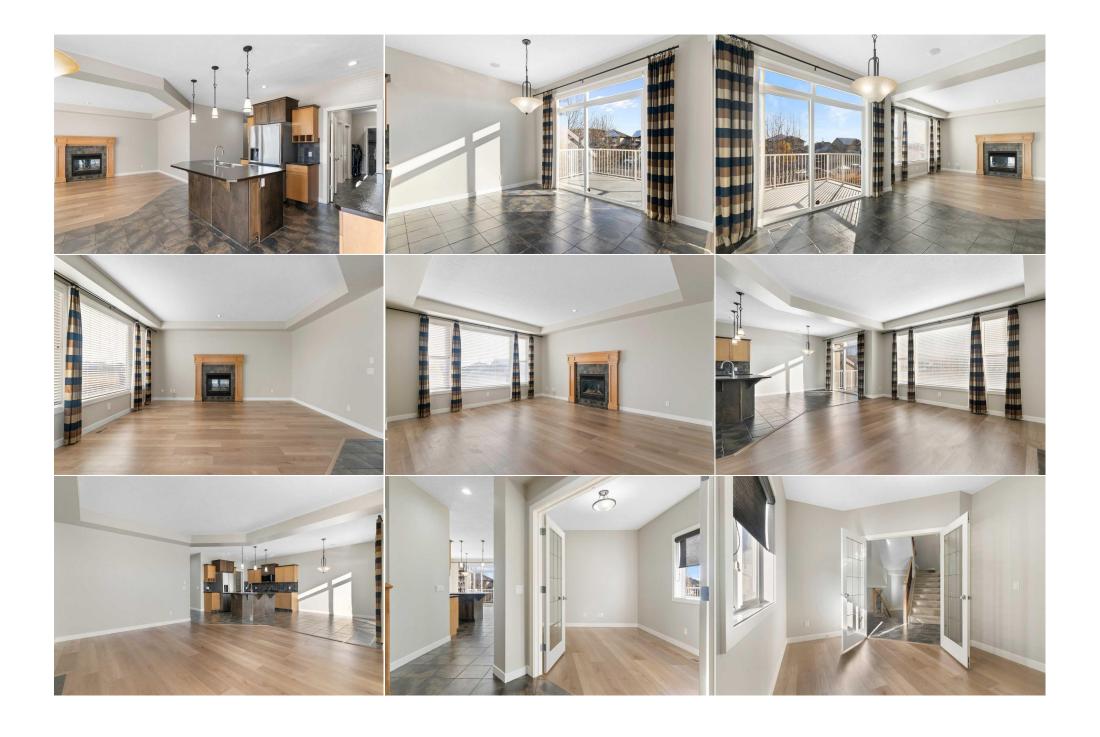

Pub Rmks:

\*\*\*OPEN HOUSE THIS SATURDAY, JANUARY 25TH & SUNDAY, JANUARY 26TH FROM 12-2PM\*\*\* Welcome to 8 Sunset Close, Cochrane, Alberta! This beautifully updated property features all new appliances in the kitchen, fresh paint throughout and new vinyl plank flooring in both the living room and office, creating a modern and inviting atmosphere. With over 3,000 square feet of thoughtfully designed living space, you'll find a spacious upper-level bonus room, perfect for family gatherings or a cozy movie night. The office area includes a built-in workstation, ideal for remote work or study. The home boasts three generous bedrooms, including a luxurious primary suite complete with a large ensuite featuring an oversized shower, a relaxing soaker tub with tile surround, and an expansive walk-in closet. The main level showcases elegant tile flooring and an open-concept kitchen that seamlessly flows into the dining and living areas, highlighted by a cozy gas fireplace. The lower level offers additional flexibility with another office area, a large family room with a wet bar, and another gas fireplace—perfect for entertaining. Step outside to a beautifully landscaped yard with underground sprinklers and a charming patio area, ideal for summer barbecues and outdoor relaxation. Enjoy year-round sunshine on the south-facing balcony, and take advantage of the oversized double garage, complete with hot and cold water taps. This home is immaculate and ready for immediate possession, with central air and recent updates including a freshly painted wood trim exterior. Located just a block away from the pond plus fantastic walking and biking paths that lead into the heart of Cochrane, this property is a true gem. Don't miss out—come see this beautiful home before it's gone!