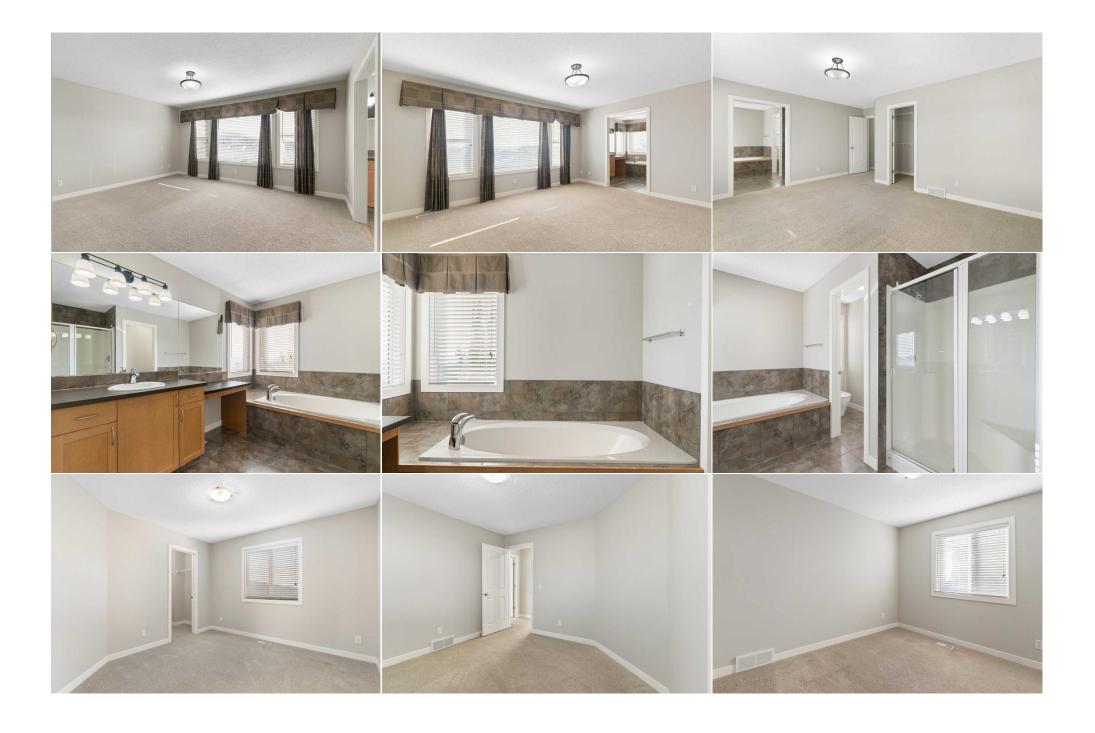

Pub Rmks:

\*\*\*OPEN HOUSE THIS SATURDAY, JANUARY 25TH & SUNDAY, JANUARY 26TH FROM 12-2PM\*\*\* Welcome to 8 Sunset Close, Cochrane, Alberta! This beautifully updated property features all new appliances in the kitchen, fresh paint throughout and new vinyl plank flooring in both the living room and office, creating a modern and inviting atmosphere. With over 3,000 square feet of thoughtfully designed living space, you'll find a spacious upper-level bonus room, perfect for family gatherings or a cozy movie night. The office area includes a built-in workstation, ideal for remote work or study. The home boasts three generous bedrooms, including a luxurious primary suite complete with a large ensuite featuring an oversized shower, a relaxing soaker tub with tile surround, and an expansive walk-in closet. The main level showcases elegant tile flooring and an open-concept kitchen that seamlessly flows into the dining and living areas, highlighted by a cozy gas fireplace. The lower level offers additional flexibility with another office area, a large family room with a wet bar, and another gas fireplace—perfect for entertaining. Step outside to a beautifully landscaped yard with underground sprinklers and a charming patio area, ideal for summer barbecues and outdoor relaxation. Enjoy year-round sunshine on the south-facing balcony, and take advantage of the oversized double garage, complete with hot and cold water taps. This home is immaculate and ready for immediate possession, with central air and recent updates including a freshly painted wood trim exterior. Located just a block away from the pond plus fantastic walking and biking paths that lead into the heart of Cochrane, this property is a true gem. Don't miss out—come see this beautiful home before it's gone!