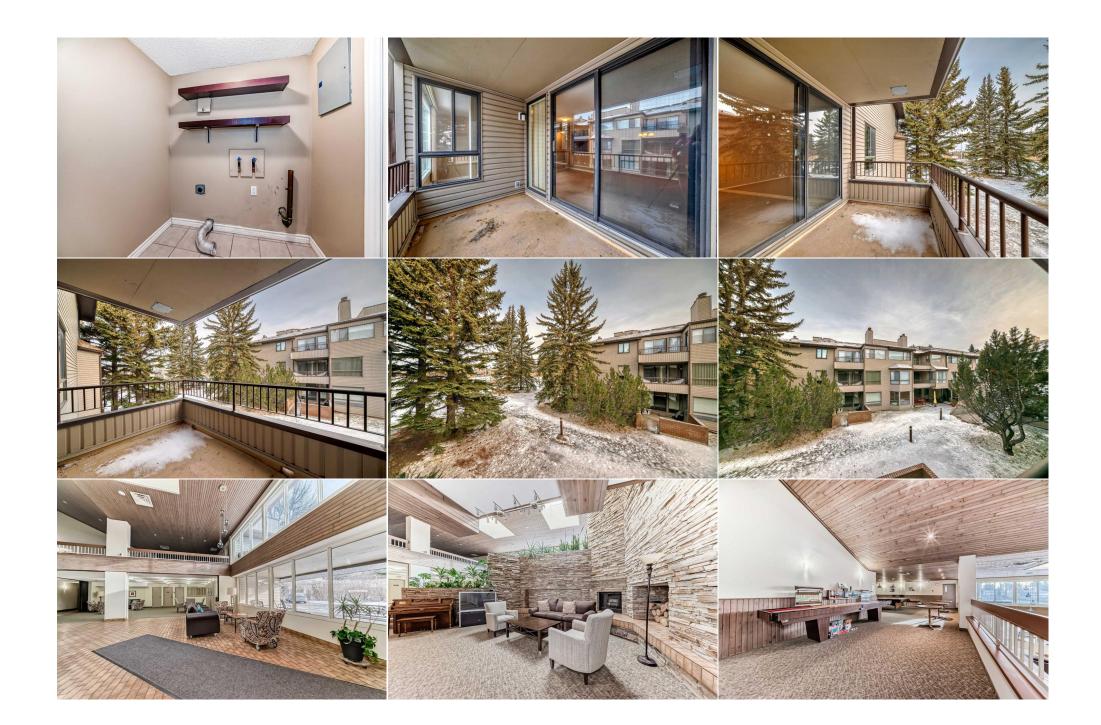

| Legal Desc:                                     | Fee Freq:<br>Monthly<br>8110625<br>Remarks                                                                                                                                                                                                                                                                                                                                                                                                                                                                                                                                                                                                                                                                                                                                                                                                                                                                                                                                                                                                                                                                                                                                                                                                                  |
|-------------------------------------------------|-------------------------------------------------------------------------------------------------------------------------------------------------------------------------------------------------------------------------------------------------------------------------------------------------------------------------------------------------------------------------------------------------------------------------------------------------------------------------------------------------------------------------------------------------------------------------------------------------------------------------------------------------------------------------------------------------------------------------------------------------------------------------------------------------------------------------------------------------------------------------------------------------------------------------------------------------------------------------------------------------------------------------------------------------------------------------------------------------------------------------------------------------------------------------------------------------------------------------------------------------------------|
| Pub Rmks:<br>Inclusions:<br>Property Listed By: | Welcome to Bayshore Park! This main floor 1 bedroom and 1.5 bath unit has an open plan and an updated kitchen with plenty of cabinets, built-in computer desk, granite counter tops and pass-through with breakfast bar. The dining/living room area features a gas fireplace, is of a good size and has patio doors leading to your balcony with views of the court yard. Adjacent to the living room is a den/sitting area with built-in display cabinet. The primary bedroom has a bay window, 2 closets - one of which is a walk-in and a 4 piece ensuite. There is a large insuite storage room and a 2 piece bath with laundry hookups to complete this home. You also have an assigned indoor parking stall and storage locker. This home will require fresh paint, flooring and some updating. Bayshore Park is an adult only (25+) complex and offers many amenities including a fitness room, shuffleboard and pool table area, party room, and an expansive lobby area with more social areas. Excellent location with great access to transit, shopping and steps away from Glenmore reservoir, the Glenmore Sailing Club and South Glenmore Park with it's numerous walking paths and outdoor activity areas. None RE/MAX Realty Professionals |