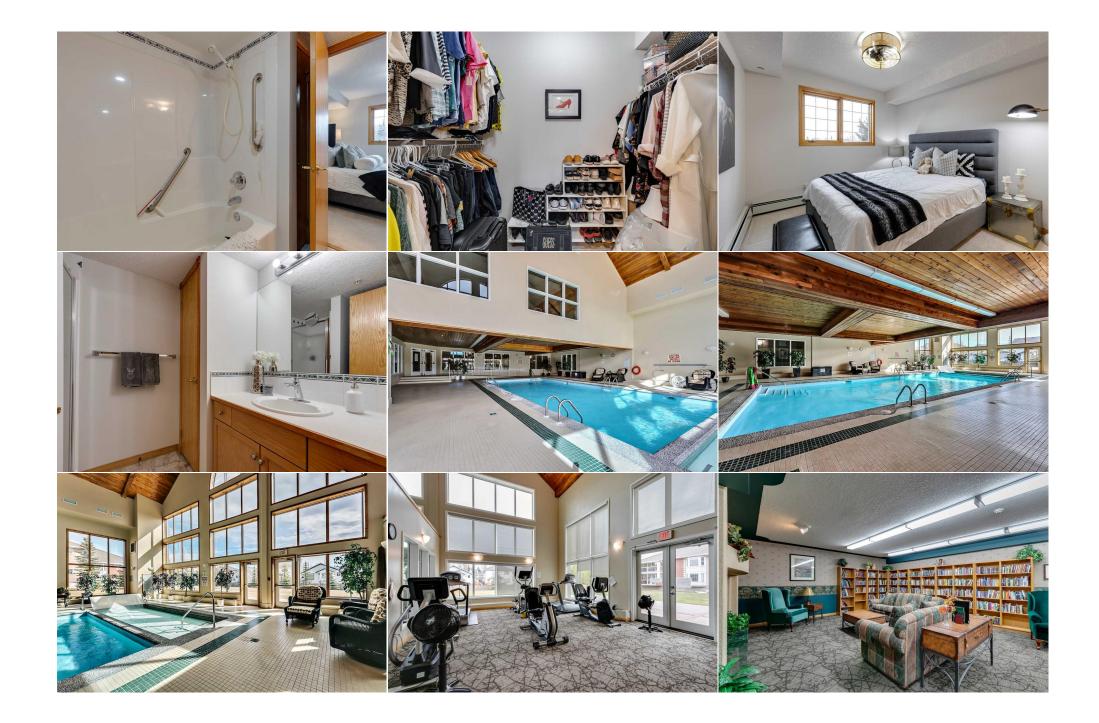

Dishwasher, Dryer, Electric Stove, Refrigerator, Stove(s), Wall/Window Air Conditioner, Washer

| \$671                                           |                                                                                                                                                                                                                                                                                                                                                                         | Fee Simple<br>Fee Freq:<br>Monthly                                                                                                                                                                                                                                                                                                                                                                                                                                                                                                            | M-C1                                                                                                                                                                                                                                                                                                                                                                                                                                                                                            |                                                                                                                                                                                                                                                                                                                                                                                                                                                                                                                                                                                                                                                                                                                                                             |
|-------------------------------------------------|-------------------------------------------------------------------------------------------------------------------------------------------------------------------------------------------------------------------------------------------------------------------------------------------------------------------------------------------------------------------------|-----------------------------------------------------------------------------------------------------------------------------------------------------------------------------------------------------------------------------------------------------------------------------------------------------------------------------------------------------------------------------------------------------------------------------------------------------------------------------------------------------------------------------------------------|-------------------------------------------------------------------------------------------------------------------------------------------------------------------------------------------------------------------------------------------------------------------------------------------------------------------------------------------------------------------------------------------------------------------------------------------------------------------------------------------------|-------------------------------------------------------------------------------------------------------------------------------------------------------------------------------------------------------------------------------------------------------------------------------------------------------------------------------------------------------------------------------------------------------------------------------------------------------------------------------------------------------------------------------------------------------------------------------------------------------------------------------------------------------------------------------------------------------------------------------------------------------------|
| Legal Desc:                                     | 9811060                                                                                                                                                                                                                                                                                                                                                                 | Remark                                                                                                                                                                                                                                                                                                                                                                                                                                                                                                                                        | 5                                                                                                                                                                                                                                                                                                                                                                                                                                                                                               |                                                                                                                                                                                                                                                                                                                                                                                                                                                                                                                                                                                                                                                                                                                                                             |
| Pub Rmks:<br>Inclusions:<br>Property Listed By: | a seamless blend of elegance<br>expansive living space centers<br>sunroom—perfect for morning<br>appliances. The adjoining dini<br>Accommodating a king-size be<br>bedroom, along with a family<br>meets sophistication with in-s<br>underground parking stall, ad<br>residence. Exclusive amenities<br>morning coffee chats, happy h<br>provide endless options for so | and comfort. Laminate flooring and pris<br>s around a bright, south-facing living ro<br>g coffee or evening relaxation. The kitch<br>ing space and a convenient pantry ensu<br>ed with ease, it boasts en-suite with a s<br>bathroom equipped with an additional<br>suite laundry, complete with ample stor<br>ditional storage right in front of your sp<br>s include a heated pool with a hot tub, a<br>hours, dancing events, and an array of o<br>ocializing and leisure. The grand lobby,<br>st a home; it's a lifestyle defined by eleg | tine new lighting set the tone as you ex<br>om, complete with a cozy corner firepla<br>en is both stylish and functional, featur<br>re all your culinary needs are met. Retro<br>pacious vanity, a walk-in shower, a bath<br>valk-in shower and linen closet, provide<br>age options. But the convenience doesn<br>bace, and access to a car wash bay. Life<br>a modern gym, and a lively billiards/gam<br>rganized gatherings. Additional spaces<br>with its inviting fireplace and relaxed se | nity. This freshly painted, over 1,000 SqFt apartment is<br>xplore the thoughtfully designed floor plan. The<br>ace and direct access to your private four-season<br>ring wood cabinetry, a tiled backsplash, and brand-new<br>eat to the master suite, where space is no compromise.<br>htub, and a generously sized walk-in closet. A second<br>es versatility for guests or additional space. Practicality<br>of tstop there. The property includes a coveted heated<br>at Sierra's West extends far beyond your private<br>nes room. Indulge in a vibrant community lifestyle with<br>tike the event hall, arts and crafts room, and library<br>eating area, warmly welcomes you and your guests.<br>elcome to a space where every detail is crafted to |