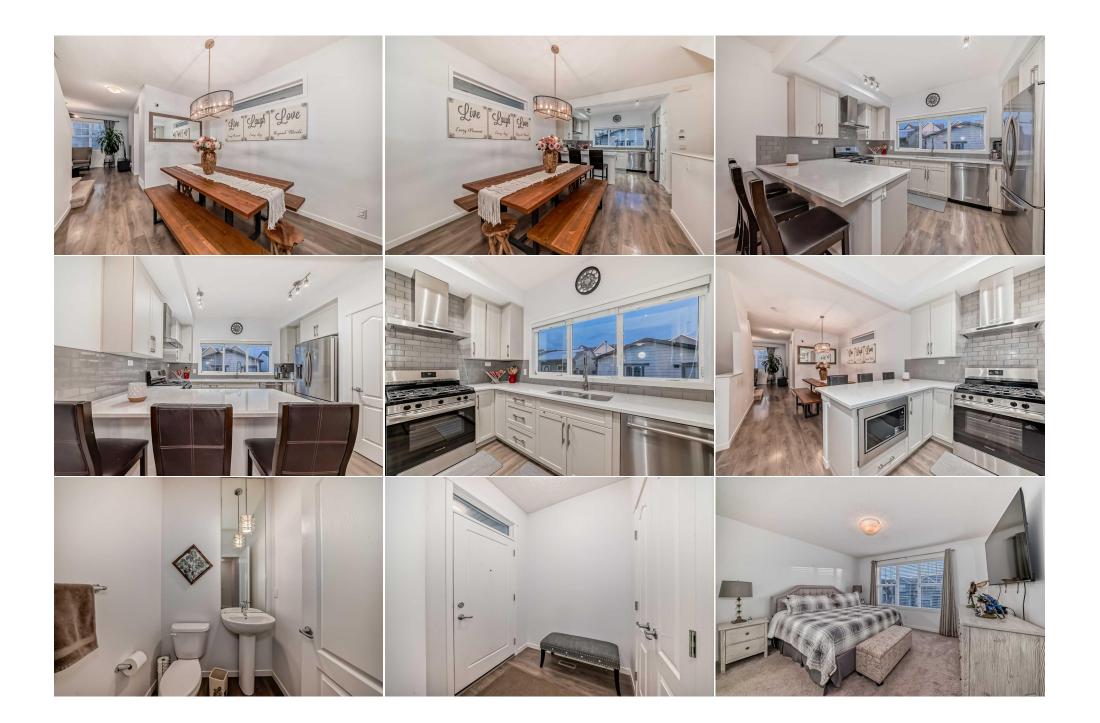

Back Lane, Front Yard, Low Maintenance Landscape, Landscaped, Rectangular Lot Double Garage Detached, Garage Door Opener, Heated Garage, Paved, Rear Drive

Utilities and Features

| Roof:<br>Heating:<br>Sewer: | Asphalt Shingle<br>Forced Air,Natural Gas |                                   | Construction:<br>Brick,Composite Siding,V<br>Flooring: | Brick,Composite Siding,Vinyl Siding,Wood Frame |                |  |  |
|-----------------------------|-------------------------------------------|-----------------------------------|--------------------------------------------------------|------------------------------------------------|----------------|--|--|
| Ext Feat:                   |                                           |                                   |                                                        | Carpet,Ceramic Tile,Laminate<br>Water Source:  |                |  |  |
|                             |                                           |                                   | • •                                                    |                                                |                |  |  |
|                             |                                           |                                   | Fnd/Bsmt:                                              |                                                |                |  |  |
|                             |                                           |                                   |                                                        | Poured Concrete                                |                |  |  |
| Kitchen Appl:               | Central Air Conditione                    | er,Dishwasher,Dryer,Gas Stove,Mic | rowave,Range Hood,Refrigerator,W                       | asher,Window Coverings                         |                |  |  |
| Int Feat:<br>Utilities:     |                                           |                                   |                                                        | ndows,Walk-In Closet(s)                        |                |  |  |
|                             | Room Information                          |                                   |                                                        |                                                |                |  |  |
| Room                        | Level                                     | Dimensions                        | <u>Room</u>                                            | Level                                          | Dimensions     |  |  |
| Living Room                 | Main                                      | 12`0" x 13`0"                     | Dining Room                                            | Main                                           | 13`7" x 10`0"  |  |  |
| Kitchen                     | Main                                      | 12`10" x 10`0"                    | 2pc Bathroom                                           | Main                                           | 5`1" x 5`0"    |  |  |
| Mud Room                    | Main                                      | 9`5" x 5`5"                       | Entrance                                               | Main                                           | 5`10" x 5`6"   |  |  |
| Office                      | Main                                      | 8`11" x 5`0"                      | Bedroom - Primary                                      | Second                                         | 12`11" x 12`1" |  |  |
| Bedroom                     | Second                                    | 9`7" x 9`0"                       | Bedroom                                                | Second                                         | 9`0" x 9`0"    |  |  |
| 5pc Ensuite ba              | th Second                                 | 12`4" x 5`0"                      | Walk-In Closet                                         | Second                                         | 5`8" x 5`1"    |  |  |
| Laundry                     | Second                                    | 6`4" x 6`1"                       | Family Room                                            | Basement                                       | 15`11" x 11`5" |  |  |

| Bedroom<br>Storage                         | Basement<br>Basement                                                                                                            | 17`5" x 10`1"<br>9`7" x 4`2"                                                                                                                                                                                                                                                                                                                                                                                                                                                                                                                                                                                                                                                                                                                                                                                                                                                                                                                                                          | 4pc Bathroom        | Basement | 8`1" x 5`3" |  |  |
|--------------------------------------------|---------------------------------------------------------------------------------------------------------------------------------|---------------------------------------------------------------------------------------------------------------------------------------------------------------------------------------------------------------------------------------------------------------------------------------------------------------------------------------------------------------------------------------------------------------------------------------------------------------------------------------------------------------------------------------------------------------------------------------------------------------------------------------------------------------------------------------------------------------------------------------------------------------------------------------------------------------------------------------------------------------------------------------------------------------------------------------------------------------------------------------|---------------------|----------|-------------|--|--|
| Storage                                    | Dasement                                                                                                                        | 57 742                                                                                                                                                                                                                                                                                                                                                                                                                                                                                                                                                                                                                                                                                                                                                                                                                                                                                                                                                                                | Legal/Tax/Financial |          |             |  |  |
| Title:<br><b>Fee Simple</b><br>Legal Desc: | 1710916                                                                                                                         | Zoning:<br><b>R-G</b>                                                                                                                                                                                                                                                                                                                                                                                                                                                                                                                                                                                                                                                                                                                                                                                                                                                                                                                                                                 |                     |          |             |  |  |
| 2090. 2000.                                |                                                                                                                                 |                                                                                                                                                                                                                                                                                                                                                                                                                                                                                                                                                                                                                                                                                                                                                                                                                                                                                                                                                                                       | Remarks             |          |             |  |  |
| Pub Rmks:                                  | the little extra's that i<br>a large window lookin<br>with custom built in cl<br>developed with a 4pc<br>Central Air Condition. | Welcome to Mahogany!! One of the Best homes in the area, with pride of ownership throughout! This 4 bedroom home has it all. Upgrades and Upgrades with all<br>the little extra's that most people just do not add when building. Kitchen is busting with cabinets, quarts countertops, breakfast bar, Stainless steel appliance's and<br>a large window looking into your private yard. Formal dining room. Spacious living room and office, all on the main floor, plus a 2pc bathroom. 3 bedrooms up, all<br>with custom built in closets, Beautiful ensuite and walk in closet in the master bedroom. 4pc bathroom and an Outstanding Laundry room. The basement is fully<br>developed with a 4pc bathroom, Bedroom, family room and storage. Low maintenance landscaped yard, as in always green grass with no watering as it is not real!!<br>Central Air Condition. Double garage that is insulated and heated, plus a paved alley just to round out the upgrades. A must see! |                     |          |             |  |  |
| Inclusions:<br>Property Listed By:         | none<br>Royal LePage Mission                                                                                                    | Real Estate                                                                                                                                                                                                                                                                                                                                                                                                                                                                                                                                                                                                                                                                                                                                                                                                                                                                                                                                                                           |                     |          |             |  |  |