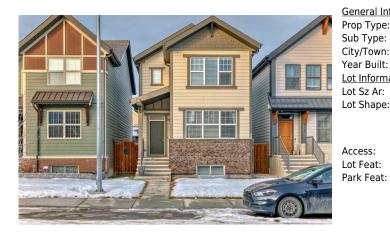

## 229 MASTERS Crescent, Calgary T3M2N1

| MLS®#:  | A2187849 | Area:   | Mahogany | Listing<br>Date: | 01/16/25 | List Price: \$699,900      |
|---------|----------|---------|----------|------------------|----------|----------------------------|
| Status: | Pending  | County: | Calgary  | Change:          | None     | Association: Fort McMurray |

| <u>n</u>    |                                            |                                                                                 | DOM                                                                                           |                                                                                                                                                                               |
|-------------|--------------------------------------------|---------------------------------------------------------------------------------|-----------------------------------------------------------------------------------------------|-------------------------------------------------------------------------------------------------------------------------------------------------------------------------------|
| Residential |                                            |                                                                                 | 6                                                                                             |                                                                                                                                                                               |
| Detached    |                                            |                                                                                 | <u>Layout</u>                                                                                 |                                                                                                                                                                               |
| Calgary     | Finished Floor Ar                          | ea                                                                              | Beds:                                                                                         | 4(31)                                                                                                                                                                         |
| 2017        | Abv Sqft:                                  | 1,585                                                                           | Baths:                                                                                        | 2.5 (2 1)                                                                                                                                                                     |
|             | Low Sqft:                                  |                                                                                 | Style:                                                                                        | 2 Storey                                                                                                                                                                      |
| 2,755 sqft  | Ttl Sqft:                                  | 1,585                                                                           |                                                                                               |                                                                                                                                                                               |
|             |                                            |                                                                                 | Parking                                                                                       |                                                                                                                                                                               |
|             |                                            |                                                                                 | Ttl Park:                                                                                     | 2                                                                                                                                                                             |
|             |                                            |                                                                                 | Garage Sz:                                                                                    | 2                                                                                                                                                                             |
|             |                                            |                                                                                 | 5                                                                                             |                                                                                                                                                                               |
| r           | Residential<br>Detached<br>Calgary<br>2017 | Residential   Detached   Calgary Finished Floor Ar   2017 Abv Sqft:   Low Sqft: | Residential   Detached   Calgary Finished Floor Area   2017 Abv Sqft: 1,585   Low Sqft: 1,585 | Residential 6   Detached Layout   Calgary Finished Floor Area Beds:   2017 Abv Sqft: 1,585 Baths:   Low Sqft: Low Sqft: Style:   2,755 sqft Ttl Sqft: 1,585 Parking Ttl Park: |

Back Lane, Front Yard, Low Maintenance Landscape, Landscaped, Rectangular Lot Double Garage Detached, Garage Door Opener, Heated Garage, Paved, Rear Drive

Utilities and Features

| Roof:<br>Heating:<br>Sewer: | Asphalt Shingle<br>Forced Air,Natural Gas |                                   | Construction:<br>Brick,Composite Siding,V<br>Flooring: | Brick,Composite Siding,Vinyl Siding,Wood Frame |                |  |  |
|-----------------------------|-------------------------------------------|-----------------------------------|--------------------------------------------------------|------------------------------------------------|----------------|--|--|
| Ext Feat:                   |                                           |                                   |                                                        | Carpet,Ceramic Tile,Laminate<br>Water Source:  |                |  |  |
|                             |                                           |                                   | • •                                                    |                                                |                |  |  |
|                             |                                           |                                   | Fnd/Bsmt:                                              |                                                |                |  |  |
|                             |                                           |                                   |                                                        | Poured Concrete                                |                |  |  |
| Kitchen Appl:               | Central Air Conditione                    | er,Dishwasher,Dryer,Gas Stove,Mic | rowave,Range Hood,Refrigerator,W                       | asher,Window Coverings                         |                |  |  |
| Int Feat:<br>Utilities:     |                                           |                                   |                                                        | ndows,Walk-In Closet(s)                        |                |  |  |
|                             | Room Information                          |                                   |                                                        |                                                |                |  |  |
| Room                        | Level                                     | Dimensions                        | <u>Room</u>                                            | Level                                          | Dimensions     |  |  |
| Living Room                 | Main                                      | 12`0" x 13`0"                     | Dining Room                                            | Main                                           | 13`7" x 10`0"  |  |  |
| Kitchen                     | Main                                      | 12`10" x 10`0"                    | 2pc Bathroom                                           | Main                                           | 5`1" x 5`0"    |  |  |
| Mud Room                    | Main                                      | 9`5" x 5`5"                       | Entrance                                               | Main                                           | 5`10" x 5`6"   |  |  |
| Office                      | Main                                      | 8`11" x 5`0"                      | Bedroom - Primary                                      | Second                                         | 12`11" x 12`1" |  |  |
| Bedroom                     | Second                                    | 9`7" x 9`0"                       | Bedroom                                                | Second                                         | 9`0" x 9`0"    |  |  |
| 5pc Ensuite ba              | th Second                                 | 12`4" x 5`0"                      | Walk-In Closet                                         | Second                                         | 5`8" x 5`1"    |  |  |
| Laundry                     | Second                                    | 6`4" x 6`1"                       | Family Room                                            | Basement                                       | 15`11" x 11`5" |  |  |

| Bedroom<br>Storage                         | Basement<br>Basement                                                                                                            | 17`5" x 10`1"<br>9`7" x 4`2"                                                                                                                                                                                                                                                                                                                                                                                                                                                                                                                                                                                                                                                                                                                                                                                                                                                                                                                                                          | 4pc Bathroom        | Basement | 8`1" x 5`3" |  |  |
|--------------------------------------------|---------------------------------------------------------------------------------------------------------------------------------|---------------------------------------------------------------------------------------------------------------------------------------------------------------------------------------------------------------------------------------------------------------------------------------------------------------------------------------------------------------------------------------------------------------------------------------------------------------------------------------------------------------------------------------------------------------------------------------------------------------------------------------------------------------------------------------------------------------------------------------------------------------------------------------------------------------------------------------------------------------------------------------------------------------------------------------------------------------------------------------|---------------------|----------|-------------|--|--|
| Storage                                    | Dasement                                                                                                                        | 57 742                                                                                                                                                                                                                                                                                                                                                                                                                                                                                                                                                                                                                                                                                                                                                                                                                                                                                                                                                                                | Legal/Tax/Financial |          |             |  |  |
| Title:<br><b>Fee Simple</b><br>Legal Desc: | 1710916                                                                                                                         | Zoning:<br><b>R-G</b>                                                                                                                                                                                                                                                                                                                                                                                                                                                                                                                                                                                                                                                                                                                                                                                                                                                                                                                                                                 |                     |          |             |  |  |
| 2090. 2000.                                |                                                                                                                                 |                                                                                                                                                                                                                                                                                                                                                                                                                                                                                                                                                                                                                                                                                                                                                                                                                                                                                                                                                                                       | Remarks             |          |             |  |  |
| Pub Rmks:                                  | the little extra's that i<br>a large window lookin<br>with custom built in cl<br>developed with a 4pc<br>Central Air Condition. | Welcome to Mahogany!! One of the Best homes in the area, with pride of ownership throughout! This 4 bedroom home has it all. Upgrades and Upgrades with all<br>the little extra's that most people just do not add when building. Kitchen is busting with cabinets, quarts countertops, breakfast bar, Stainless steel appliance's and<br>a large window looking into your private yard. Formal dining room. Spacious living room and office, all on the main floor, plus a 2pc bathroom. 3 bedrooms up, all<br>with custom built in closets, Beautiful ensuite and walk in closet in the master bedroom. 4pc bathroom and an Outstanding Laundry room. The basement is fully<br>developed with a 4pc bathroom, Bedroom, family room and storage. Low maintenance landscaped yard, as in always green grass with no watering as it is not real!!<br>Central Air Condition. Double garage that is insulated and heated, plus a paved alley just to round out the upgrades. A must see! |                     |          |             |  |  |
| Inclusions:<br>Property Listed By:         | none<br>Royal LePage Mission                                                                                                    | Real Estate                                                                                                                                                                                                                                                                                                                                                                                                                                                                                                                                                                                                                                                                                                                                                                                                                                                                                                                                                                           |                     |          |             |  |  |