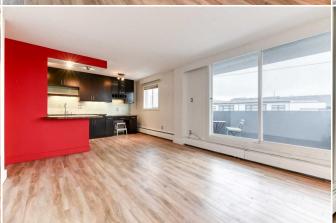

Welcome to unit #401, a stunning top-floor home in the highly sought-after Bankview community. This unit boats breathtaking downtown views and offers modern updates. The open-concept layout features a kitchen with a breakfast counter that opens up onto the spacious living room, creating an ideal space for both relaxation and entertaining. Convenient in-suite laundry & storage space. Both generously sized bedrooms offer beautiful views. Updated flooring and bathroom. Located just minutes from vibrant 17th Ave, offering trendy shops, Restaurants and cafes.