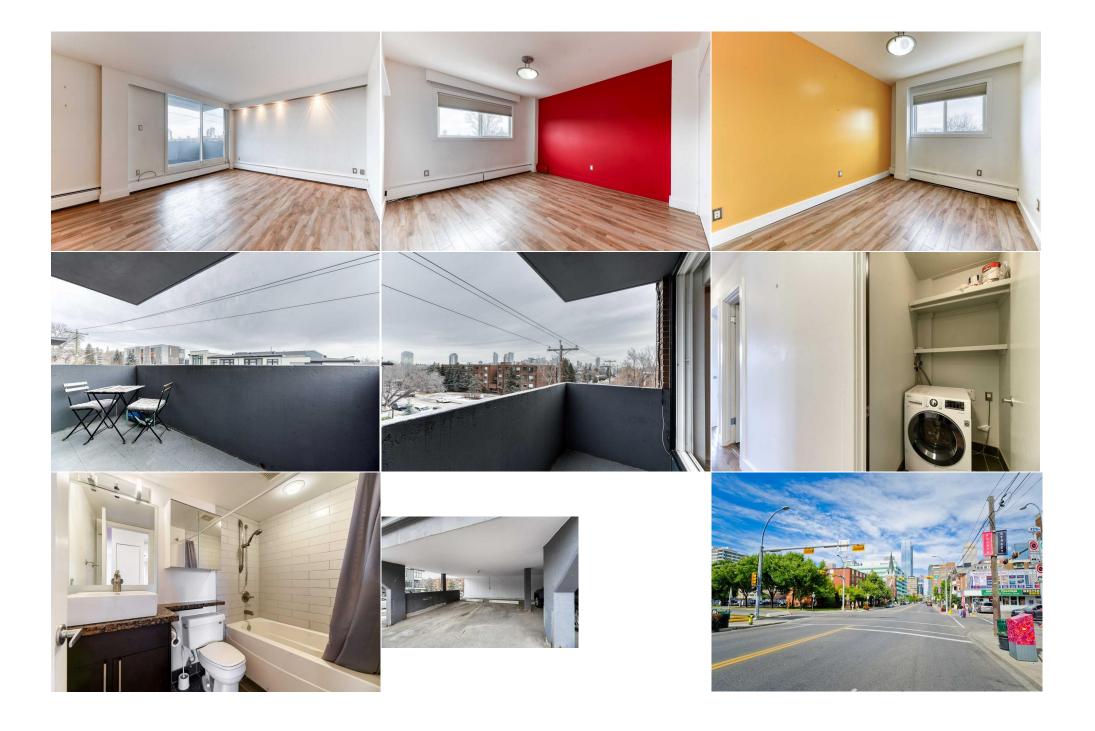

Welcome to unit #401, a stunning top-floor home in the highly sought-after Bankview community. This unit boats breathtaking downtown views and offers modern updates. The open-concept layout features a kitchen with a breakfast counter that opens up onto the spacious living room, creating an ideal space for both relaxation and entertaining. Convenient in-suite laundry & storage space. Both generously sized bedrooms offer beautiful views. Updated flooring and bathroom. Located just minutes from vibrant 17th Ave, offering trendy shops, Restaurants and cafes.