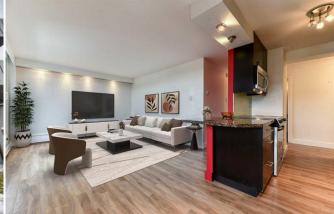

Welcome to unit #401, a stunning top-floor home in the highly sought-after Bankview community. This unit boats breathtaking downtown views and offers modern updates. The open-concept layout features a kitchen with a breakfast counter that opens up onto the spacious living room, creating an ideal space for both relaxation and entertaining. Convenient in-suite laundry & storage space. Both generously sized bedrooms offer beautiful views. Updated flooring and bathroom. Located just minutes from vibrant 17th Ave, offering trendy shops, Restaurants and cafes.