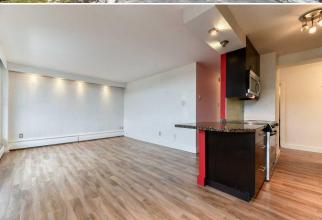

Welcome to unit #401, a stunning top-floor home in the highly sought-after Bankview community. This unit boats breathtaking downtown views and offers modern updates. The open-concept layout features a kitchen with a breakfast counter that opens up onto the spacious living room, creating an ideal space for both relaxation and entertaining. Convenient in-suite laundry & storage space. Both generously sized bedrooms offer beautiful views. Updated flooring and bathroom. Located just minutes from vibrant 17th Ave, offering trendy shops, Restaurants and cafes.