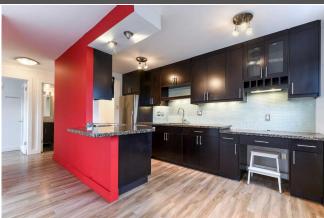

Kitchen

Brick,Concrete Flooring:

Laminate Water Source: Fnd/Bsmt:

Kitchen Appl: Dishwasher, Electric Stove, European Washer/Dryer Combination, Microwave Hood Fan, Refrigerator, Window Coverings

Int Feat: Open Floorplan

Welcome to unit #401, a stunning top-floor home in the highly sought-after Bankview community. This unit boats breathtaking downtown views and offers modern updates. The open-concept layout features a kitchen with a breakfast counter that opens up onto the spacious living room, creating an ideal space for both relaxation and entertaining. Convenient in-suite laundry & storage space. Both generously sized bedrooms offer beautiful views. Updated flooring and bathroom. Located just minutes from vibrant 17th Ave, offering trendy shops, Restaurants and cafes.