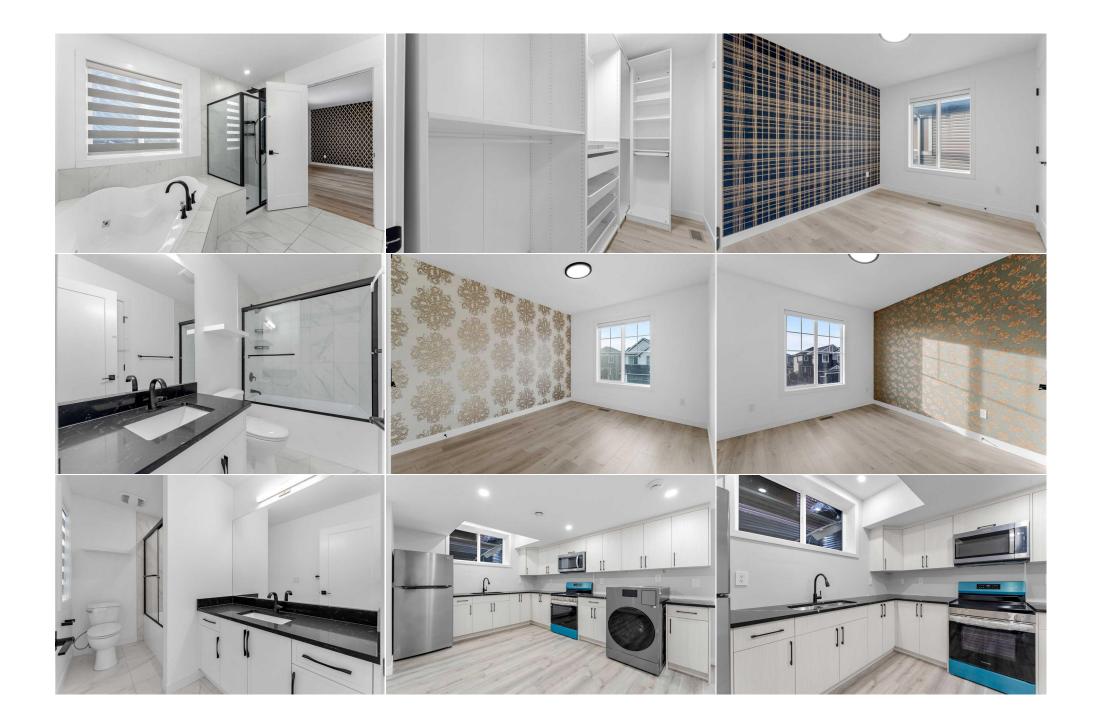

Utilities and Features

| Walk-In Closet<br>Bedroom<br>Kitchen<br>Bedroom | Second<br>Basement<br>Basement<br>Second                                                                                   | 10`4" x 5`0"<br>11`1" x 18`10"<br>16`5" x 17`1"<br>11`1" x 18`10"                                                                                         | 3pc Bathroom<br>Bedroom<br>Furnace/Utility Room                                                                                                                   | Basement<br>Basement<br>Basement                                                                                       | 5`3" x 8`2"<br>12`1" x 15`9"<br>3`11" x 4`7"                                                                                                                                                                                                                                 |  |  |  |  |  |
|-------------------------------------------------|----------------------------------------------------------------------------------------------------------------------------|-----------------------------------------------------------------------------------------------------------------------------------------------------------|-------------------------------------------------------------------------------------------------------------------------------------------------------------------|------------------------------------------------------------------------------------------------------------------------|------------------------------------------------------------------------------------------------------------------------------------------------------------------------------------------------------------------------------------------------------------------------------|--|--|--|--|--|
| Legal/Tax/Financial                             |                                                                                                                            |                                                                                                                                                           |                                                                                                                                                                   |                                                                                                                        |                                                                                                                                                                                                                                                                              |  |  |  |  |  |
| Title:<br><b>Fee Simple</b><br>Legal Desc:      | 1912348                                                                                                                    | Zoning:<br><b>R-1s</b>                                                                                                                                    |                                                                                                                                                                   |                                                                                                                        |                                                                                                                                                                                                                                                                              |  |  |  |  |  |
|                                                 |                                                                                                                            |                                                                                                                                                           | Remarks                                                                                                                                                           |                                                                                                                        |                                                                                                                                                                                                                                                                              |  |  |  |  |  |
| Pub Rmks:<br>Inclusions:<br>Property Listed By: | bathrooms, a 2-car ga<br>living room with a fire<br>extra cabinets. Upstai<br>bathrooms. A bonus r<br>customizable LED roo | rage, and a 2-bedroom legal baser<br>place, and a chef's kitchen featuring<br>rs, the master suite boasts a walk-<br>boom with a fireplace, LVP flooring, | nent suite for rental income. The ma<br>ng quartz countertops, built-in oven,<br>-in closet, a spa-like ensuite with a ja<br>built-in Bluetooth speakers, and a K | in floor includes a spacious<br>, gas range, chimney hood,<br>acuzzi tub, and three more<br>inetico water system enhar | ed community, offering 7 bedrooms, 5<br>s office with a feature wall, an open-concept<br>and a spice kitchen with electric cooktop and<br>spacious bedrooms, with 2 other additional<br>nce comfort. Outside, enjoy a deck, 500<br>amenities and 12 minutes to the LRT, this |  |  |  |  |  |