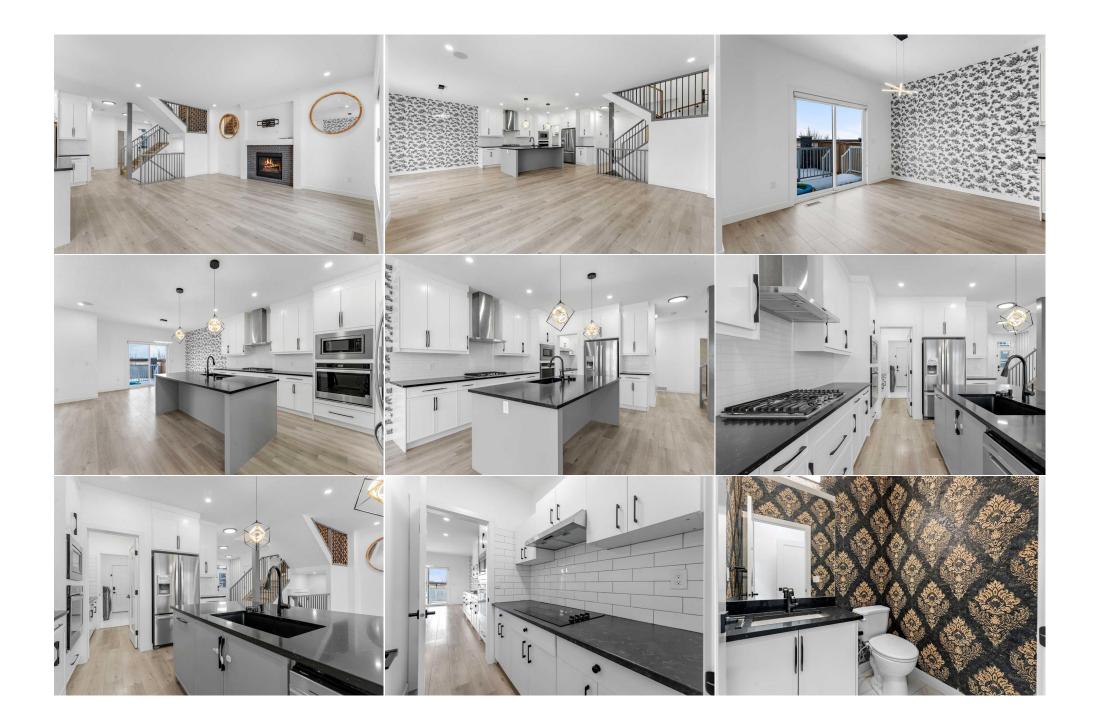

Utilities and Features

| Walk-In Closet<br>Bedroom<br>Kitchen<br>Bedroom | Second<br>Basement<br>Basement<br>Second                                                                                   | 10`4" x 5`0"<br>11`1" x 18`10"<br>16`5" x 17`1"<br>11`1" x 18`10"                                                                                         | 3pc Bathroom<br>Bedroom<br>Furnace/Utility Room                                                                                                                   | Basement<br>Basement<br>Basement                                                                                       | 5`3" x 8`2"<br>12`1" x 15`9"<br>3`11" x 4`7"                                                                                                                                                                                                                                 |  |  |  |  |  |
|-------------------------------------------------|----------------------------------------------------------------------------------------------------------------------------|-----------------------------------------------------------------------------------------------------------------------------------------------------------|-------------------------------------------------------------------------------------------------------------------------------------------------------------------|------------------------------------------------------------------------------------------------------------------------|------------------------------------------------------------------------------------------------------------------------------------------------------------------------------------------------------------------------------------------------------------------------------|--|--|--|--|--|
| Legal/Tax/Financial                             |                                                                                                                            |                                                                                                                                                           |                                                                                                                                                                   |                                                                                                                        |                                                                                                                                                                                                                                                                              |  |  |  |  |  |
| Title:<br><b>Fee Simple</b><br>Legal Desc:      | 1912348                                                                                                                    | Zoning:<br><b>R-1s</b>                                                                                                                                    |                                                                                                                                                                   |                                                                                                                        |                                                                                                                                                                                                                                                                              |  |  |  |  |  |
|                                                 |                                                                                                                            |                                                                                                                                                           | Remarks                                                                                                                                                           |                                                                                                                        |                                                                                                                                                                                                                                                                              |  |  |  |  |  |
| Pub Rmks:<br>Inclusions:<br>Property Listed By: | bathrooms, a 2-car ga<br>living room with a fire<br>extra cabinets. Upstai<br>bathrooms. A bonus r<br>customizable LED roo | rage, and a 2-bedroom legal baser<br>place, and a chef's kitchen featuring<br>rs, the master suite boasts a walk-<br>boom with a fireplace, LVP flooring, | nent suite for rental income. The ma<br>ng quartz countertops, built-in oven,<br>-in closet, a spa-like ensuite with a ja<br>built-in Bluetooth speakers, and a K | in floor includes a spacious<br>, gas range, chimney hood,<br>acuzzi tub, and three more<br>inetico water system enhar | ed community, offering 7 bedrooms, 5<br>s office with a feature wall, an open-concept<br>and a spice kitchen with electric cooktop and<br>spacious bedrooms, with 2 other additional<br>nce comfort. Outside, enjoy a deck, 500<br>amenities and 12 minutes to the LRT, this |  |  |  |  |  |