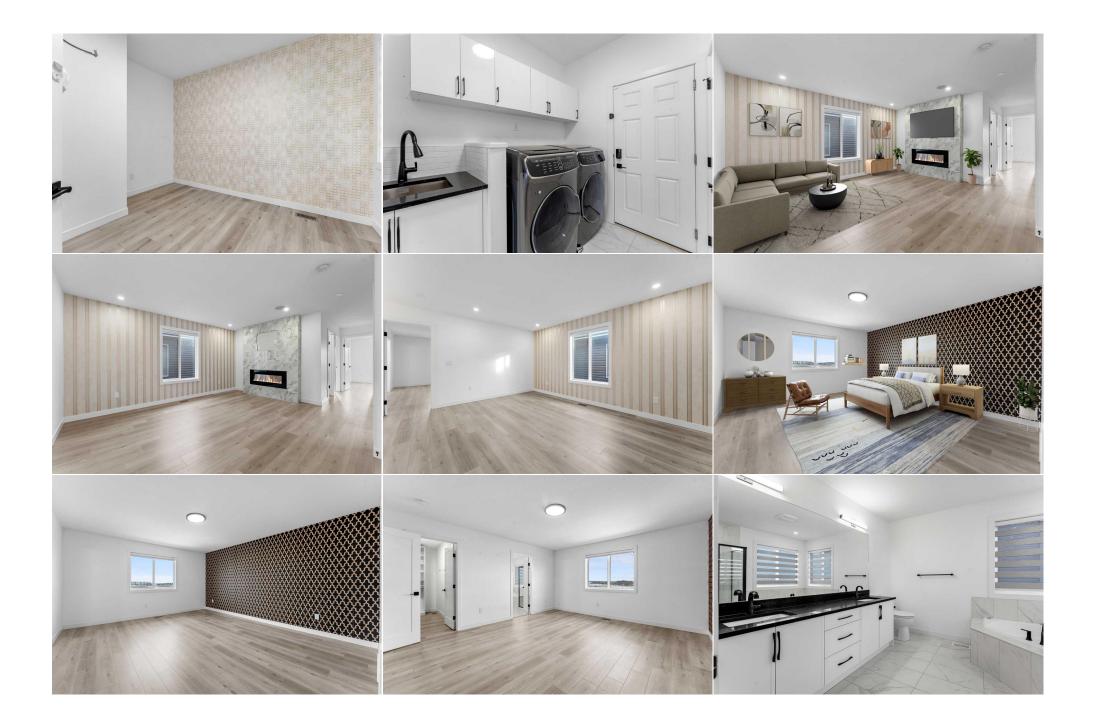

Utilities and Features

| Walk-In Closet<br>Bedroom<br>Kitchen<br>Bedroom | Second<br>Basement<br>Basement<br>Second                                                                                   | 10`4" x 5`0"<br>11`1" x 18`10"<br>16`5" x 17`1"<br>11`1" x 18`10"                                                                                         | 3pc Bathroom<br>Bedroom<br>Furnace/Utility Room                                                                                                                   | Basement<br>Basement<br>Basement                                                                                       | 5`3" x 8`2"<br>12`1" x 15`9"<br>3`11" x 4`7"                                                                                                                                                                                                                                 |  |  |  |  |  |
|-------------------------------------------------|----------------------------------------------------------------------------------------------------------------------------|-----------------------------------------------------------------------------------------------------------------------------------------------------------|-------------------------------------------------------------------------------------------------------------------------------------------------------------------|------------------------------------------------------------------------------------------------------------------------|------------------------------------------------------------------------------------------------------------------------------------------------------------------------------------------------------------------------------------------------------------------------------|--|--|--|--|--|
| Legal/Tax/Financial                             |                                                                                                                            |                                                                                                                                                           |                                                                                                                                                                   |                                                                                                                        |                                                                                                                                                                                                                                                                              |  |  |  |  |  |
| Title:<br><b>Fee Simple</b><br>Legal Desc:      | 1912348                                                                                                                    | Zoning:<br><b>R-1s</b>                                                                                                                                    |                                                                                                                                                                   |                                                                                                                        |                                                                                                                                                                                                                                                                              |  |  |  |  |  |
|                                                 |                                                                                                                            |                                                                                                                                                           | Remarks                                                                                                                                                           |                                                                                                                        |                                                                                                                                                                                                                                                                              |  |  |  |  |  |
| Pub Rmks:<br>Inclusions:<br>Property Listed By: | bathrooms, a 2-car ga<br>living room with a fire<br>extra cabinets. Upstai<br>bathrooms. A bonus r<br>customizable LED roo | rage, and a 2-bedroom legal baser<br>place, and a chef's kitchen featuring<br>rs, the master suite boasts a walk-<br>boom with a fireplace, LVP flooring, | nent suite for rental income. The ma<br>ng quartz countertops, built-in oven,<br>-in closet, a spa-like ensuite with a ja<br>built-in Bluetooth speakers, and a K | in floor includes a spacious<br>, gas range, chimney hood,<br>acuzzi tub, and three more<br>inetico water system enhar | ed community, offering 7 bedrooms, 5<br>s office with a feature wall, an open-concept<br>and a spice kitchen with electric cooktop and<br>spacious bedrooms, with 2 other additional<br>nce comfort. Outside, enjoy a deck, 500<br>amenities and 12 minutes to the LRT, this |  |  |  |  |  |